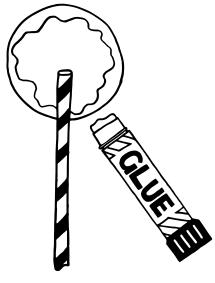

## You'll need...

- Scissors
- Gluestick
- Stick (approx 20cm long you could use a pencil or craft straw)
- 1: Carefully cut out the two circles below.
- 2: Cover the back of one of the circles with glue.
- **3:** Lay one end of the stick onto the centre of the gluey circle as shown.
- **4:** Align the other circle back-to-back with the base circle and stick them together with the stick sandwiched in between. Leave until the glue is dry.
- **5:** Your thaumatrope is now ready to play with! Roll the stick back and forth as quickly as you can between your palms and watch the two images merge into one.