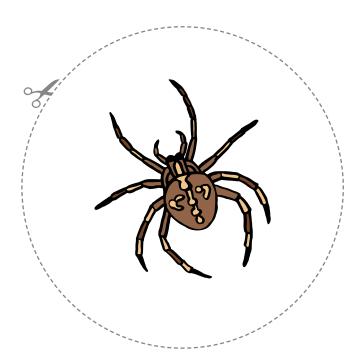

## You'll need...

- Scissors
- Gluestick
- Stick (approx 20cm long you could use a pencil or craft straw)
- 1: Carefully cut out the two circles below.
- 2: Cover the back of one of the circles with glue.
- **3:** Lay one end of the stick onto the centre of the gluey circle as shown.
- **4:** Align the other circle back-to-back with the base circle and stick them together with the stick sandwiched in between. Leave until the glue is dry.
- **5:** Your thaumatrope is now ready to play with! Roll the stick back and forth as quickly as you can between your palms and watch the two images merge into one.