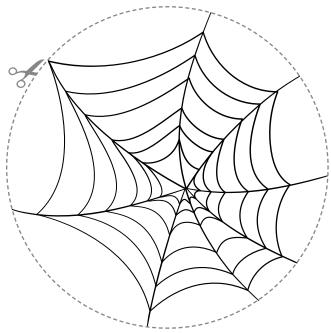

## You'll need...

- Scissors
- Gluestick
- Stick (approx 20cm long you could use a pencil or craft straw)
- 1: Carefully cut out the two circles below.
- 2: Cover the back of one of the circles with glue.
- **3:** Lay one end of the stick onto the centre of the gluey circle as shown.
- **4:** Align the other circle back-to-back with the base circle and stick them together with the stick sandwiched in between. Leave until the glue is dry.
- **5:** Your thaumatrope is now ready to play with! Roll the stick back and forth as quickly as you can between your palms and watch the two images merge into one.