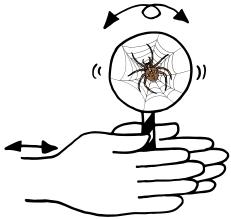

## You'll need...

- Scissors
- Gluestick
- Stick (approx 20cm long you could use a pencil or craft straw)
- 1: Carefully cut out the two circles below.
- 2: Cover the back of one of the circles with glue.
- **3:** Lay one end of the stick onto the centre of the gluey circle as shown.
- **4:** Align the other circle back-to-back with the base circle and stick them together with the stick sandwiched in between. Leave until the glue is dry.
- **5:** Your thaumatrope is now ready to play with! Roll the stick back and forth as quickly as you can between your palms and watch the two images merge into one.