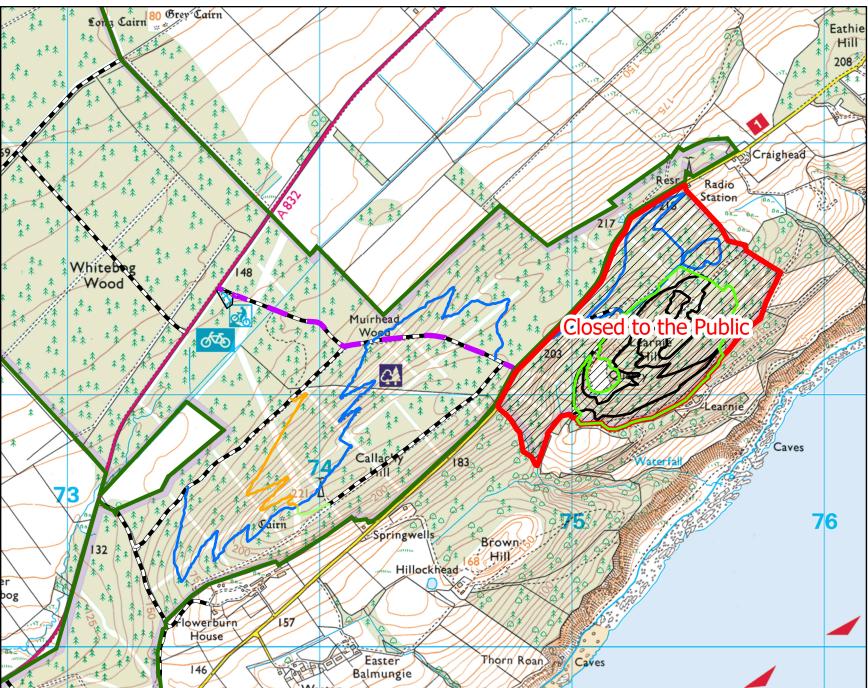

## Learnie Hill Felling 2024

Scale @ A4: 1:15,000

Date: 8/20/2024

## Legend

Timber Haulage route

CAR\_PARKS

Felling area

Public Exclusion Area

## Cycle Trails

## **Route Grade**

Black - Severe

Blue - Moderate

Forest Road or Similar

Green - Easy

Orange - Extreme

Red - Difficult

Ungraded