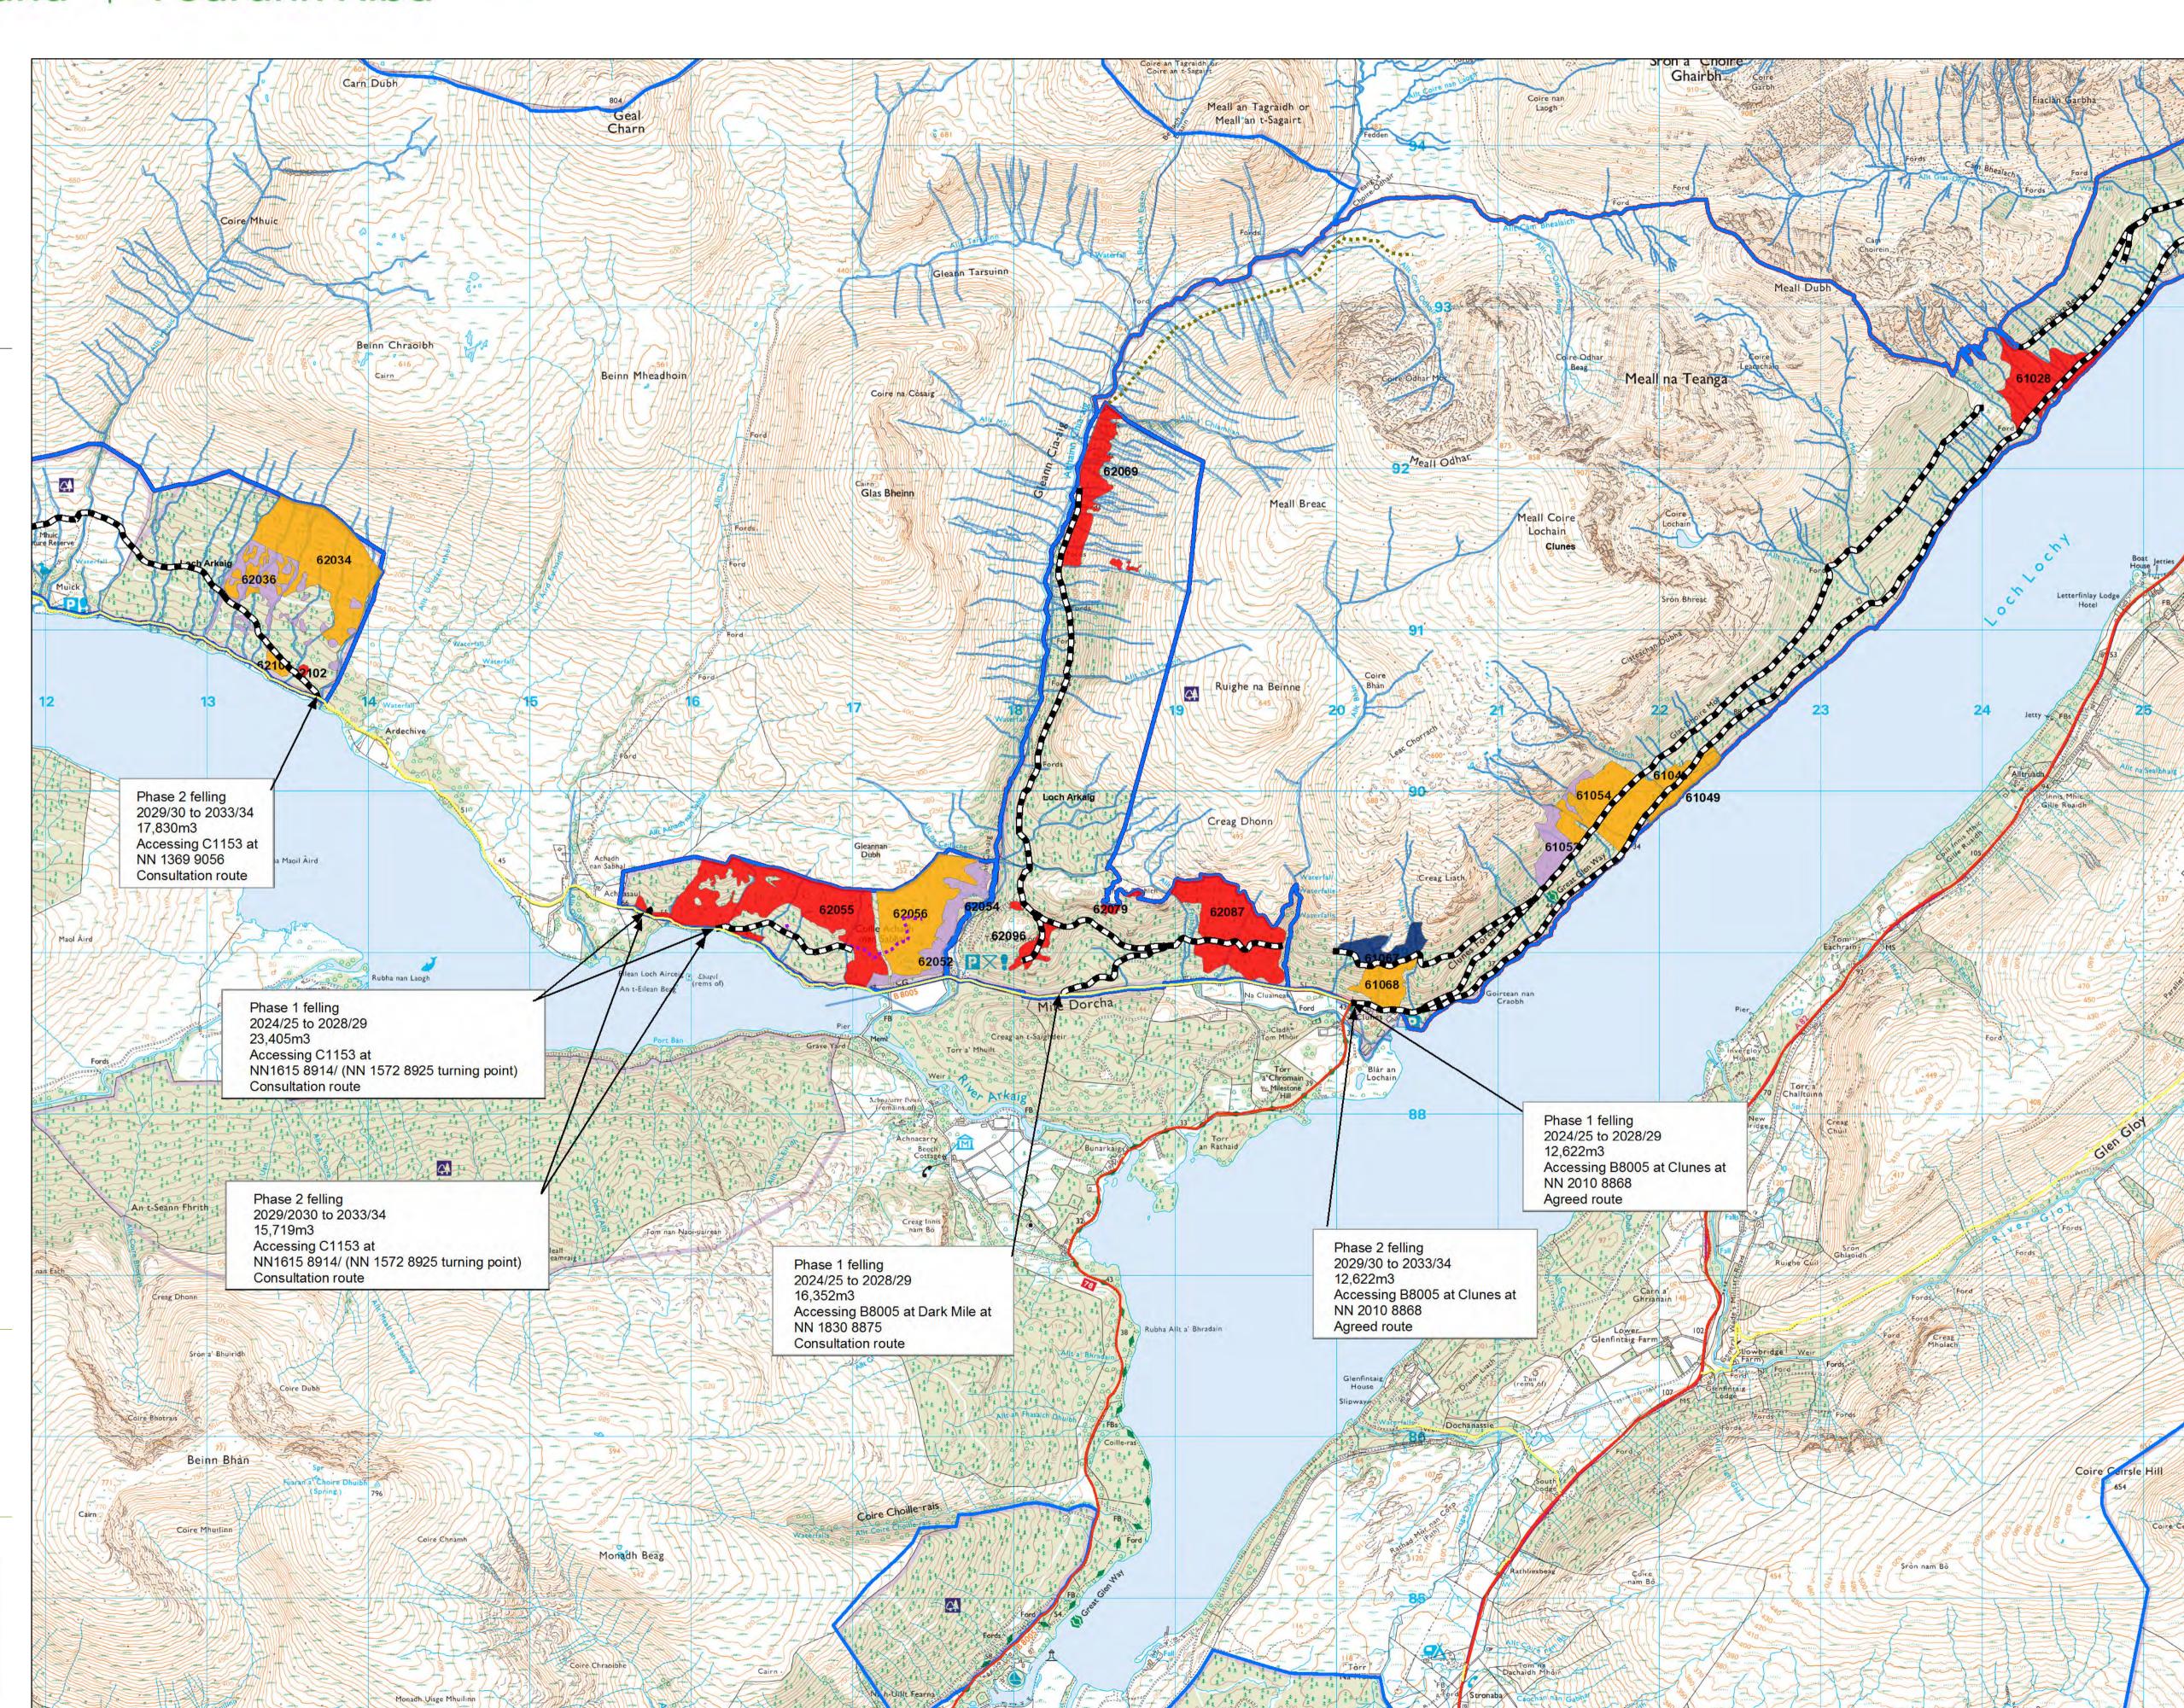

## Forestry and Coilltearachd agus Land Scotland Fearann Alba

## LMP Haulage

Author: Catriona Maclennan

Scale @ A1: 1:20,000

## Date: 18/06/2024 One Way Agreed Planned ATV/Forwarder **Scenario Management Coupes** (Felling Plan) Phase 1 felling (2025 -2029) Phase 2 felling (2030 - 2034) Phase 3 felling (2035 -2039) Phase 4 felling (2040 -

Phase 5 felling (2045 -

Phase 6 felling (2050 -

Phase 7 felling (2055 -

Long Term Retention

Minimum Intervention

(Fell after Phase 3)

Natural Reserve

Low Impact Silviculture

0 0.1750.35 0.7

2054)

Reproduced by permission of Ordnance Survey on behalf of HMSO.
© Crown copyright and database right 2024. All rights reserved.
Ordnance Survey Licence number 100024925.
© Getmapping Plc and Bluesky International Limited 2024.