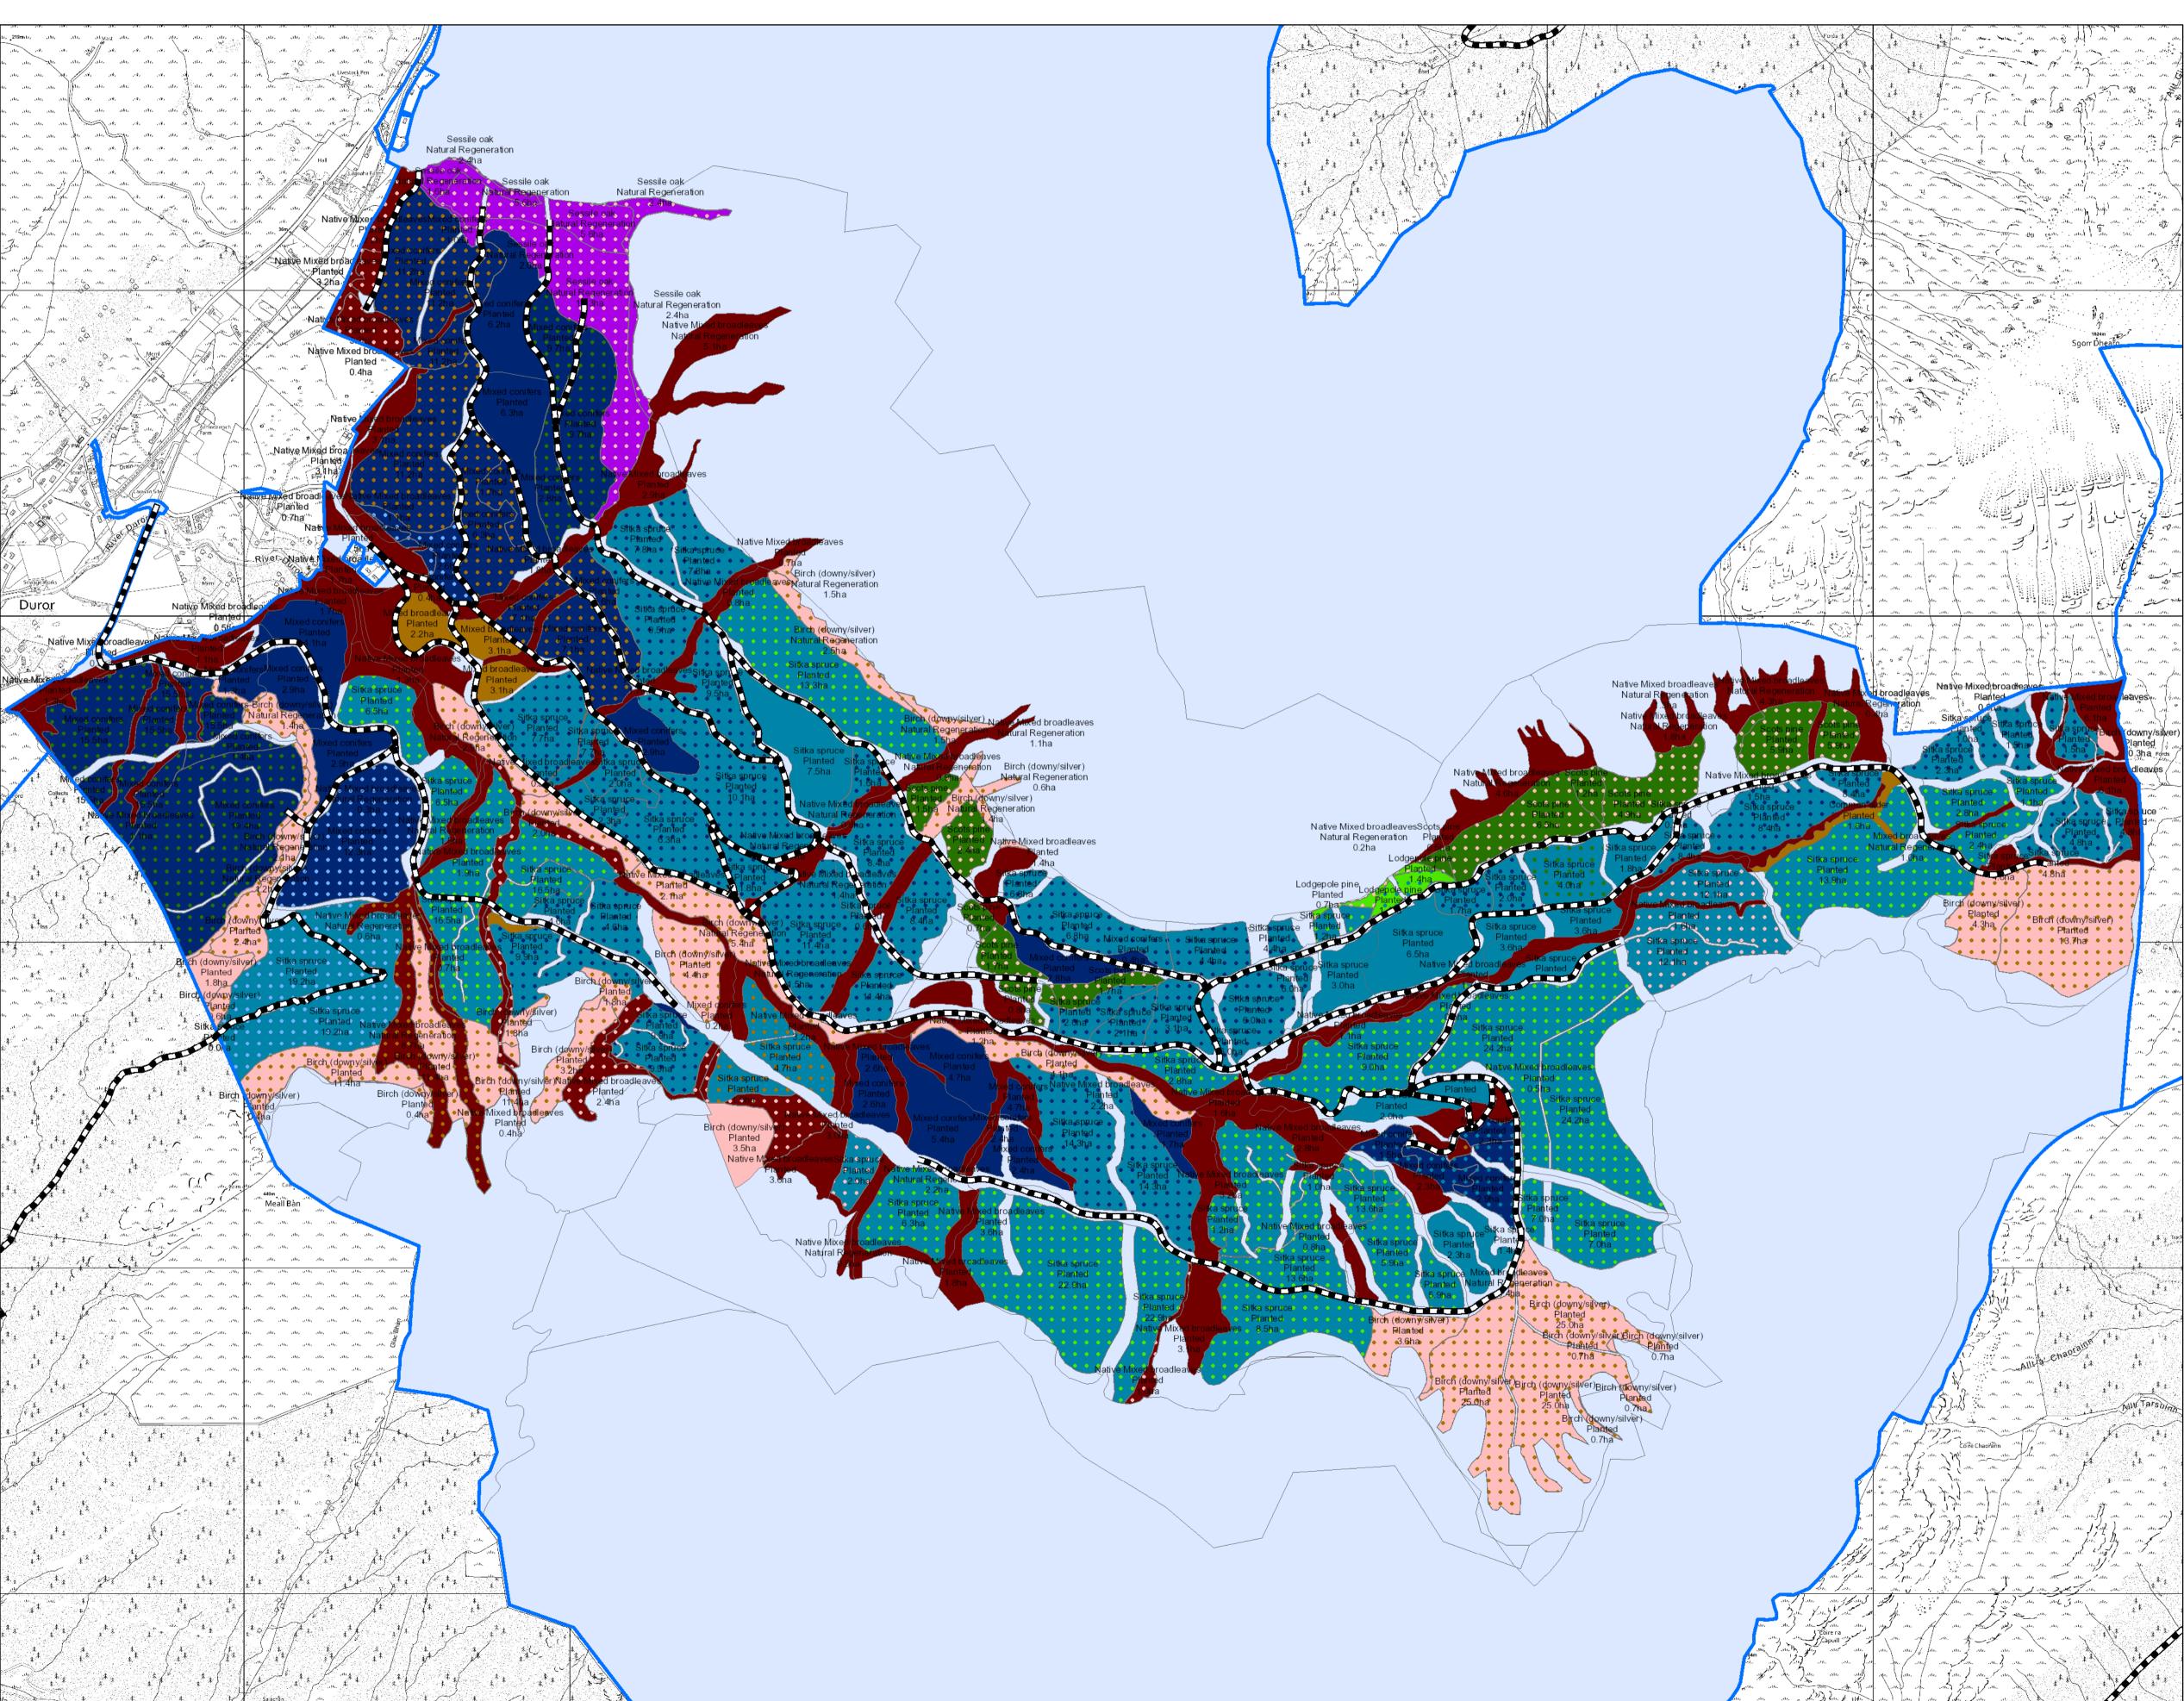

## Future Habitats Pure & Mixed

Author: Mandie Currie Scale @ A1: 1:10,000

Date: 30/07/2024

## **Restock Species Pure and Mixtures**

Douglas Fir

Lodgepole Pine Norway Spruce

tive Mixed/Other Broadleaves Other/Mixed Broadleaves

Other/Mixed Conifers

Sitka Spruce

Open

Species Mixture

Main colour = Dominant species

Dots = Secondary Dots = Secondary species
Sitka spruce with Birch shown here

X = NN 0148 5417

Reproduced by permission of Ordnance Survey on behalf of HMSO. © Crown copyright and database right 2024. All rights reserved. Ordnance Survey Licence number 10024925. © Bluesky International Ltd and Getmapping Plc 2024.