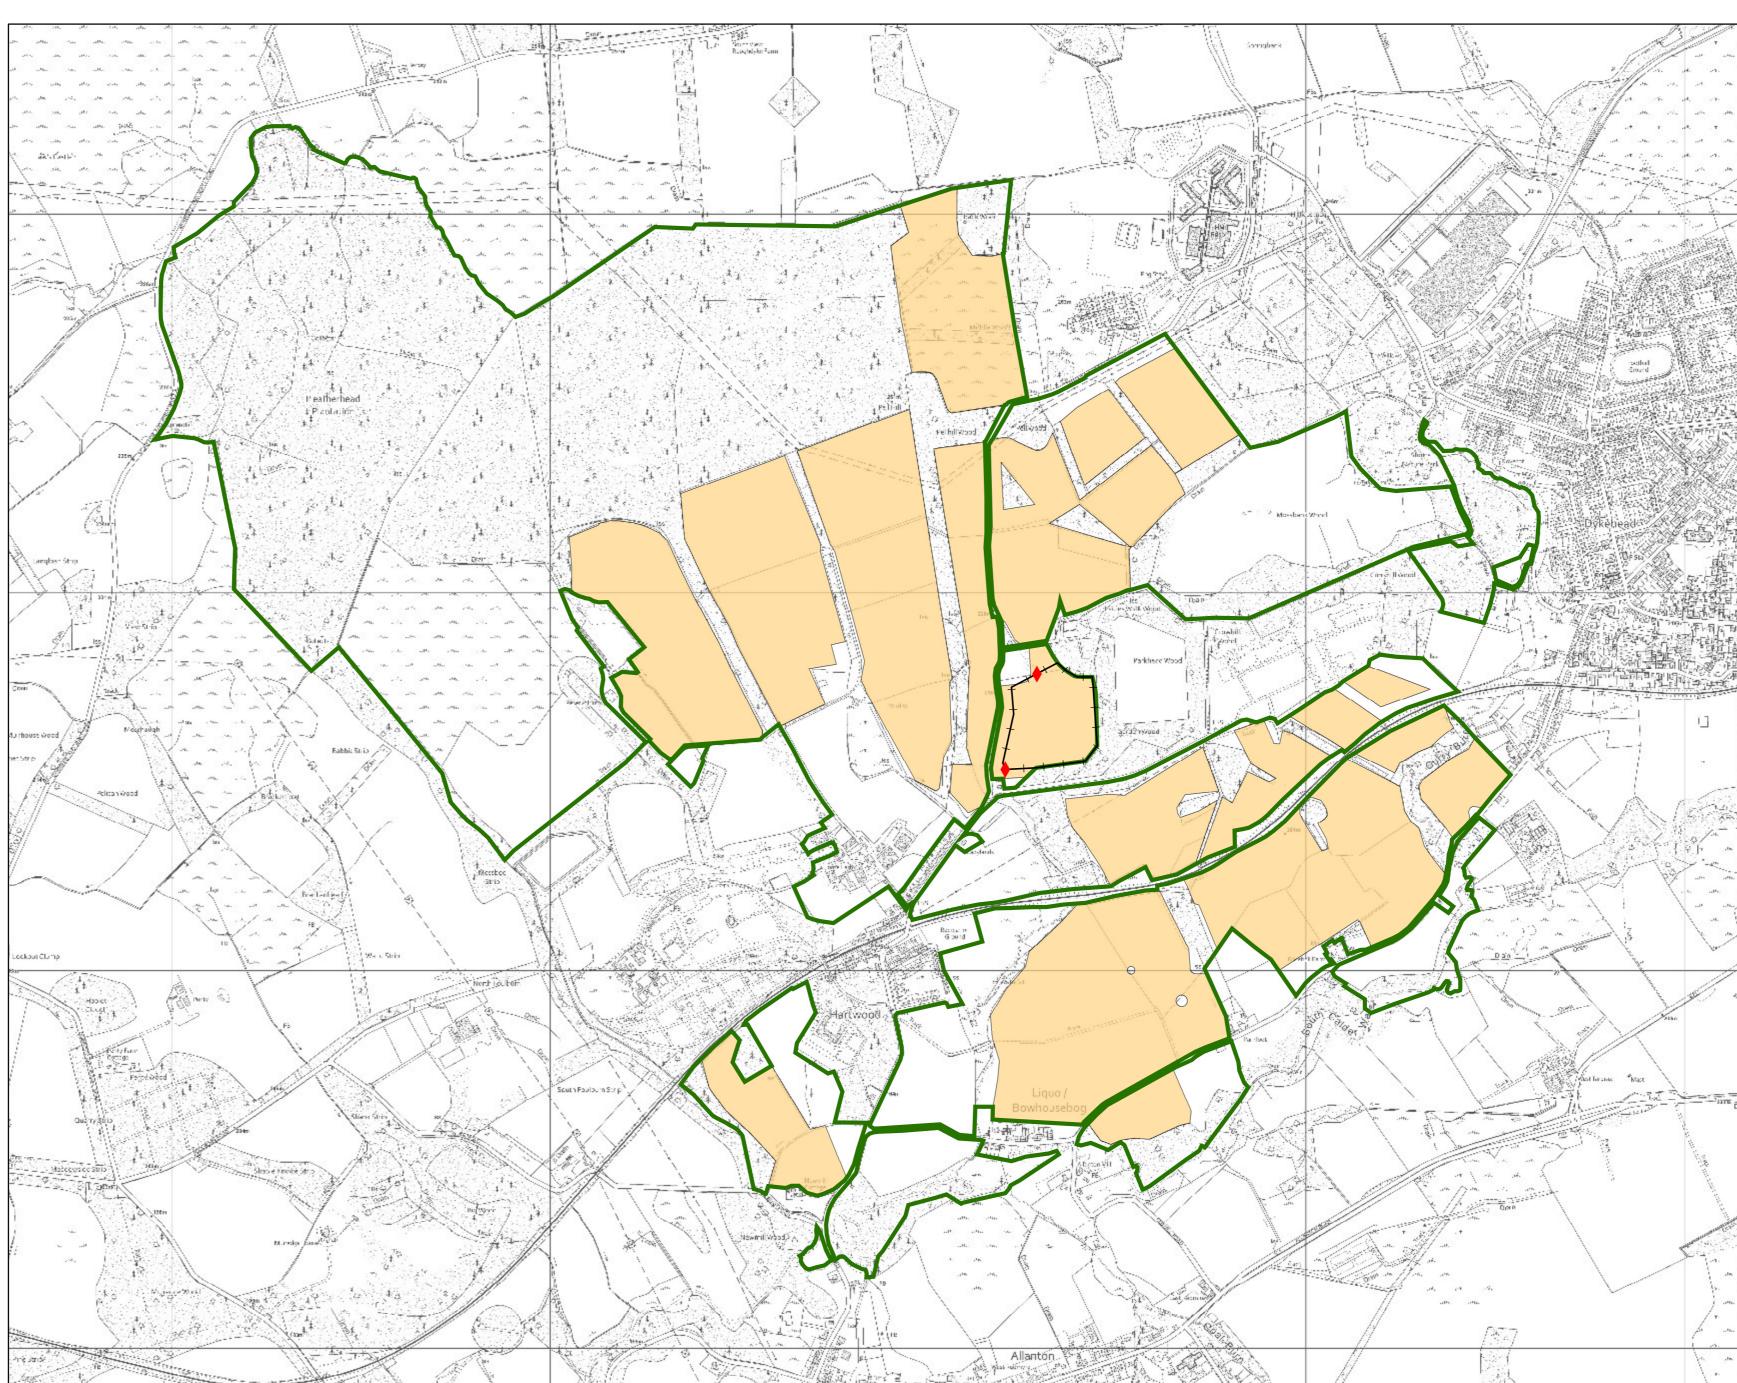

## **Hartwood Forests LMP** Indicative ground preperation and fencing

Author: Sandy.Davidson Scale @ A2: 1:10,000 Date: 23/02/2024

## Legend

Land Management Plan boundary

Access points

Deer fence

Sub-soil ripping\*

\*N.B areas are indicative only - suitable buffers will be identified to protect utilities, infrastructure, heritage and environmental assets (e.g. watercourses) as and where required.

[100021242]. © Getmapping Plc and Bluesky International Limited 2024.

Scotland's National Forest Estate is responsibly managed to the UK Woodland Assurance Standard.