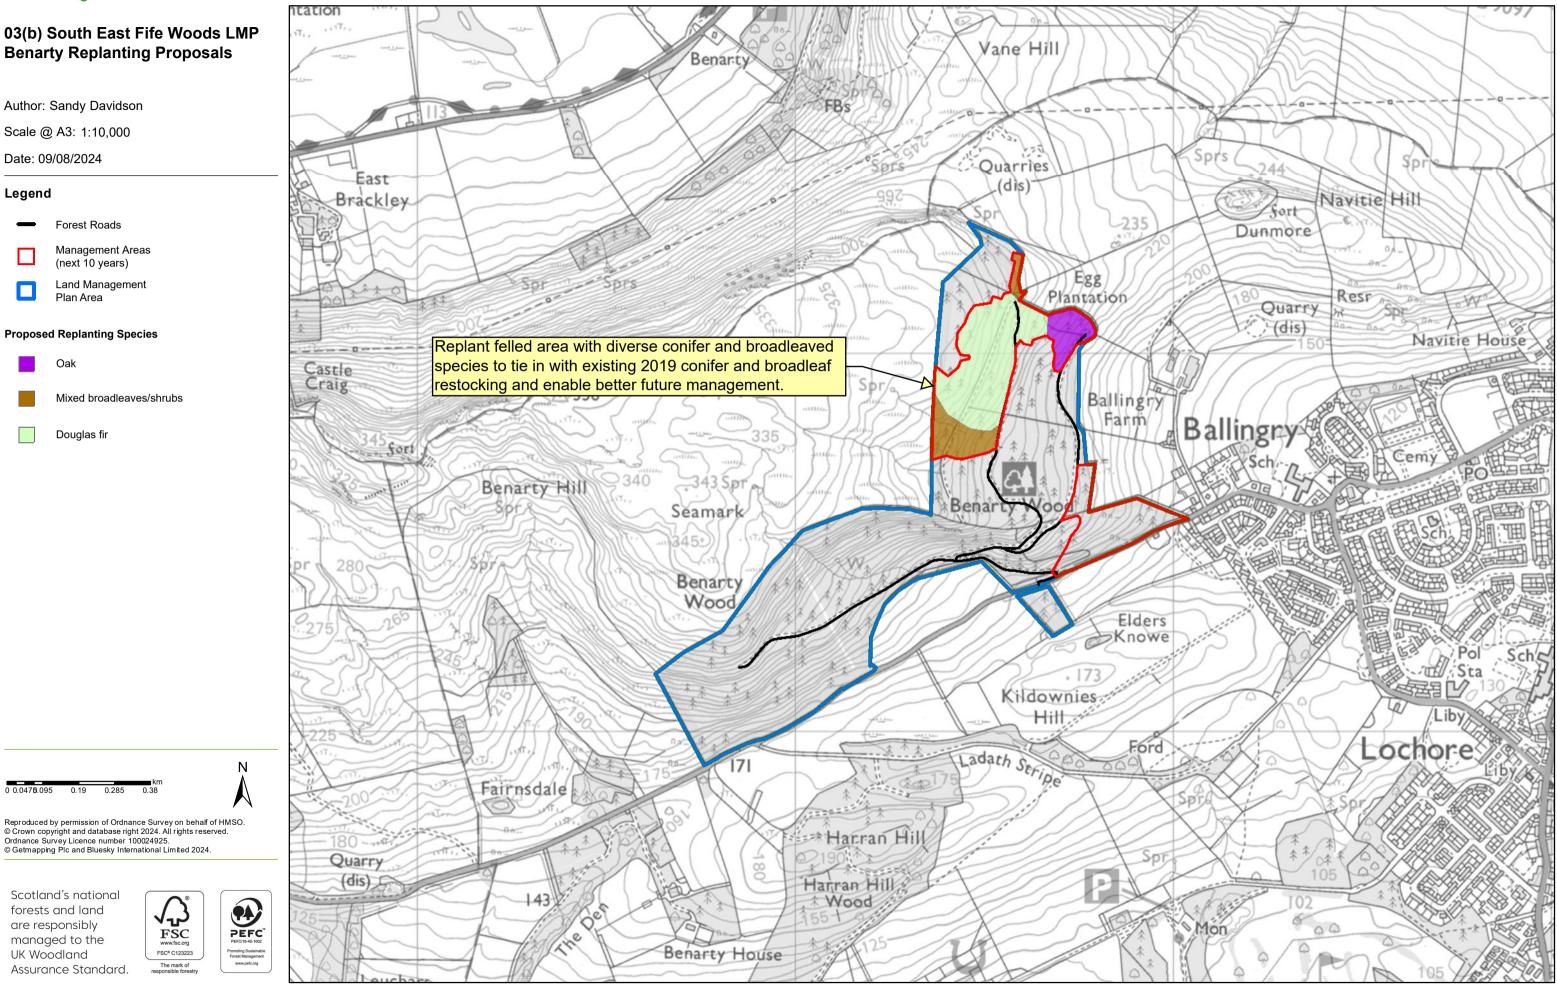

## Coilltearachd agus Fearann Alba

03 South East Fife Woods LMP Benarty Management Concept

Author: Sandy Davidson

Scale @ A3: 1:10,000

Date: 09/08/2024

## Legend

Core Paths

• Other key routes

Sub-compartments

Forest Roads

Management Areas (next 10 years)

Land Management Plan Area

Benarty Hill Wildlife Site

Lochore Meadows Country Park

RSPB Loch Leven and Loch Leven Nature Reserve

km 0 0.047**6**.095 0.19 0.285 0.38

Reproduced by permission of Ordnance Survey on behalf of HMSO. © Crown copyright and database right 2024. All rights reserved. Ordnance Survey Licence number 100024925. © Getmapping Plc and Bluesky International Limited 2024.

Scotland's national forests and land are responsibly managed to the UK Woodland Assurance Standard.