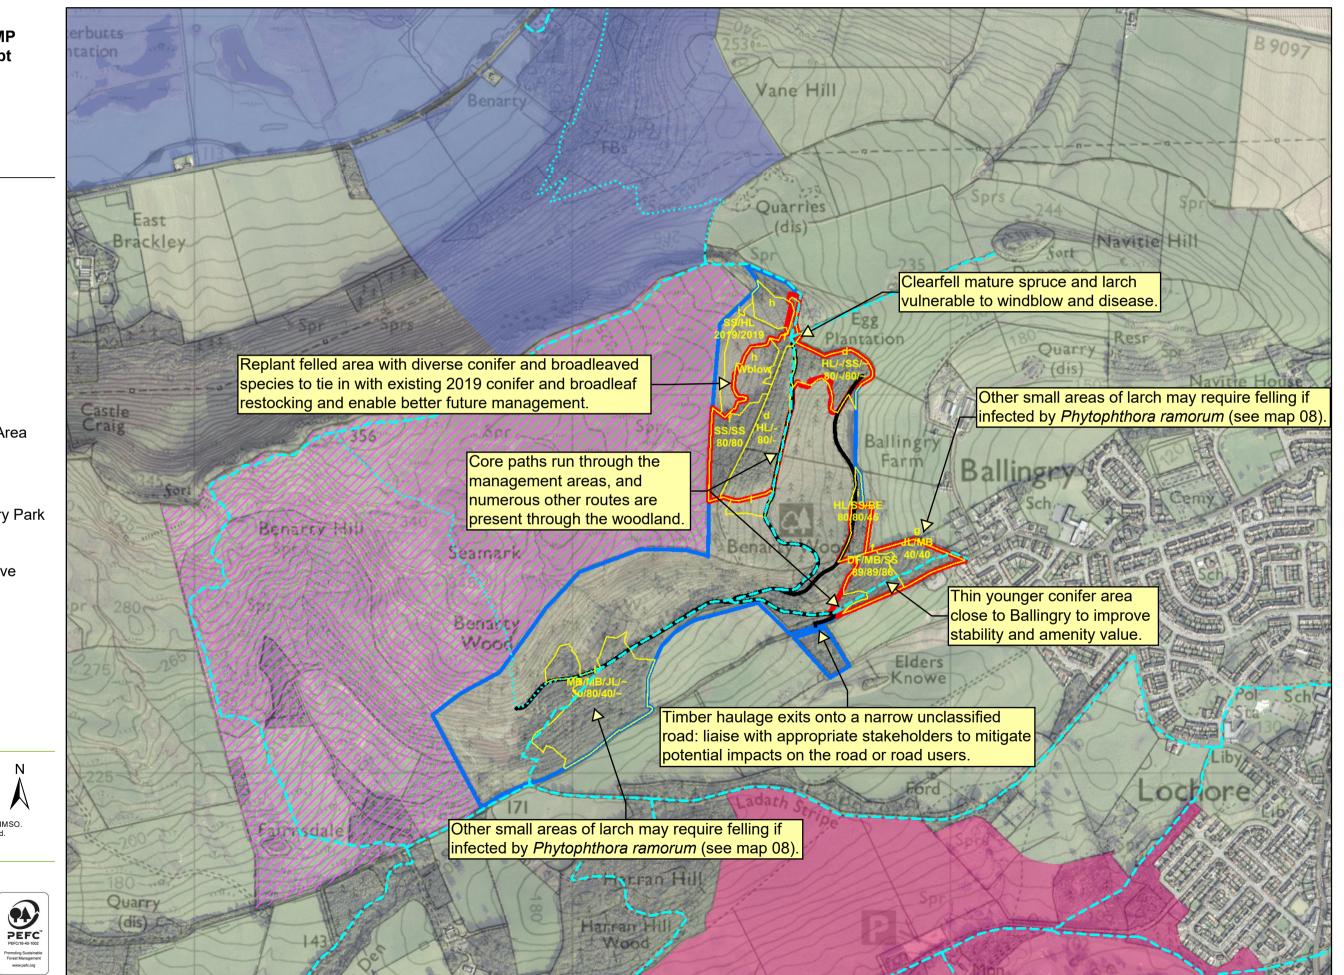

## Legend

Core Paths

• Other key routes

Sub-compartments

Forest Roads

Management Areas (next 10 years)

Land Management Plan Area

Benarty Hill Wildlife Site

Lochore Meadows Country Park

RSPB Loch Leven and Loch Leven Nature Reserve

km 0 0.047**6**.095 0.19 0.285 0.38

Reproduced by permission of Ordnance Survey on behalf of HMSO. © Crown copyright and database right 2024. All rights reserved. Ordnance Survey Licence number 100024925. © Getmapping Plc and Bluesky International Limited 2024.

Scotland's national forests and land are responsibly managed to the UK Woodland Assurance Standard.