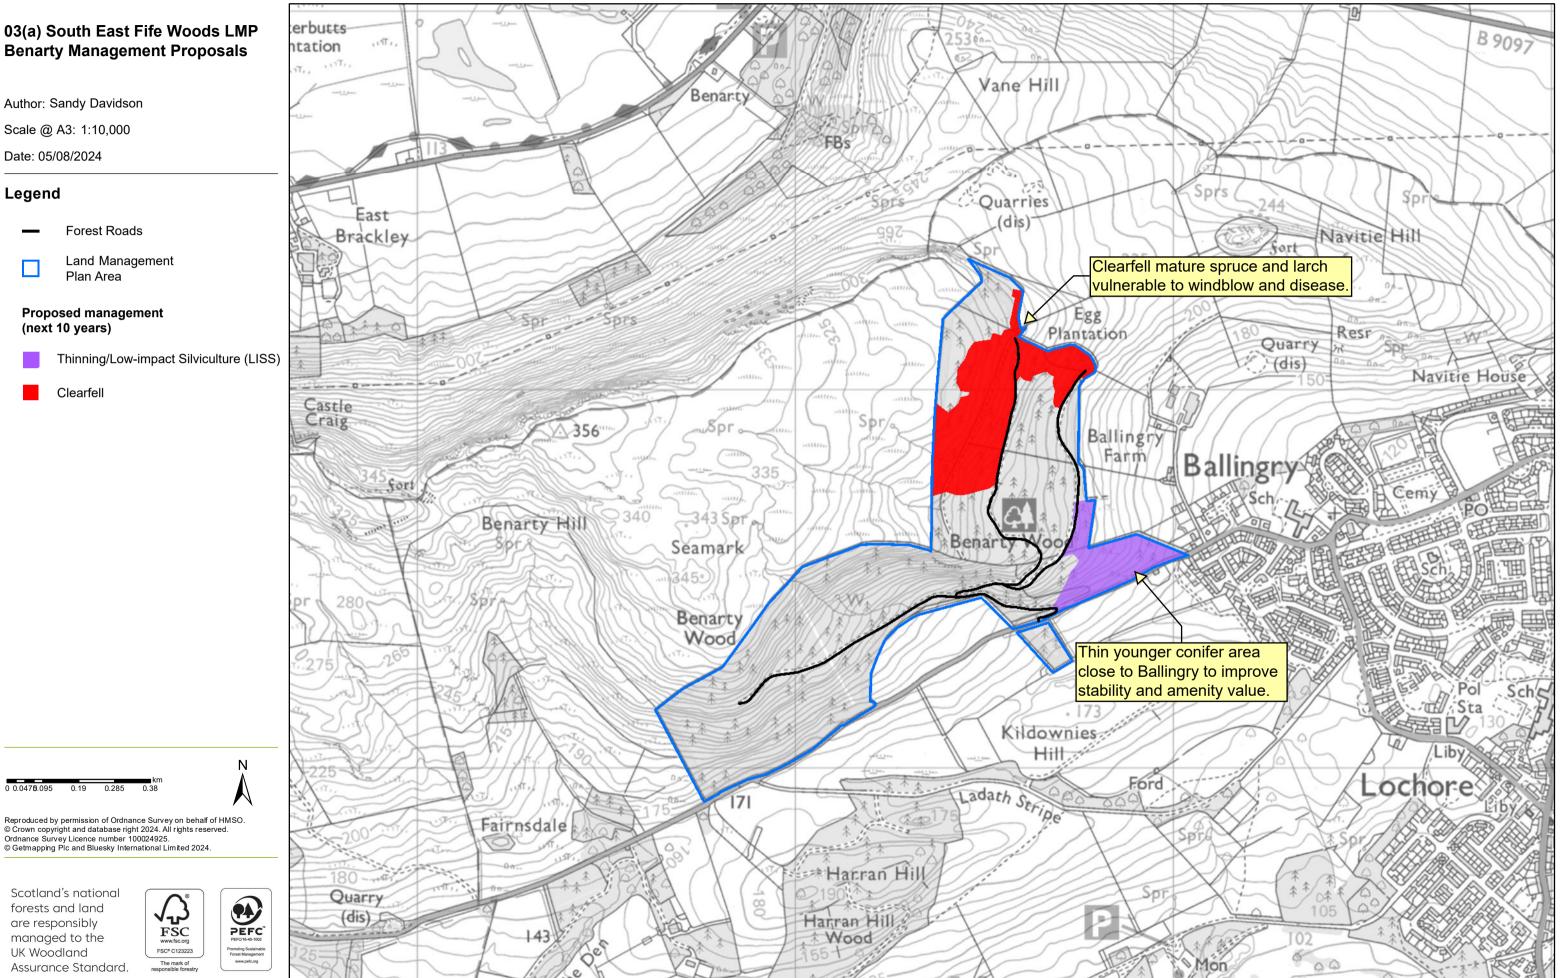

## Coilltearachd agus Fearann Alba

03 South East Fife Woods LMP Benarty Management Concept

Author: Sandy Davidson

Scale @ A3: 1:10,000

Date: 09/08/2024

## Legend

Core Paths

• Other key routes

Sub-compartments

Forest Roads

Management Areas (next 10 years)

Land Management Plan Area

Benarty Hill Wildlife Site

Lochore Meadows Country Park

RSPB Loch Leven and Loch Leven Nature Reserve

km 0 0.047**6**.095 0.19 0.285 0.38

Reproduced by permission of Ordnance Survey on behalf of HMSO. © Crown copyright and database right 2024. All rights reserved. Ordnance Survey Licence number 100024925. © Getmapping Plc and Bluesky International Limited 2024.

Scotland's national forests and land are responsibly managed to the UK Woodland Assurance Standard.