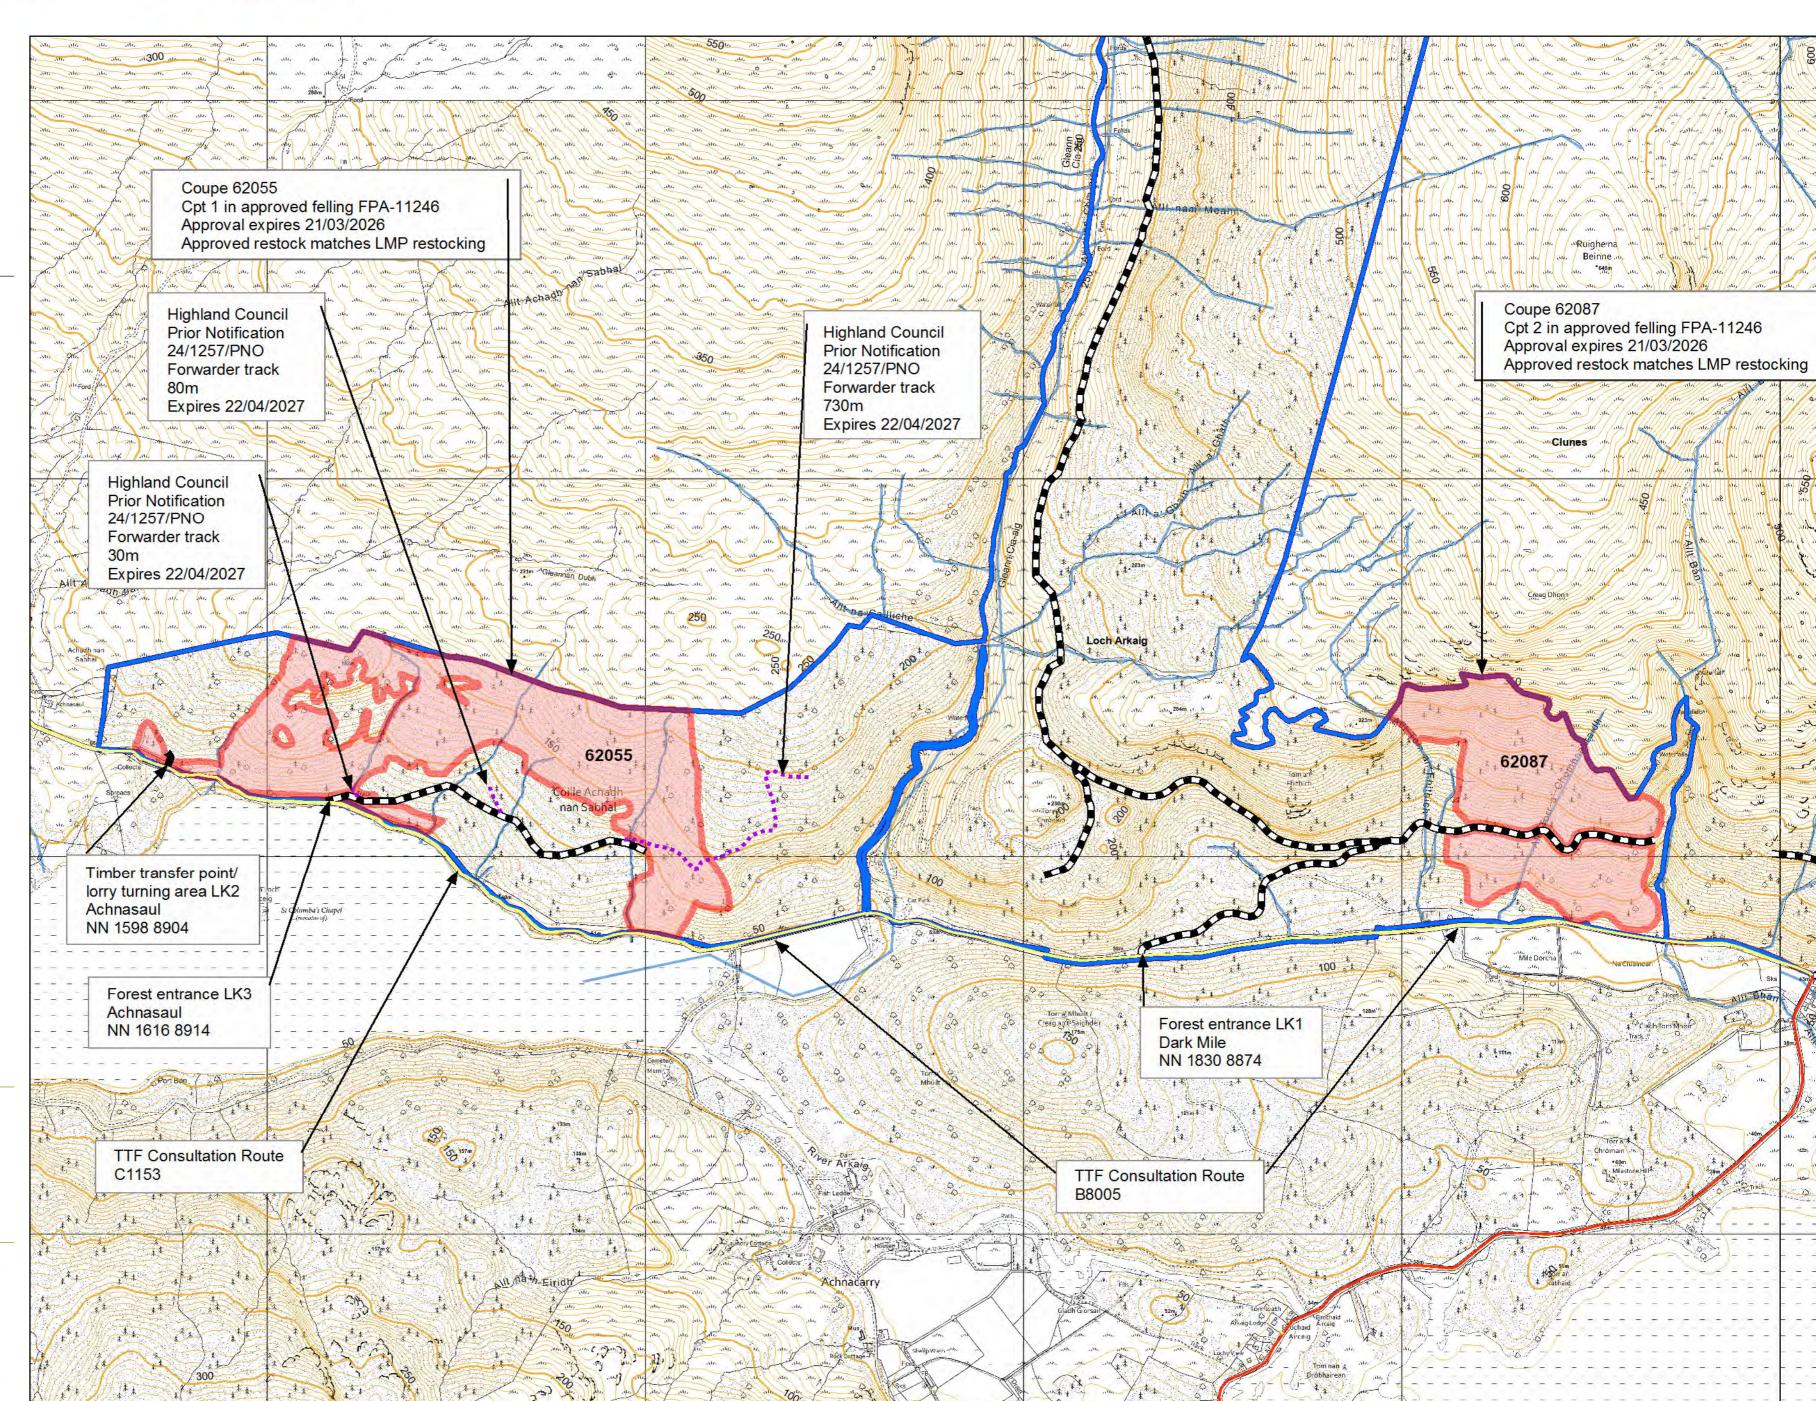

# **Loch Arkaig Forest**

Author: Catriona Maclennan

Scale @ A2: 1:10,000

Date: 22/05/2024

# **Timber Transport Routes**

Agreed Route

In Forest Haul Road

One Way Agreed Route

Consultation Route

Severely Restricted

Restricted Route

**Excluded Route** 

### Planned ATV/Forwarder **Tracks**

Forwarder

# **Land Management Plan Areas**

Land Management Plan Areas

# **Blocks**

Loch Arkaig

Watercourses

Reproduced by permission of Ordnance Survey on behalf of HMSO. © Crown copyright and database right 2024. All rights reserved. Ordnance Survey Licence number 100024925. © Getmapping Plc and Bluesky International Limited 2024.