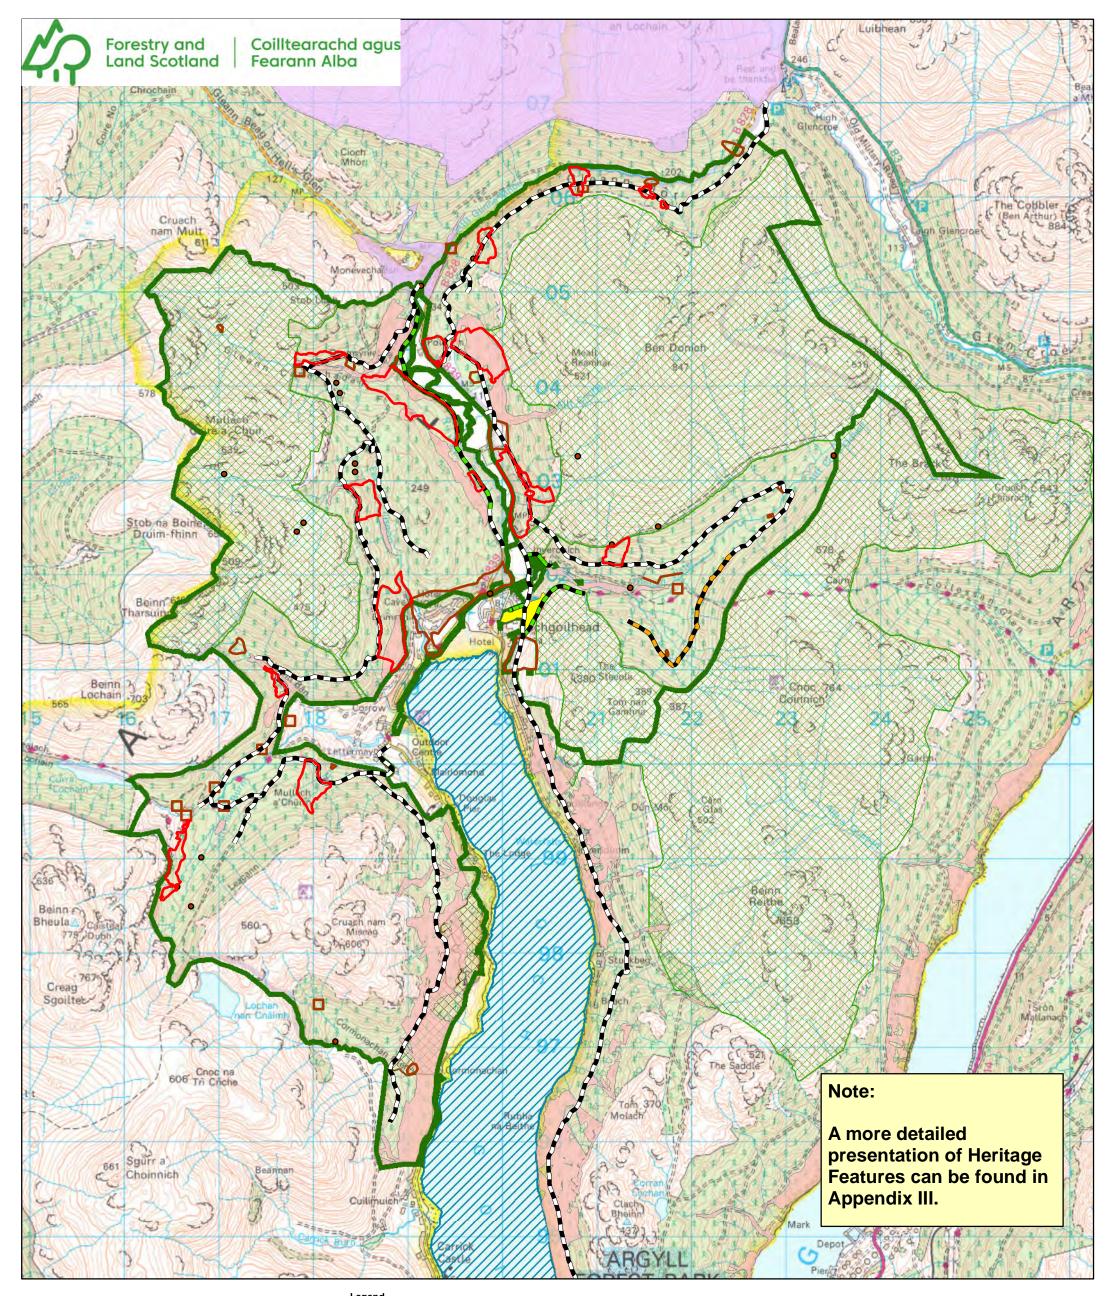

Legend **M07** Designations and Features Heritage Feature Sites of Special Clearfell Coupes Polygons Scientific Interest Plantation on Ancient Woodland Sites Heritage Linear Features Scale @ A3: 1:40,000 Forest Roads Date: 11/10/2024 Heritage Points Marine Protected Planned Forest Roads • (smaller features) Areas Author: Jamie.Howie Other Forest Roads or Tracks Lochgoilhead Arboretum Grazing Tenancy Loch Goil Forest Scotland's National Km 0.5 2 3 Forest Estate is Cormonachan responsibly Community Woodland managed to the Ν UK Woodland Reproduced by permission of Ordnance Survey on behalf of HMSO. © Crown copyright and database right [2024]. All rights reserved. Ordnance Survey Licence number [100021242]. © Getmapping Plc and Bluesky International Limited 2024. Assurance Standard.