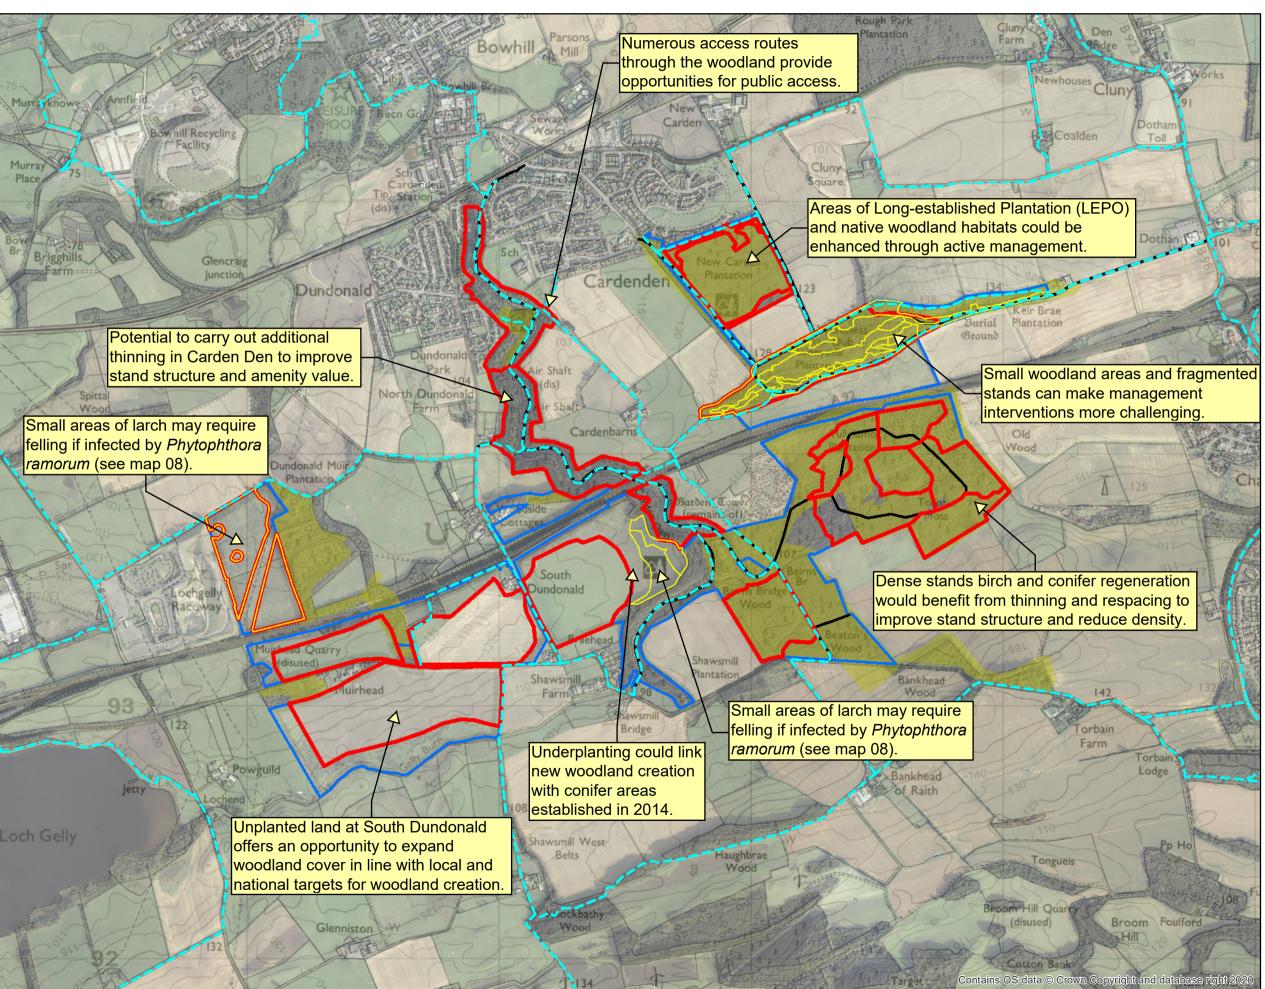

## Legend

-- Core Paths and Rights of Way

Sub-compartments

- Management areas (next 10 years)
- Forest Roads
- Land Management Plan Area
- Long-established Plantations and Native Woodland Habitats

km 0 0.050.1 0.2 0.3 0.4

Reproduced by permission of Ordnance Survey on behalf of HMSO. © Crown copyright and database right 2024. All rights reserved. Ordnance Survey Licence number 100024925. © Getmapping Plc and Bluesky International Limited 2024.

᠕᠊᠕

FSC

FSC<sup>®</sup> C123223 The mark of esponsible fores

Scotland's national forests and land are responsibly managed to the UK Woodland Assurance Standard.