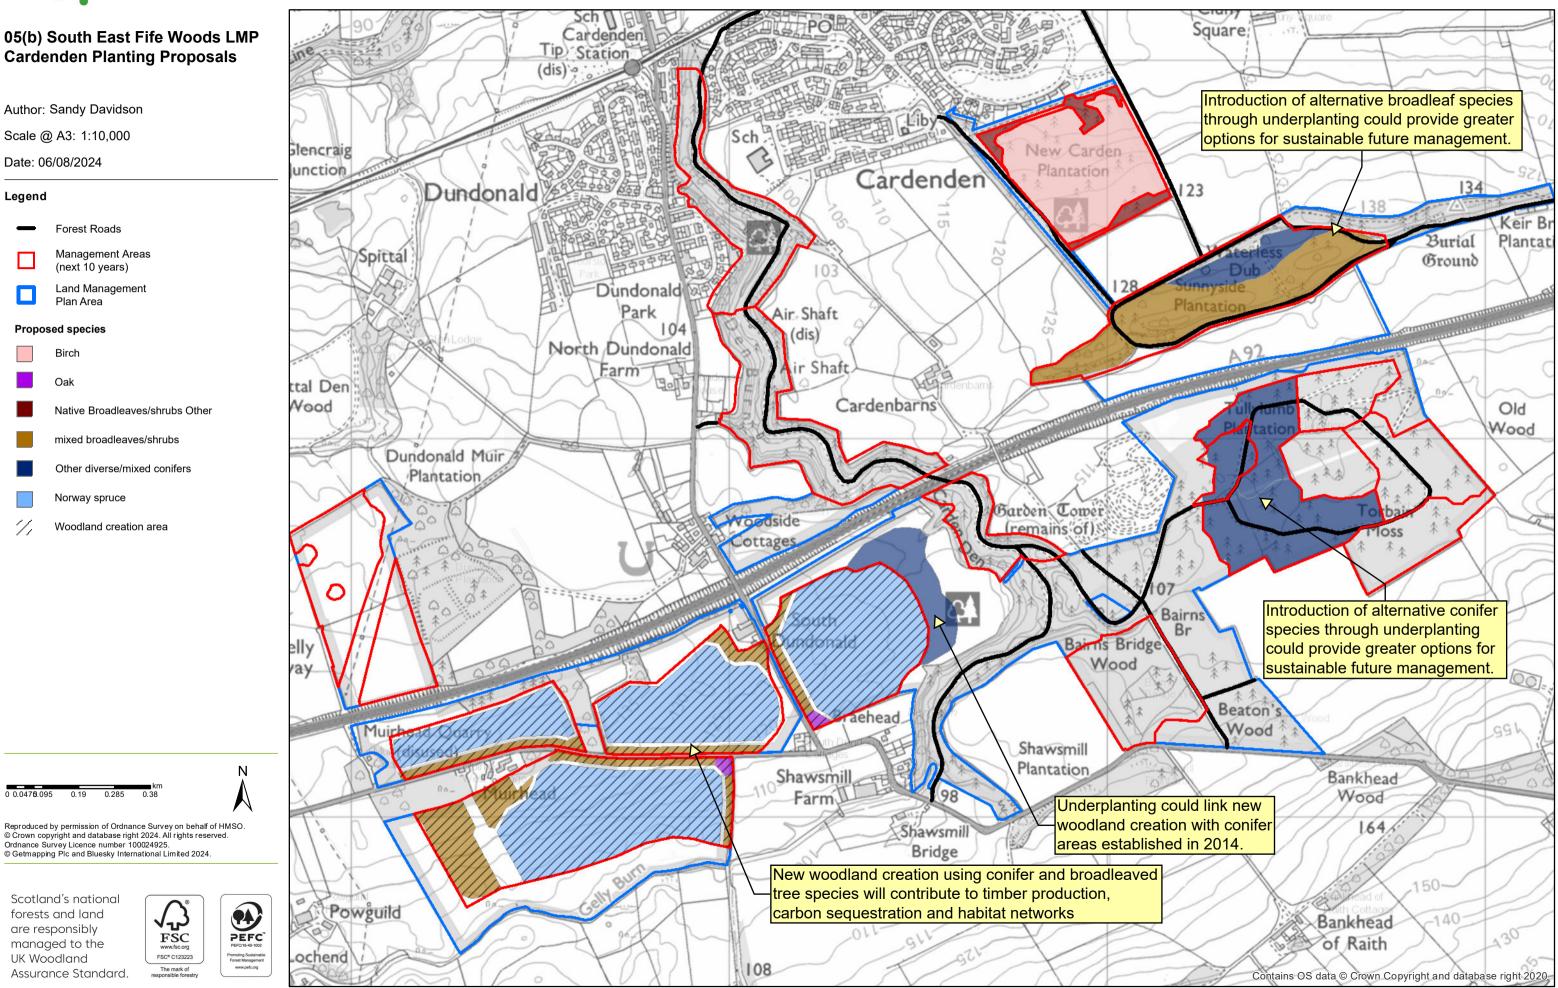

## Legend

-- Core Paths and Rights of Way

Sub-compartments

- Management areas (next 10 years)
- Forest Roads
- Land Management Plan Area
- Long-established Plantations and Native Woodland Habitats

km 0 0.050.1 0.2 0.3 0.4

Reproduced by permission of Ordnance Survey on behalf of HMSO. © Crown copyright and database right 2024. All rights reserved. Ordnance Survey Licence number 100024925. © Getmapping Plc and Bluesky International Limited 2024.

᠕᠊᠕

FSC

FSC<sup>®</sup> C123223 The mark of esponsible fores

Scotland's national forests and land are responsibly managed to the UK Woodland Assurance Standard.