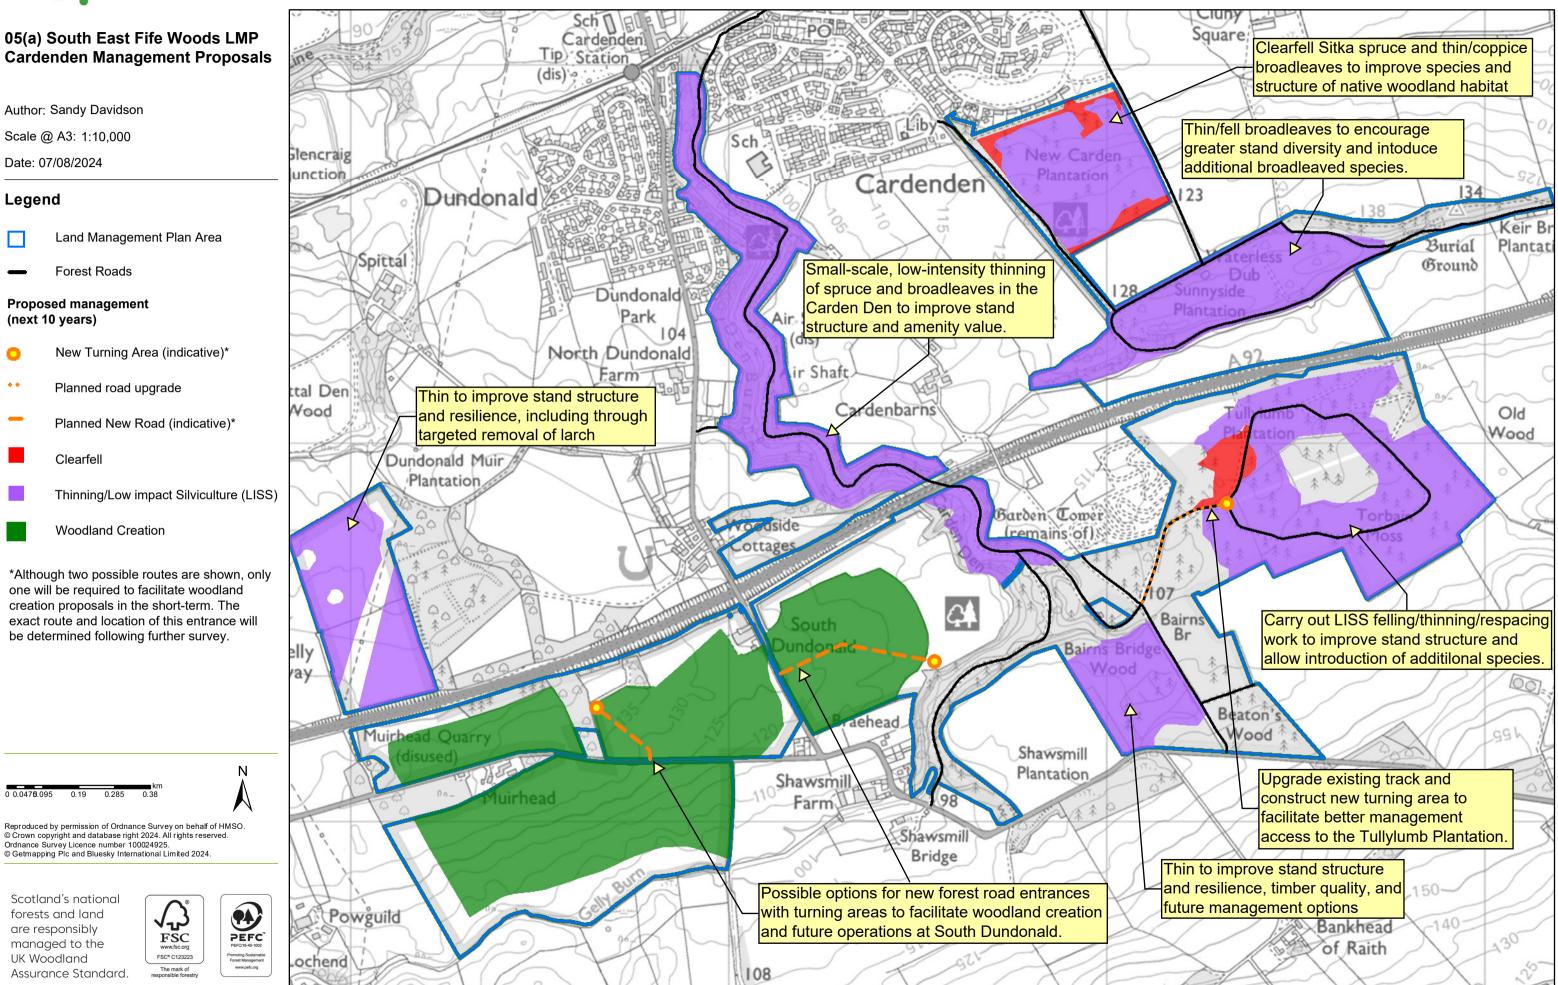

## Legend

-- Core Paths and Rights of Way

Sub-compartments

- Management areas (next 10 years)
- Forest Roads
- Land Management Plan Area
- Long-established Plantations and Native Woodland Habitats

km 0 0.050.1 0.2 0.3 0.4

Reproduced by permission of Ordnance Survey on behalf of HMSO. © Crown copyright and database right 2024. All rights reserved. Ordnance Survey Licence number 100024925. © Getmapping Plc and Bluesky International Limited 2024.

᠕᠊᠕

FSC

FSC<sup>®</sup> C123223 The mark of esponsible fores

Scotland's national forests and land are responsibly managed to the UK Woodland Assurance Standard.