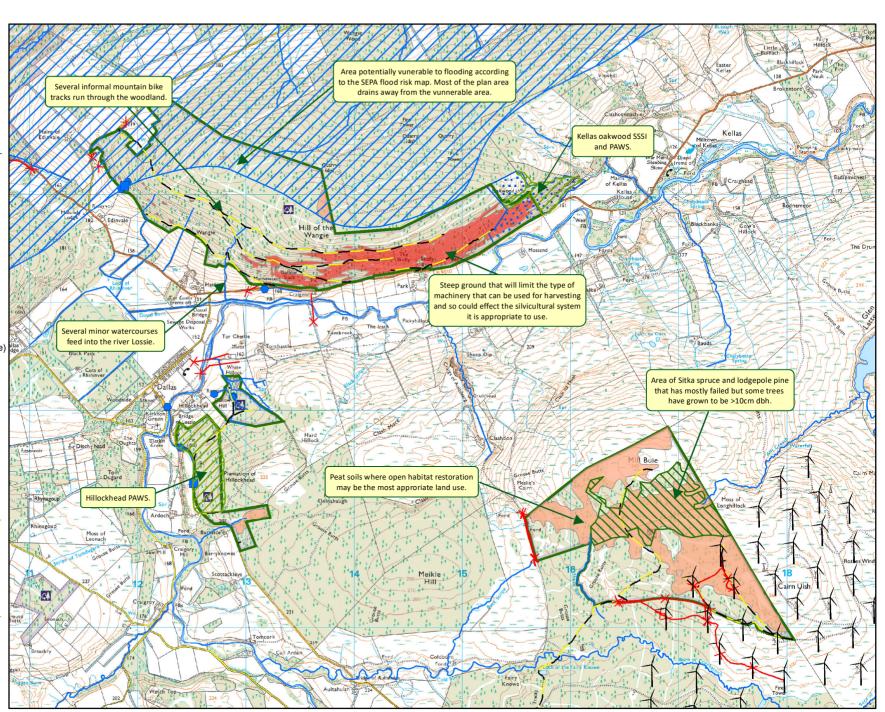

## **East Region**

## Dallas land management plan

Map 2 Key features

Scale @ A4: 1:35,000

Date June 2022

Forest road

Potentially vulnerable area (to flooding)

Watercourse

Water supply point

Water pipeline

Powerline

PAWS (Plantation on ancient woodland site)

Peat soils Windturbine

Area of mostly failed conifer

Steep ground (>35%)

Reproduced by permission of Ordnance Survey on behalf of HMSO. © Crown copyright and database right [2022]. All rights reserved. Ordnance Survey Licence number

© Getmapping Plc and Bluesky International Limited 2022.

Scotland's National Forest Estate is responsibly managed to the UK Woodland Assurance Standard.