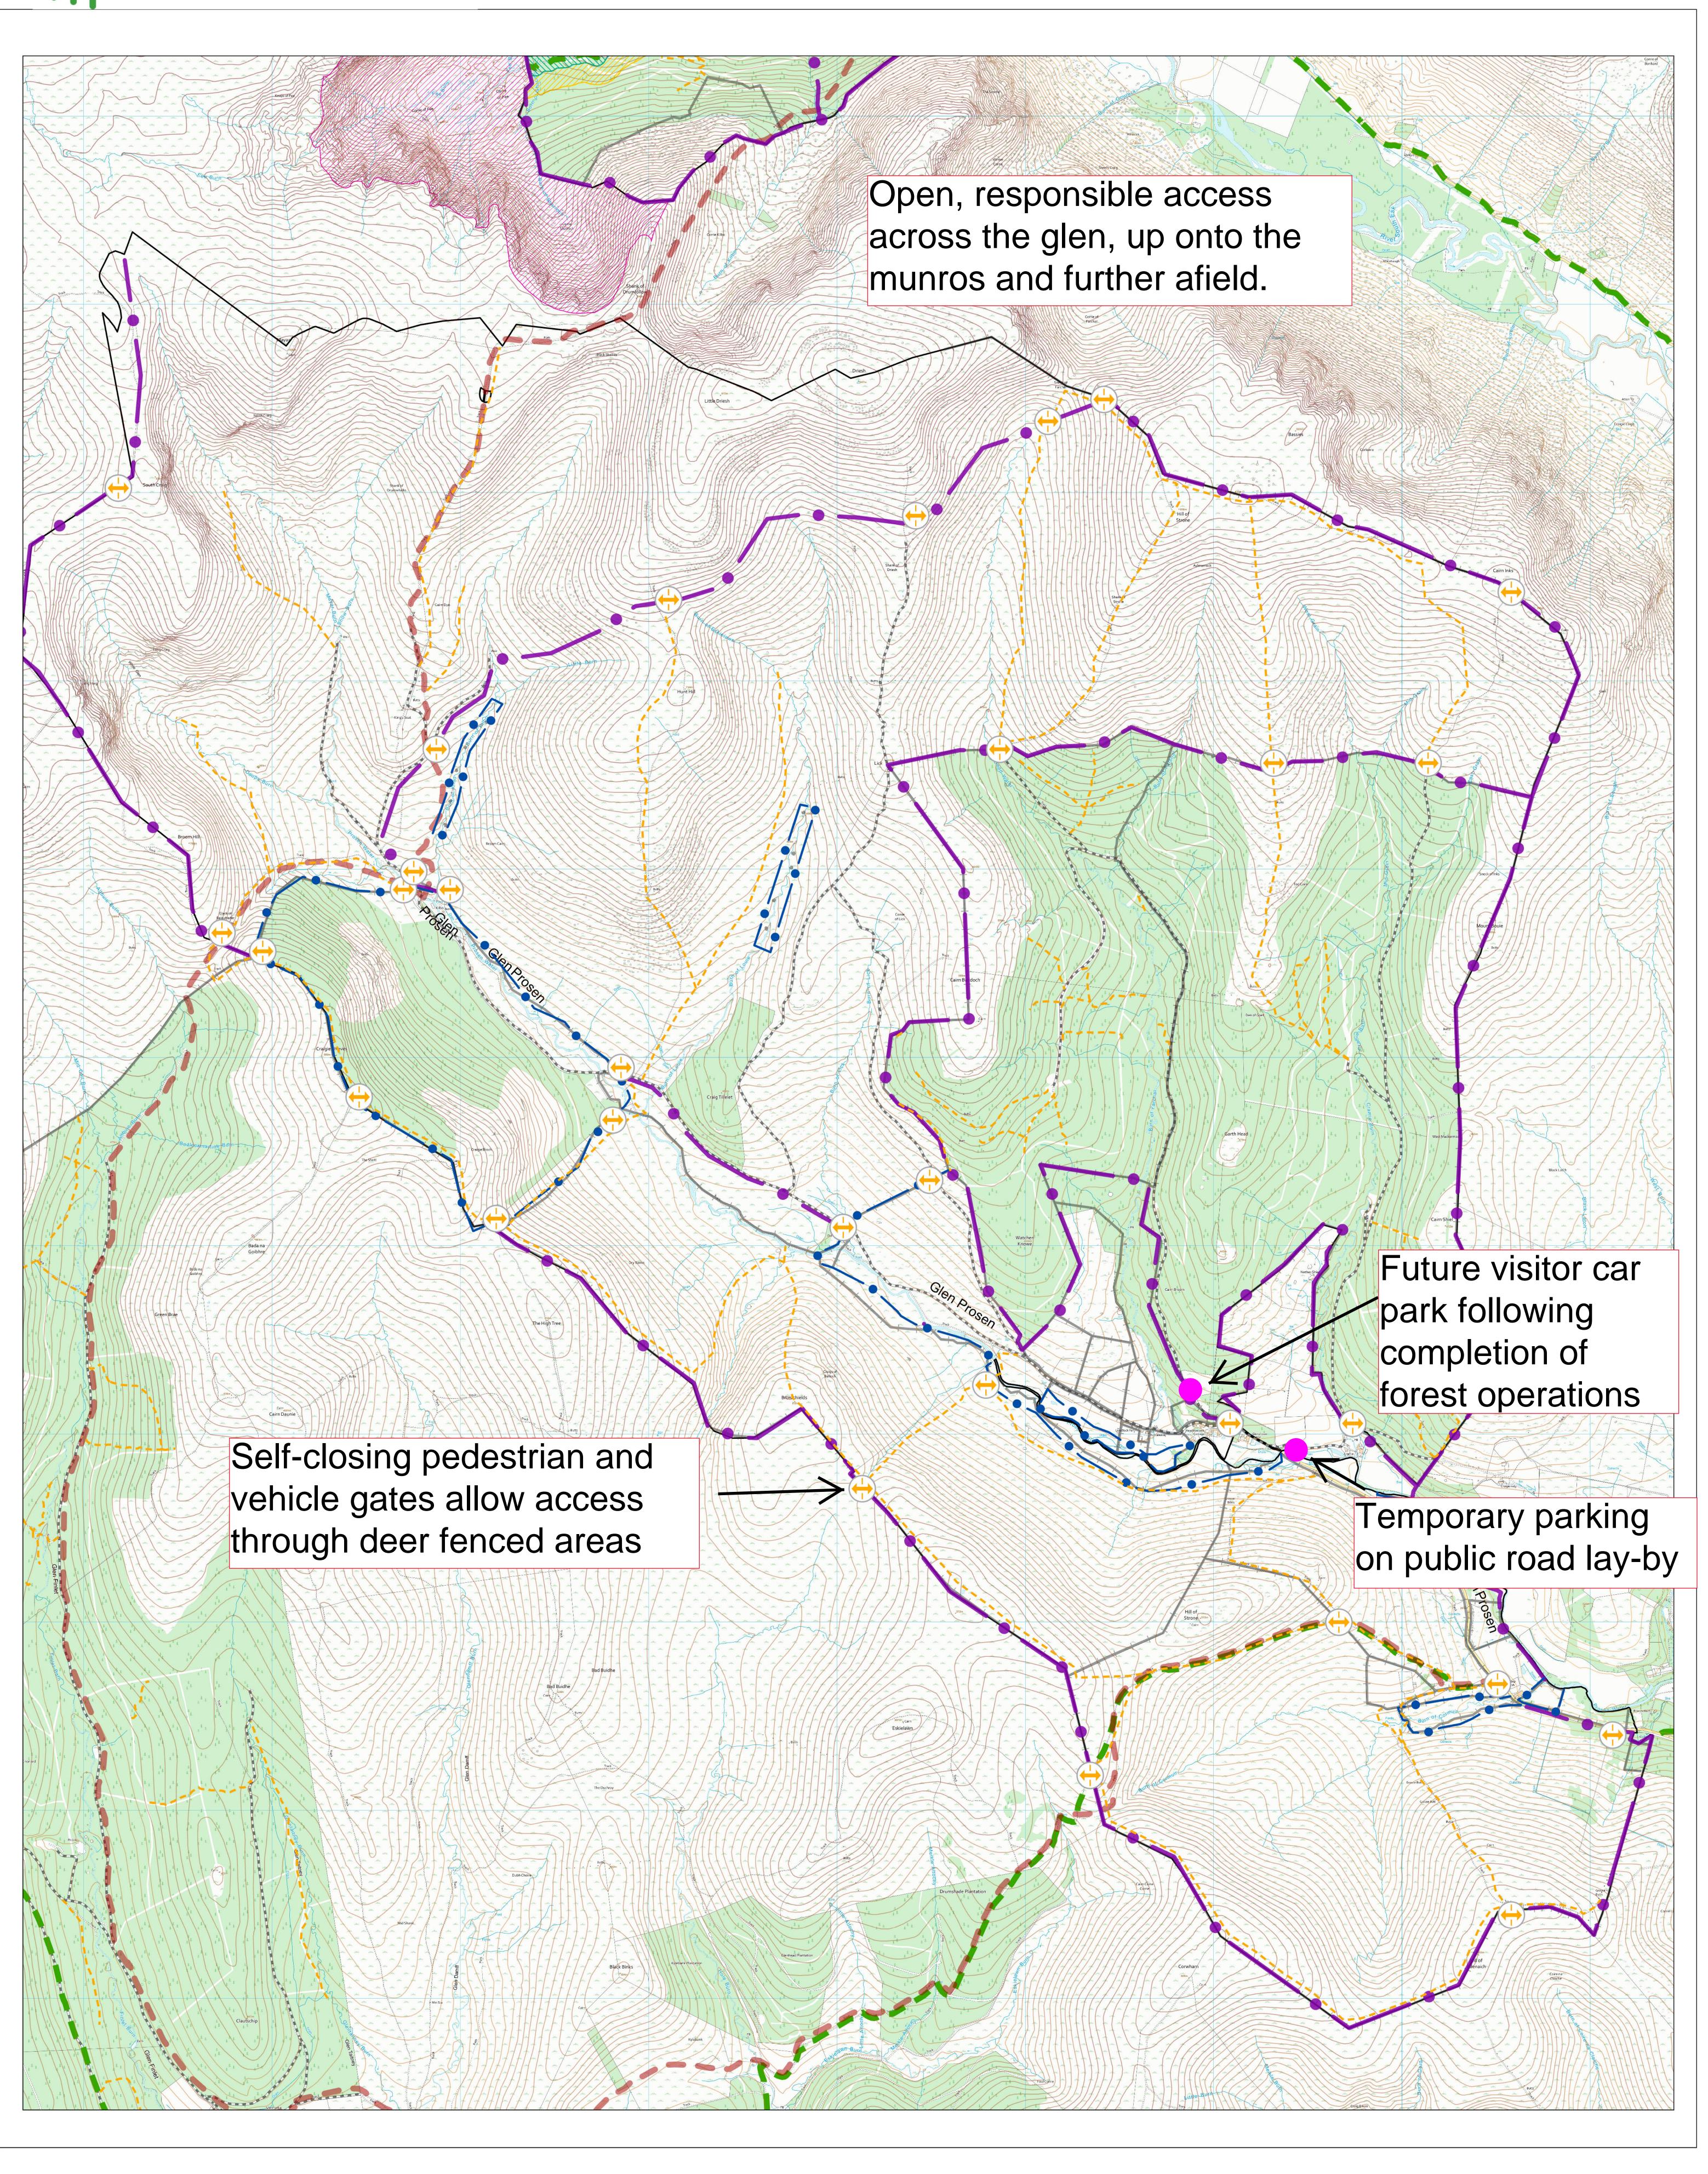

## Glen Doll Access

Date: 18/02/2025

Proposed FLS deer fences

Existing fences

ScotWays Rights of Way

Forest Roads

National Nature Reserves

National Forest & Land Boundary

Ranger Access

Visitor Zones

© Crown copyright and database right [2025]. All rights reserved. Ordnance Survey Licence number AC0000820350 © Getmapping Plc and Bluesky International Limited 2025.

Declaration by FLS as an Operator. All timber arising from the FLS National Forests and Land represents a negligible risk under EUTR (No 995/210).

Scotland's national forests and land are responsibly managed to the **UK Woodland** Assurance Standard.

Potential off-site deer fences

NRF\_Fences

Proposed FLS deer fences

Existing fences

ScotWays Rights of Way

Core Paths

Legend

Forest Roads

National Nature Reserves

National Forest & Land Boundary

Ranger Access

Declaration by FLS as an Operator.
All timber arising from the FLS National Forests and Land represents a negligible risk under EUTR (No 995/210).