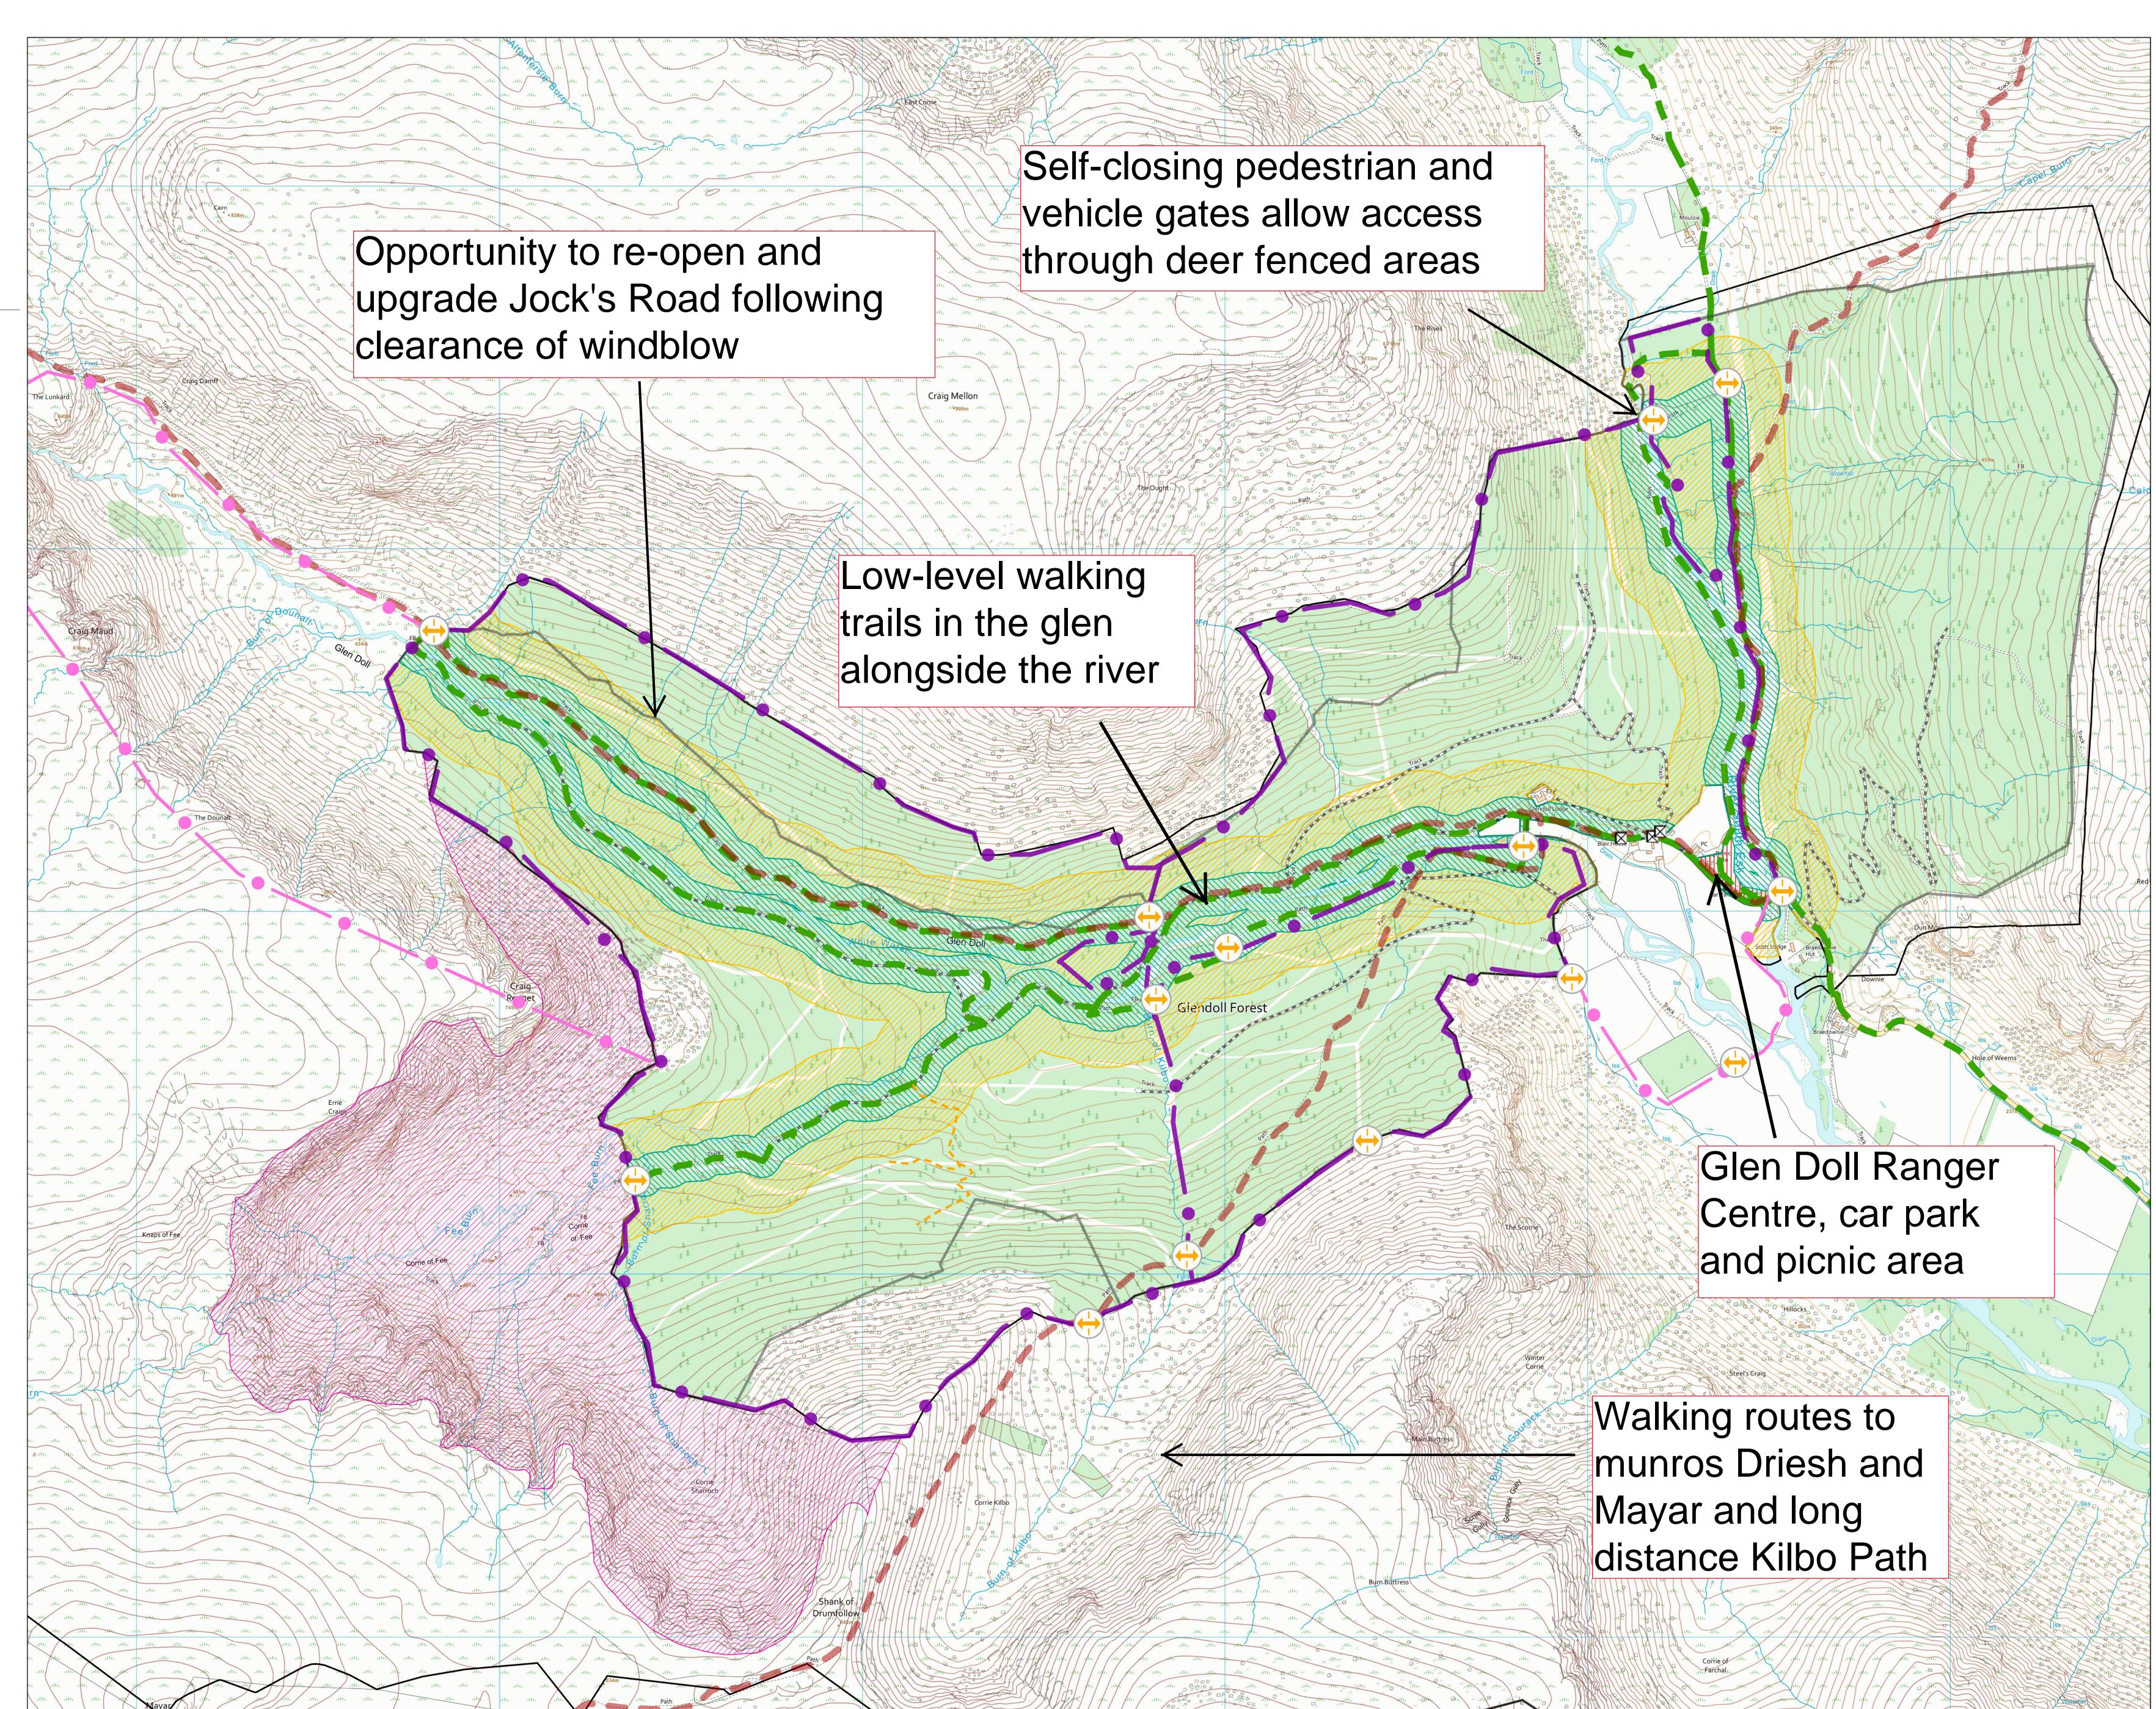

## Glen Doll Access

Date: 18/02/2025

Proposed FLS deer fences

Existing fences

ScotWays Rights of Way

Forest Roads

National Nature Reserves

National Forest & Land Boundary

Ranger Access

Visitor Zones

© Crown copyright and database right [2025]. All rights reserved. Ordnance Survey Licence number AC0000820350 © Getmapping Plc and Bluesky International Limited 2025.

Declaration by FLS as an Operator. All timber arising from the FLS National Forests and Land represents a negligible risk under EUTR (No 995/210).

Scotland's national forests and land are responsibly managed to the **UK Woodland** Assurance Standard.

Potential off-site deer fences

NRF\_Fences

Proposed FLS deer fences

Existing fences

ScotWays Rights of Way

Core Paths

Legend

Forest Roads

National Nature Reserves

National Forest & Land Boundary

Ranger Access

Declaration by FLS as an Operator.
All timber arising from the FLS National Forests and Land represents a negligible risk under EUTR (No 995/210).