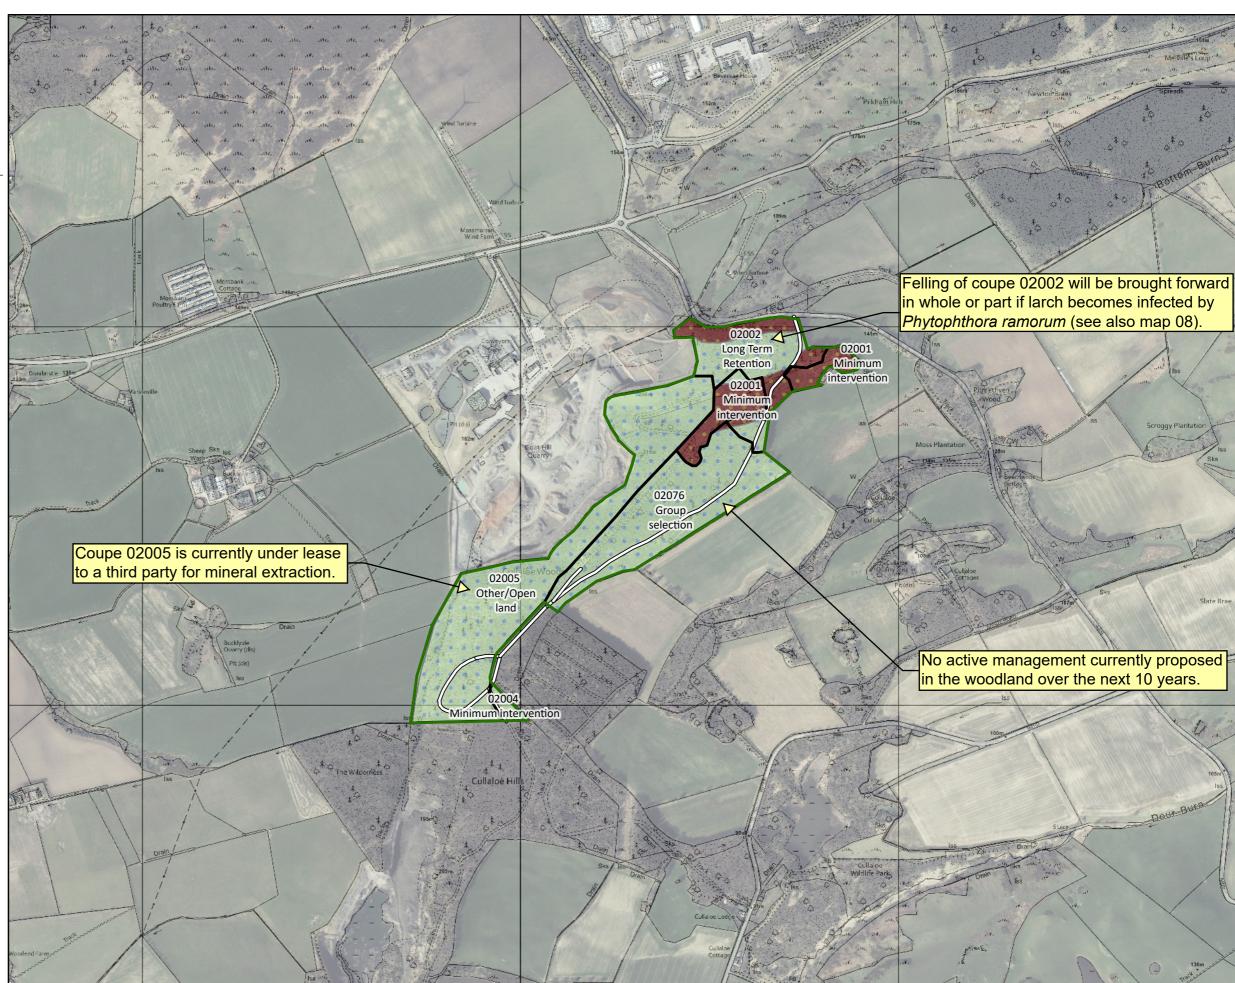

## 07. South East Fife Woods LMP **Cullaloe Management Map**

Author: Sandy.Davidson Scale @ A3: 1:10,000 Date: 08/08/2024

This map shows indicative long-term management proposals, no active management is currently proposed during the next ten year period.