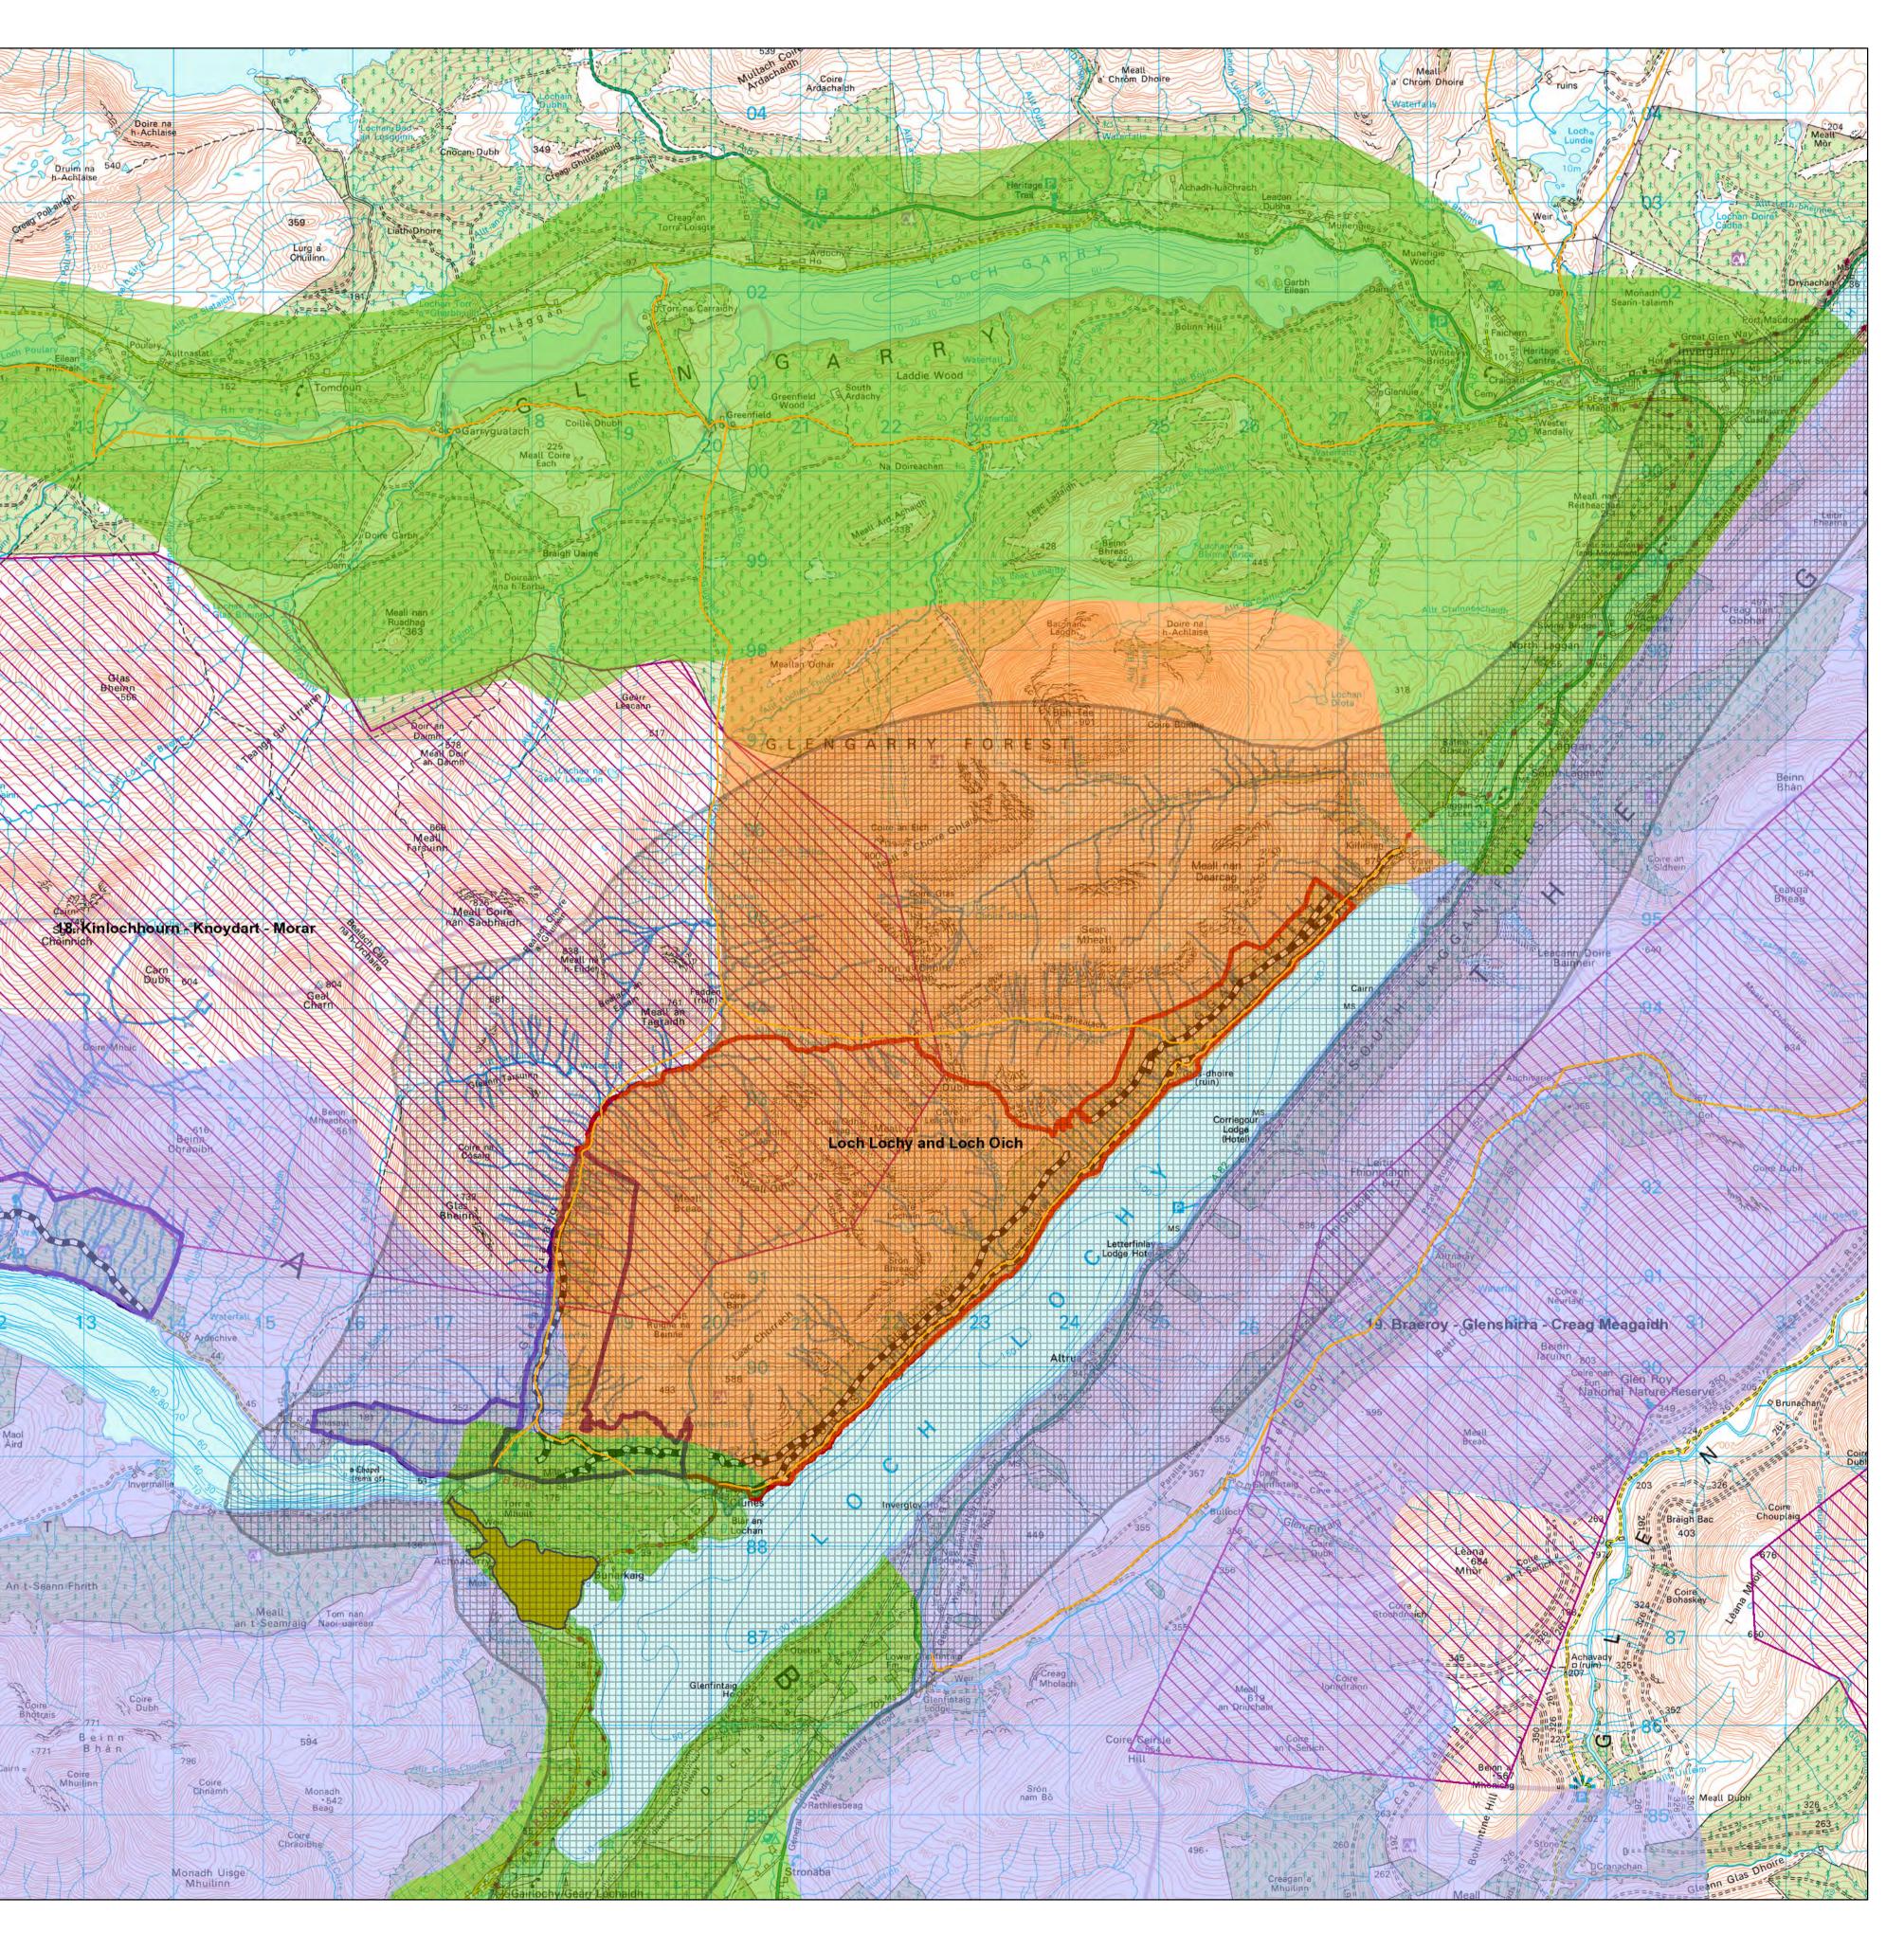

## **Environmental Designations**

Author: Catriona Maclennan Scale @ A1: 1:40,000 Date: 15/05/2024

| Rights of Way<br>/indicated<br>Asserted<br>Claimed<br>Dther Route (Potential |
|------------------------------------------------------------------------------|
| /indicated<br>Asserted<br>Claimed<br>Dther Route (Potential                  |
| Asserted<br>Claimed<br>Dther Route (Potential                                |
| Claimed<br>Dther Route (Potential                                            |
| Other Route (Potential                                                       |
|                                                                              |
| RoW)                                                                         |
| ost                                                                          |
| ocal Landscape<br>Areas                                                      |
| nd Designed<br>es                                                            |
| Sardens and<br>Designed Landscapes                                           |
| e Character<br>nt Areas                                                      |
| Broad Forested Strath                                                        |
| nterlocking Sweeping<br>Peaks - Lochaber                                     |
| Smooth Moorland<br>Ridges                                                    |
| Areas (Scot.)                                                                |
| Vild Land Areas<br>Scot.)                                                    |
|                                                                              |
| Clunes                                                                       |
| och Arkaig                                                                   |
| ads                                                                          |
| Forest Roads                                                                 |
| Vatercourses                                                                 |
|                                                                              |
|                                                                              |
|                                                                              |
|                                                                              |
|                                                                              |
|                                                                              |
|                                                                              |
|                                                                              |
|                                                                              |
|                                                                              |
|                                                                              |

2.25 1.5 0 0.3750.75 - 3

Ν

Reproduced by permission of Ordnance Survey on behalf of HMSO. © Crown copyright and database right 2024. All rights reserved. Ordnance Survey Licence number 100024925. © Getmapping Plc and Bluesky International Limited 2024.