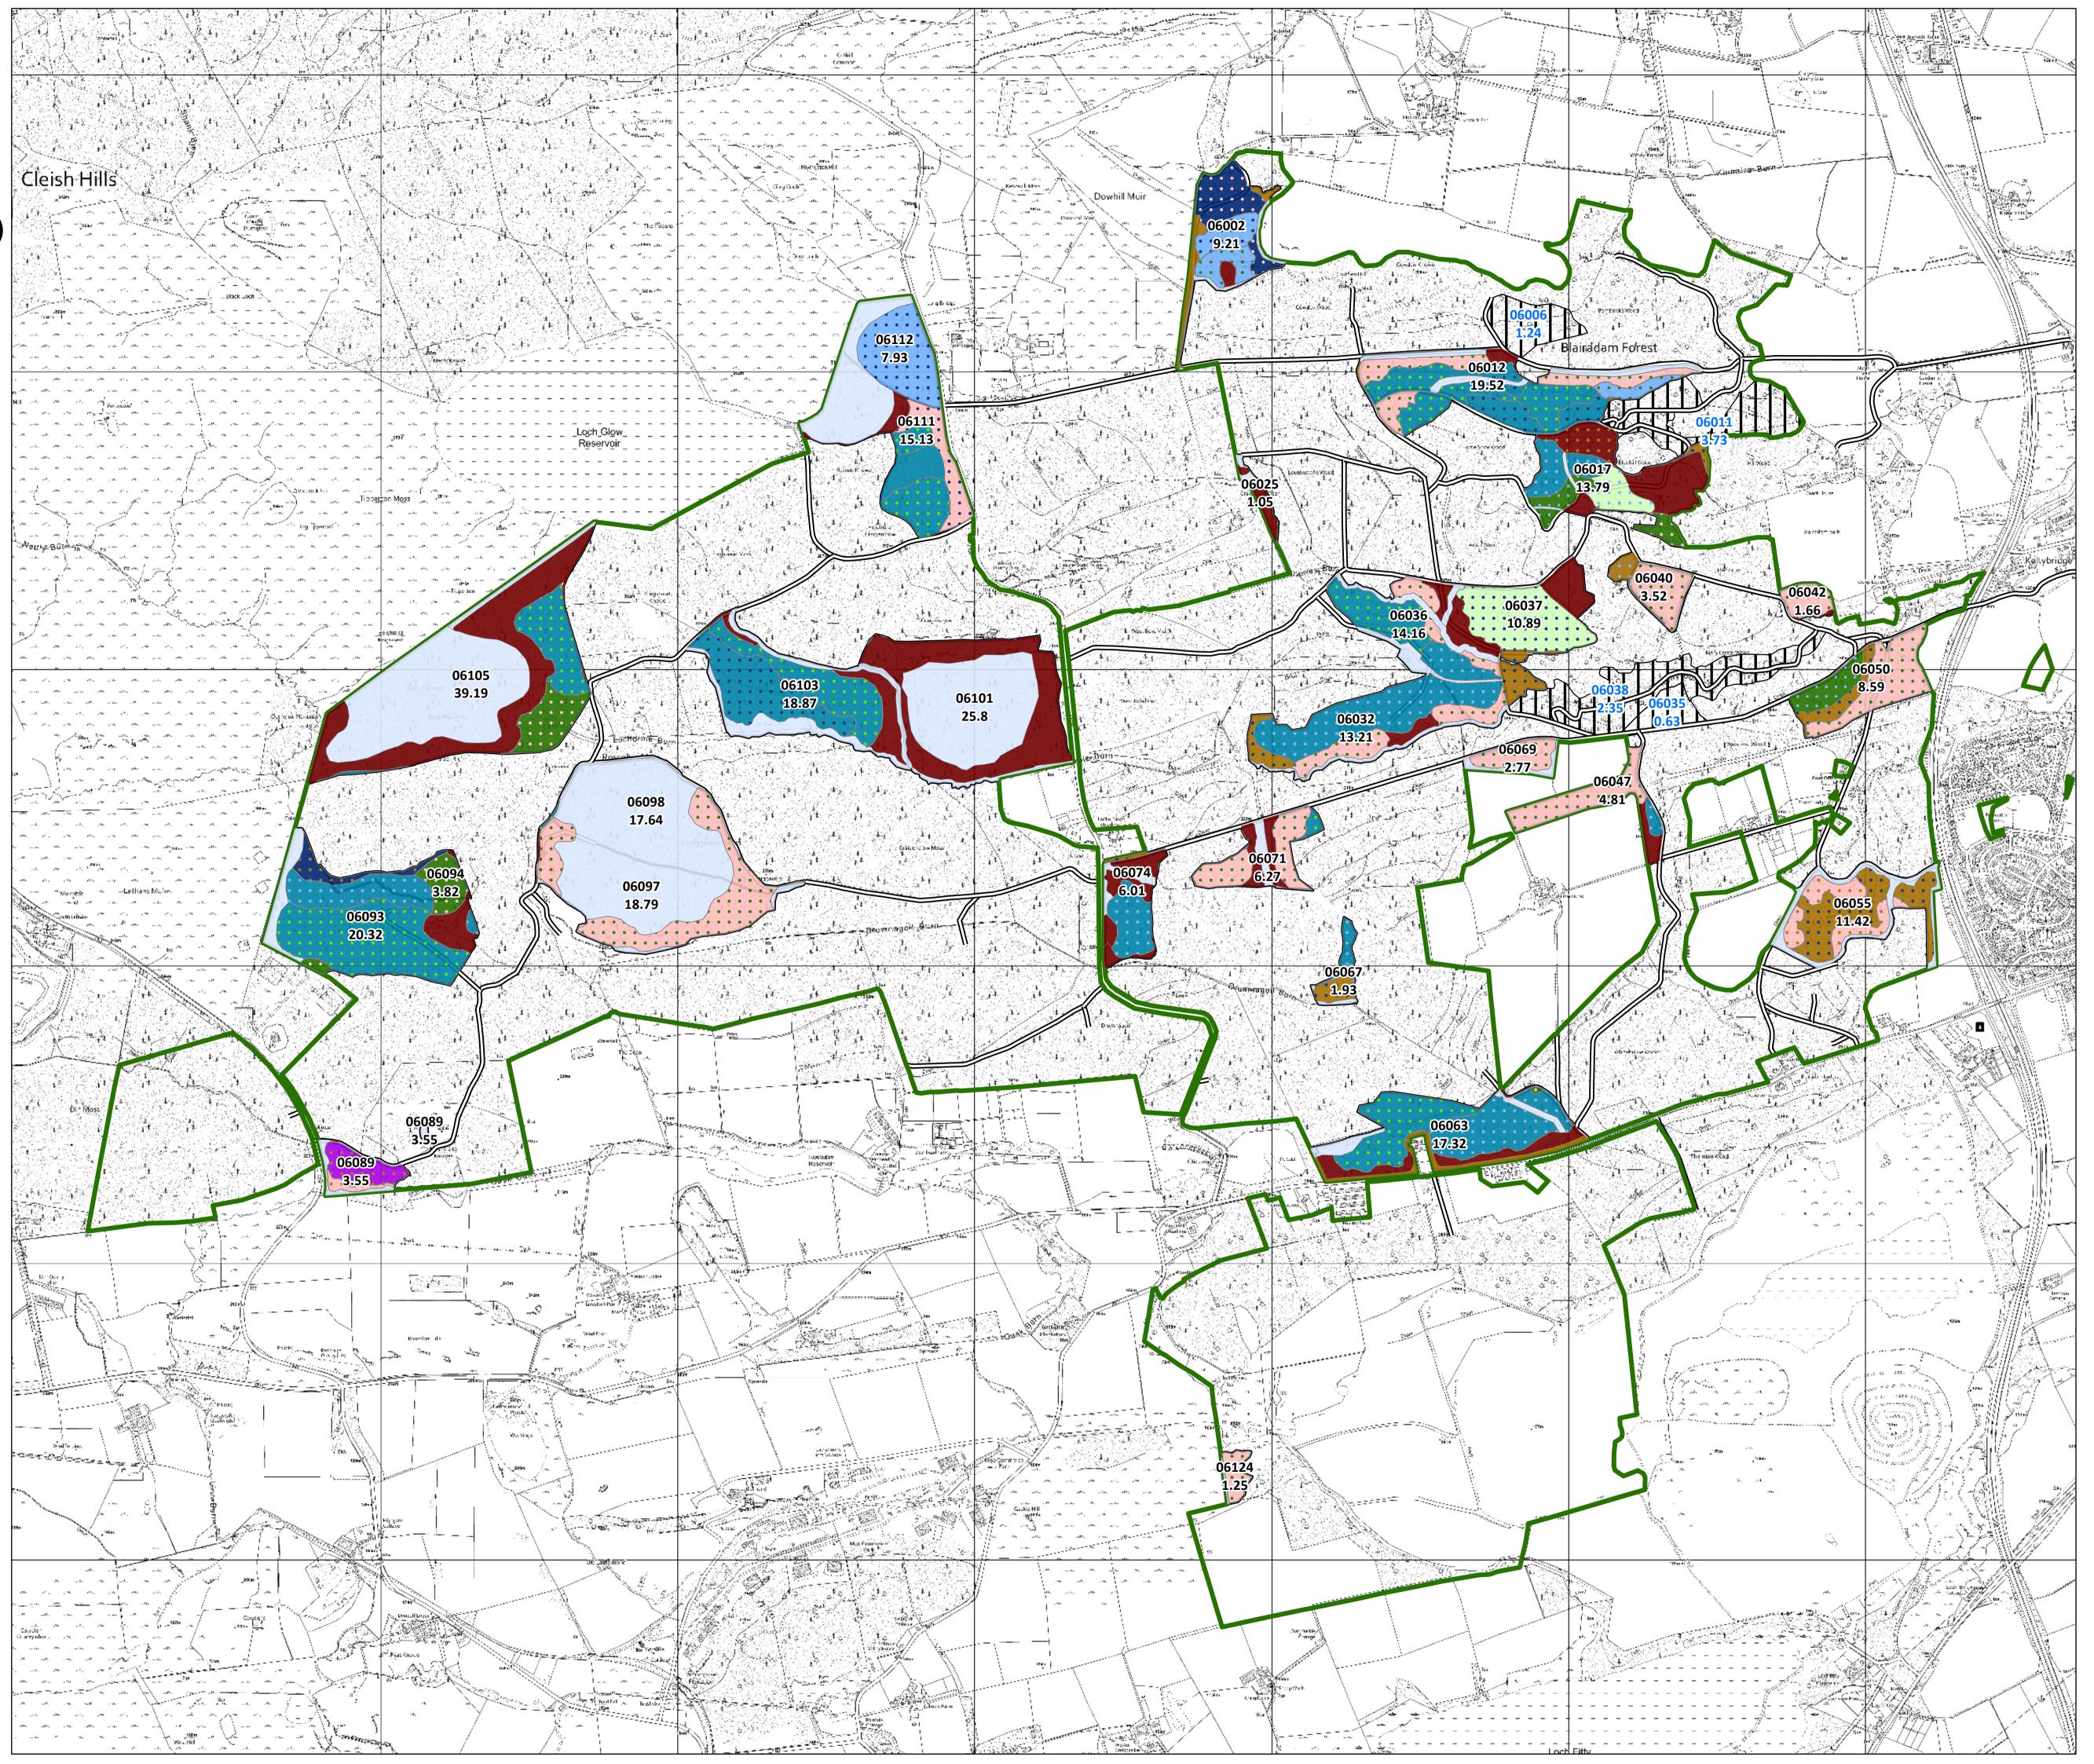

### Future species & habitats

Author: Central Region Planning Team

Scale @ A1: 1:10,000

Date: 07/10/2024

### Legend

| Lege           | nu                                                     |
|----------------|--------------------------------------------------------|
|                | Blairadam Plan Boundary                                |
|                | Forest_roads                                           |
|                | Blairadam_Watercourses                                 |
|                | Open Water within or bordering forest                  |
|                | Peat mire restoration Site reference & area (hectares) |
|                | Beech                                                  |
| • • •          | Beech with Birch                                       |
| o o o          | Beech with any Other Broadleaves                       |
|                | Birch with any Other Broadleaves                       |
| • • •<br>• • • | Birch with Other Conifers                              |
| • • •          | Birch with Scots Pine                                  |
|                | Douglas Fir                                            |
| • • •          | Douglas Fir with Norway Spruce                         |
| • • •          | Douglas Fir with any Other Conifers                    |
|                | Native Mixed/Other Broadleaves                         |
| • • •          | Native Mixed Broadleaves with any Other Broadleaves    |
| • • •<br>• • • | Native Mixed Broadleaves with Scots Pine               |
|                | Norway Spruce                                          |
| • • •          | Norway Spruce with Birch                               |
| • • •<br>• • • | Norway Spruce with any Other Conifers                  |
| • • •<br>• • • | Norway Spruce with Scots Pine                          |
| • • •          | Oak with Birch                                         |
| • • •          | Oak with any Other Broadleaves                         |
|                | Other/Mixed Broadleaves                                |
| •••            | Other Broadleaves with Norway Spruce; RC, NS, 0        |
| •••            | Other Broadleaves with any Other Conifers              |
| •••            | Other Broadleaves with Scots Pine                      |
|                | Other/Mixed Conifers                                   |
| • • •          | Other Conifers with Birch                              |
| •••            | Other Conifers with any Other Broadleaves              |
| •••            | Scots Pine with Birch                                  |
|                | Scots Pine with Norway Spruce                          |
| • • •          | Scots Pine with any Other Broadleaves                  |
|                | Sitka Spruce                                           |
|                | Sitka Spruce with Douglas Fir                          |
| • • •          | Sitka Spruce with Lodgepole Pine                       |
| • • •          | Sitka Spruce with Norway Spruce                        |
| • • •          | Sitka Spruce with any Other Broadleaves                |
| • • •          | Sitka Spruce with any Other Conifers                   |
|                | Open<br>No Species                                     |
|                | No Species                                             |
|                | Ν                                                      |

0 87.5 175 350 525 700

 $\sim$ 

Reproduced by permission of Ordnance Survey on behalf of HMSO. © Crown copyright and database right [2024]. All rights reserved. Ordnance Survey Licence number [100021242]. © Getmapping Plc and Bluesky International Limited 2024.

## Ten year future species & habitats

Author: Central Region Planning Team

Scale @ A1: 1:10,000

Date: 07/10/2024

#### Legend

- 🗖 Blairadam Plan Boundary = Forest\_roads Beech with any Other Broadleaves E Birch with any Other Broadleaves Birch with Other Conifers 🔲 Birch with Scots Pine Douglas Fir Douglas Fir with Norway Spruce 🛄 Douglas Fir with any Other Conifers Native Mixed/Other Broadleaves
- Native Mixed Broadleaves with any Other Broadleaves
- Norway Spruce
- Norway Spruce with any Other Conifers
- Norway Spruce with Scots Pine
- 📃 Oak with Birch
- Oak with any Other Broadleaves
- Other/Mixed Broadleaves
- Other Broadleaves with Norway Spruce; RC, NS, O
- Constant and the second second
- 🔳 Other Conifers with Birch
- Other Conifers with any Other Broadleaves
- 📰 Scots Pine with Birch
- Scots Pine with Norway Spruce
- 🗾 Sitka Spruce
- Sitka Spruce with Lodgepole Pine
- 📰 Sitka Spruce with Norway Spruce
- Sitka Spruce with any Other Broadleaves
- 🔜 Sitka Spruce with any Other Conifers
- 📃 Open 💋 No Species

06000 Coupe number 14.04 Area (hectares)

Reproduced by permission of Ordnance Survey on behalf of HMSO. © Crown copyright and database right [2024]. All rights reserved. Ordnance Survey Licence number [100021242]. © Getmapping Plc and Bluesky International Limited 2024.