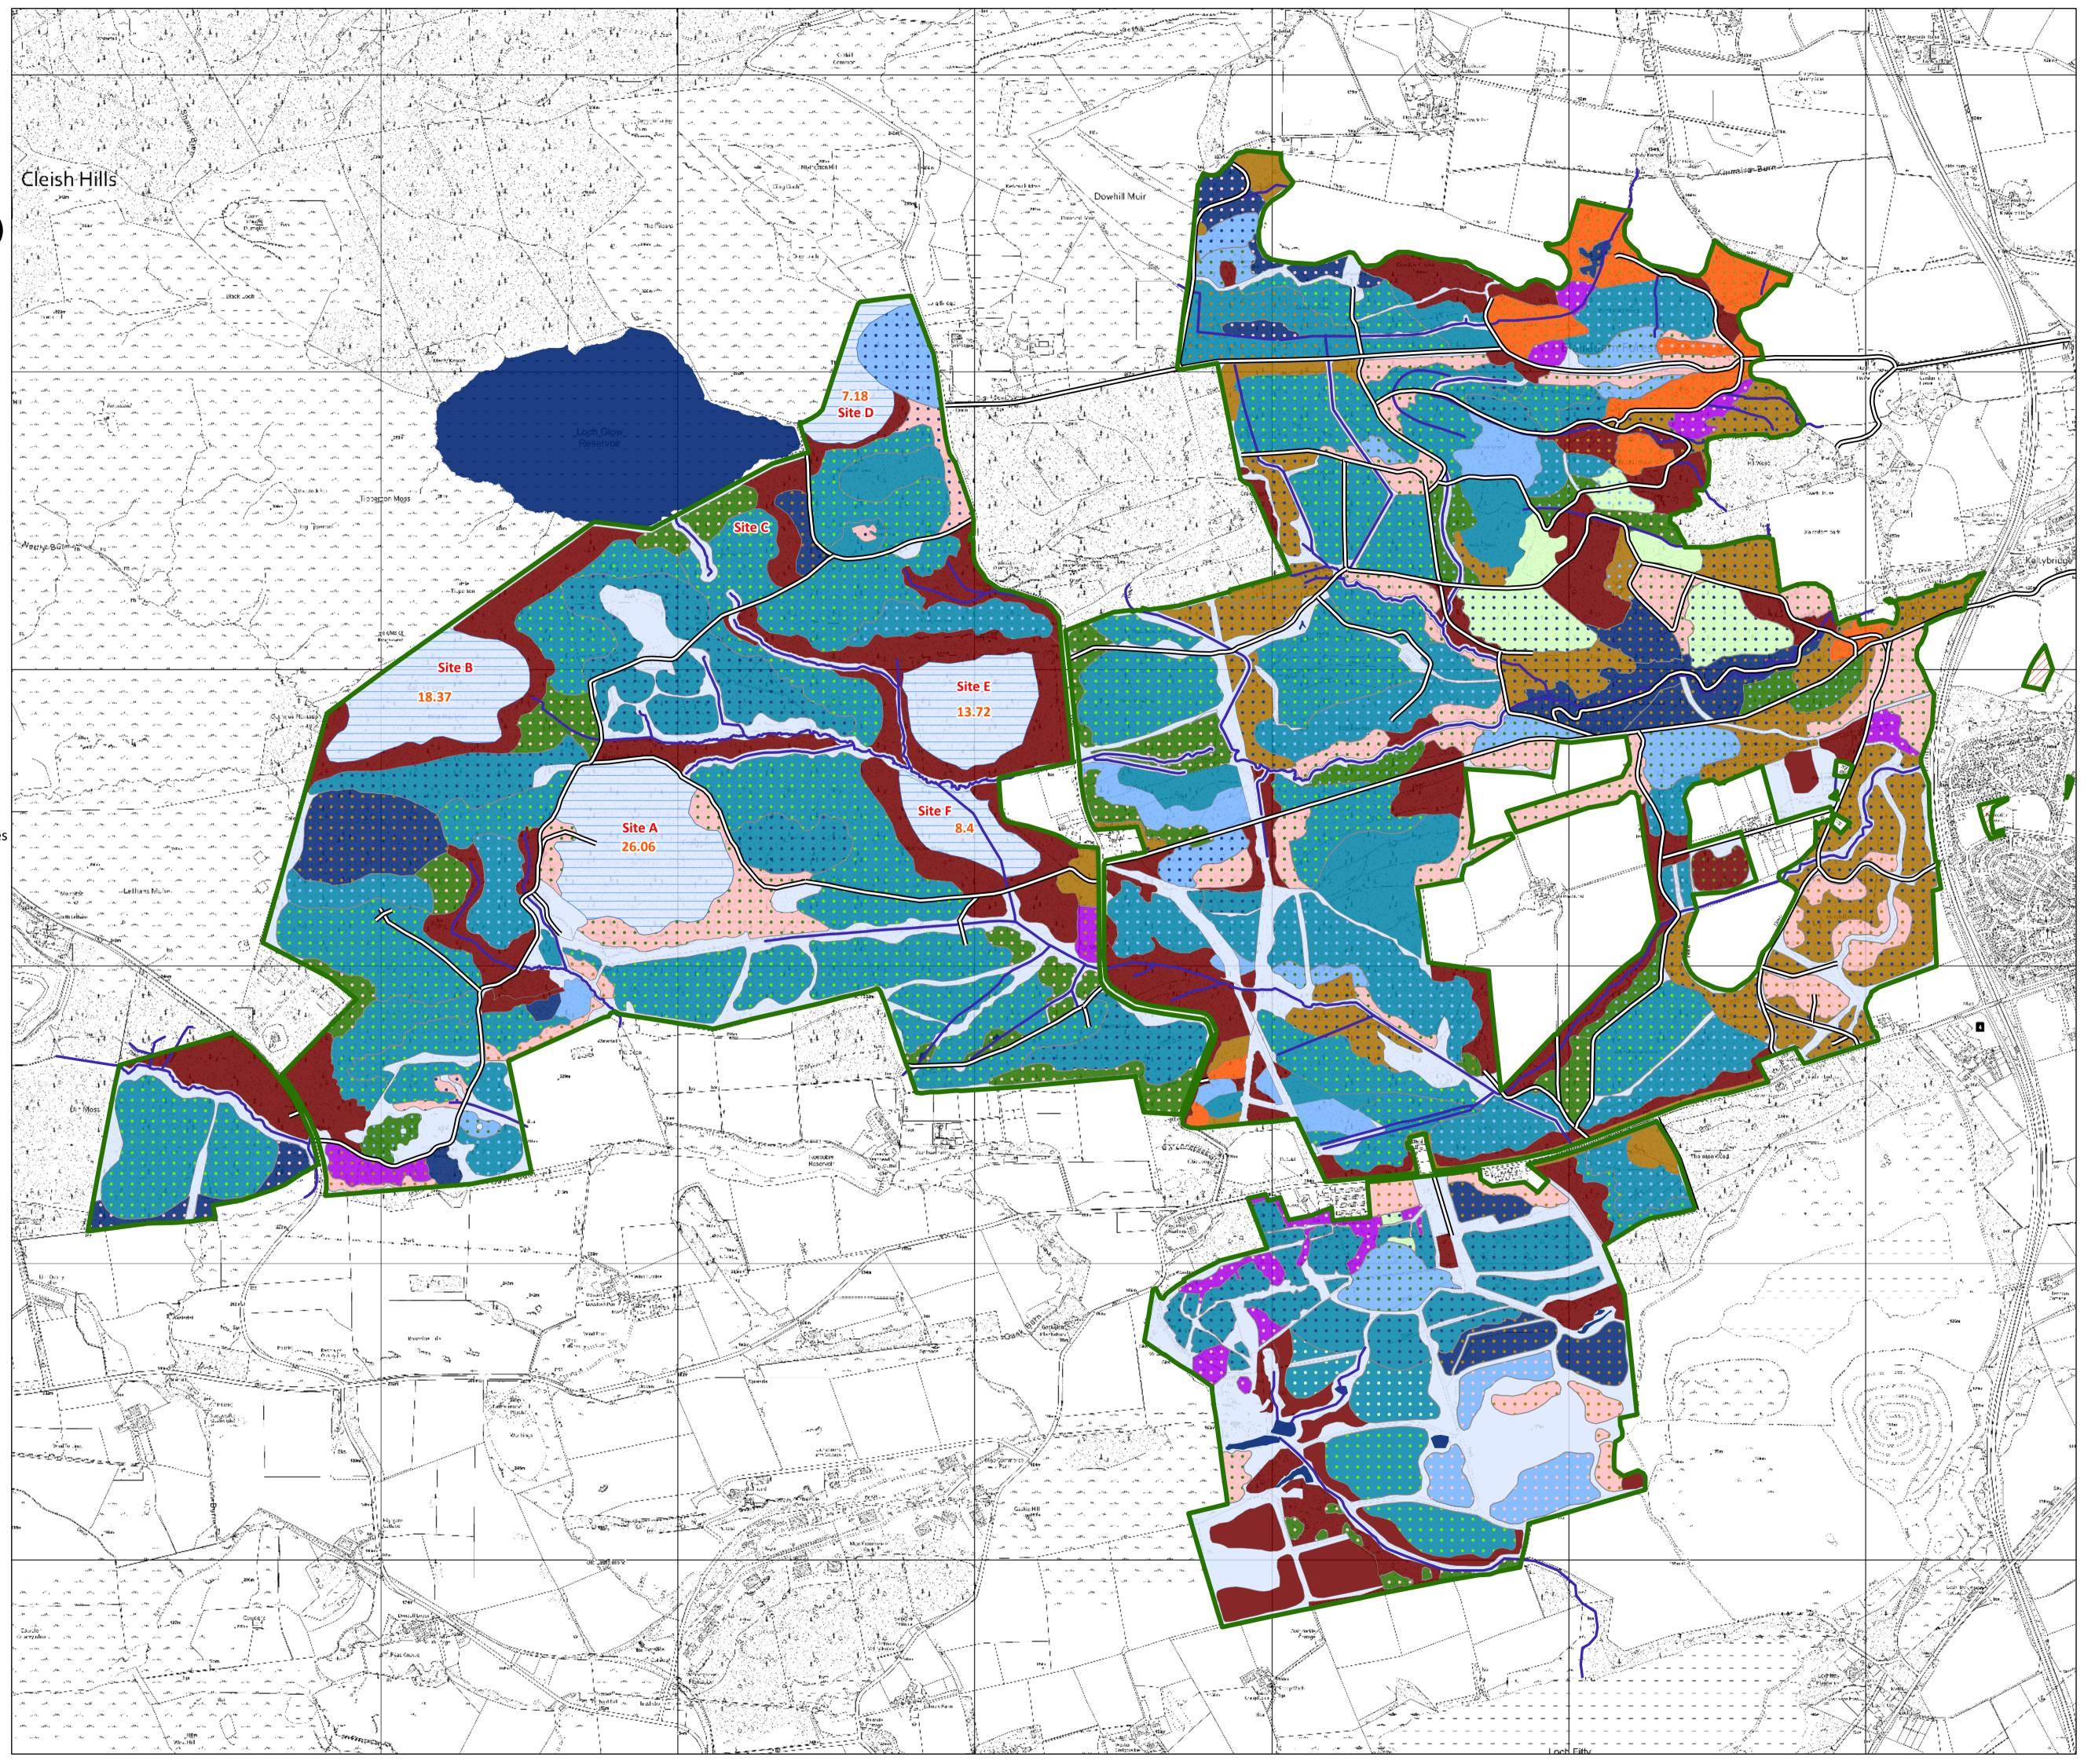

### Future species & habitats

Author: Central Region Planning Team

Scale @ A1: 1:10,000

Date: 07/10/2024

### Legend

| Lege           | nu                                                     |
|----------------|--------------------------------------------------------|
|                | Blairadam Plan Boundary                                |
|                | Forest_roads                                           |
|                | Blairadam_Watercourses                                 |
|                | Open Water within or bordering forest                  |
|                | Peat mire restoration Site reference & area (hectares) |
|                | Beech                                                  |
| • • •          | Beech with Birch                                       |
| o o o          | Beech with any Other Broadleaves                       |
|                | Birch with any Other Broadleaves                       |
| • • •<br>• • • | Birch with Other Conifers                              |
| • • •          | Birch with Scots Pine                                  |
|                | Douglas Fir                                            |
| • • •          | Douglas Fir with Norway Spruce                         |
| • • •          | Douglas Fir with any Other Conifers                    |
|                | Native Mixed/Other Broadleaves                         |
| • • •          | Native Mixed Broadleaves with any Other Broadleaves    |
| • • •<br>• • • | Native Mixed Broadleaves with Scots Pine               |
|                | Norway Spruce                                          |
| • • •          | Norway Spruce with Birch                               |
| • • •<br>• • • | Norway Spruce with any Other Conifers                  |
| • • •<br>• • • | Norway Spruce with Scots Pine                          |
| • • •          | Oak with Birch                                         |
| • • •          | Oak with any Other Broadleaves                         |
|                | Other/Mixed Broadleaves                                |
| •••            | Other Broadleaves with Norway Spruce; RC, NS, 0        |
| •••            | Other Broadleaves with any Other Conifers              |
| •••            | Other Broadleaves with Scots Pine                      |
|                | Other/Mixed Conifers                                   |
| • • •          | Other Conifers with Birch                              |
| •••            | Other Conifers with any Other Broadleaves              |
| •••            | Scots Pine with Birch                                  |
|                | Scots Pine with Norway Spruce                          |
| • • •          | Scots Pine with any Other Broadleaves                  |
|                | Sitka Spruce                                           |
|                | Sitka Spruce with Douglas Fir                          |
| • • •          | Sitka Spruce with Lodgepole Pine                       |
| • • •          | Sitka Spruce with Norway Spruce                        |
| • • •          | Sitka Spruce with any Other Broadleaves                |
| • • •          | Sitka Spruce with any Other Conifers                   |
|                | Open<br>No Species                                     |
|                | No Species                                             |
|                | Ν                                                      |

0 87.5 175 350 525 700

 $\sim$ 

Reproduced by permission of Ordnance Survey on behalf of HMSO. © Crown copyright and database right [2024]. All rights reserved. Ordnance Survey Licence number [100021242]. © Getmapping Plc and Bluesky International Limited 2024.