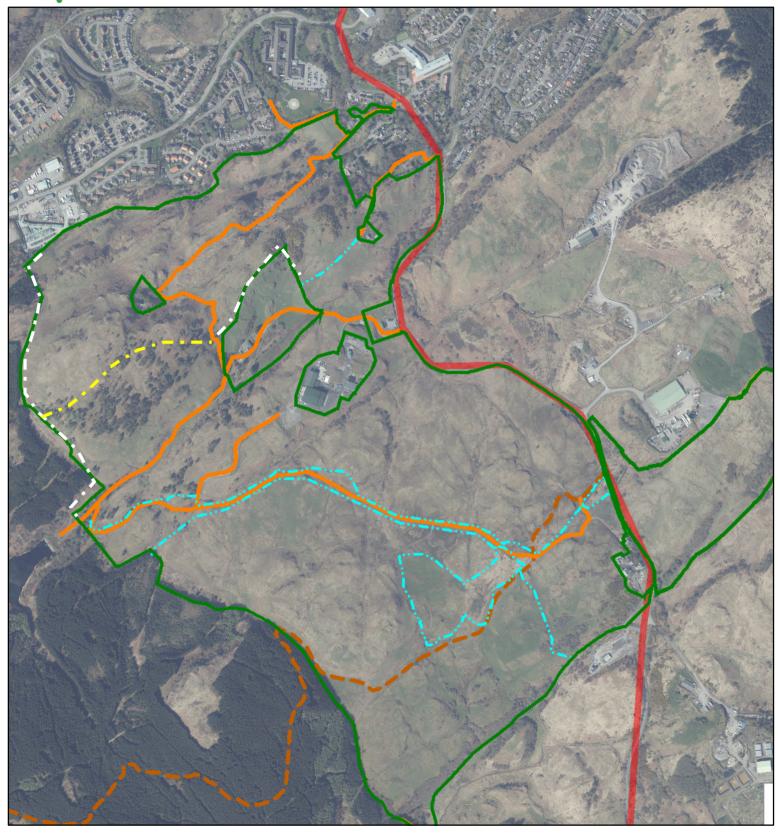

## Ariogan fences

## Legend

White lines

Ν

Scale @ A4: 1:10,000 Date: 27/05/2025 Author: Susannah Hughes 0 0.05 0.1 0.2 0.3 0.4

Reproduced by permission of Ordnance Survey on behalf of HMSO. © Crown copyright and database right 2025. All rights reserved. Ordnance Survey Licence number AC0000820350. © Getmapping PIc and Bluesky International Limited 2025.

| - | contour |  |
|---|---------|--|

Existing tracks

Yellow lines new deer fencing

Existing stock fences

potential renewal / upgrade

Scotland's national forests and land are responsibly managed to the UK Woodland Assurance Standard.

FLS

Planned road