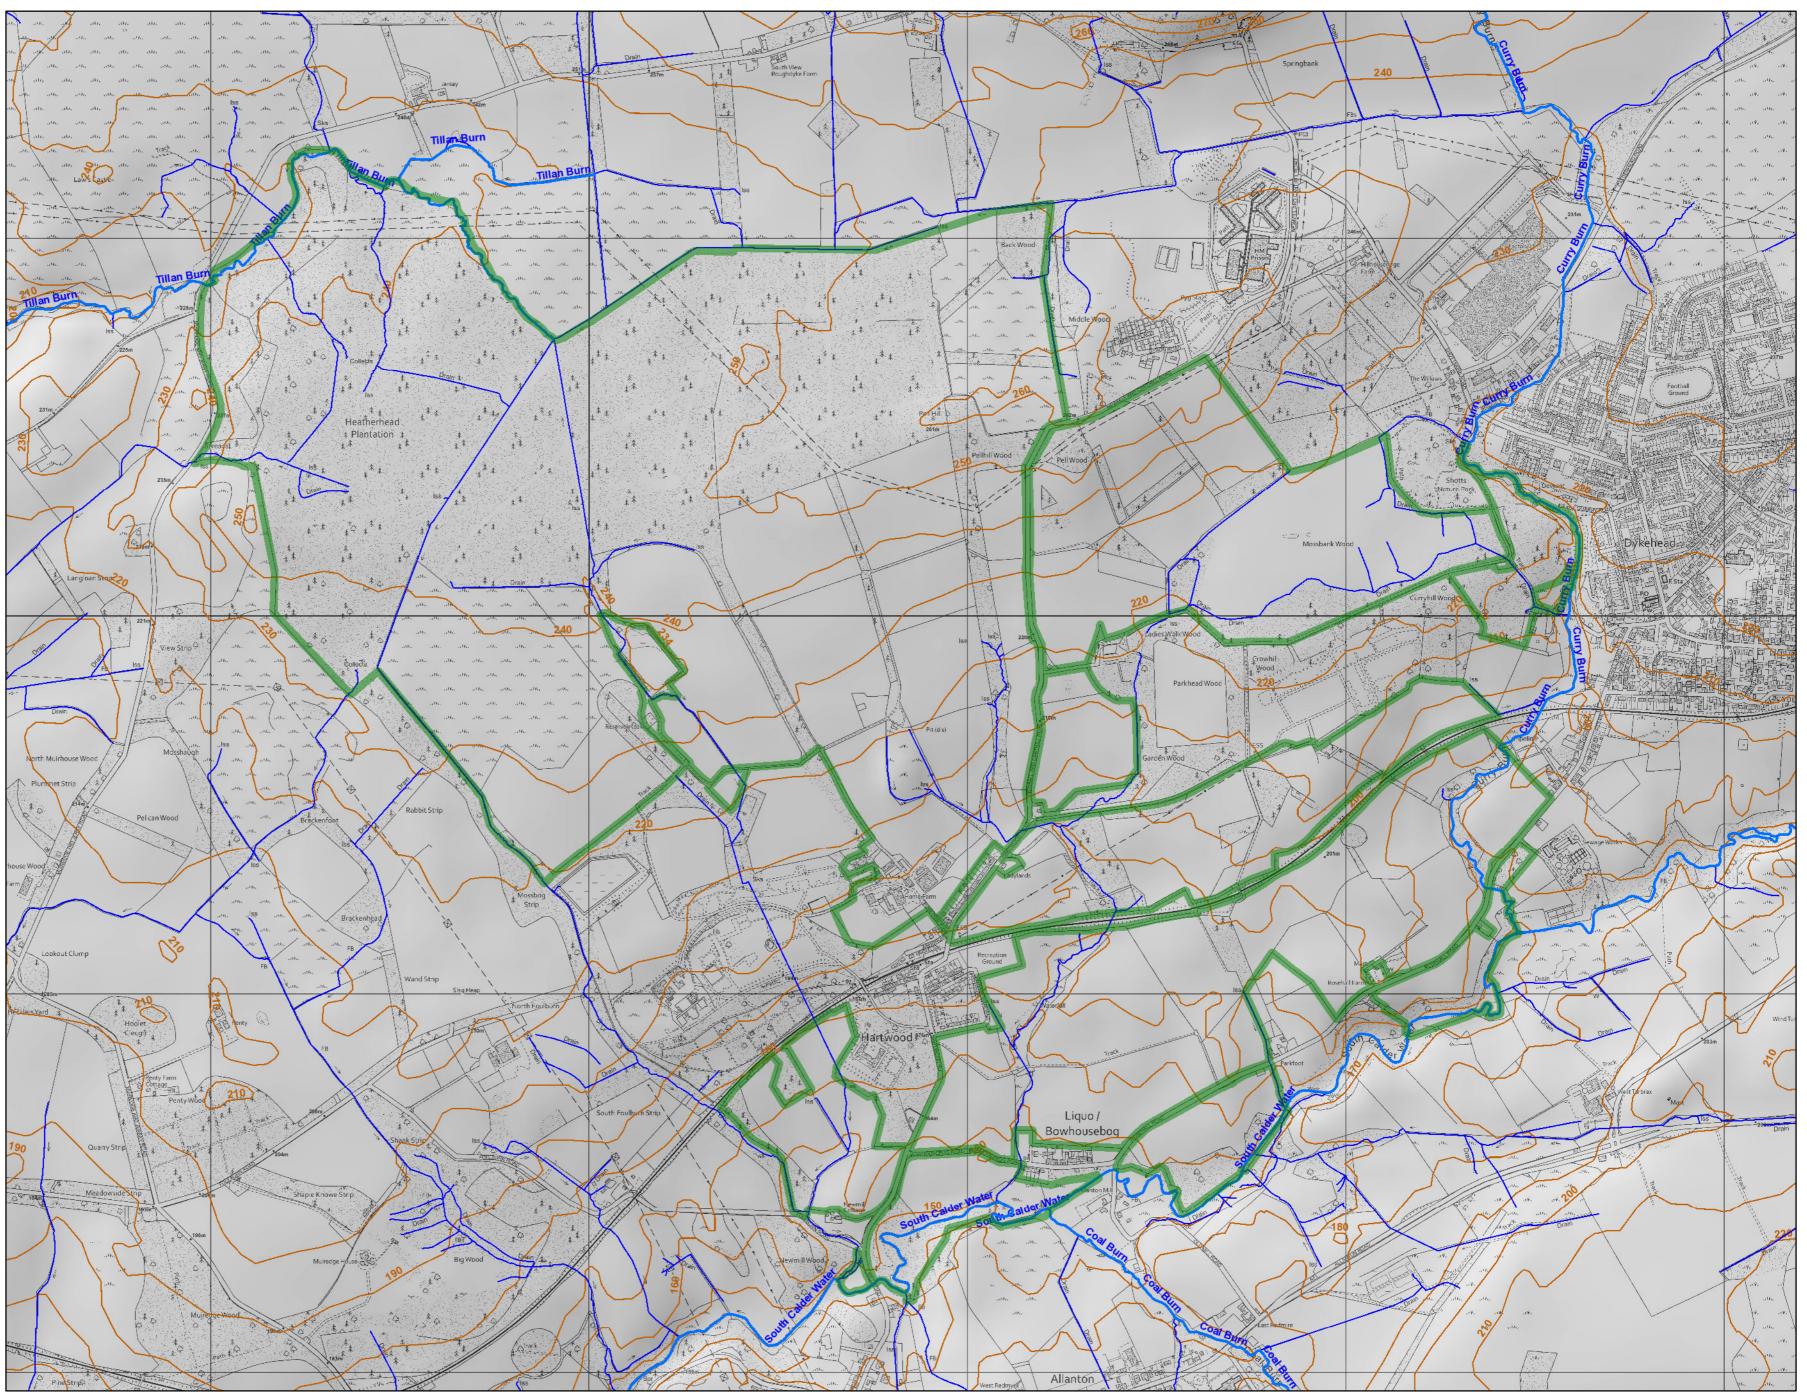

### 04.

#### Hartwood Forests LMP Topography map

Author: Sandy Davidson Scale @ A2: 1:10,000 Date: 28/08/2023

#### Legend

- Land Management Plan Boundary
- OS watercourses
- OS 50k contours

0 0.050.1 0.2 0.3 0.4

Reproduced by permission of Ordnance Survey on behalf of HMSO. © Crown copyright and database right 2023. All rights reserved. Ordnance Survey Licence number 100024925. © Getmapping Plc and Bluesky International Limited 2023.