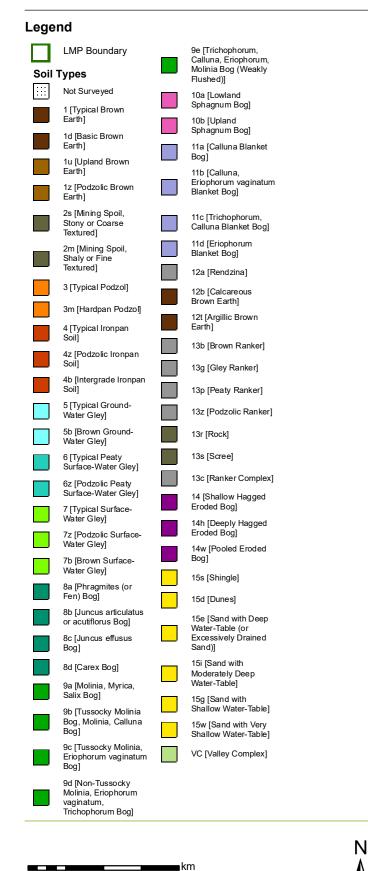

#### Hartwood Forests LMP Soils map

Author: Sandy Davidson Scale @ A2: 1:10,000 Date: 16/02/2024

Reproduced by permission of Ordnance Survey on behalf of HMSO. © Crown copyright and database right 2024. All rights reserved. Ordnance Survey Licence number 100024925. © Getmapping Plc and Bluesky International Limited 2024.