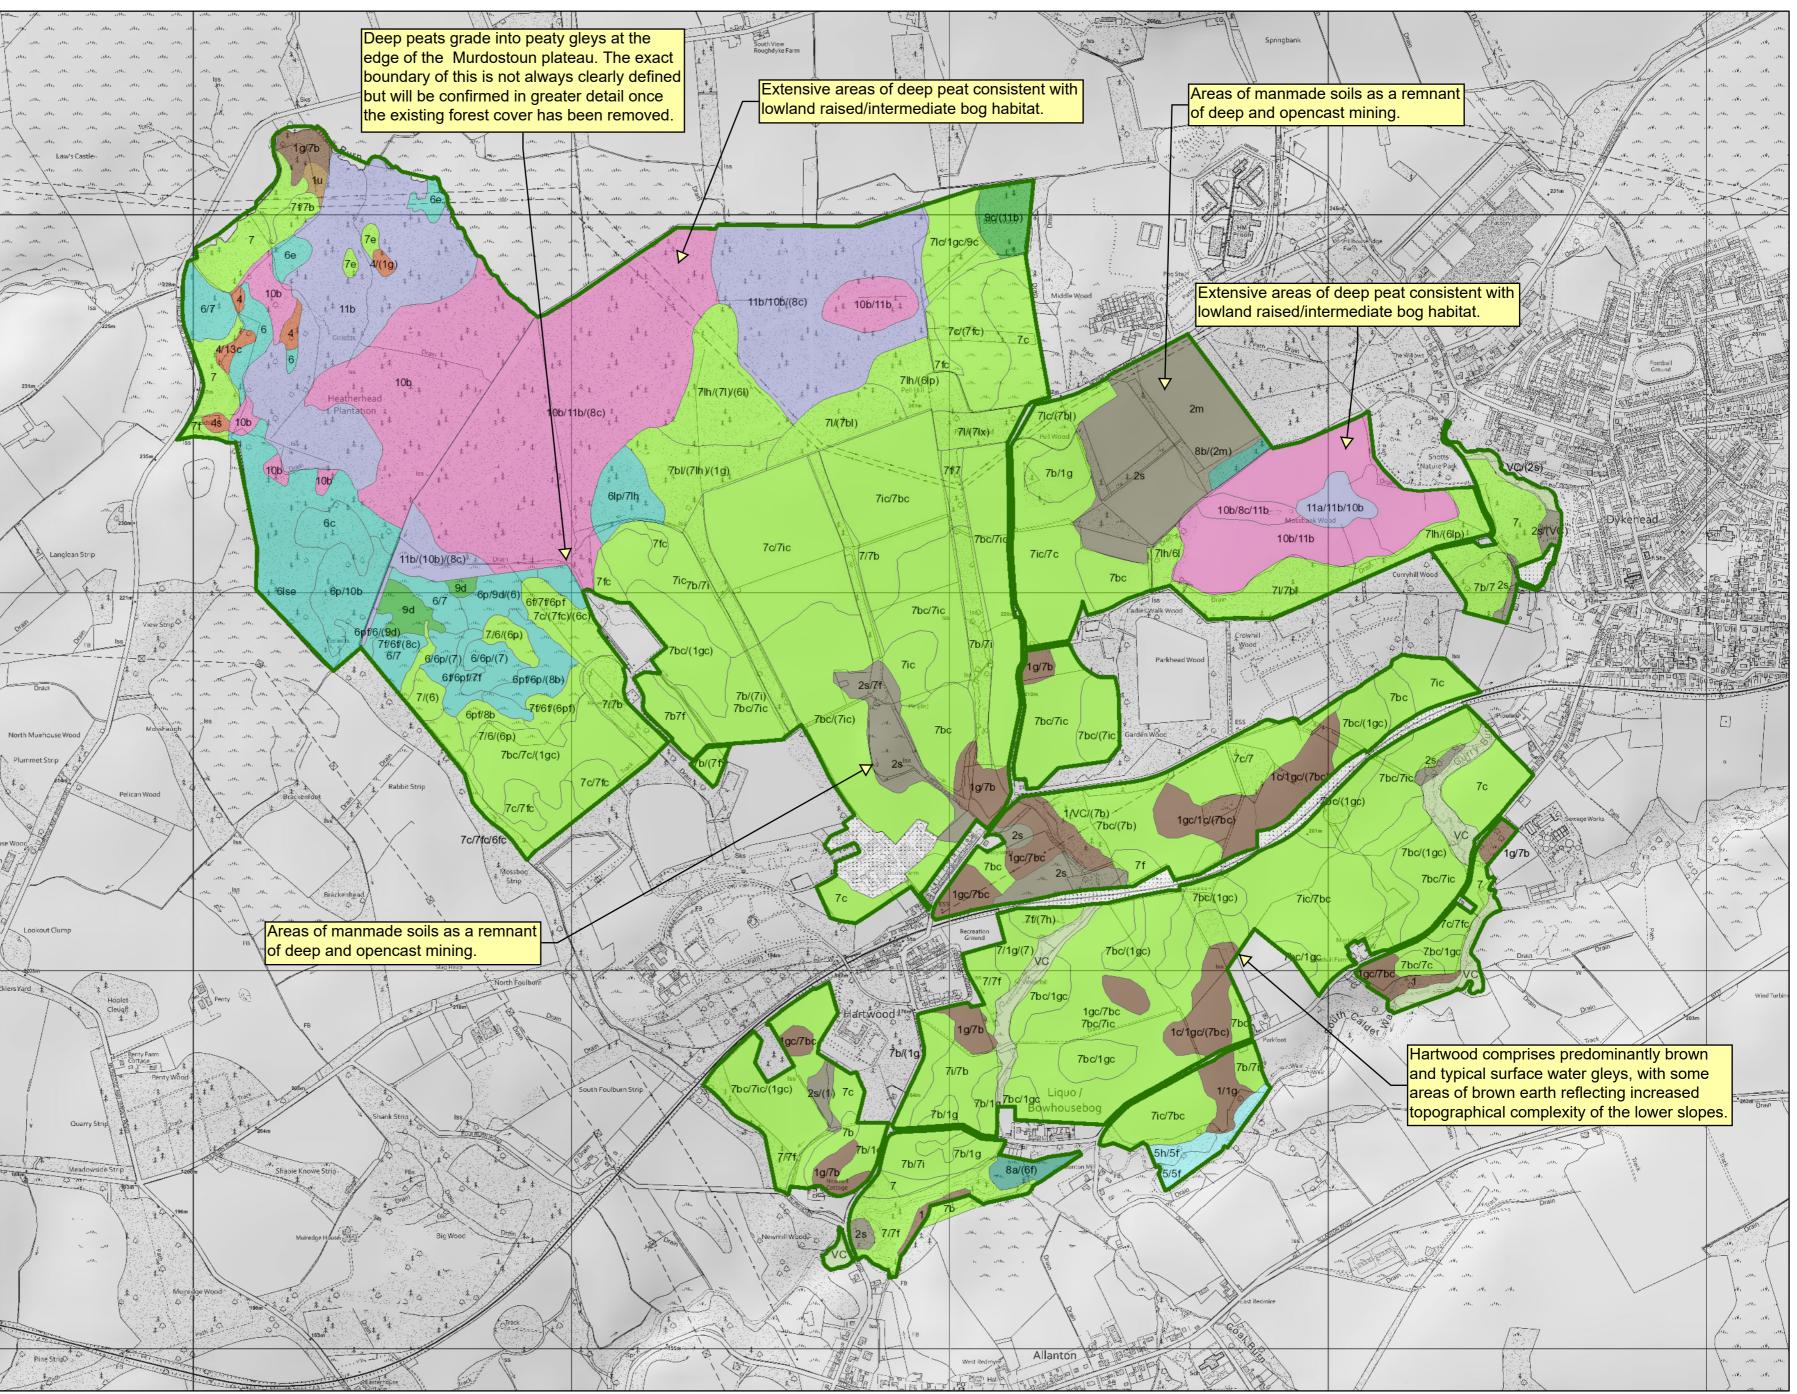

#### Hartwood Forests LMP Soils map

Author: Sandy Davidson Scale @ A2: 1:10,000 Date: 16/02/2024

Reproduced by permission of Ordnance Survey on behalf of HMSO. © Crown copyright and database right 2024. All rights reserved. Ordnance Survey Licence number 100024925. © Getmapping Plc and Bluesky International Limited 2024.