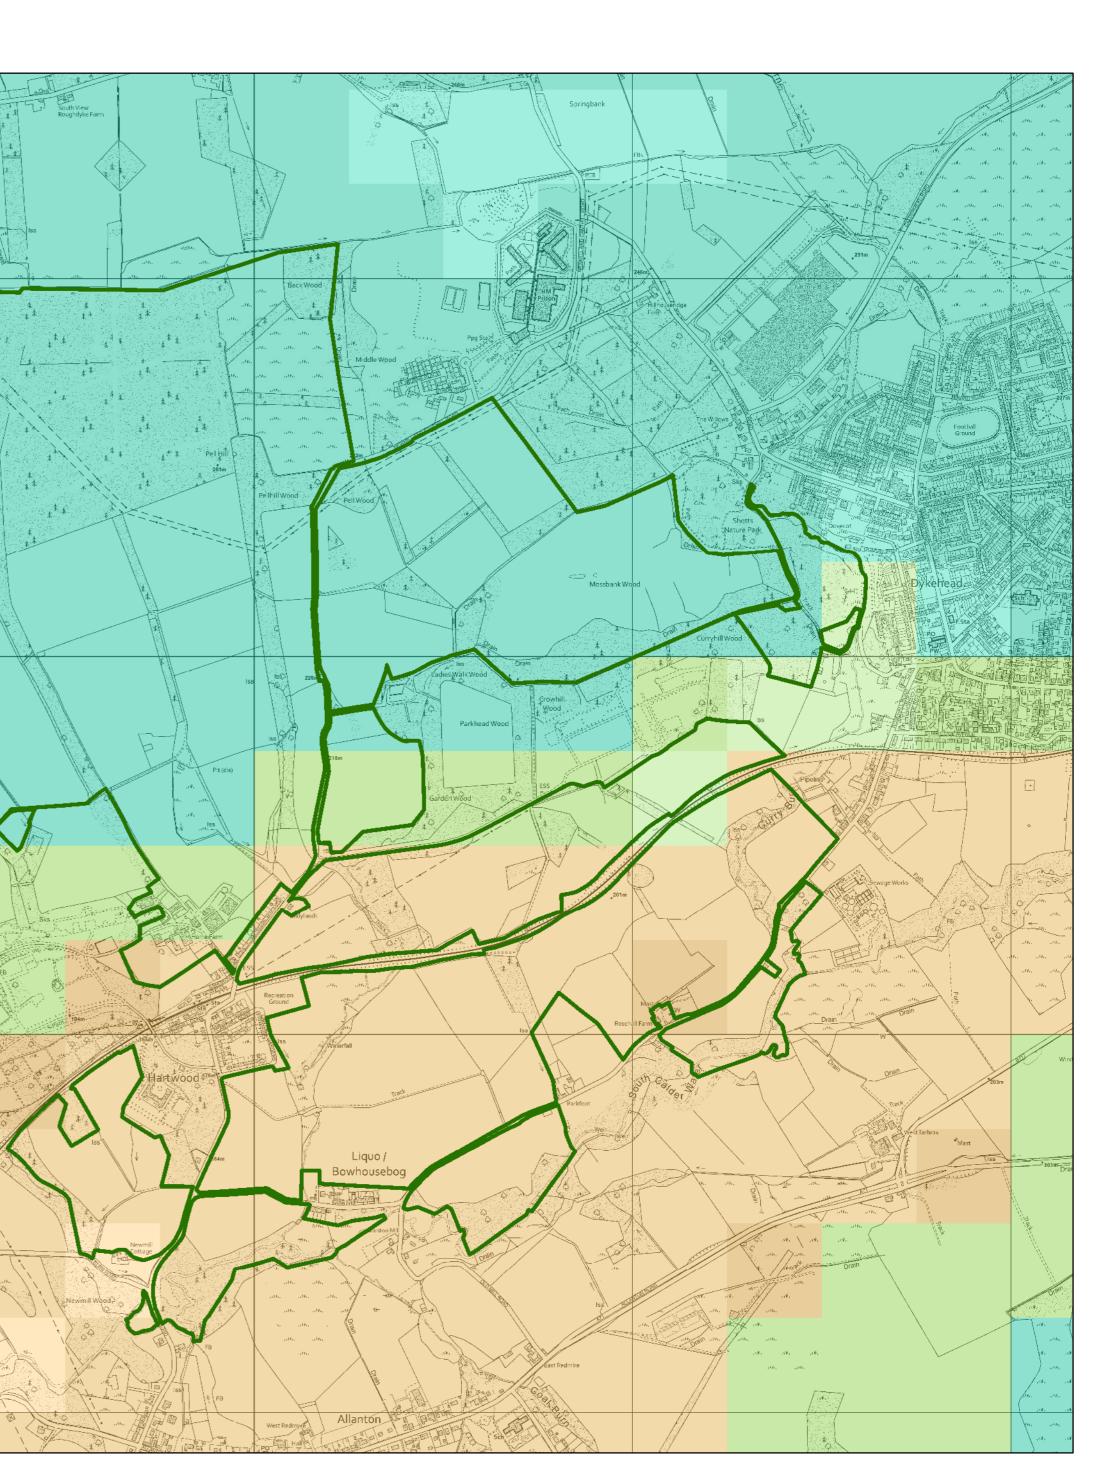

#### Hartwood Forests LMP Climate map

Author: Sandy Davidson Scale @ A2: 1:10,000 Date: 05/06/2023

#### Legend

Land Management Plan boundary

Climate model (GB)

- Cool, Moist, Highly Exposed
- Cool, Moist, Moderately Exposed
- Cool, Wet, Highly Exposed
- Cool, Wet, Moderately Exposed
- Warm, Moist, Highly Exposed
- Warm, Moist, Moderately Exposed
- Warm, Moist, Sheltered