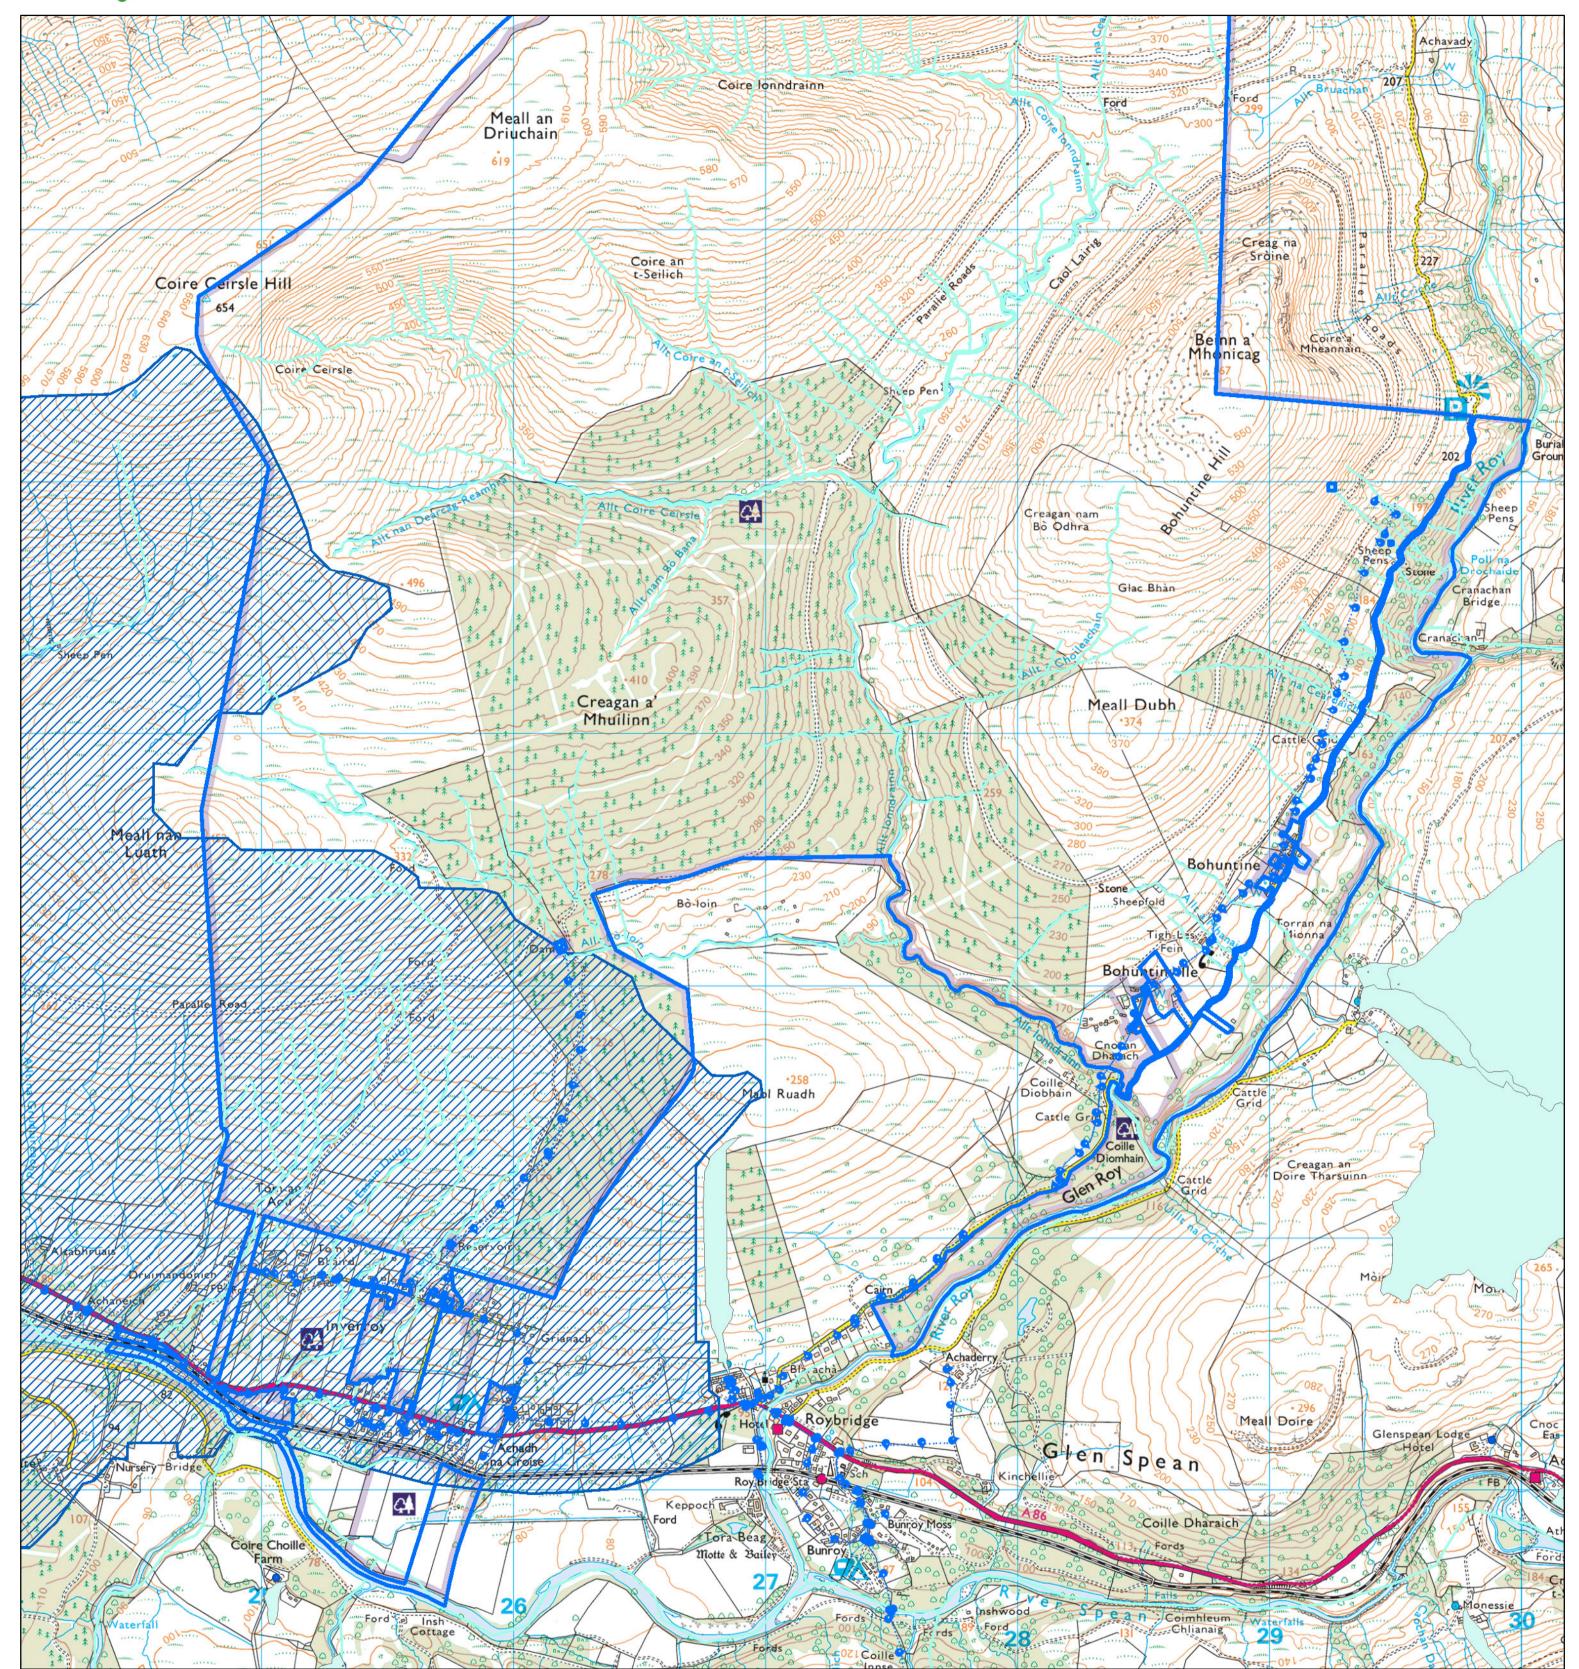

# Water & Water Supplies

Scale @ A2: 1:15,000 Date: 18/09/2024

Author: Mandie Currie

Reproduced by permission of Ordnance Survey on behalf of HMSO. © Crown copyright and database right 2024. All rights reserved. Ordnance Survey Licence number 100024925.

© Getmapping Plc and Bluesky International Limited 2024.

# Scottish Water - Water Mains (Scot.) Scottish Water - Water Mains (Scot.)

Private\_Water\_Sup...

# **Land Management Plan Areas**

Land Management Plan Areas

## Watercourses

Legend

Watercourses

### **Private Water Supply** Sources

Regulated

Type B

### Scottish Water Catchments

Scotland's national forests and land are responsibly managed to the **UK Woodland** Assurance Standard.