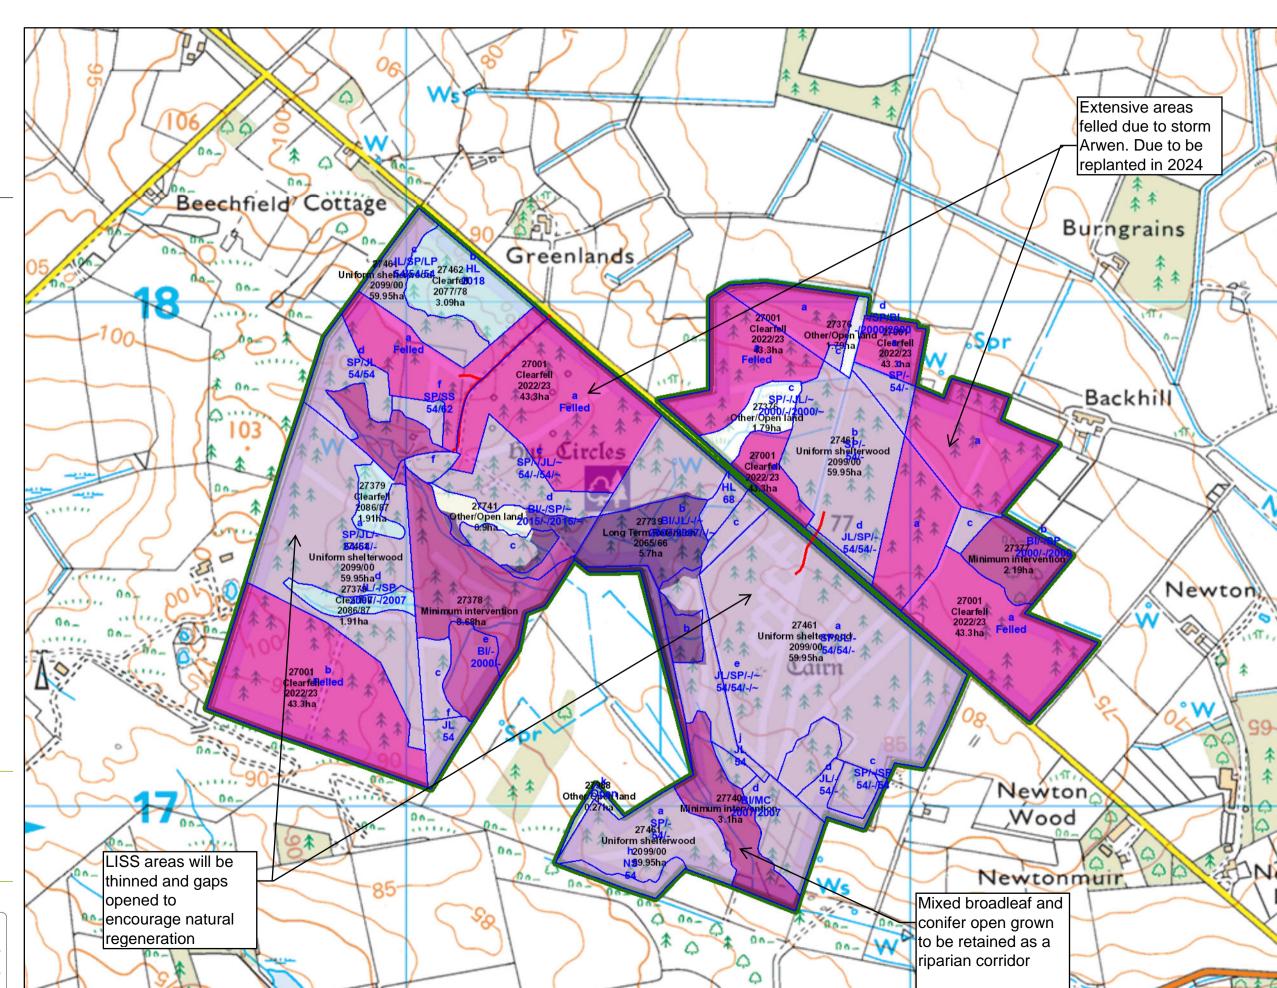

## Coilltearachd agus Fearann Alba

Balbithan Management Map

## Untitled

Author: Ben Griffin Scale @ A3: 1:7,500

Date: 26/09/2023

## Legend

Sub-compartments

Forest Roads

## Scenario Management Coupe (Felling Year)

Felled or fell year requires review (before current year)

Phase 1 felling (2024 - 2028)

Phase 2 felling (2029 - 2033)

Phase 3 felling (2034 - 2038)

Phase 4 felling (2039 -

2043)
Phase 5 felling (2044 -

Phase 6 felling (2049

Phase 7 felling (2054 -

2058)

After 2058

Long Term Retention (Fell after Phase 3)

Natural Reserve

Minimum Interv

Coppic

Low Impa Silvicultur

Missing Data

Oper

Blocks

Blocks

Reproduced by permission of Ordnance Survey on behalf of HMSO.
© Crown copyright and database right 2023. All rights reserved.
Ordnance Survey Licence number 100024925.
© Getmapping Plc and Bluesky International Limited 2023.