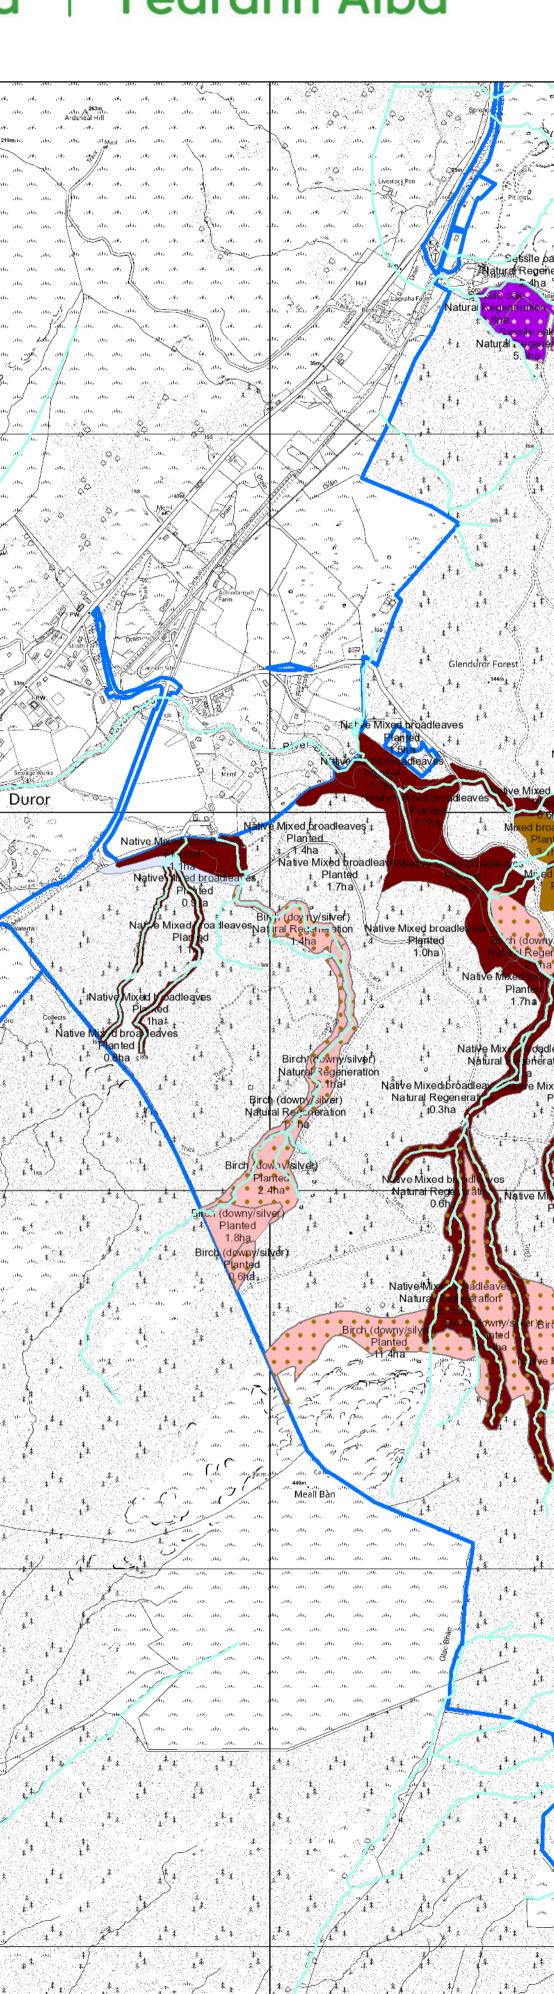

## Riparian woodland

Author: Mandie Currie Scale @ A1: 1:10,000 Date: 30/07/2024

## **Restock Species** Pure and Mixtures Ash Beech Birch Douglas Fir Larch Lodgepole Pine Norway Spruce ative Mixed/Other Broadleaves Other/Mixed Broadleaves Other/Mixed Conifers Scots Pine Sitka Spruce Open Species Mixture

Main colour = Dominant species Dots = Secondary species Sitka spruce with Birch shown here

Ν

\* \*

Reproduced by permission of Ordnance Survey on behalf of HMSO. © Crown copyright and database right 2024. All rights reserved. Ordnance Survey Licence number 10024925. © Bluesky International Ltd and Getmapping Plc 2024.