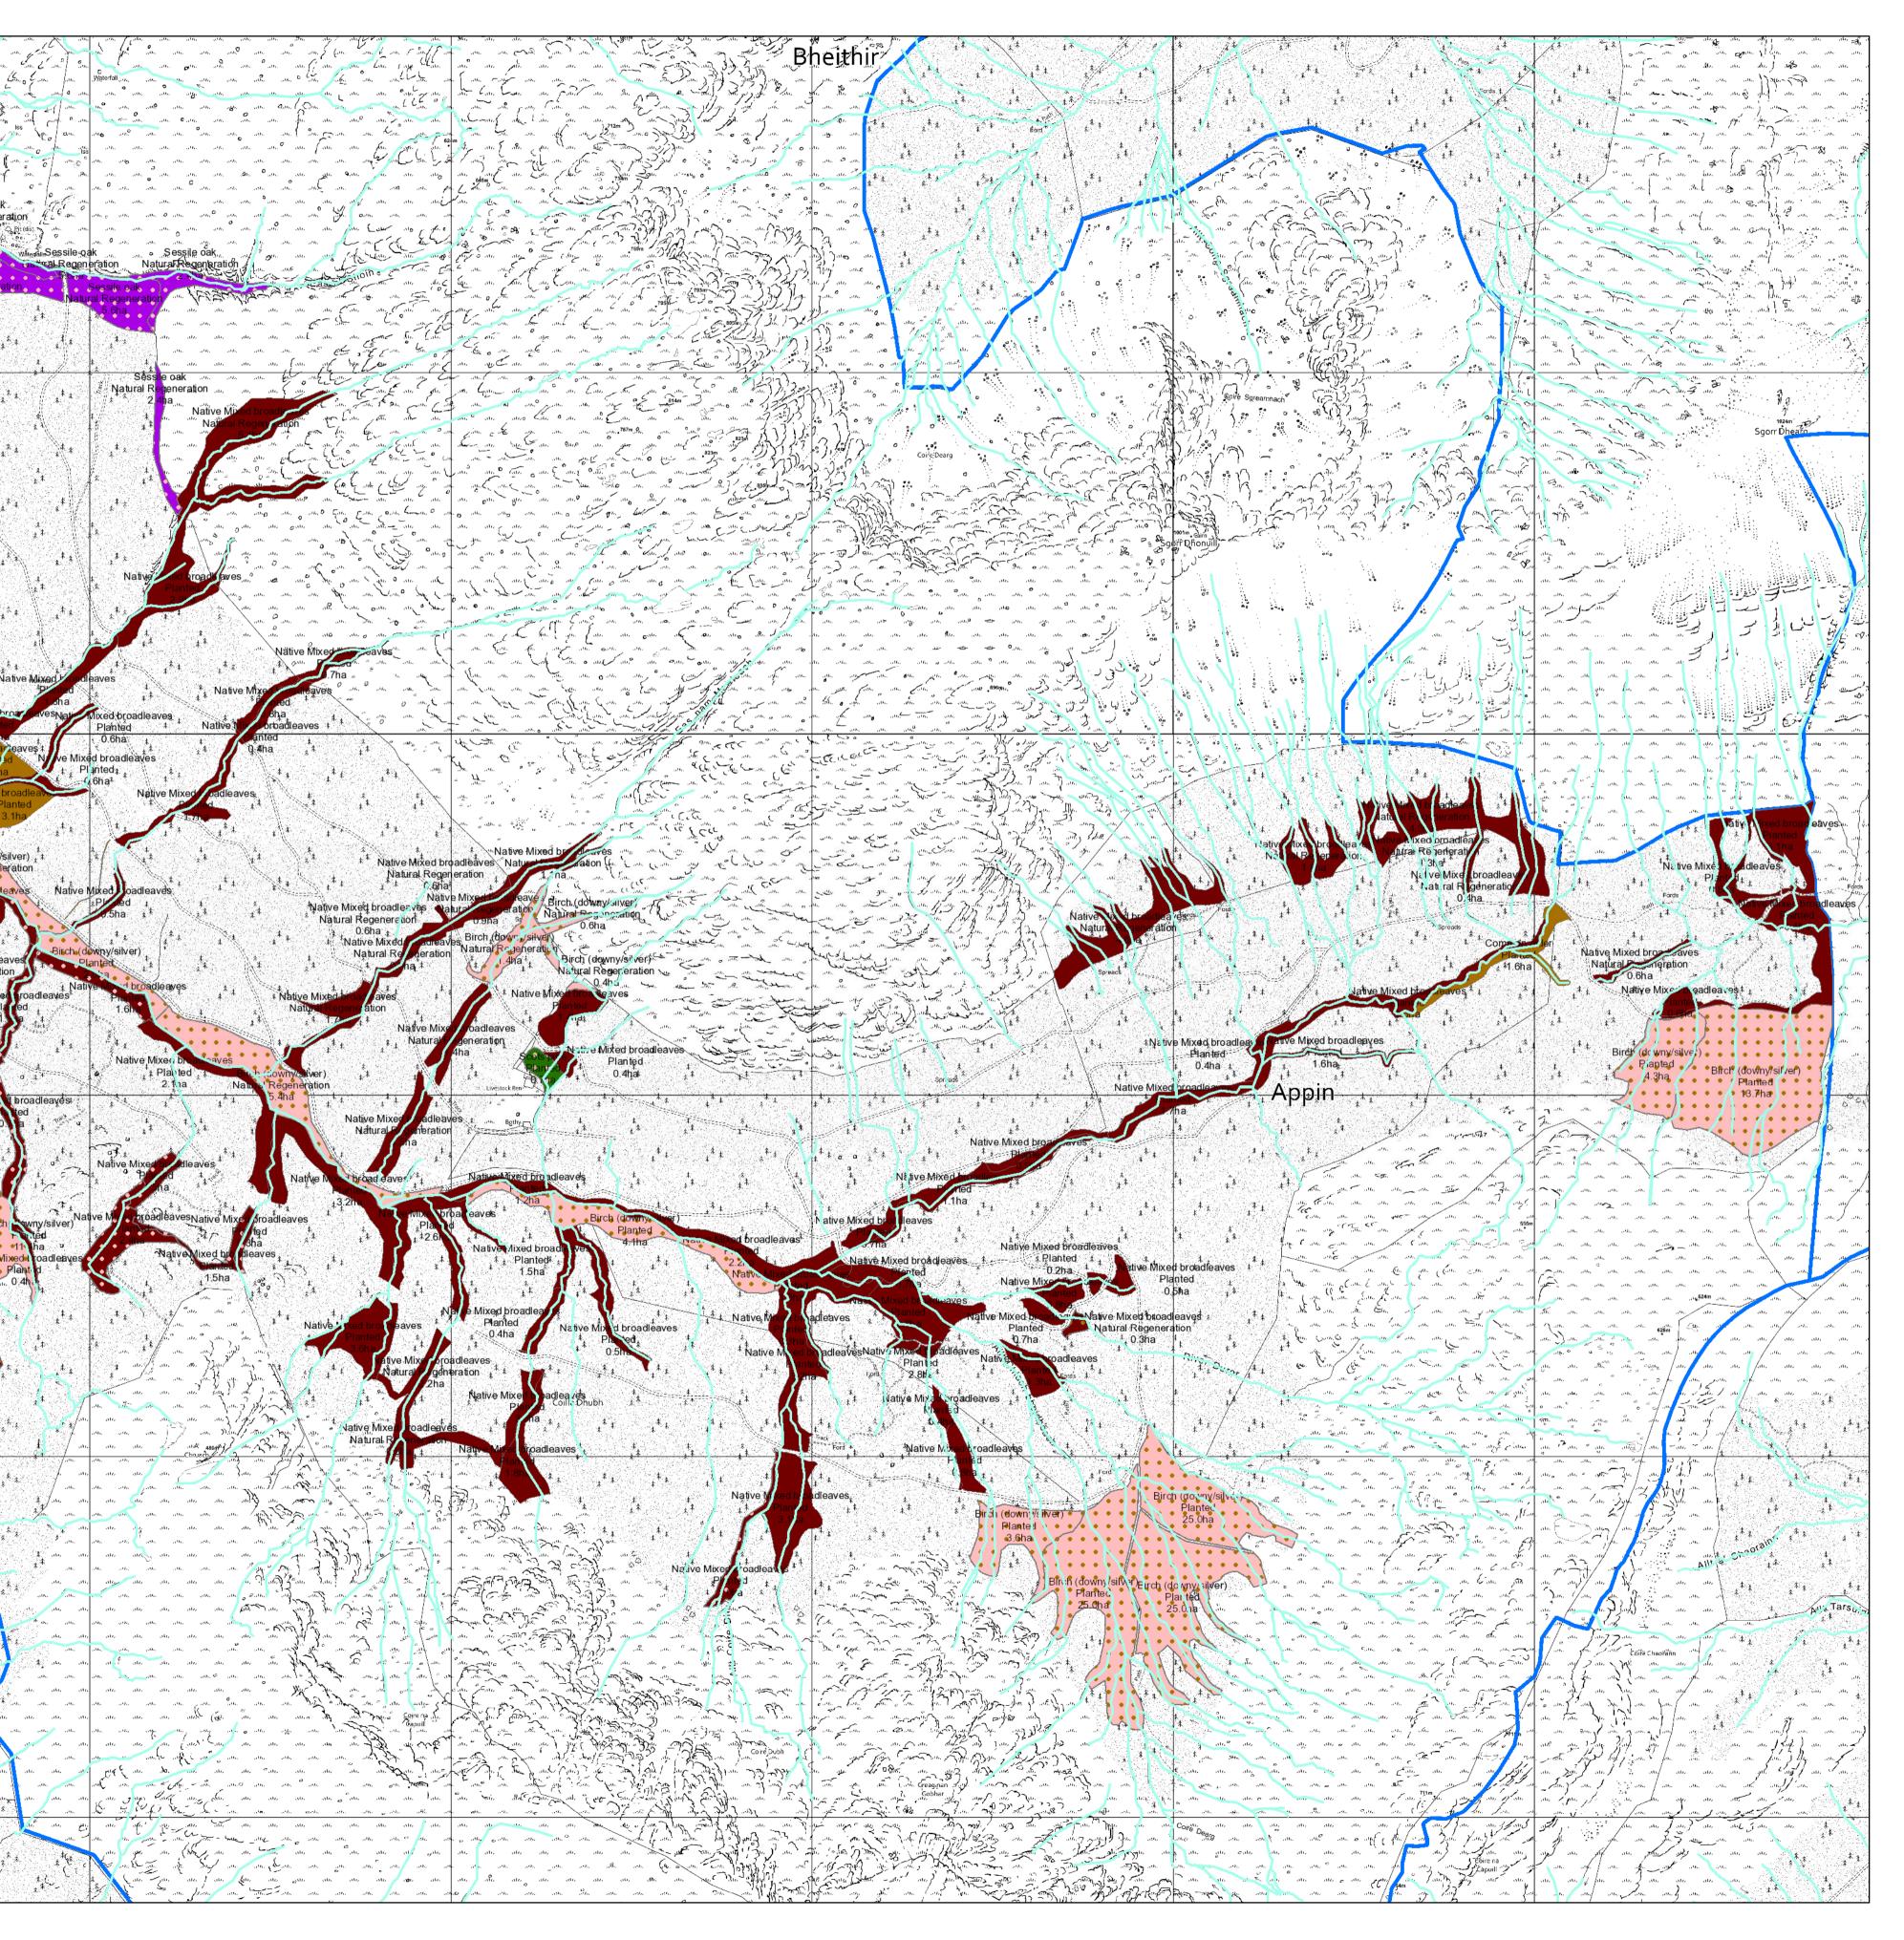

## Riparian woodland

Author: Mandie Currie Scale @ A1: 1:10,000 Date: 30/07/2024

## **Restock Species** Pure and Mixtures Ash Beech Birch Douglas Fir Larch Lodgepole Pine Norway Spruce ative Mixed/Other Broadleaves Other/Mixed Broadleaves Other/Mixed Conifers Scots Pine Sitka Spruce Open Species Mixture

Main colour = Dominant species Dots = Secondary species Sitka spruce with Birch shown here

Ν

\* \*

Reproduced by permission of Ordnance Survey on behalf of HMSO. © Crown copyright and database right 2024. All rights reserved. Ordnance Survey Licence number 10024925. © Bluesky International Ltd and Getmapping Plc 2024.