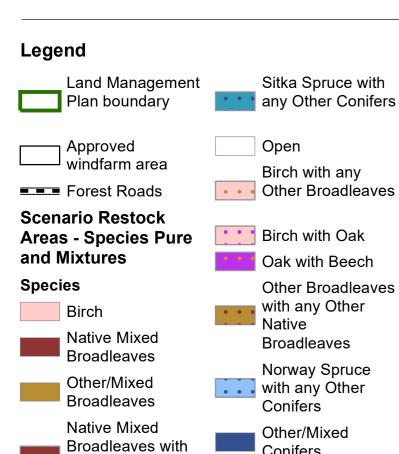

# Coilltearachd agus Fearann Alba

#### 13b.

# **Hartwood Forests LMP Restocking map**

Author: Sandy.Davidson

Scale @ A2: 1:10,000

Date: 15/02/2024

Broadleaves with

any Other

Broadleaves

Norway Spruce

with any Other Broadleaves

Oak with any Other Broadleaves

with Beech

Other Broadleaves

Reproduced by permission of Ordnance Survey on behalf of HMSO. © Crown copyright and database right [2024]. All rights reserved. Ordnance Survey Licence number

© Getmapping Plc and Bluesky International Limited 2024.

Scotland's National Forest Estate is responsibly managed to the UK Woodland Assurance Standard.

[100021242].

Scots Pine with

Native woody

shrubs