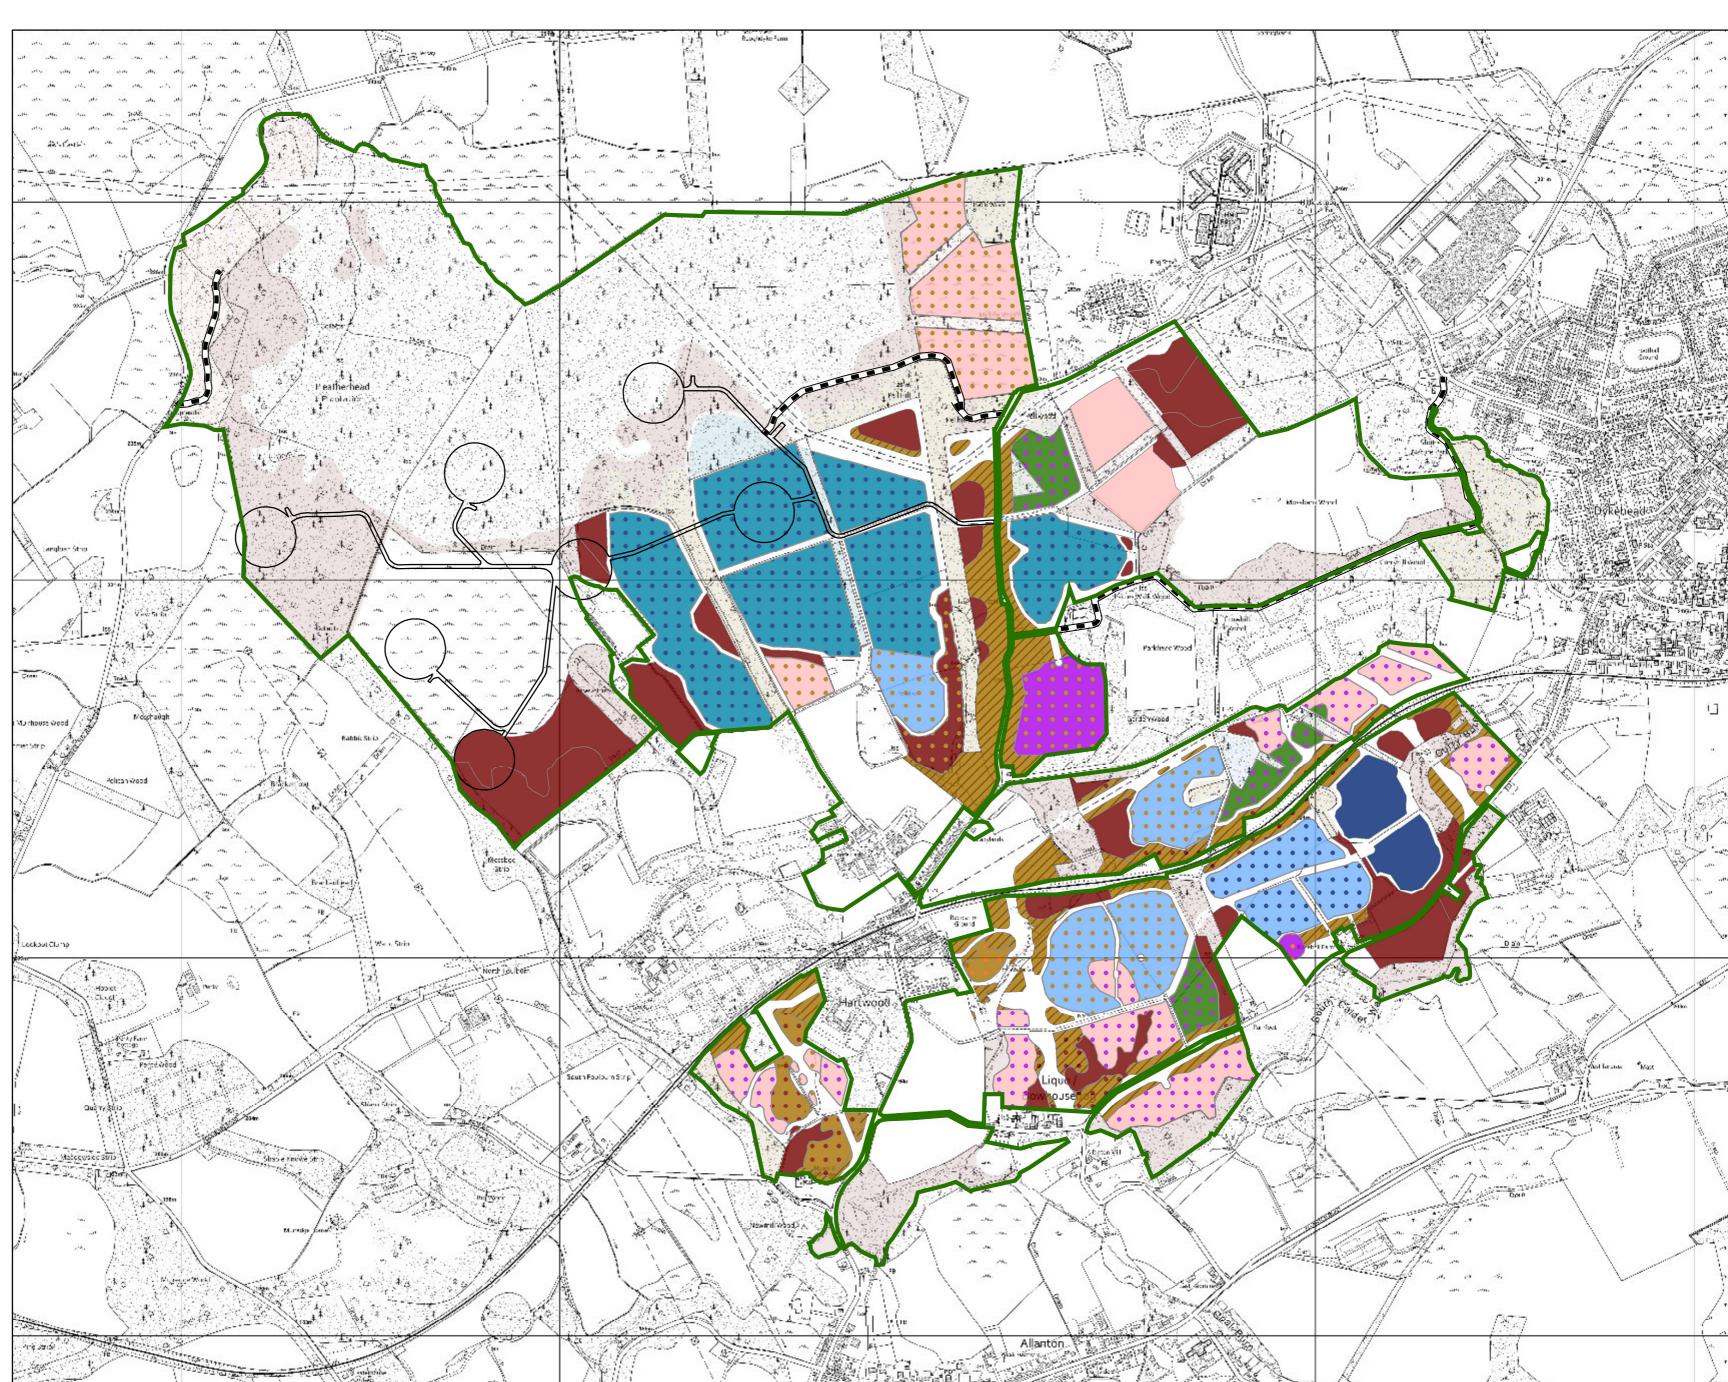

# Coilltearachd agus Fearann Alba

#### 13b.

# **Hartwood Forests LMP Restocking map**

Author: Sandy.Davidson

Scale @ A2: 1:10,000

Date: 15/02/2024

Broadleaves with

any Other

Broadleaves

Norway Spruce

with any Other Broadleaves

Oak with any Other Broadleaves

with Beech

Other Broadleaves

Reproduced by permission of Ordnance Survey on behalf of HMSO. © Crown copyright and database right [2024]. All rights reserved. Ordnance Survey Licence number

© Getmapping Plc and Bluesky International Limited 2024.

Scotland's National Forest Estate is responsibly managed to the UK Woodland Assurance Standard.

[100021242].

Scots Pine with

Native woody

shrubs