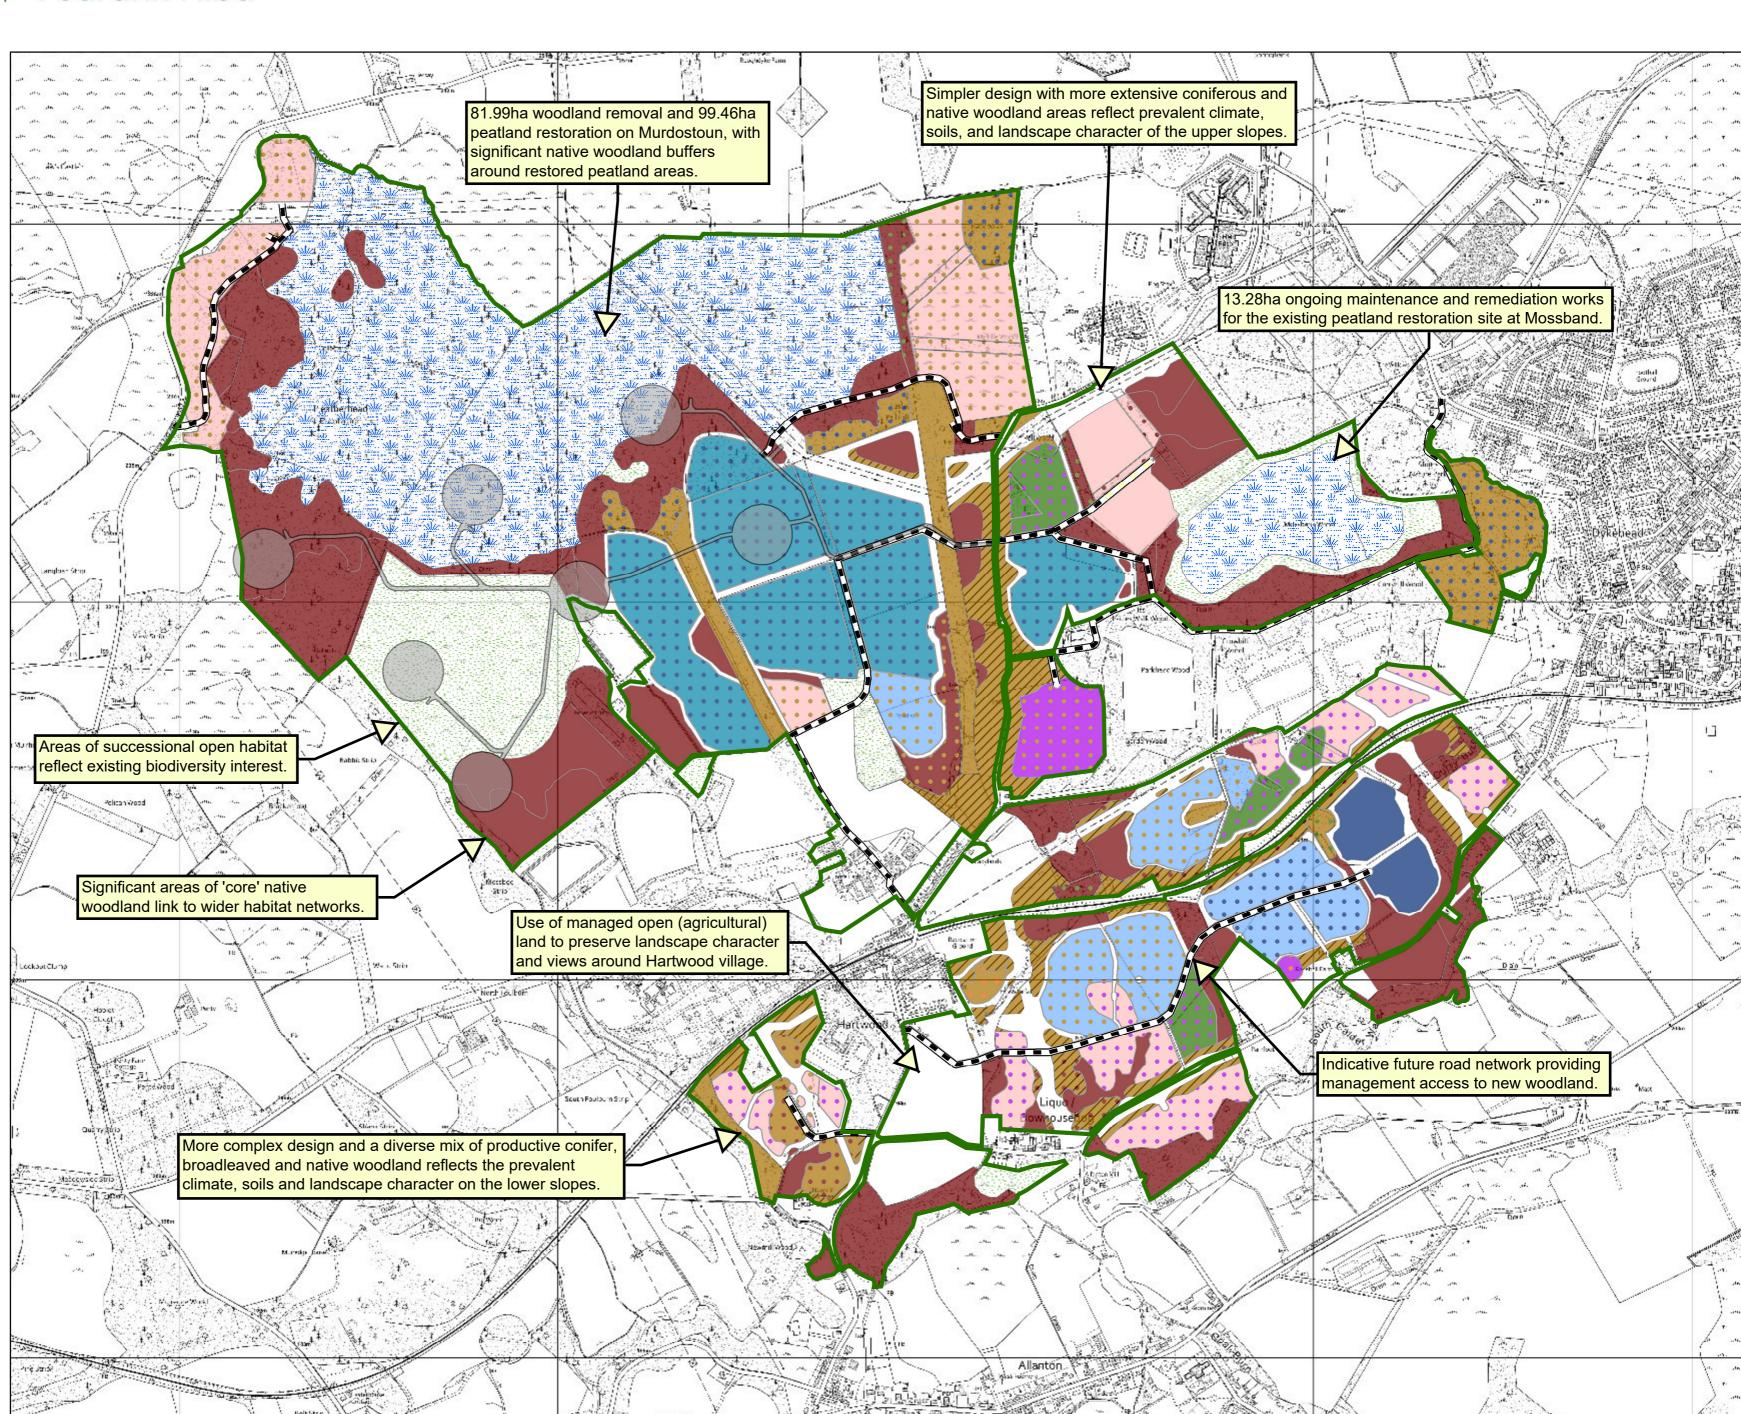

# Coilltearachd agus Fearann Alba

13.

# Hartwood Forests LMP Future species map

#### Author: Sandy.Davidson Scale @ A2: 1:10,000 Date: 16/02/2024 Legend Land Management Sitka Spruce with any Other Conifers Plan boundary Open Approved windfarm area Birch with any Other Broadleaves ■ ■ Forest Roads ATV Tracks Other Broadleaves **Future forest** with Scots Pine Species (pure and mixture) Birch with Oak Oak with Beech Native Mixed Other Broadleaves Broadleaves with any Other Other/Mixed Native Broadleaves Broadleaves Native Mixed Norway Spruce Broadleaves with with any Other any Other Conifers Broadleaves Other/Mixed Native Mixed Conifers Broadleaves with Birch with any Scots Pine Other Native Mixed Norway Spruce with any Other Broadleaves Broadleaves Scots Pine with Oak with any Other Broadleaves Native woody shrubs Other Broadleaves Sucessional open with Beech Peatland restoration Other Broadleaves with any Other