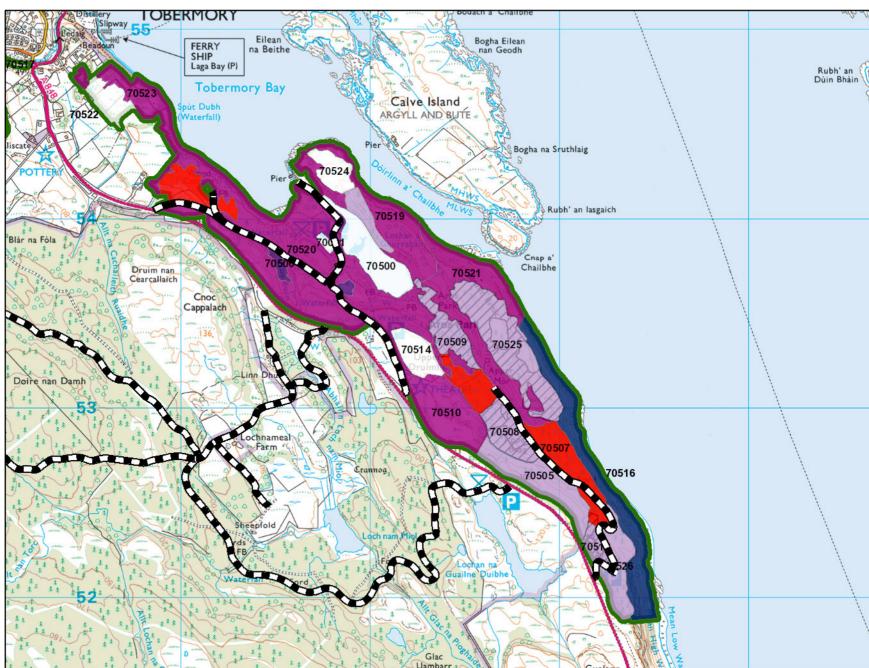

# Aros Park Felling Map 5

Author: Susannah Hughes

Scale @ A4: 1:20,000

Date: 08/05/2025

## Legend

Felled areas

Forest Roads

### Felling Year

Felled or fell year requires review

(before current year)

Phase 1 felling (2026 - 2030) Phase 2 felling (2031 - 2035)

Phase 3 felling (2036 - 2040)

Phase 4 felling (2041 - 2045)

Phase 5 felling (2046 - 2050)

Phase 6 felling (2051 - 2055)

Phase 7 felling (2056 - 2060)

After 2060

Iong Term Retention (Fell after

Phase 3)

Natural Reserve

Minimum Intervention

Coppice

Low Impact Silviculture

Open

Missing Data

0.3 0.45

Reproduced by permission of Ordnance Survey on behalf of HMSO. © Crown copyright and database right 2025. All rights reserved. Ordnance Survey Licence number

© Getmapping Plc and Bluesky International Limited 2025.

Scotland's national forests and land are responsibly managed to the UK Woodland Assurance Standard.