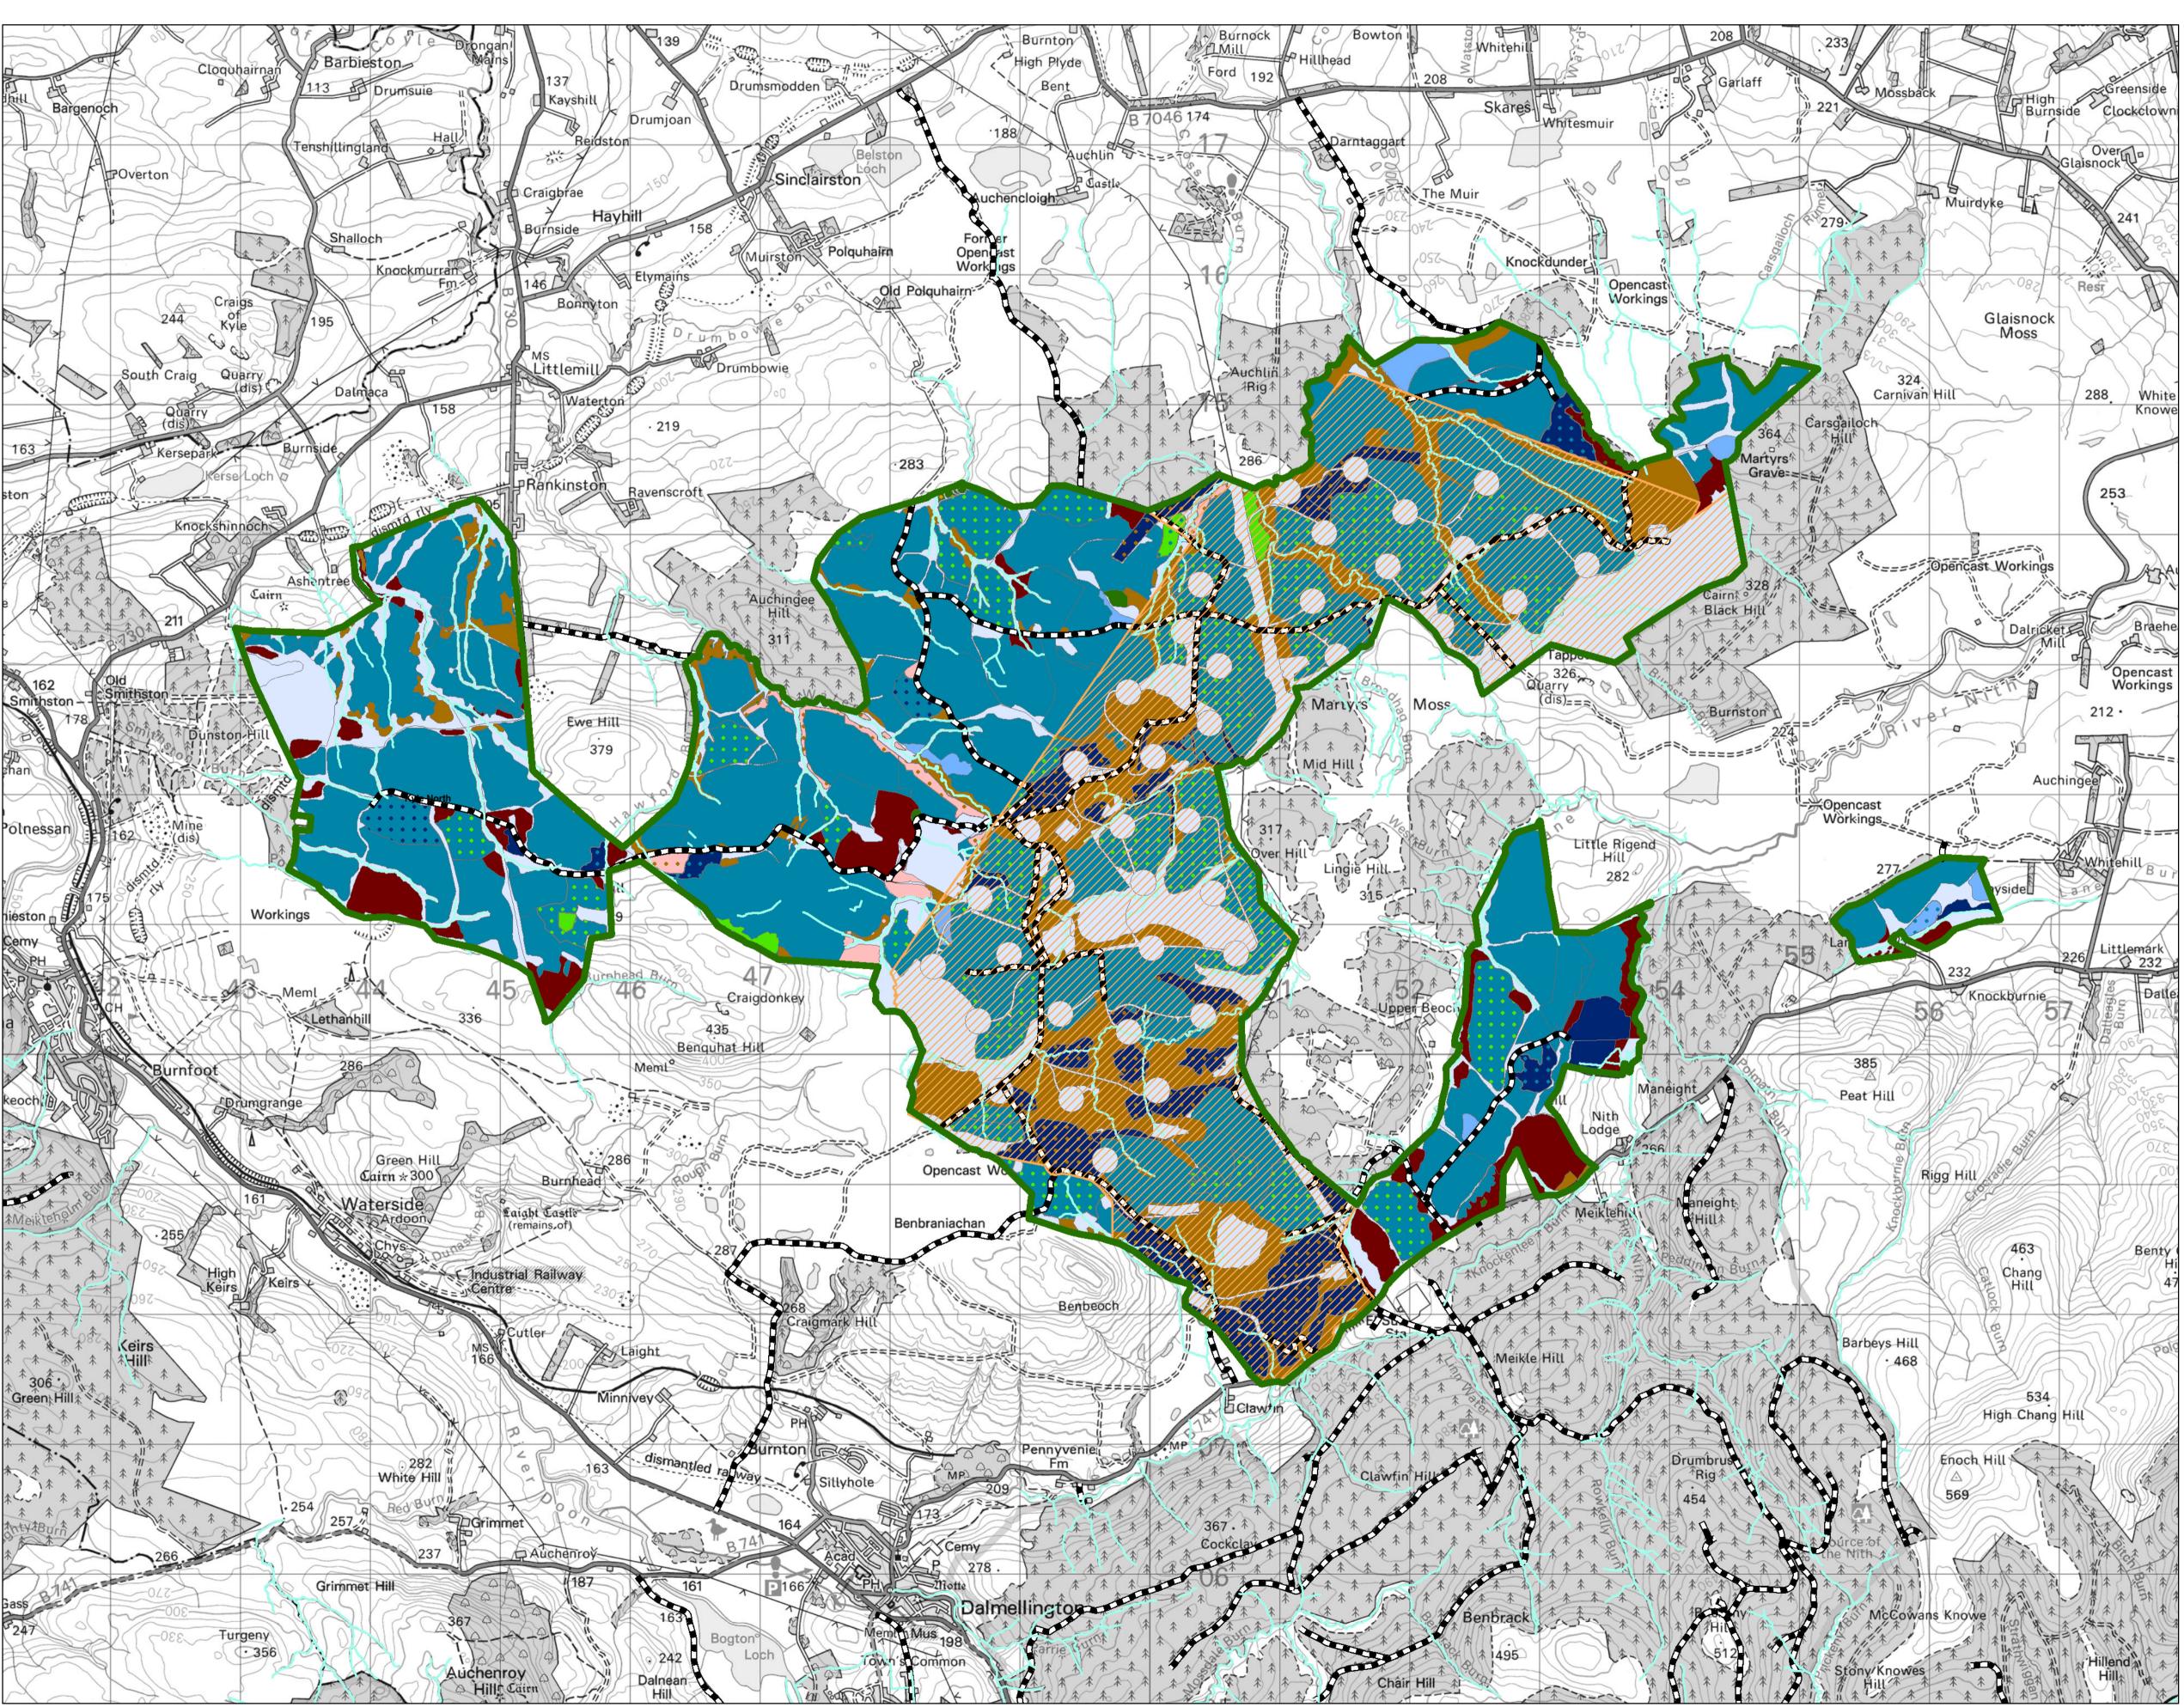

## Map 6 - Future Habitats and Species

Author: Joanne Daly Scale @ A1: 1:25,000 Date: 20/02/2025

## **Restock Species Pure and Mixtures**

Main colour = Dominant species Dots = Secondary species Sitka spruce with Birch shown here

Reproduced by permission of Ordnance Survey on behalf of HMSO. © Crown copyright and database right 2025. All rights reserved. Ordnance Survey Licence number AC0000820350. © Bluesky International Ltd and Getmapping Plc 2025.