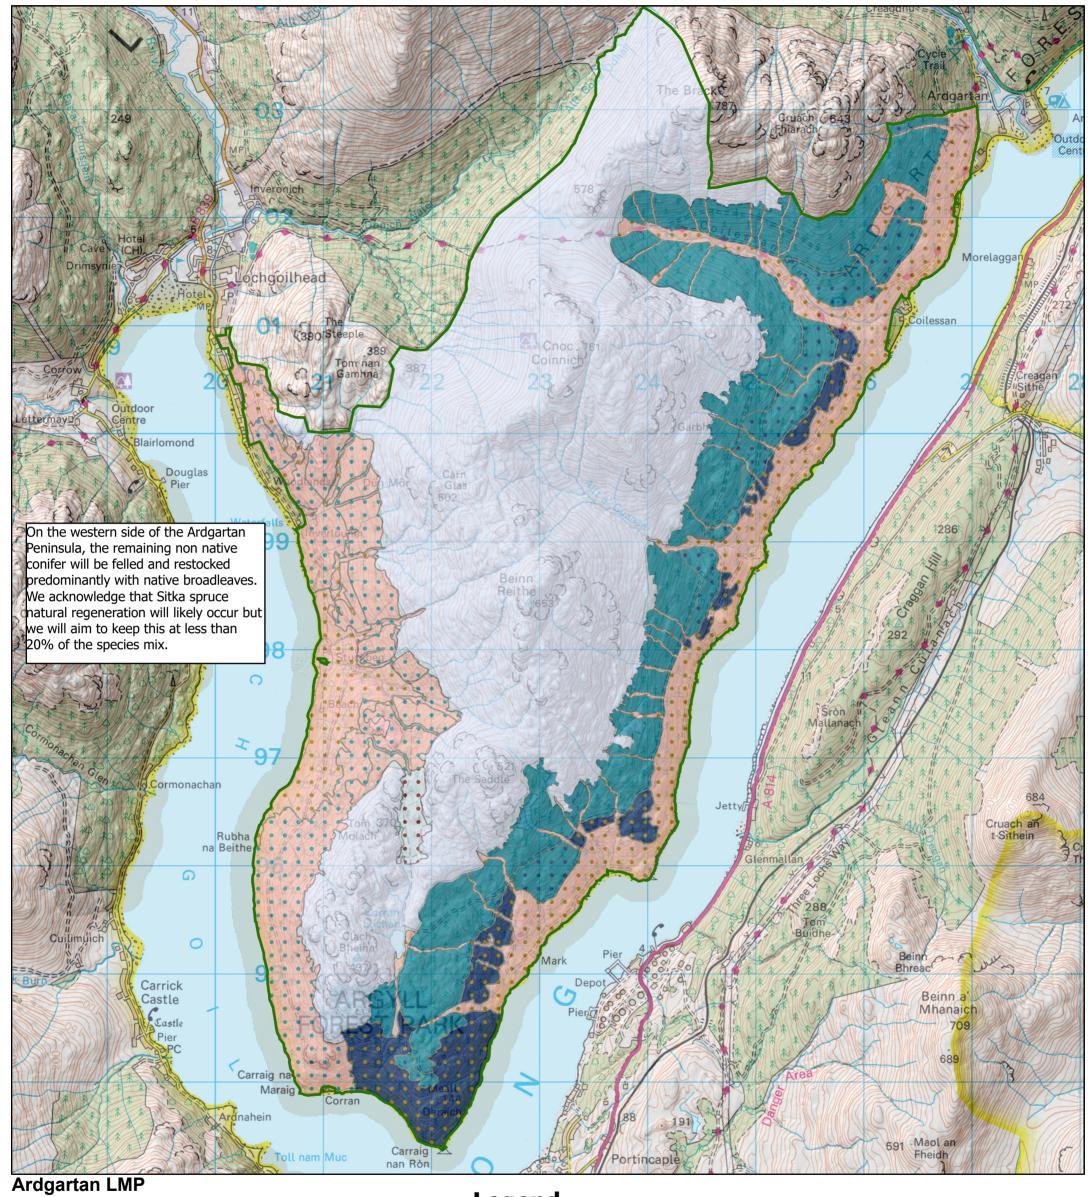

## **Future Habitat and Species Amendment**

Scale @ A3: 1:35,000

Date: 27/03/2025

© Crown copyright and database right [2025]. All rightsreserved. Ordnance Survey Licence number AC0000820350 . © Getmapping Plc and Bluesky International Limited 2025.

## Legend

**Blocks** Sitka Spruce Sitka Spruce with any Other Conifers

**Broadleaves** 

Ν

Birch with any Other

Birch with Other Native Mixed Broadleaves, Scots Pine and limited Sitka Spruce natural regeneration

Other Conifers with any Other Broadleaves

Diffuse Low Density Native Wet Woodland

Open

Declaration by FLS as an Operator. All timber arising from the FLS National Forests and Land represents a negligible risk under EUTR (No 995/210).