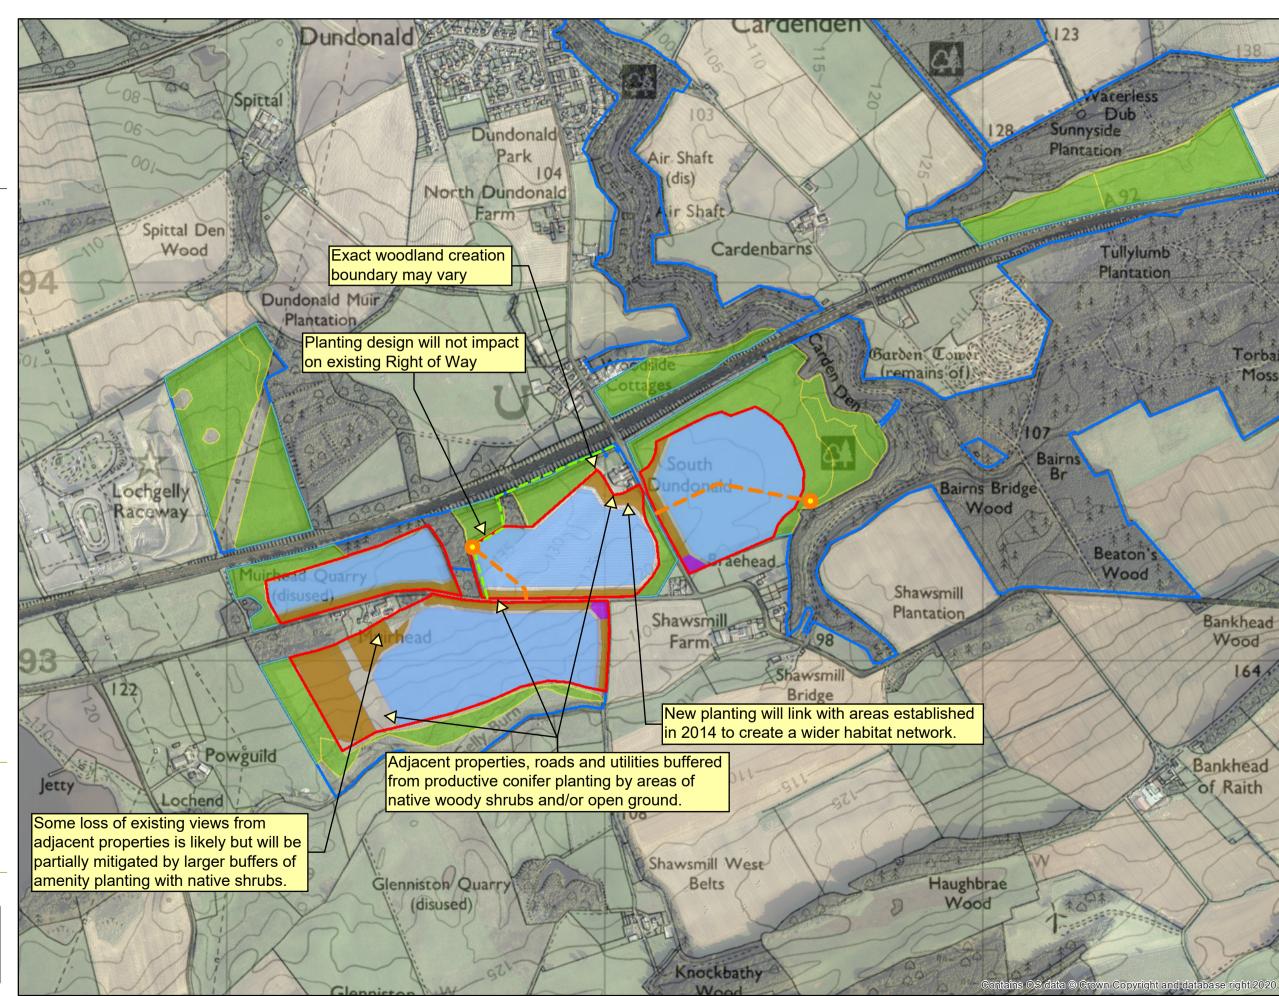

## 06 South East Fife Woods LMP South Dundonald Farm Woodland Creation Proposals

Author: Sandy Davidson Scale @ A3: 1:10,000 Date: 07/08/2024

## Legend

- Land Management Plan Area
- Areas established in 2014
- New turning area\*
- New Forest Road\*
- Right of Way
- Proposed Woodland Creation Area

## **Proposed species**

- Norway spruce (& Douglas fir)
- Oak spp.
- Other or mixed broadleaves/shrubs (Hawthorn, hazel, apple & cherry spp.)

\*Map shows two possible routes/locations for new forest roads, only one of which will be required to facilitate the woodland creation operations. The exact route of the road and location of the entrance will be determined following further survey.

Reproduced by permission of Ordnance Survey on behalf of HMSO. © Crown copyright and database right 2024. All rights reserved. Ordnance Survey Licence number 100024925. © Getmapping Plc and Bluesky International Limited 2024.