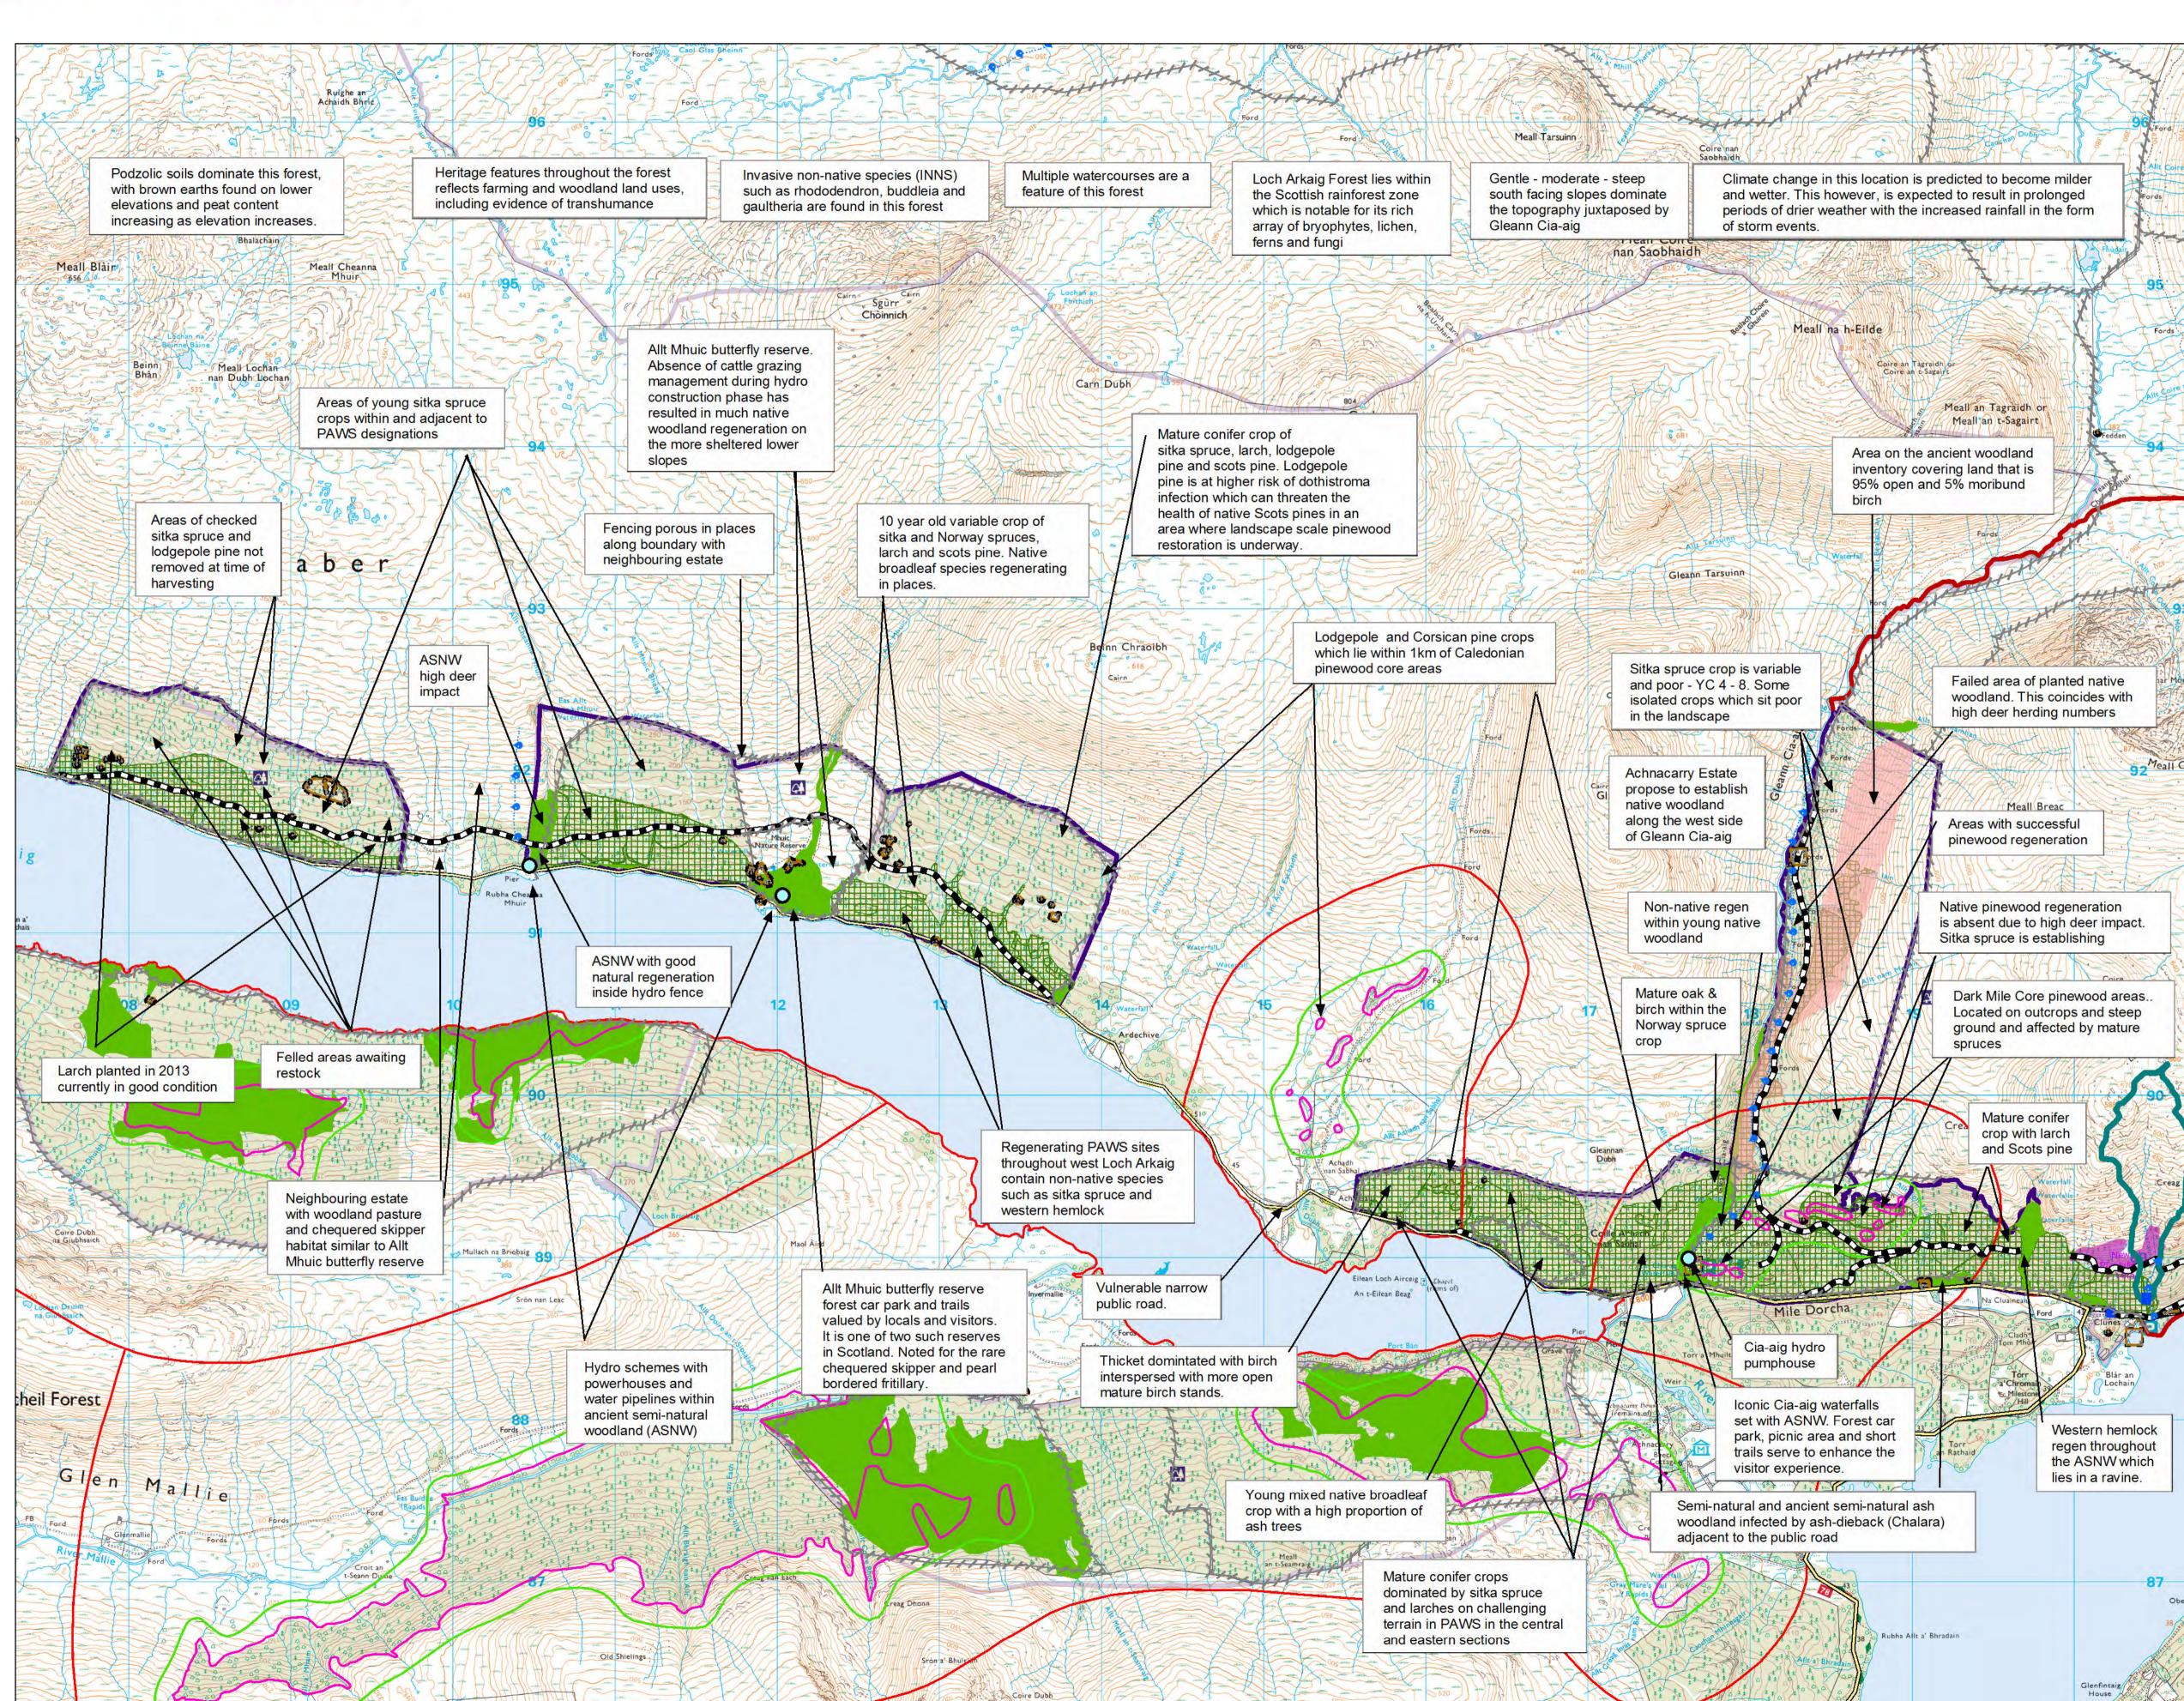

## **Loch Arkaig Analysis**

Author: Catriona Maclennan

Scale @ A1: 1:20,000

Date: 06/12/2023

Legend

пептаде

- Heritage

Heritage Impact Zones

201100

>-- Water Pipelines

Fences and Walls

Fences and Walls

later Supply Points

Intake (Scot.)

Water Supply Po

Intake (Scot.)

Minor Roads (GB)

— Minor Roads (GB)

Secondary Roads (GB)

Secondary R

Clunes20

Forest Roads

Forest Roads

Caledonian Pinewood

Inventory (Scot.)

Cal Pine Buffer Zone

Cal Pine Planted Area

Cal Pine Regeneration

Caledonian Pinewood

Ancient Woodland

Natural Reserves

ASNW

PAW PAW

Blocks Clunes

Loch Arkaig

0 0.1750.35 0.7 1.05 1.4

Reproduced by permission of Ordnance Survey on behalf of HMSO. © Crown copyright and database right 2023. All rights reserved. Ordnance Survey Licence number 100024925. © Getmapping Plc and Bluesky International Limited 2023.