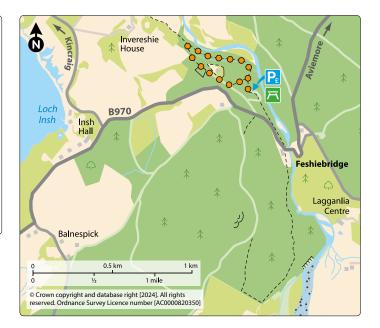

#### Location

Nearest postcode: PH211NG

#### How to get here

From Aviemore take the B9152 south to Kincraig. Turn left opposite the war memorial, signposted Feshiebridge, and follow the road through the village and across the river to a T-junction. Turn left and the car park is about ½ mile (800 m) further on.

### **Trail Information**

River Feshie Trail

A narrow natural path along the river. There are lots of places to stop and watch the water.

A mostly narrow grassy trail with rough and uneven rocky sections. Can be wet and muddy after rain. Contains short fairly steep sections. Narrow bridges.

strenuous

1¼ miles  $/2 \, \text{km}$ Allow 1 hour