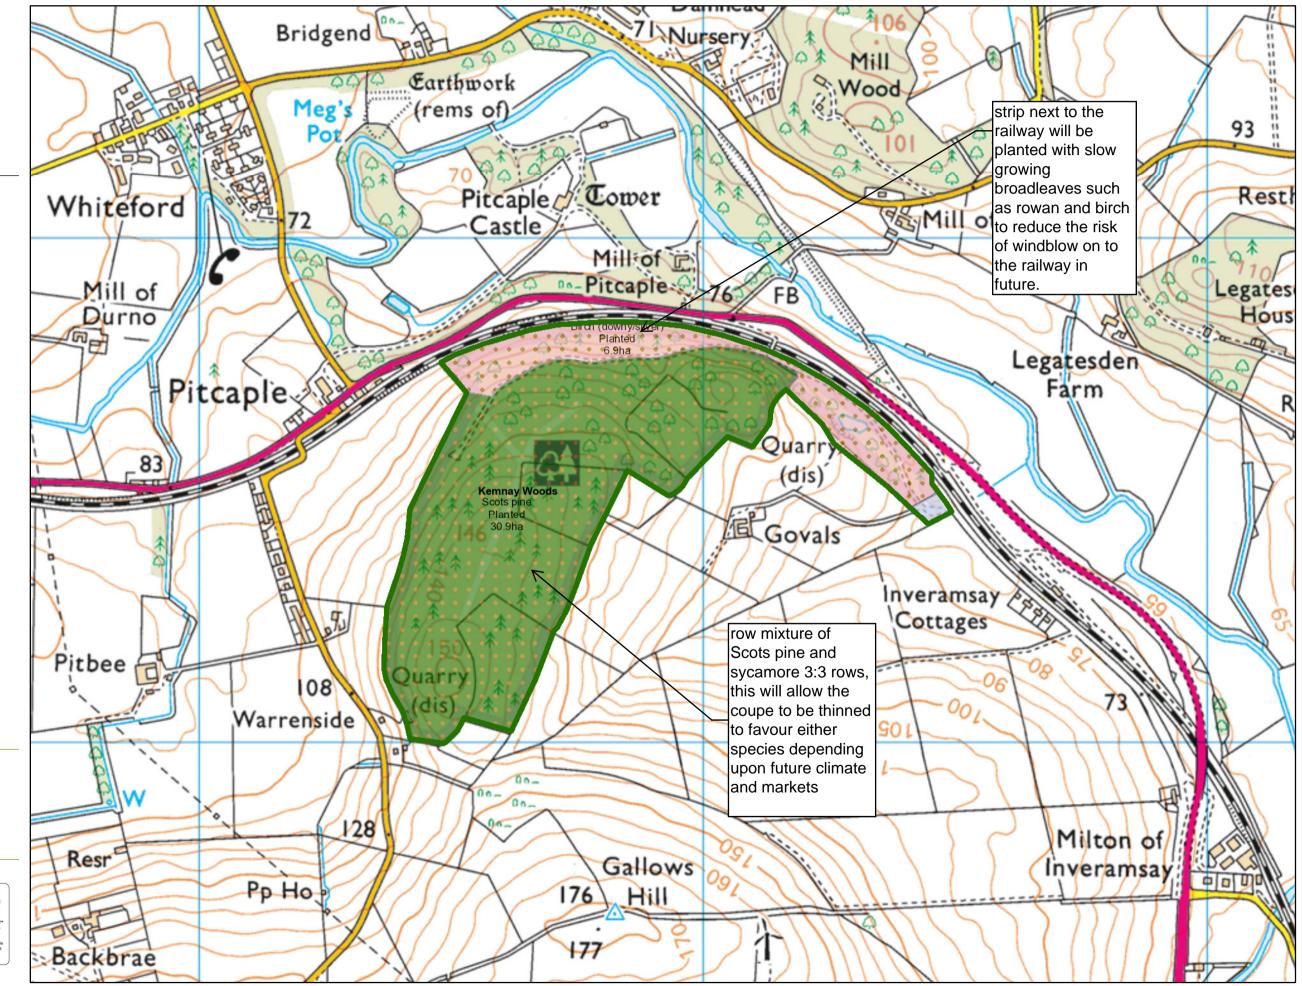

**Coilltearachd agus** Fearann Alba

**Pitcaple Future Species and Habitat** Мар

Author: Ben Griffin Scale @ A3: 1:7,500

Date: 23/01/2024

## **Restock Species Pure and Mixtures**

Species Mixture Main colour = Dominant species Dots = Secondary species Sitka spruce with Birch shown here

Reproduced by permission of Ordnance Survey on behalf of HMSO. © Crown copyright and database right 2024. All rights reserved. Ordnance Survey Licence number 10024925. © Bluesky International Ltd and Getmapping Plc 2024.