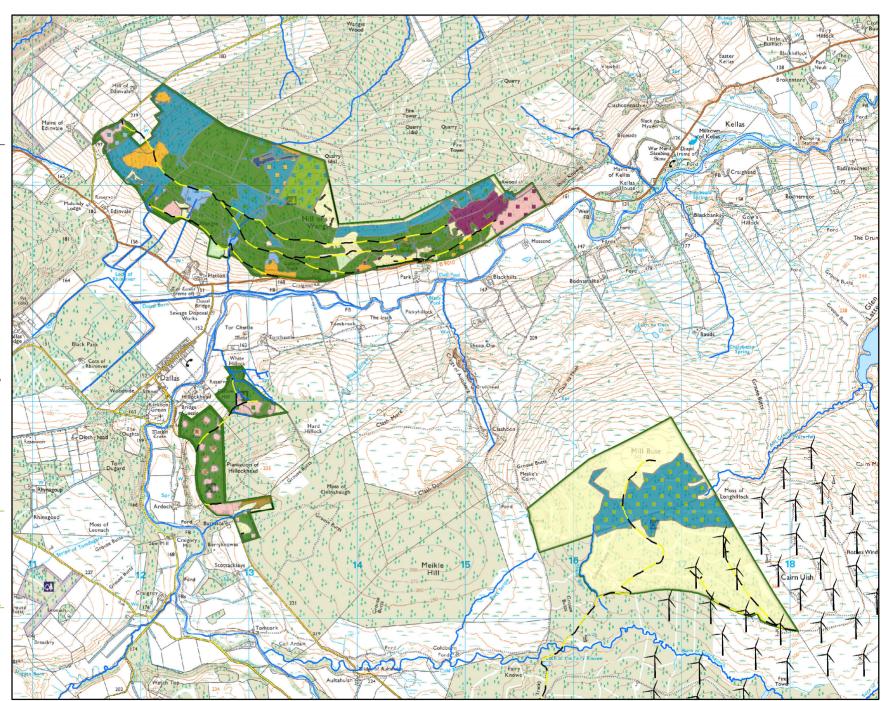

## Dallas land management plan

Map 3 Current species Scale @ A4: 1:35,000

Date June 2022

Open

Felled

Birch

Broadleaves

Douglas fir

Larch

Norway spruce

Oak

Scots pine

Sitka spruce

Species mixture: main colour = dominant species, dots = secondary species. Birch with oak shown here.

Reproduced by permission of Ordnance Survey on behalf of HMSO. © Crown copyright and database right [2022]. All rights reserved. Ordnance Survey Licence number