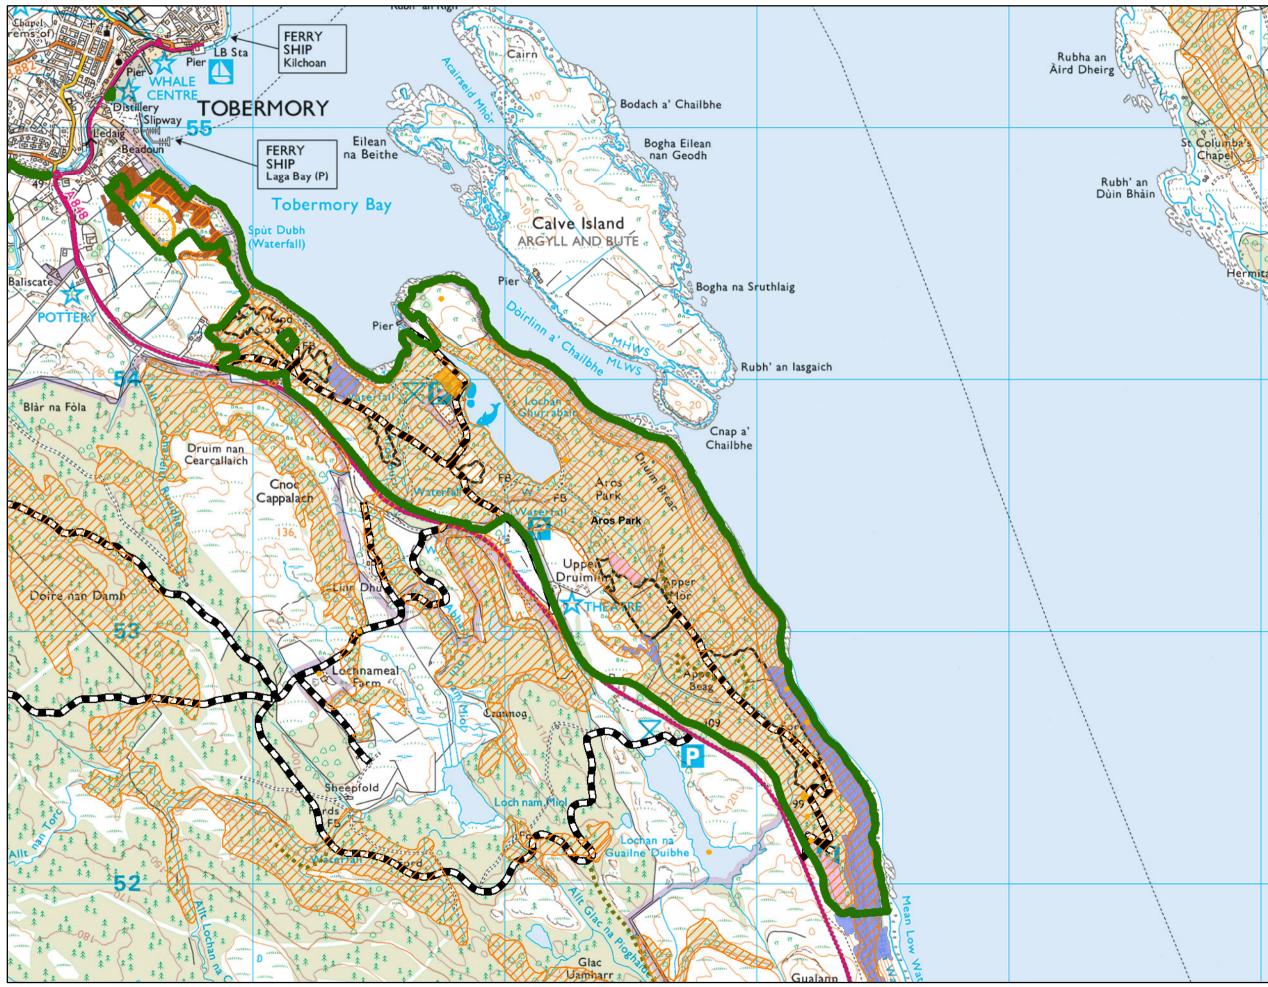

## **Map 12 Priority Habitats**

Author: Susannah Hughes

Scale @ A3: 1:15,000

Date: 13/03/2025

## Legend

**Blocks** 

**Conservation Sites** 

Conservation Sites Ancient Woodland

Inventory

Native pinewood

Upland birchwood Upland mixed

Wet woodland

Blackthorn scrub

Hawthorn scrub

Juniper scrub

Montane willow scrub

Unidentifiable type

Clear fell Non native

Open land habitat

Forest Roads

Forest Roads

Scenario Management Coupes

Planned ATV/Forwarder Tracks

Reproduced by permission of Ordnance Survey on behalf of HMSO. © Crown copyright and database right 2025. All rights reserved. Ordnance Survey Licence number AC0000820350.