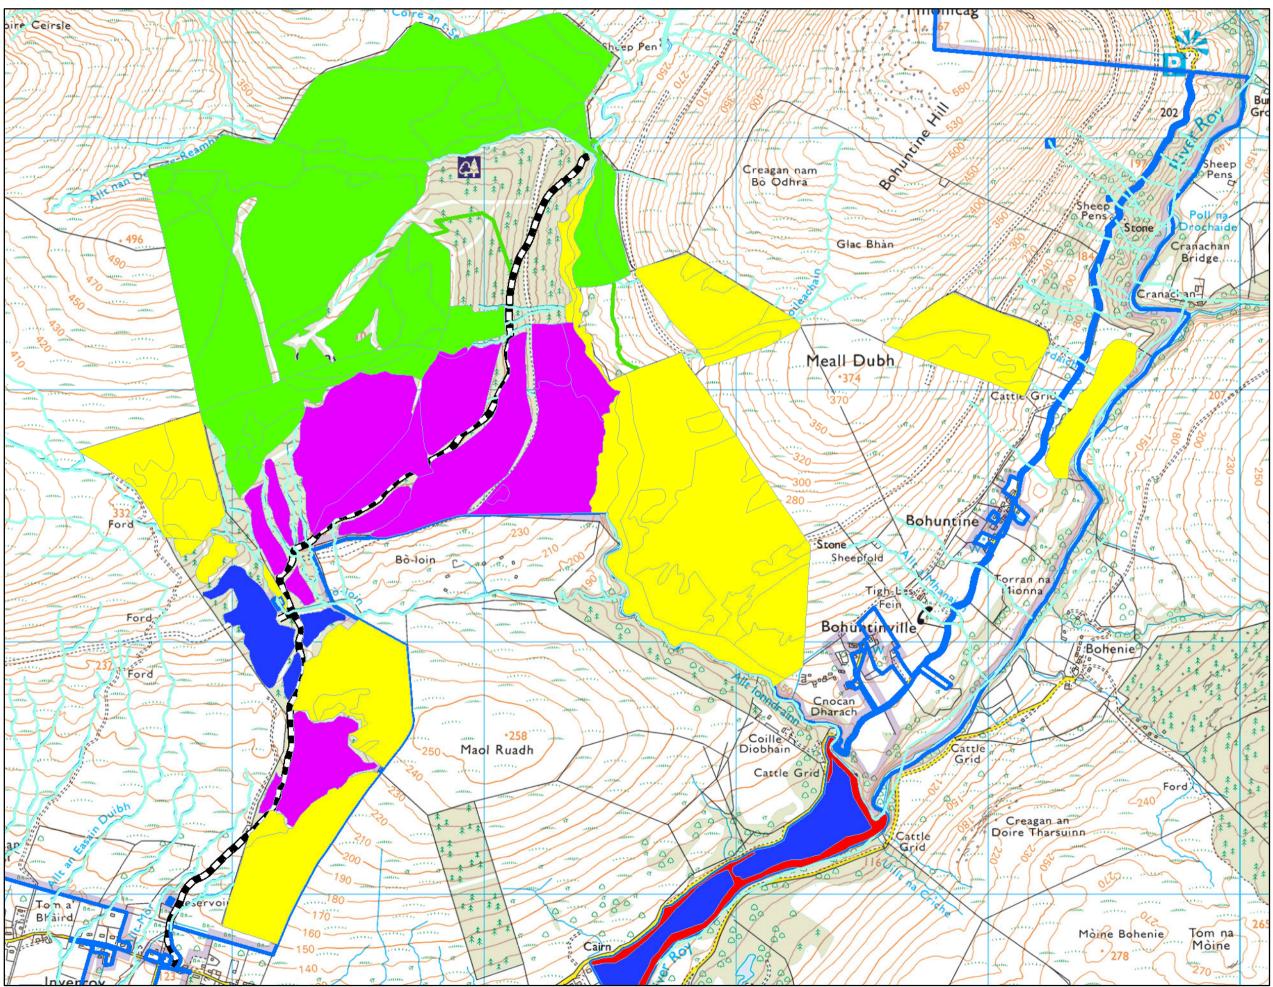

## Coilltearachd agus Fearann Alba

Author: Mandie Currie

Scale @ A3: 1:15,000

Date: 04/08/2023

## Legend

Sub-compartments (Planting Year)

Watercourses

Watercourses

Land Management Plan Areas

Land Management Plan Areas

## Forest Roads

Forest Roads

## Planned Roads

Planned Roads

0 0.050.1 0.2 0.3 0.4

Reproduced by permission of Ordnance Survey on behalf of HMSO. © Crown copyright and database right 2023. All rights reserved. Ordnance Survey Licence number 100024925. © Getmapping Plc and Bluesky International Limited 2023.

Scotland's national forests and land are responsibly managed to the UK Woodland Assurance Standard.

Ν