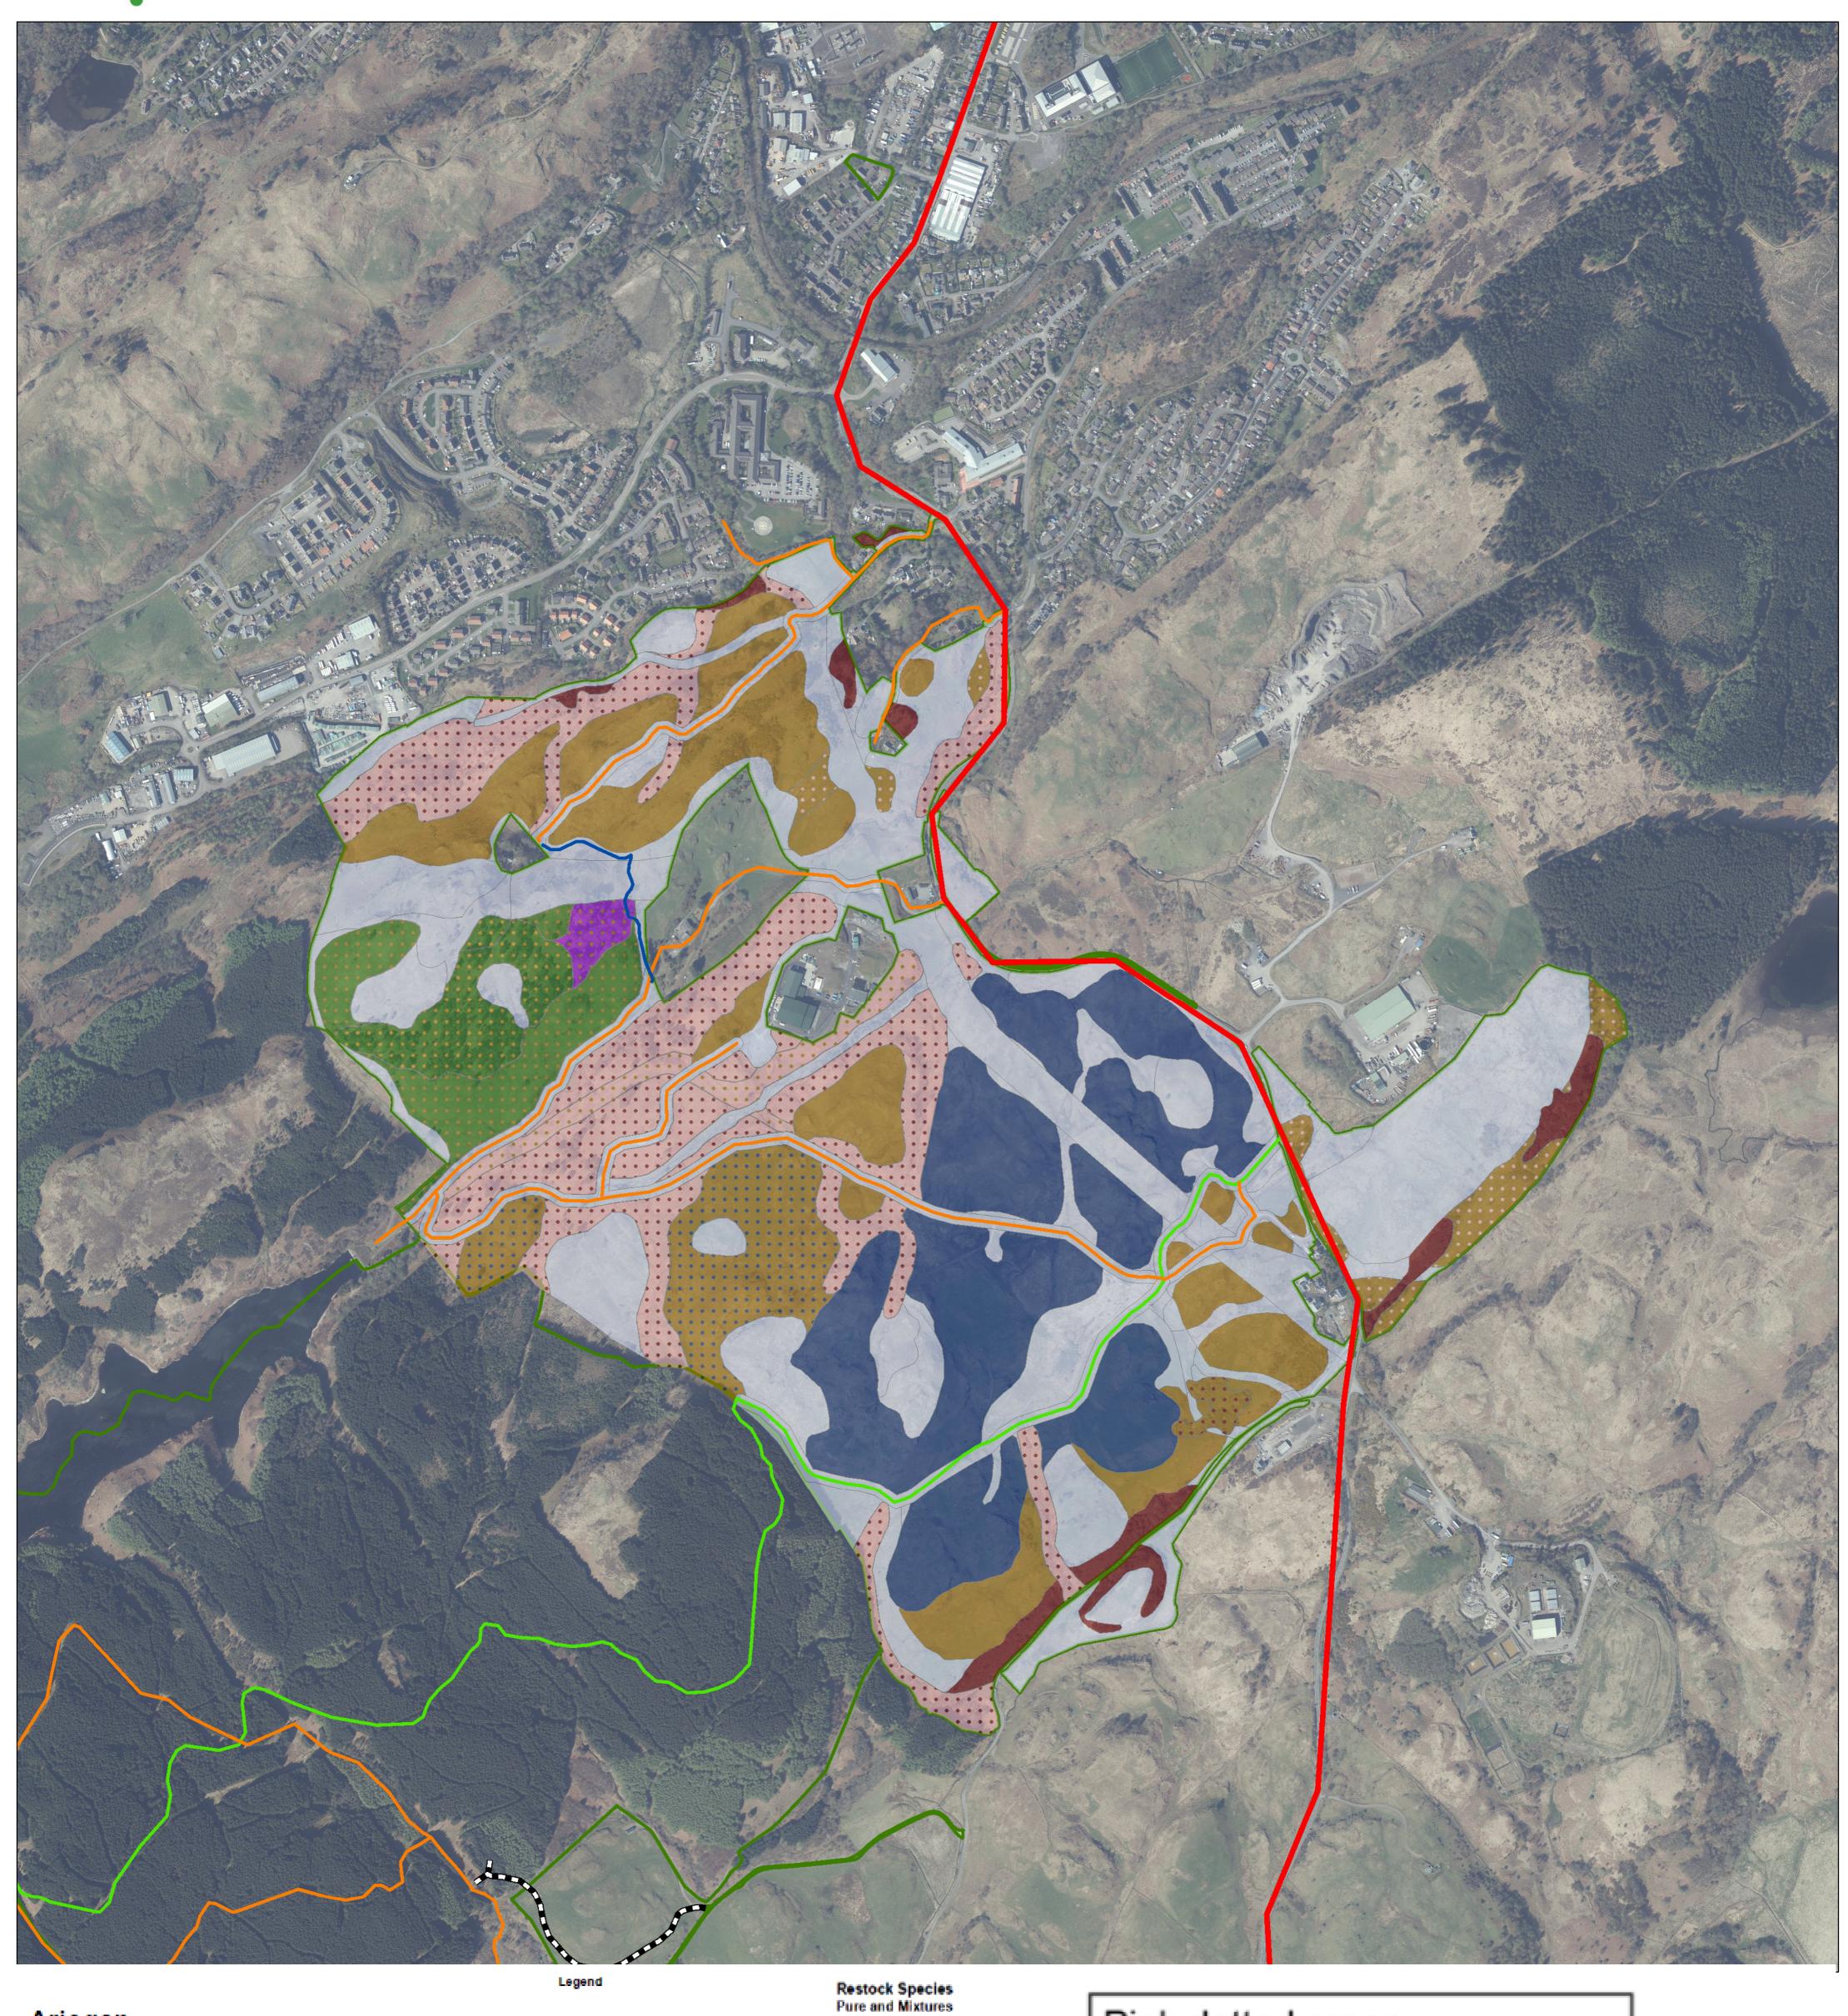

## Àirigh Eògain / Ariogan

reserved. Ordnance Survey Licence number AC0000820350.

© Getmapping Plc and Bluesky International Limited 2025.

## Laroh Laroh Lodgepole Pine Norway Spruce Oak Existing tracks Existing Broadleaves Mixed Broadleaves Mixed Conifers Seets Pine Sitka Spruce Open Species Mixture Main colour = Dominant species Dats = Secondary species Sitka spruce with Birch shown here

Wet / Riparian woodland

Douglas Fir

## Pink dotted areas:

80% Wet / Riparian woodland, including willow, birch, alder 20% open land

Scotland's national forests and land are responsibly managed to the UK Woodland Assurance Standard.