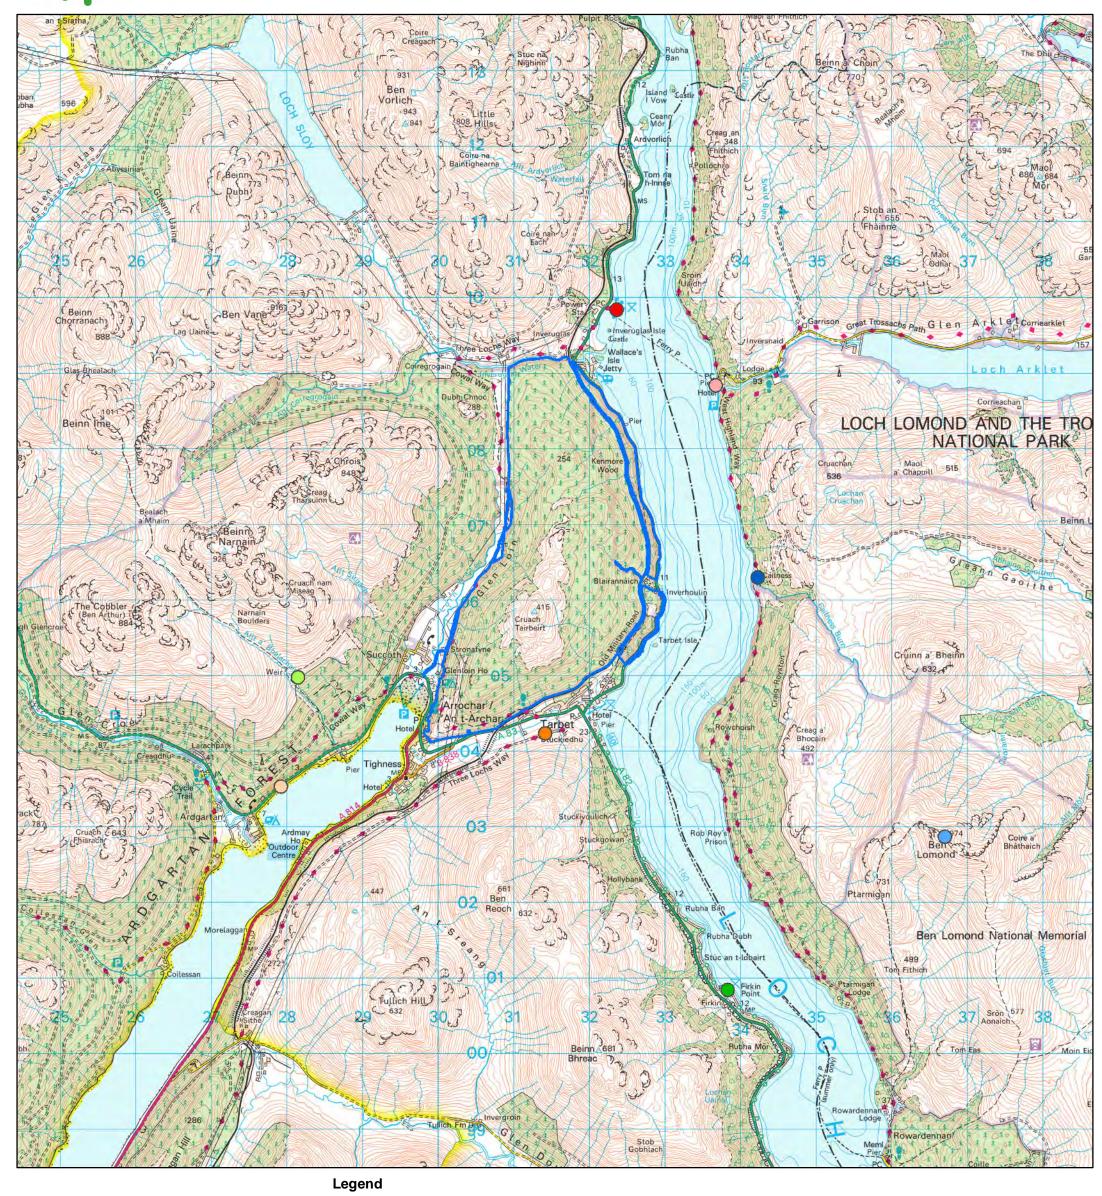

## Wolf Location and Viewpoints Viewpoints Inversnaid Scale @ A3: 1:50,000 Date: 14/06/2022 Inveruglas Viewpoint Author: Jamie Howie Cailness (West Highland Way) The Cobbler footpath Loch Long layby Scotland's national forests and land are responsibly are responsibly to the complex of the complex of

Firkin Point

Stuckiedhu

Forest

Cruach Tairbeirt

forests and land are responsibly managed to the UK Woodland Assurance Standard.