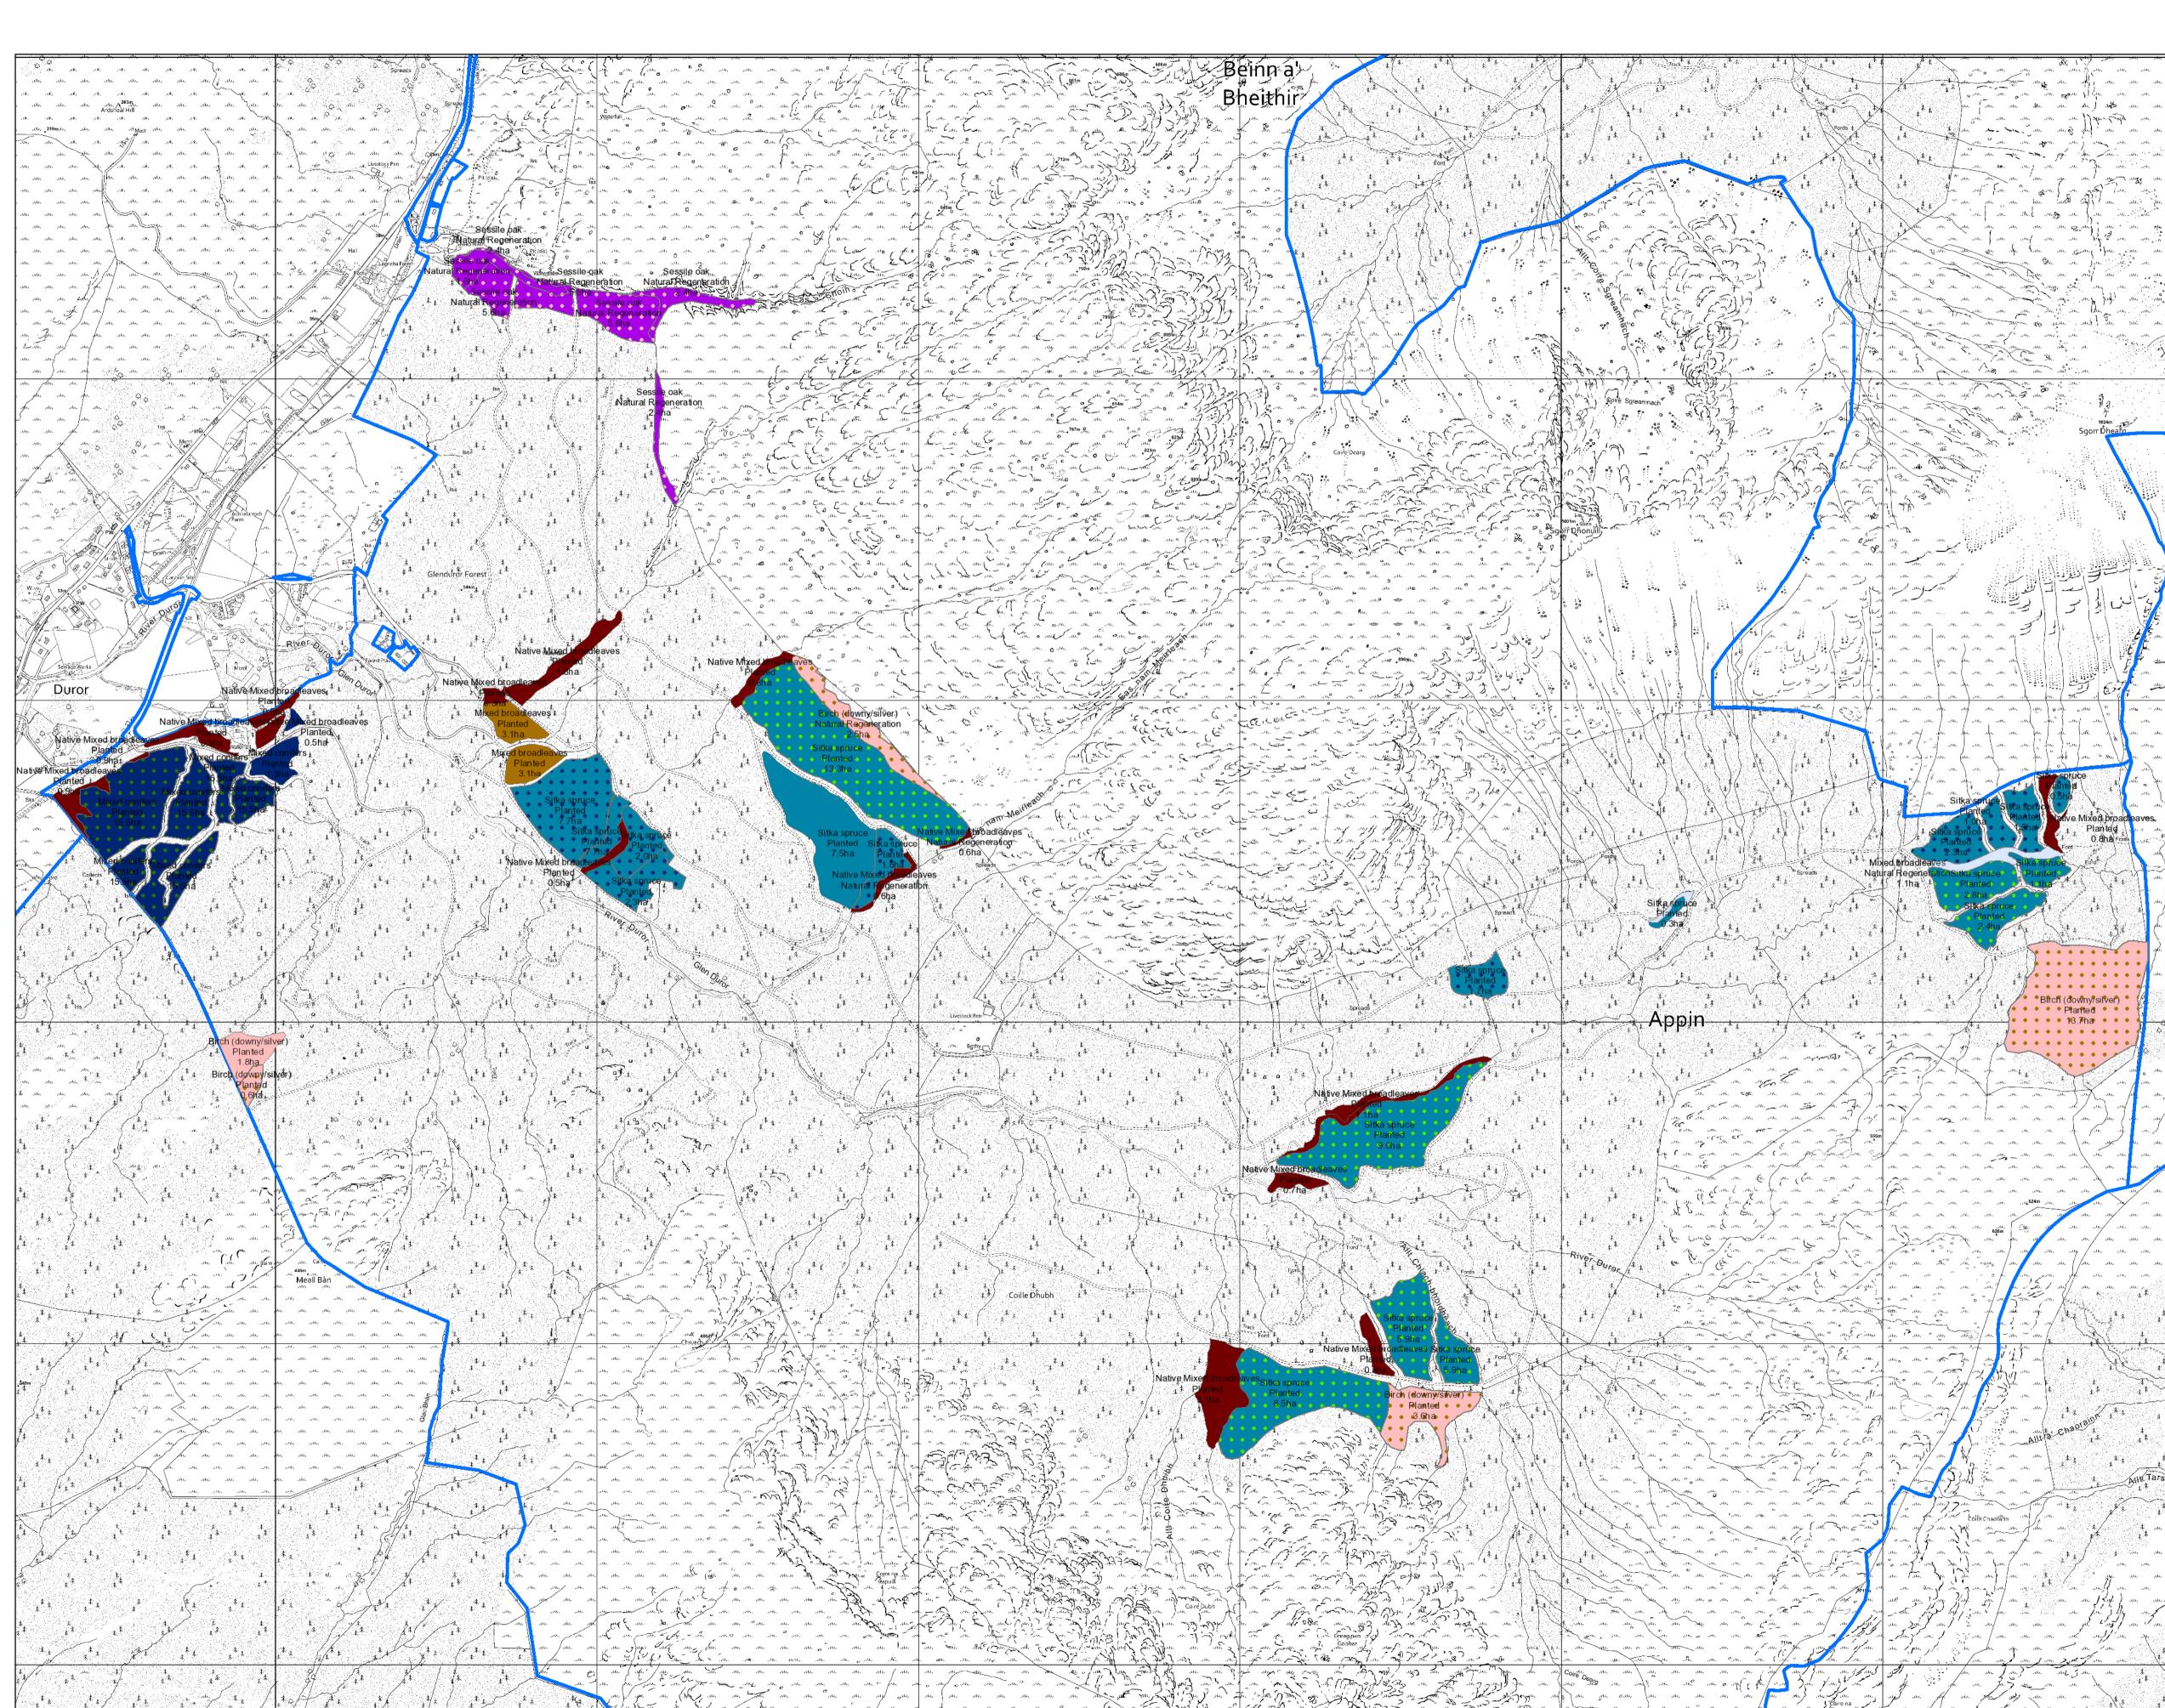

## **Duror P1 & 2 Restock**

Author: Mandie Currie Scale @ A1: 1:10,000

Date: 30/07/2024

## **Restock Species Pure and Mixtures**

Douglas Fir

Lodgepole Pine

Norway Spruce

ative Mixed/Other Broadleaves

Other/Mixed Broadleaves Other/Mixed Conifers

Sitka Spruce

Open

Species Mixture

Main colour = Dominant species Dots = Secondary species
Sitka spruce with Birch shown here

0 0.07**5**.15 0.3 0.45 0.6

Reproduced by permission of Ordnance Survey on behalf of HMSO.
© Crown copyright and database right 2024. All rights reserved.
Ordnance Survey Licence number 10024925.
© Bluesky International Ltd and Getmapping Plc 2024.