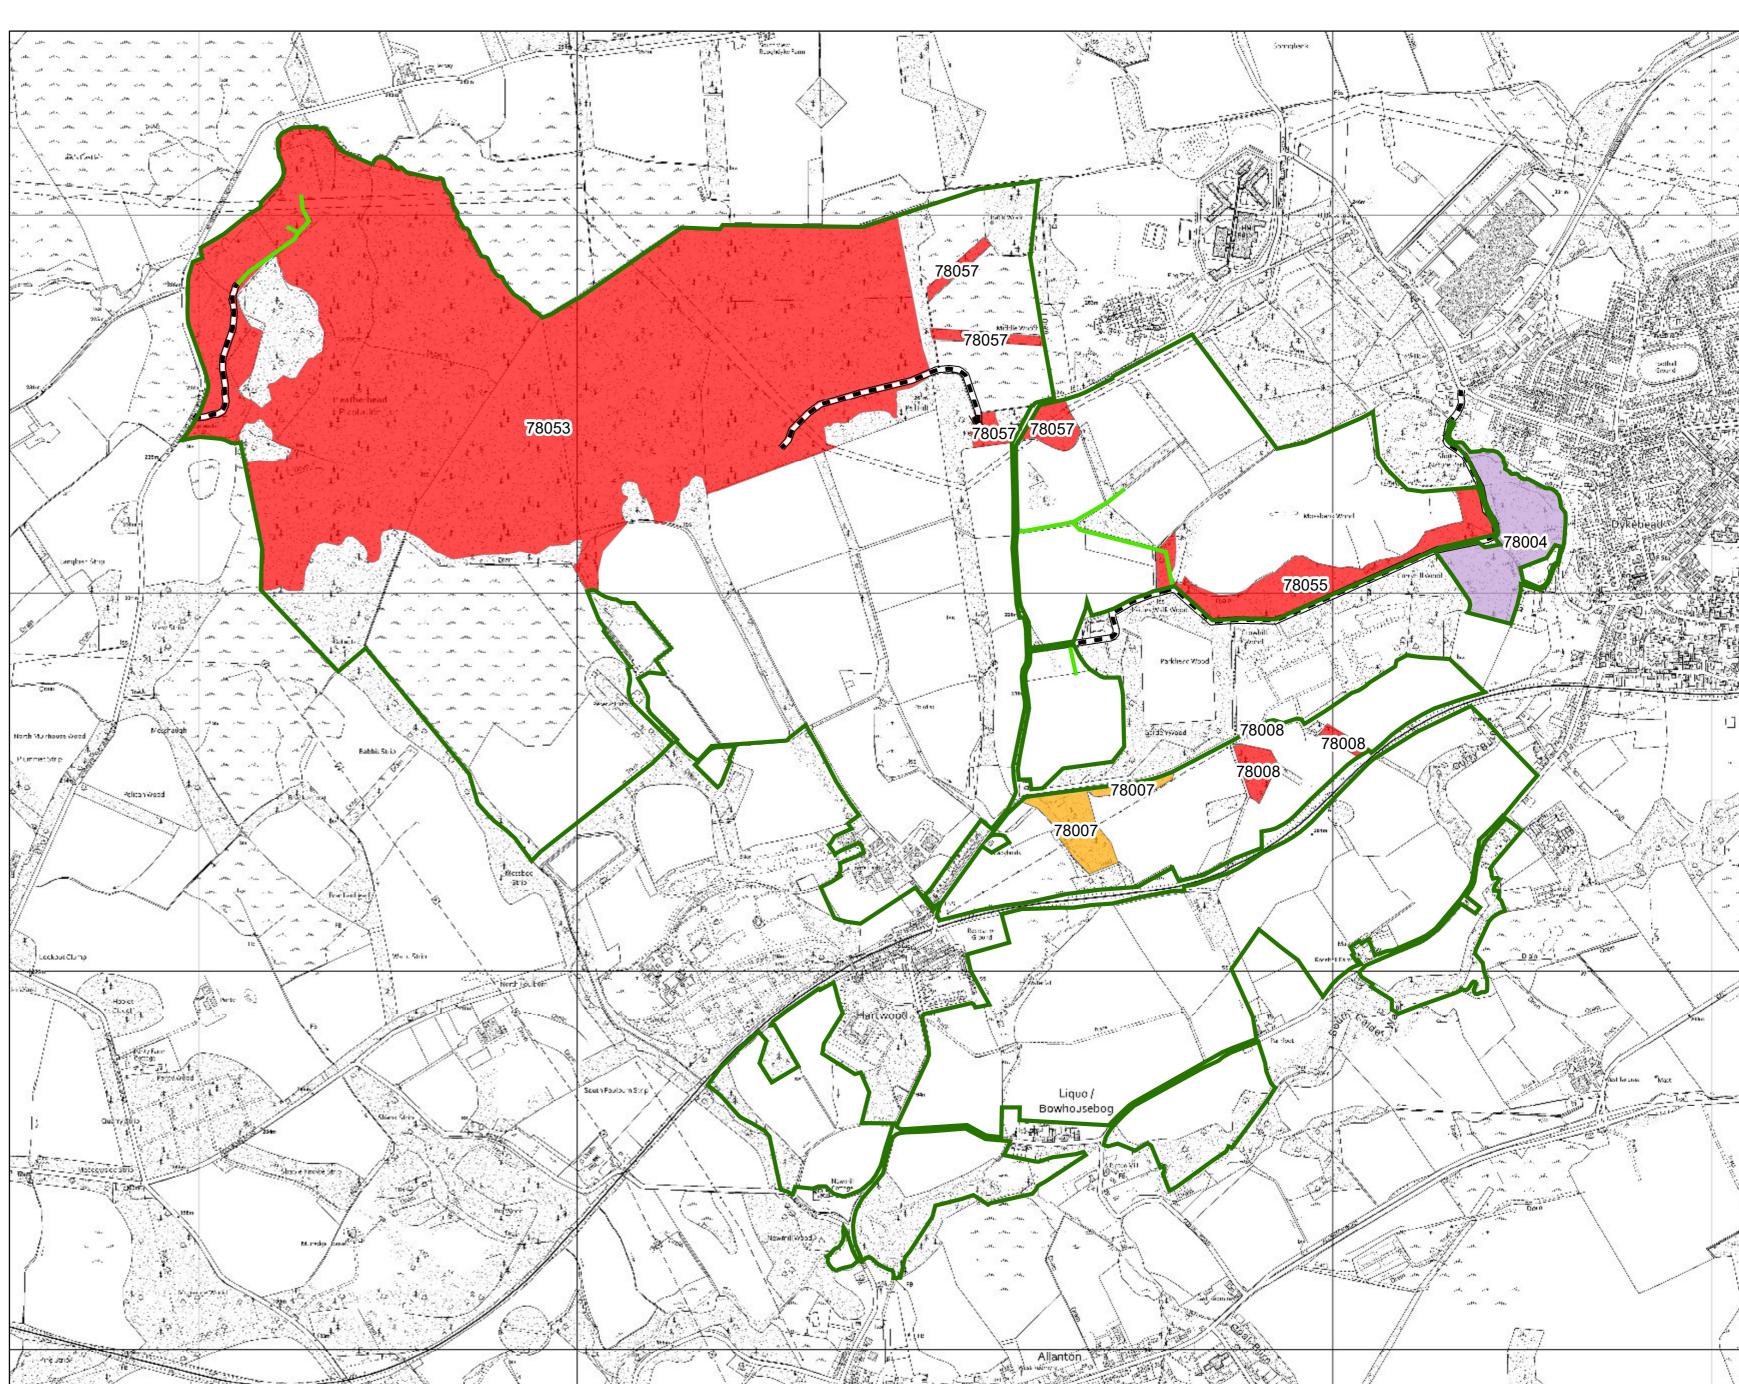

## **Hartwood Forests LMP Felling map 2023-2033**

Author: U322393

Scale @ A2: 1:10,000

Date: 02/10/2023

#### Legend

Land Management Plan boundary

Planned Roads\* Forest Roads

#### **Next Felling Year**

Phase 1 felling (2024 - 2028)

Phase 2 felling (2029 - 2033)

Low Impact Silviculture

Outwith plan period / other / open

\*Roads planned for formation during this LMP period (2023-2033)

[100021242]. © Getmapping Plc and Bluesky International Limited 2023.

Scotland's National Forest Estate is responsibly managed to the UK Woodland Assurance Standard.