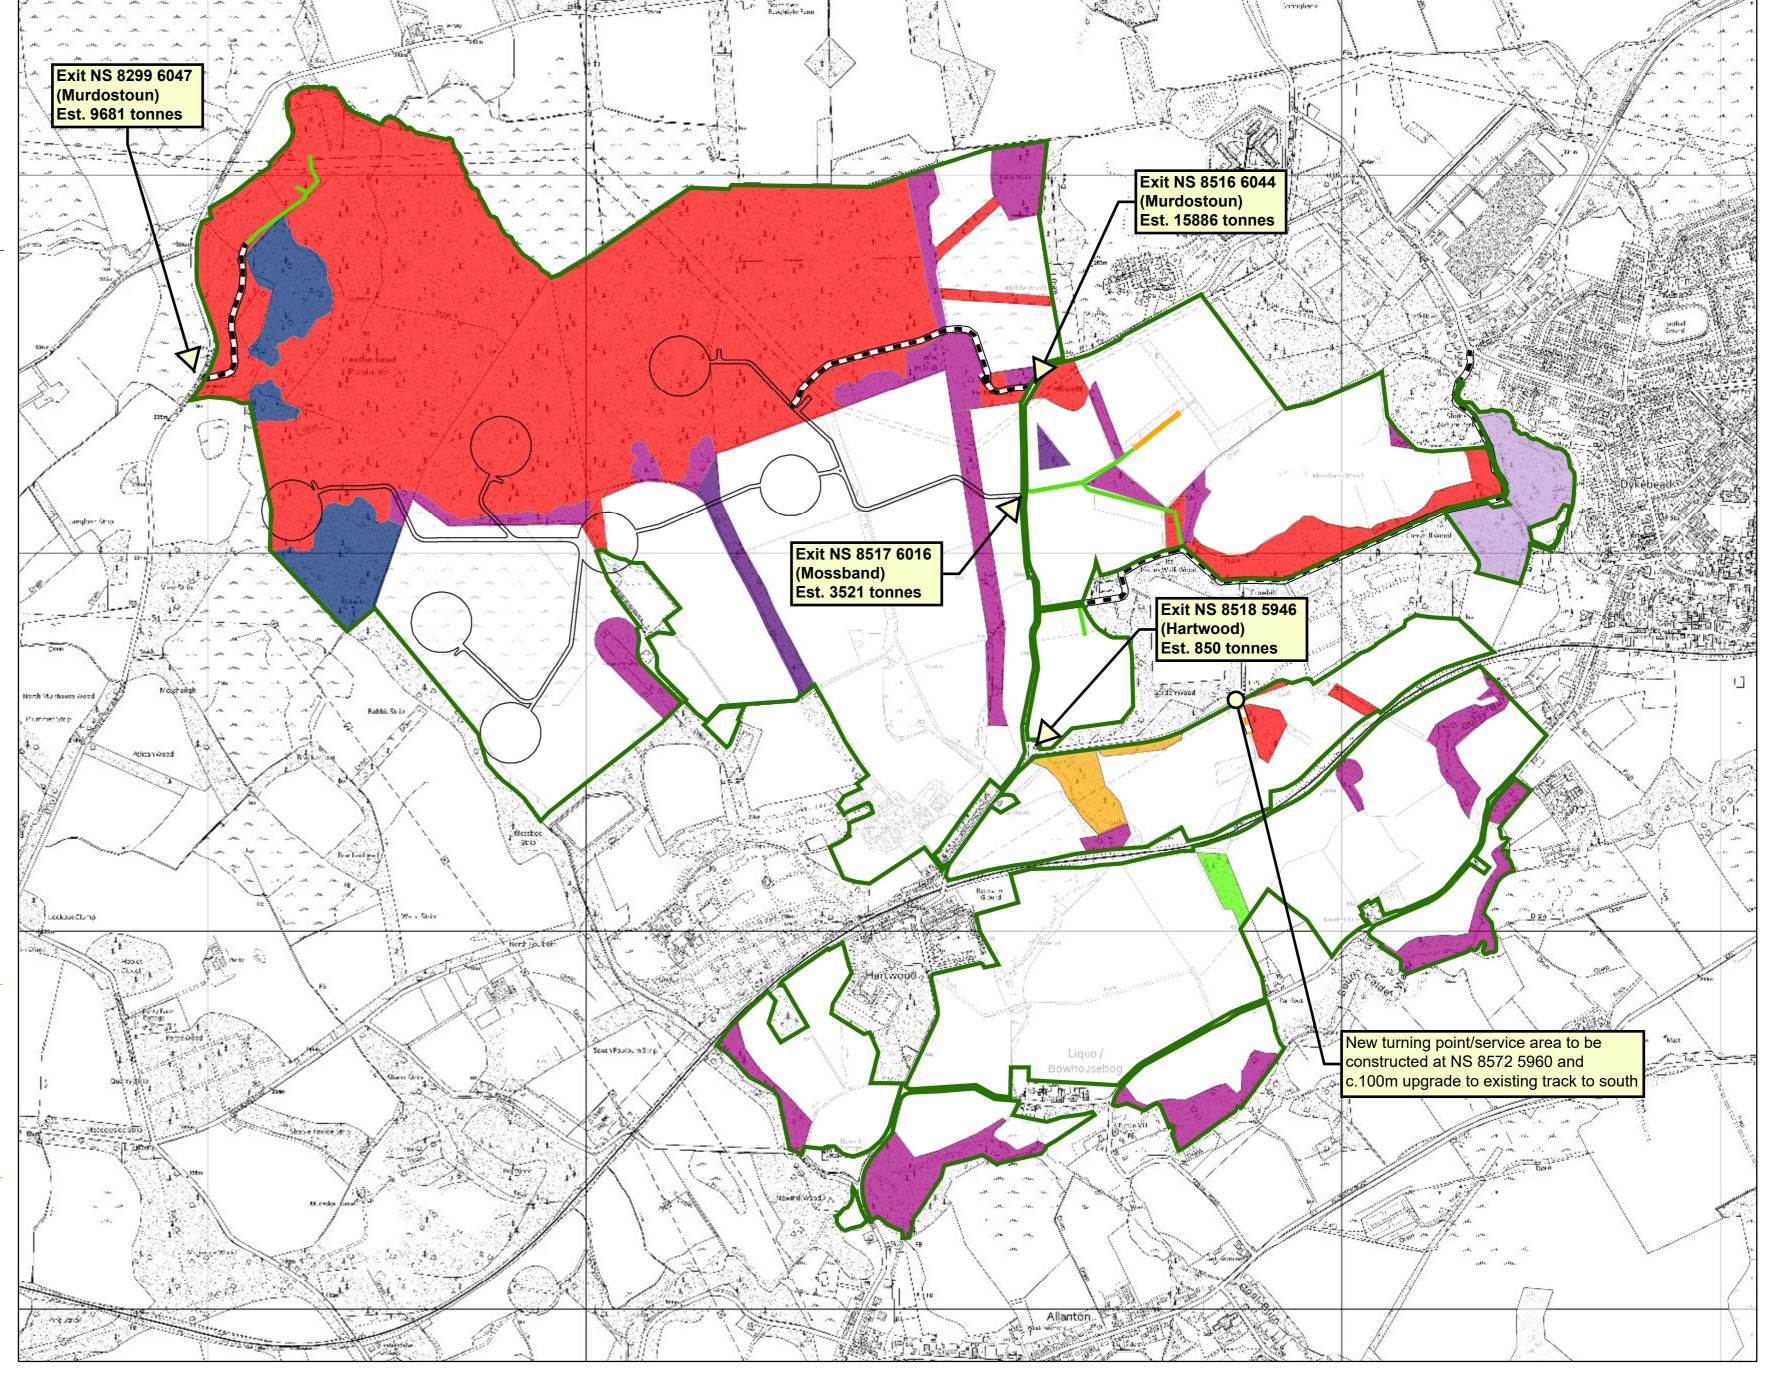

## **Hartwood Forests LMP Felling map 2023-2033**

Author: U322393

Scale @ A2: 1:10,000

Date: 02/10/2023

#### Legend

Land Management Plan boundary

Planned Roads\* Forest Roads

#### **Next Felling Year**

Phase 1 felling (2024 - 2028)

Phase 2 felling (2029 - 2033)

Low Impact Silviculture

Outwith plan period / other / open

\*Roads planned for formation during this LMP period (2023-2033)

[100021242]. © Getmapping Plc and Bluesky International Limited 2023.

Scotland's National Forest Estate is responsibly managed to the UK Woodland Assurance Standard.