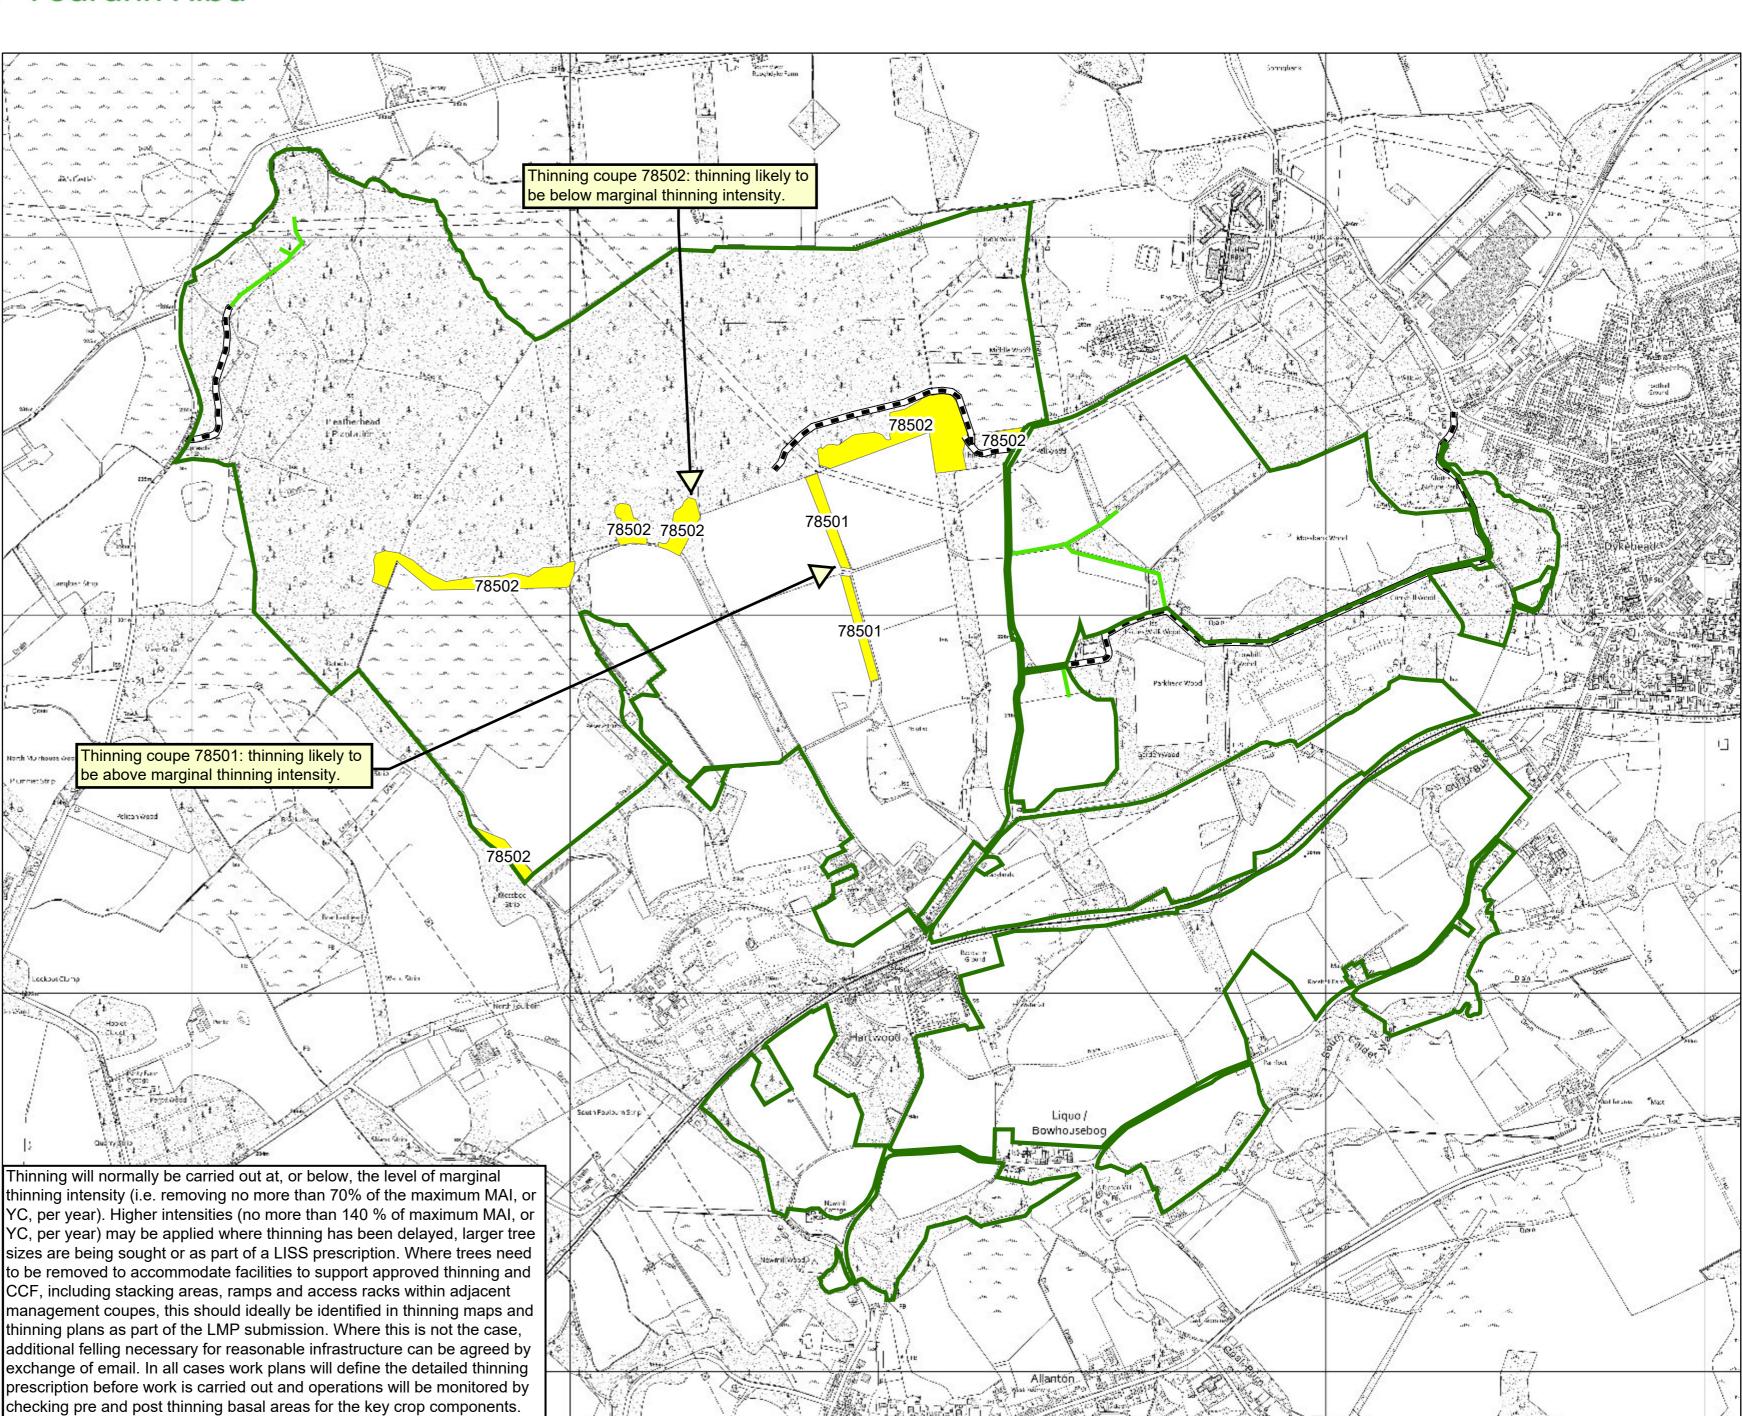

## Hartwood Forests LMP Thinning map 2023-2033

Author: U322393

Scale @ A2: 1:10,000

Date: 02/10/2023

#### Legend

Land Management
Plan boundary

---- Planned Roads

■■■ Forest Roads

#### **Next Thinning Year**

Pre 2024 2024

2025 2026

2027

2028

2029

2031

After 2031

No Thinning

\*Roads planned for formation during this LMP period (2023-2033)

Reproduced by permission of Ordnance Survey on behalf of HMSO. © Crown copyright and database right [2023]. All rights reserved. Ordnance Survey Licence number [100021242].

© Getmapping Plc and Bluesky International Limited 2023.

Scotland's National Forest Estate is responsibly managed to the UK Woodland Assurance Standard.