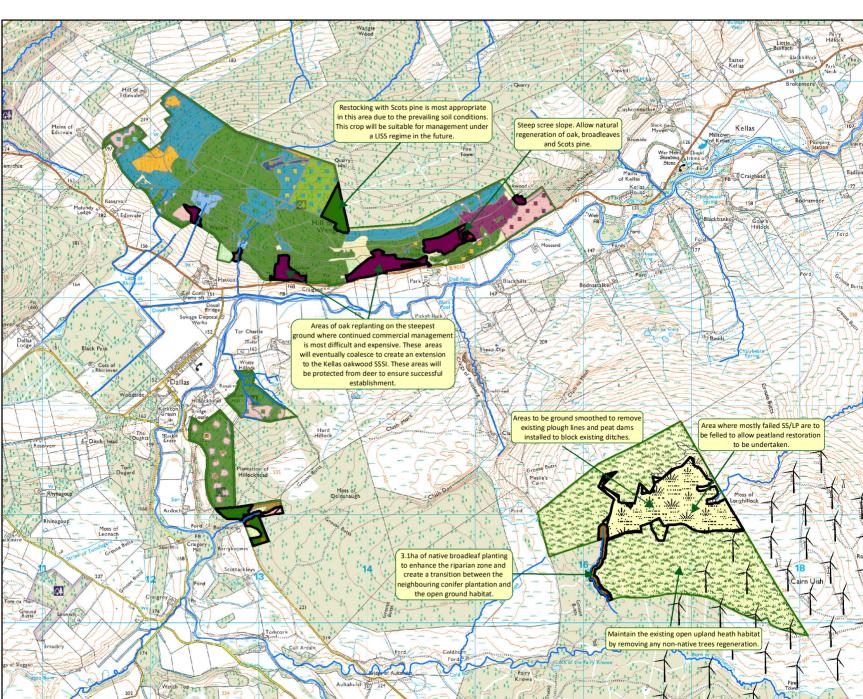

## **Dallas land management plan**

Map 9 Restock in plan period

Scale @ A4: 1:35,000

Date June 2022

## Restock species in plan period

Pea

Peatland restoration

Heathland restoration

Birch natural regeneration

Riparian broadleaves

Oal

Oak, MB & SP natural regeneration

Scots pine

Scots pine/Broadleaves

Reproduced by permission of Ordnance Survey on behalt of HMSO. © Crown copyright and database right [2022]. All rights reserved. Ordnance Survey Licence number [100021242].