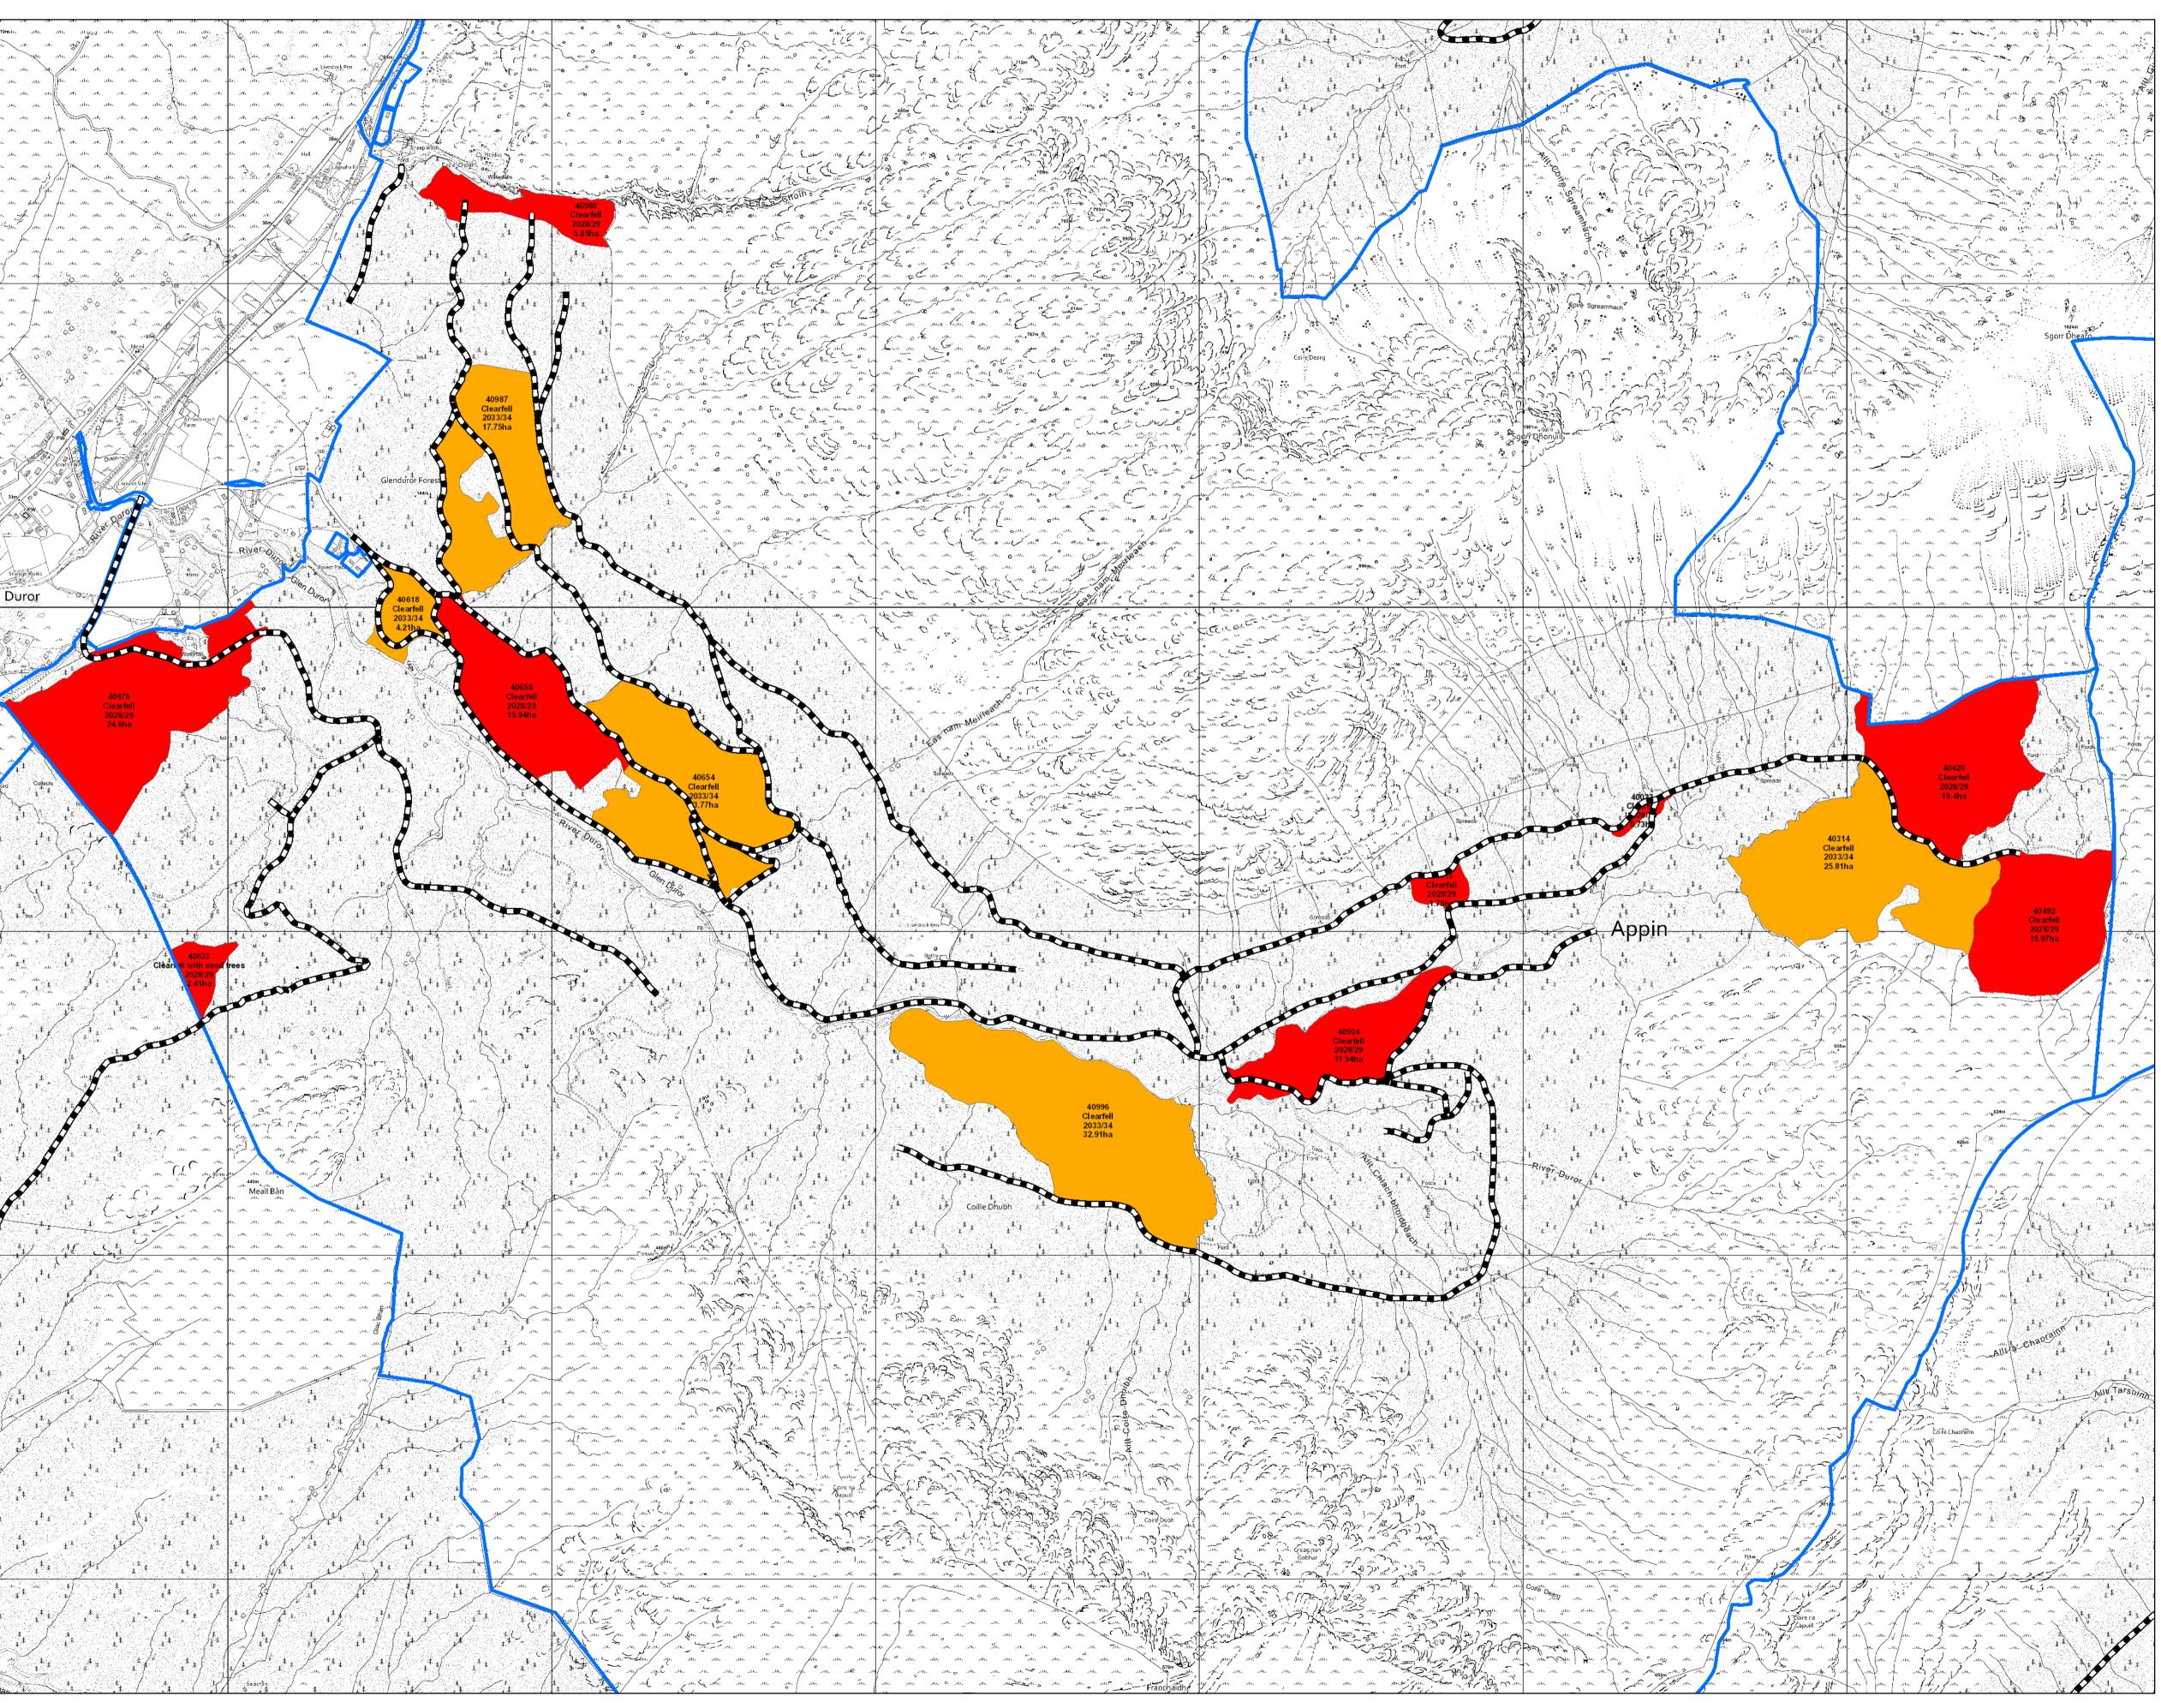

## Duror P1 & 2 Coupes

Author: Mandie Currie Scale @ A1: 1:10,000 Date: 30/07/2024

| .egen               | d                                                               |
|---------------------|-----------------------------------------------------------------|
| Forest I            | Roads                                                           |
|                     | Forest Roads                                                    |
| Land M              | anagement Plan Areas                                            |
|                     | Land Management<br>Plan Areas                                   |
| Scenari<br>(Felling | io Management Coupes<br>Year)                                   |
|                     | Felled or fell year<br>requires review<br>(before current year) |
|                     | Phase 1 felling (2025 -<br>2029)                                |
|                     | Phase 2 felling (2030<br>- 2034)                                |
|                     | Phase 3 felling (2035<br>- 2039)                                |
|                     | Phase 4 felling (2040 -<br>2044)                                |
|                     | Phase 5 felling (2045 -<br>2049)                                |
|                     | Phase 6 felling (2050 -<br>2054)                                |
|                     | Phase 7 felling (2055 -<br>2059)                                |
|                     | After 2059                                                      |
|                     | Long Term Retention<br>(Fell after Phase 3)                     |
|                     | Natural Reserve                                                 |
|                     | Minimum Intervention                                            |
|                     | Coppice                                                         |
|                     | Low Impact<br>Silviculture                                      |
|                     | Open                                                            |
| $\boxtimes$         | Missing Data                                                    |
|                     |                                                                 |
|                     |                                                                 |
|                     | X = NN 0148 5417                                                |
|                     |                                                                 |

0 0.07**5**.15 0.3 0.45 0.6

Reproduced by permission of Ordnance Survey on behalf of HMSO. © Crown copyright and database right 2024. All rights reserved. Ordnance Survey Licence number 100024925. © Getmapping Plc and Bluesky International Limited 2024.