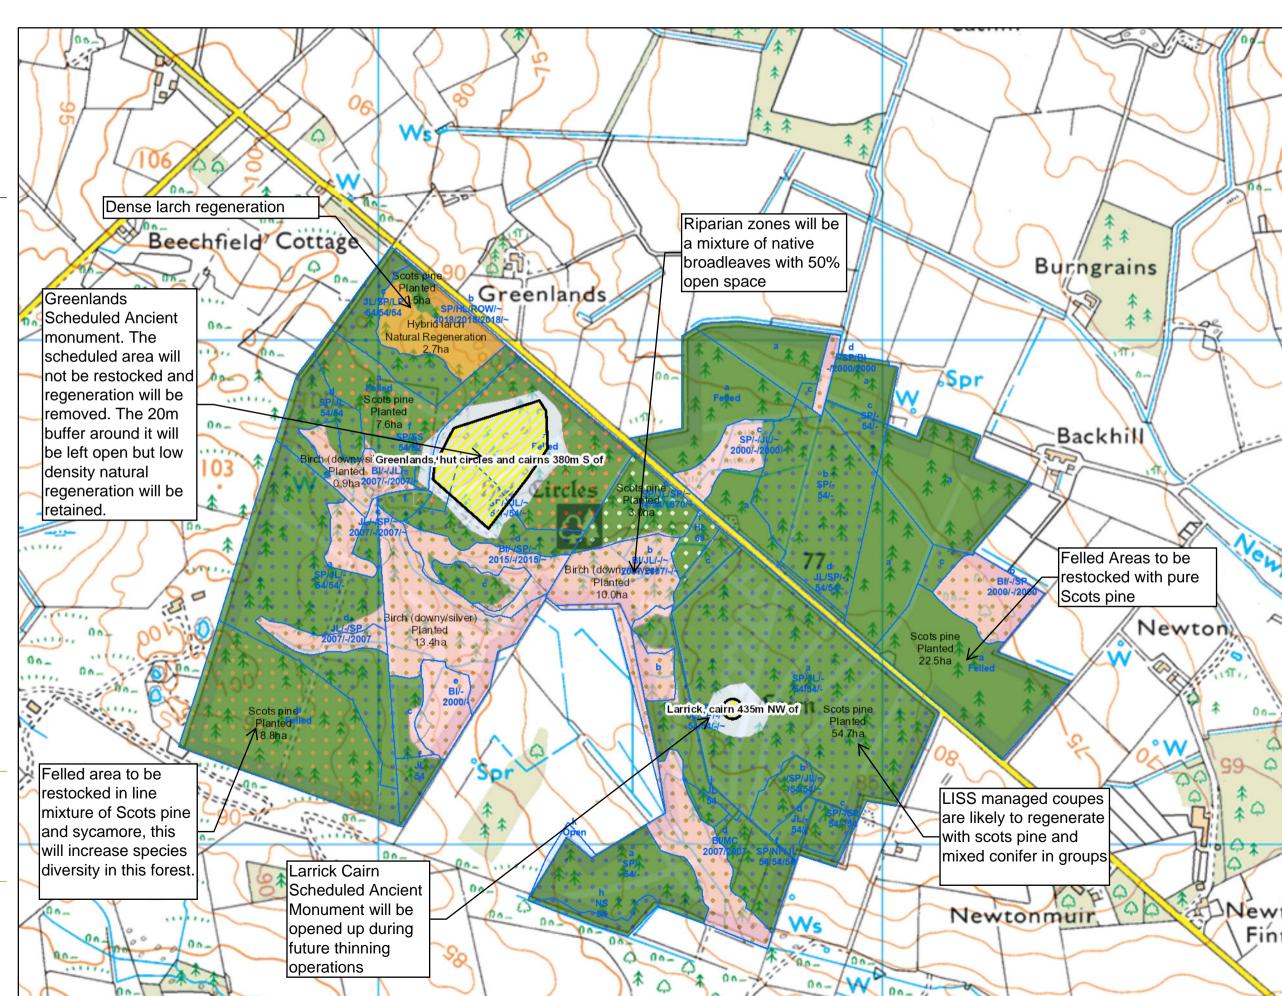

## Coilltearachd agus Fearann Alba

Balbithan Future Species and Habitat Map

## Untitled

Author: Ben Griffin Scale @ A3: 1:7,500

Date: 18/01/2024

## Restock Species Pure and Mixtures

Beech
Birch
Douglas Fir
Larch

Lodgepole Pine

Norway Spruce

Oak

Native Mixed/Other Broadleaves
Other/Mixed Broadleaves

Other/Mixed Conifers

Scots Pine

Sitka Spruce

Open

Species Mixture
Main colour = Dominant species
Dots = Secondary species
Sitka spruce with Birch shown here

0 0.0350.07 0.14 0.21 0.28

Reproduced by permission of Ordnance Survey on behalf of HMSO.
© Crown copyright and database right 2024. All rights reserved.
Ordnance Survey Licence number 10024925.
© Bluesky International Ltd and Getmapping Plc 2024.