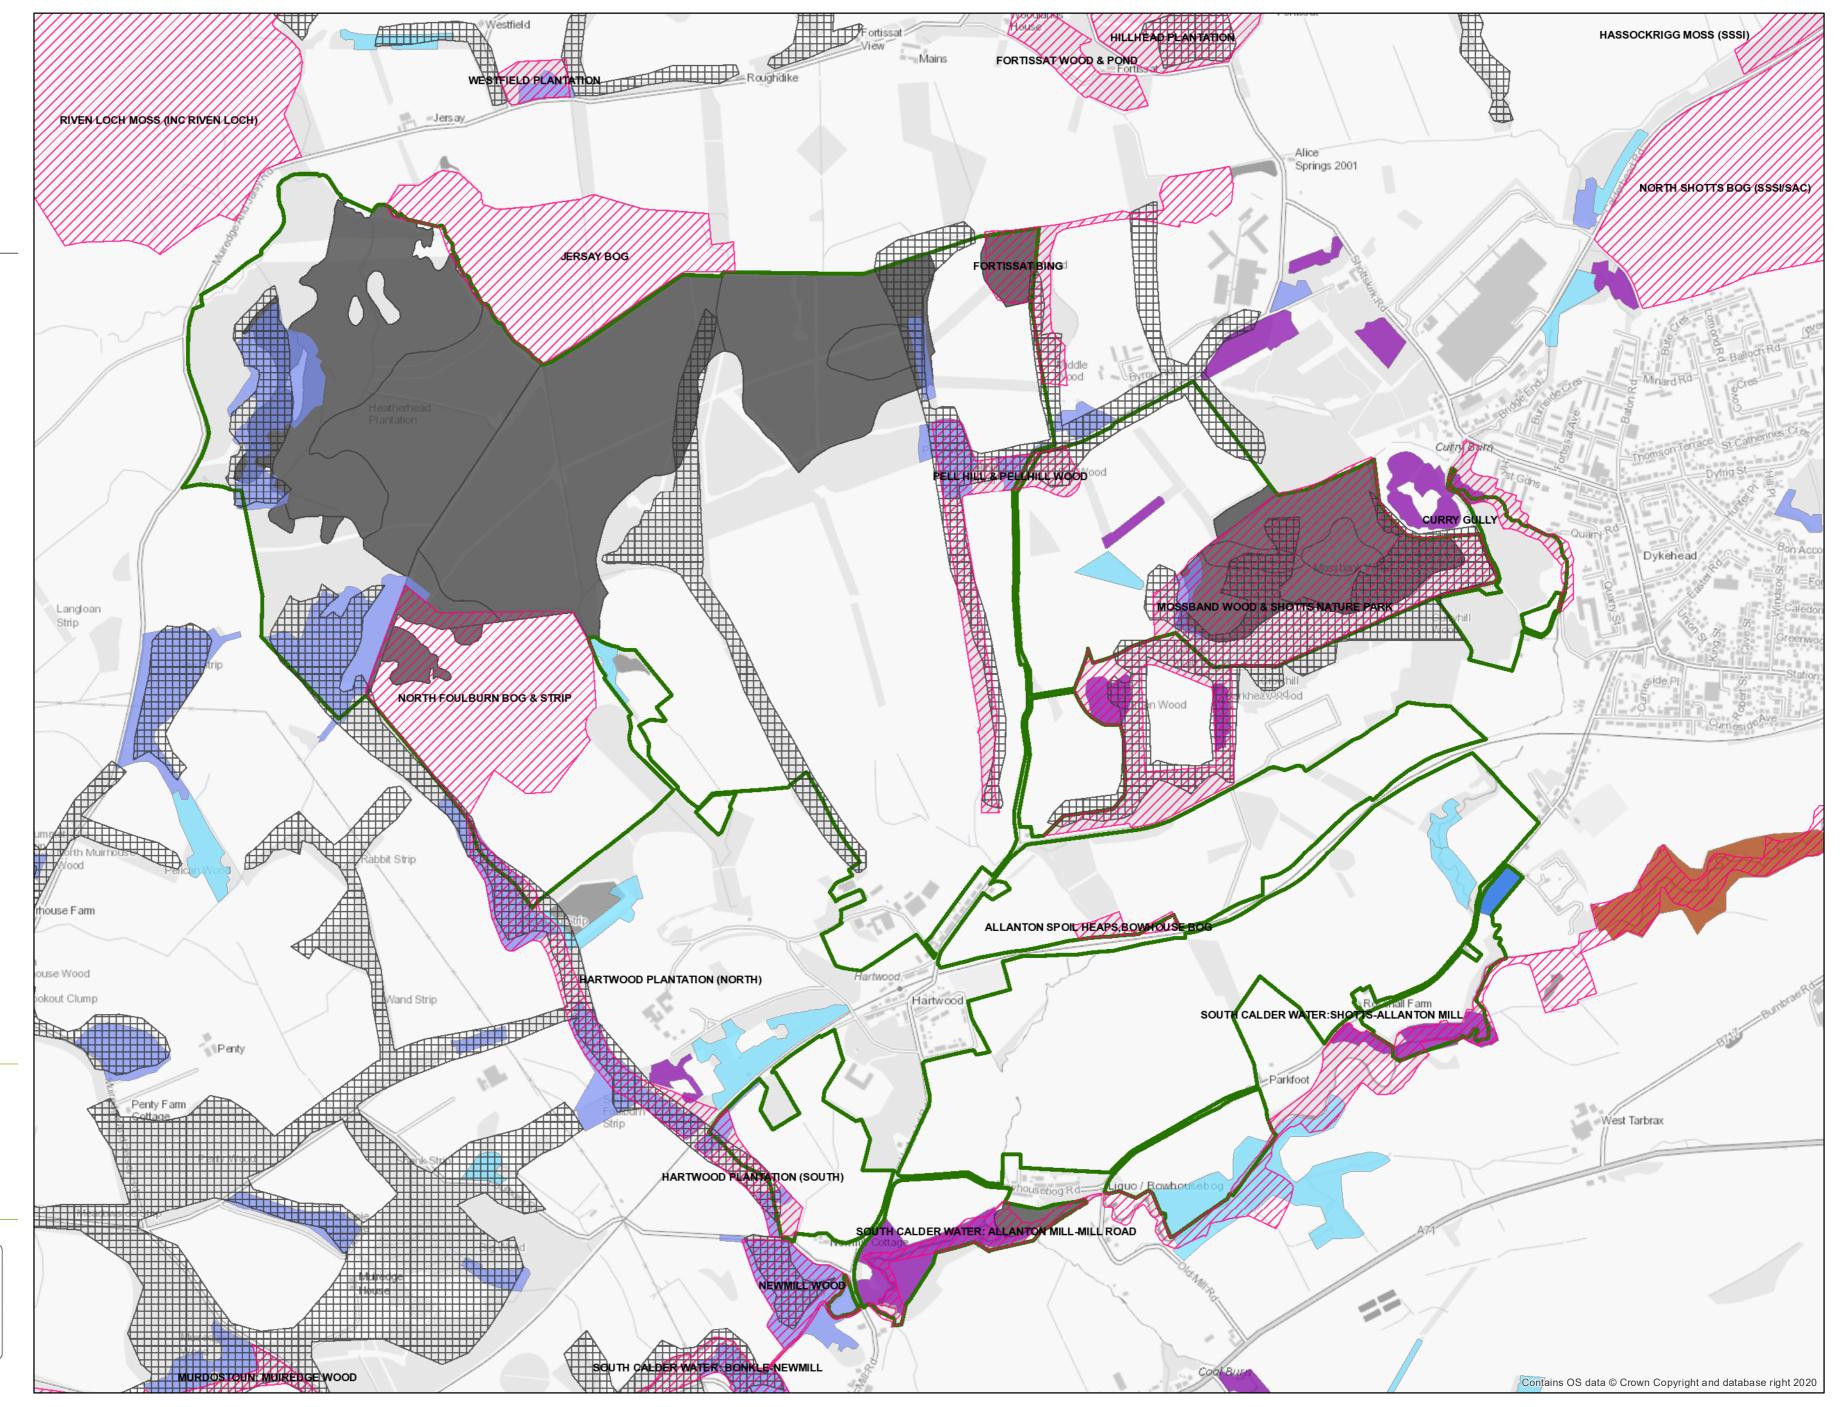

## Hartwood Forests LMP **Biodiversity interests map**

Author: Sandy Davidson Scale @ A2: 1:10,000 Date: 23/02/2024

### Legend

- FLS Landholding Local Nature Conservation Sites  $\square$ Long-established woodlands ▦ Deep peat soils Native Woodland Habitat Type Lowland Mixed Deciduous
- Woodland Upland Birchwood
- Upland Oakwood
- Wet Woodland

0 0.050.1 0.2 0.3 0.4

Reproduced by permission of Ordnance Survey on behalf of HMSO. © Crown copyright and database right 2024. All rights reserved. Ordnance Survey Licence number 100024925. © Getmapping Plc and Bluesky International Limited 2024.