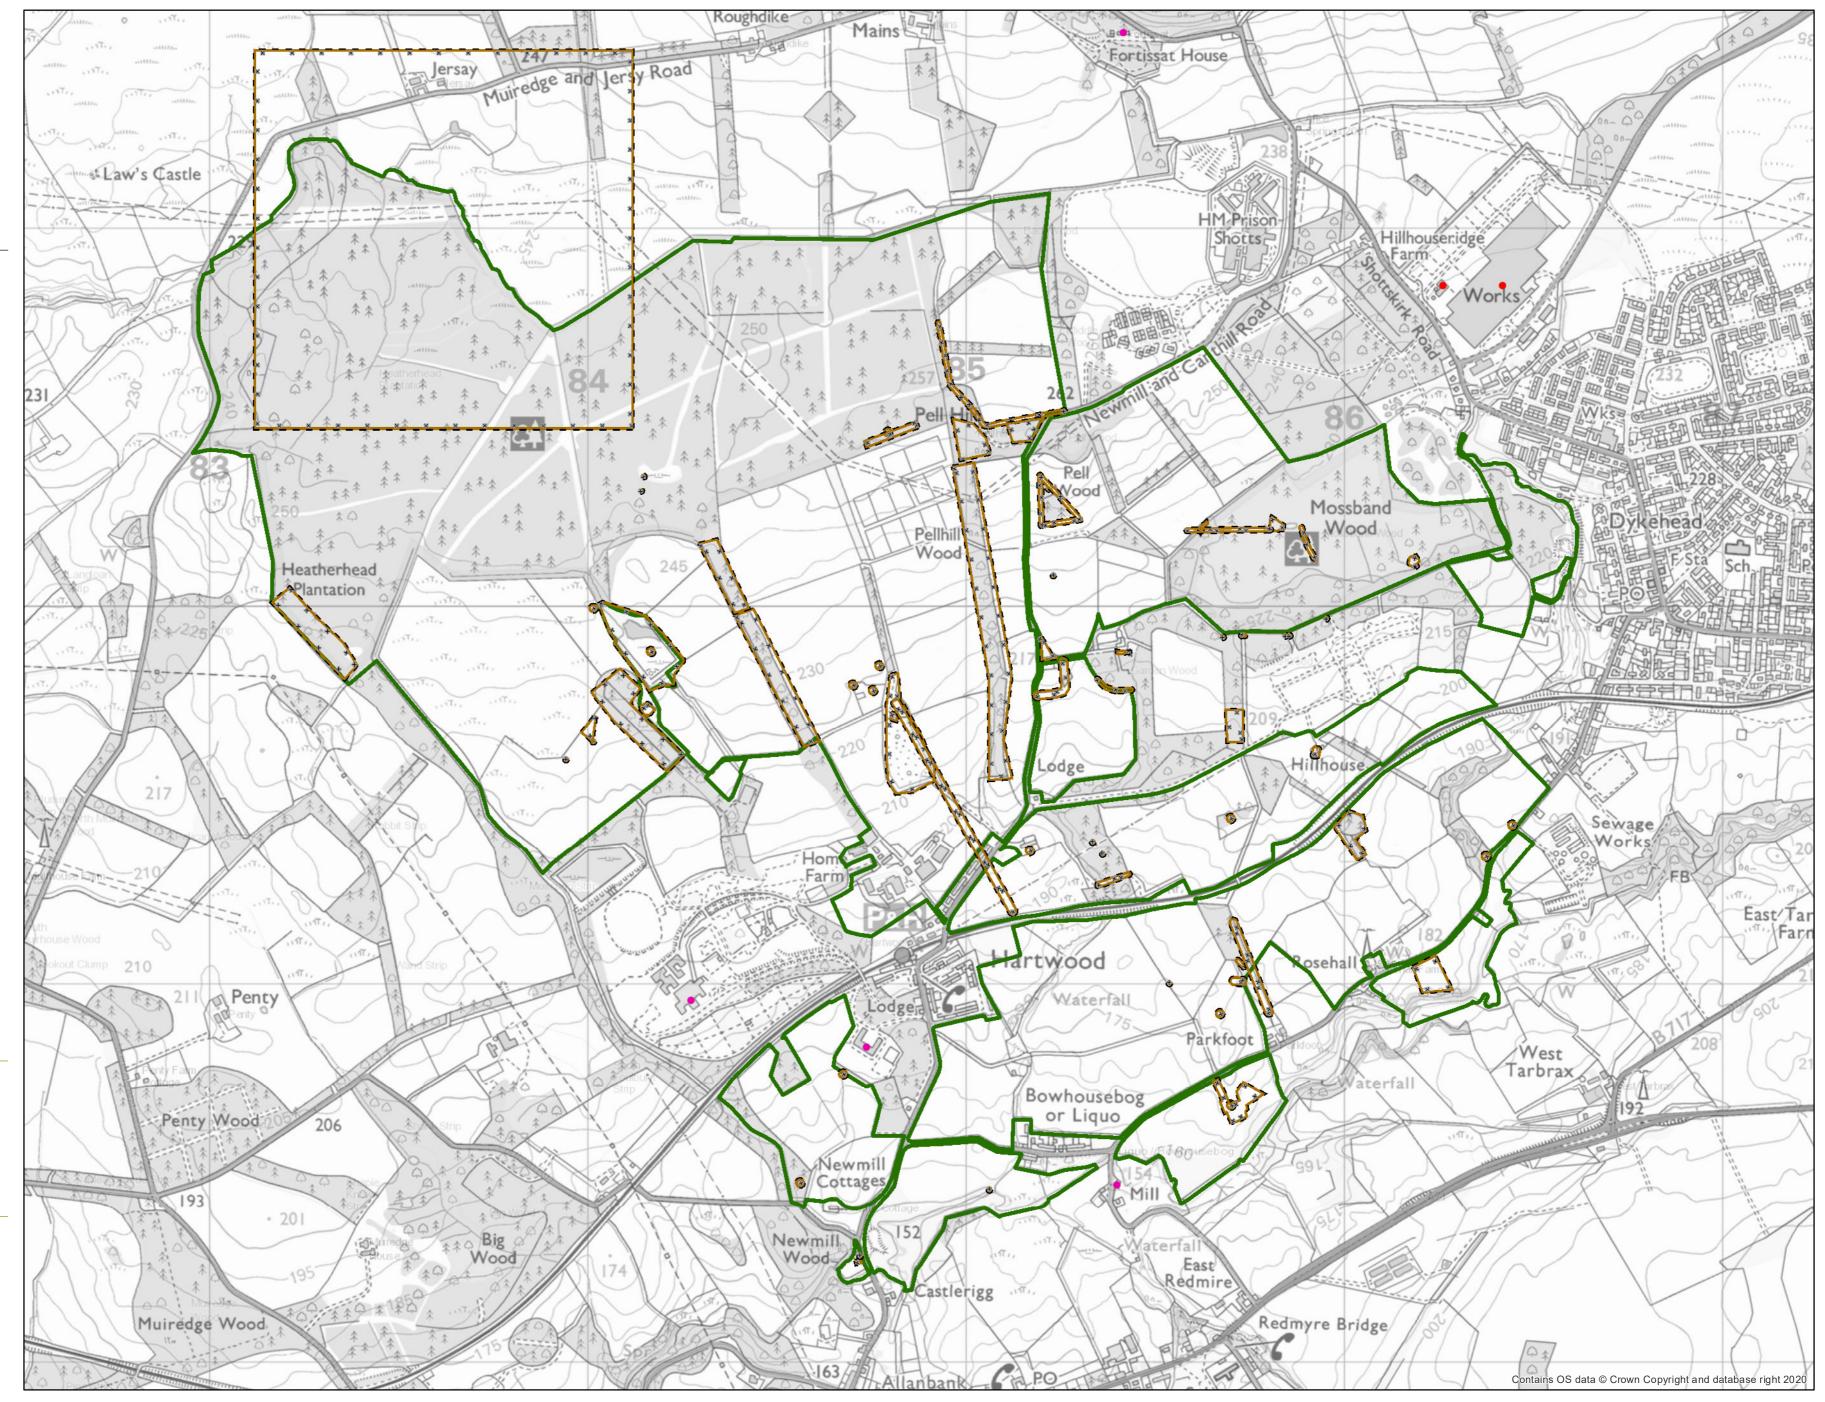

## Hartwood Forests LMP Heritage records map

Author: Sandy Davidson Scale @ A2: 1:10,000 Date: 27/09/2023

### Legend

- Land Management Plan Boundary
- Heritage records

#### Listed buildings classification

- A
- E
- C

All hereitage features are recorded as 'local importance' and as such only have a minor impact on LMP proposals.

0 0.050.1 0.2 0.3 0.4

Reproduced by permission of Ordnance Survey on behalf of HMSO. © Crown copyright and database right 2023. All rights reserved. Ordnance Survey Licence number 100024925. © Getmapping Plc and Bluesky International Limited 2023.