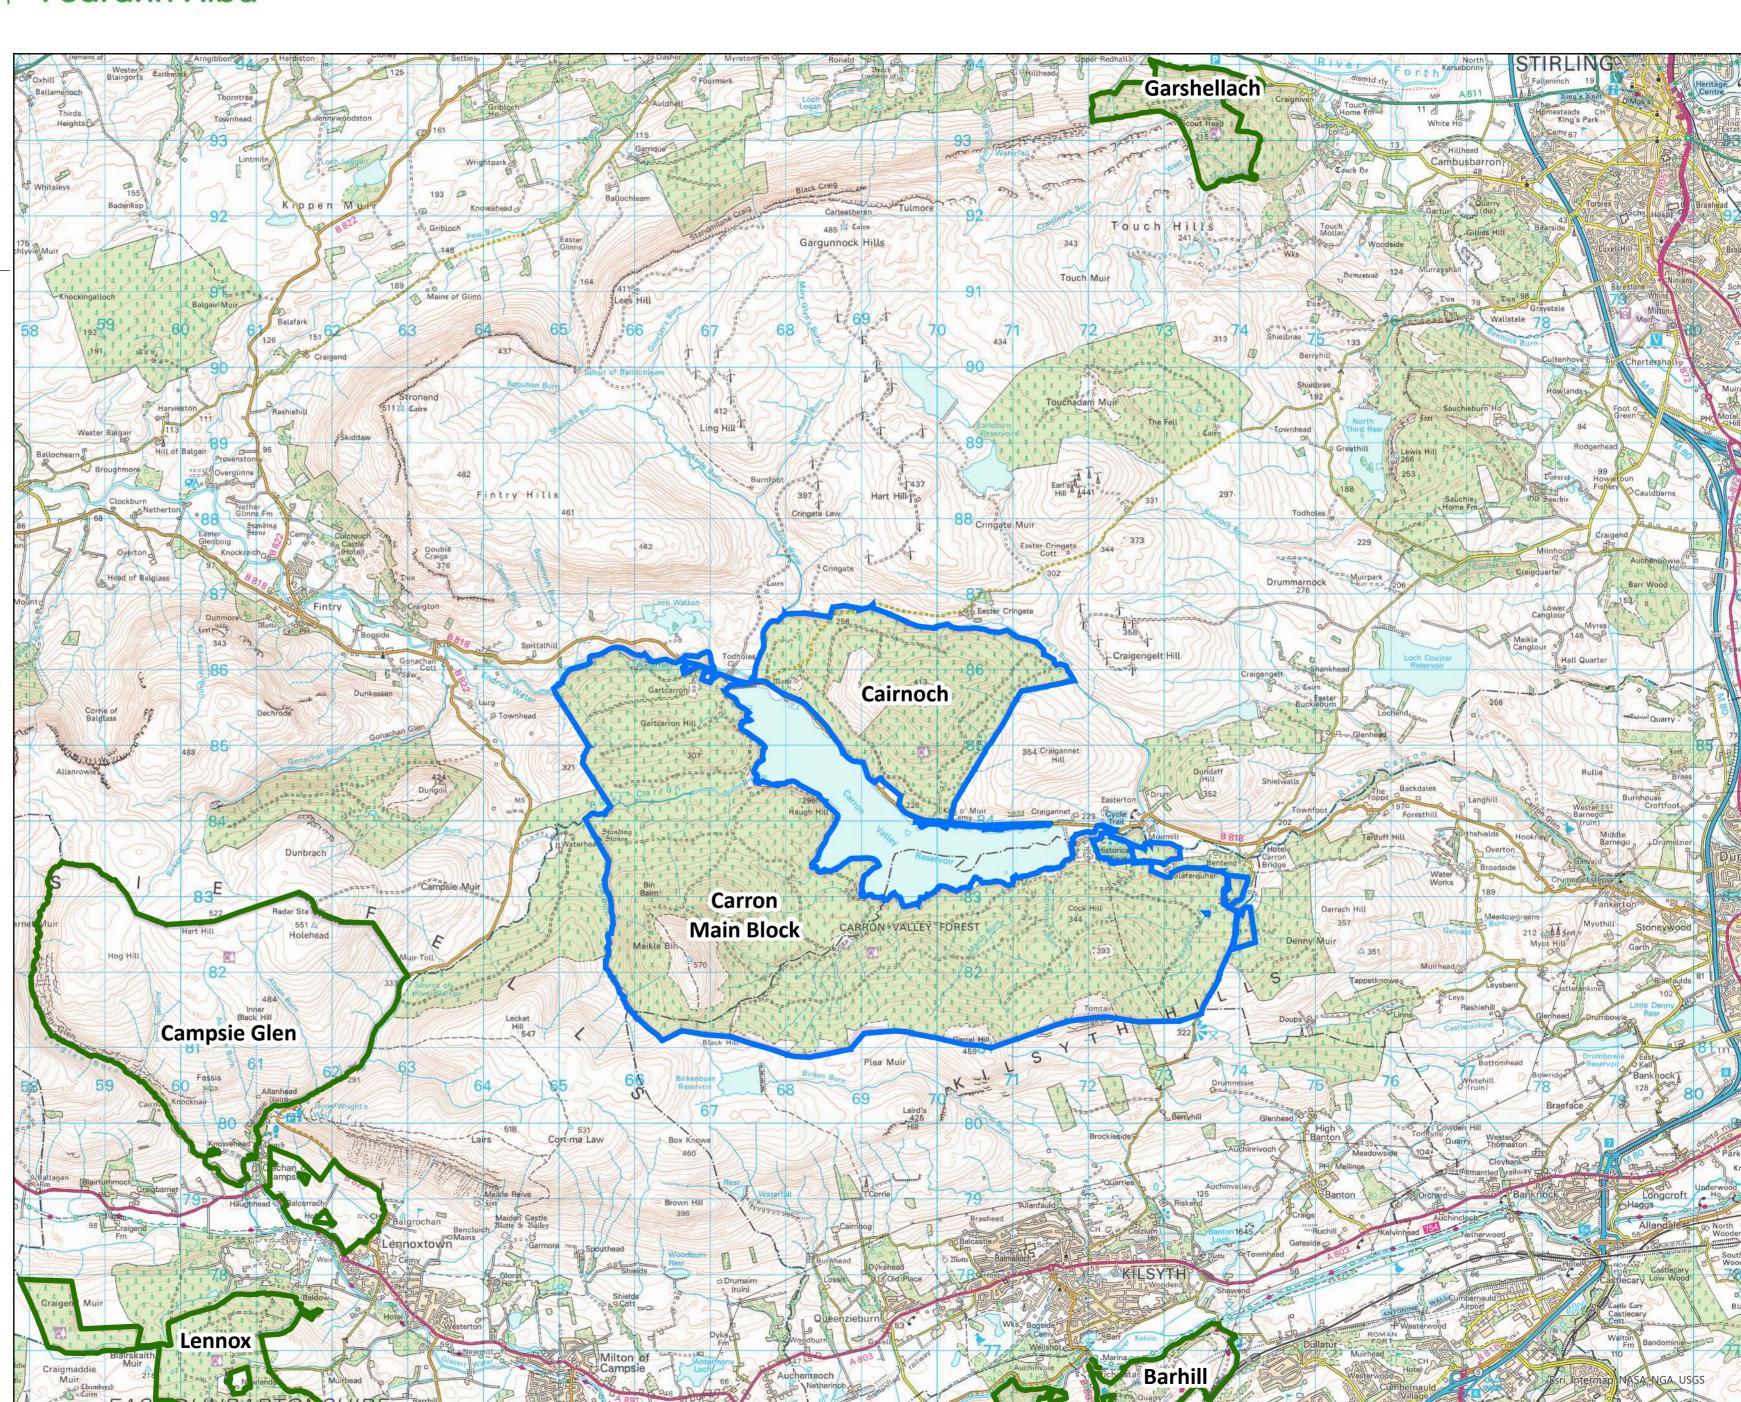

## M1 Carron Valley Location

Scale @ A2: 1:50,000

Date: 25/04/2025

## Legend

Carron Valley Land Management Plan Area

Other Forestry and Land Scotland Landholdings

Reproduced by permission of Ordnance Survey on behalf of HMSO. © Crown copyright and database right [2025]. All rights reserved. Ordnance Survey Licence number AC0000820350.