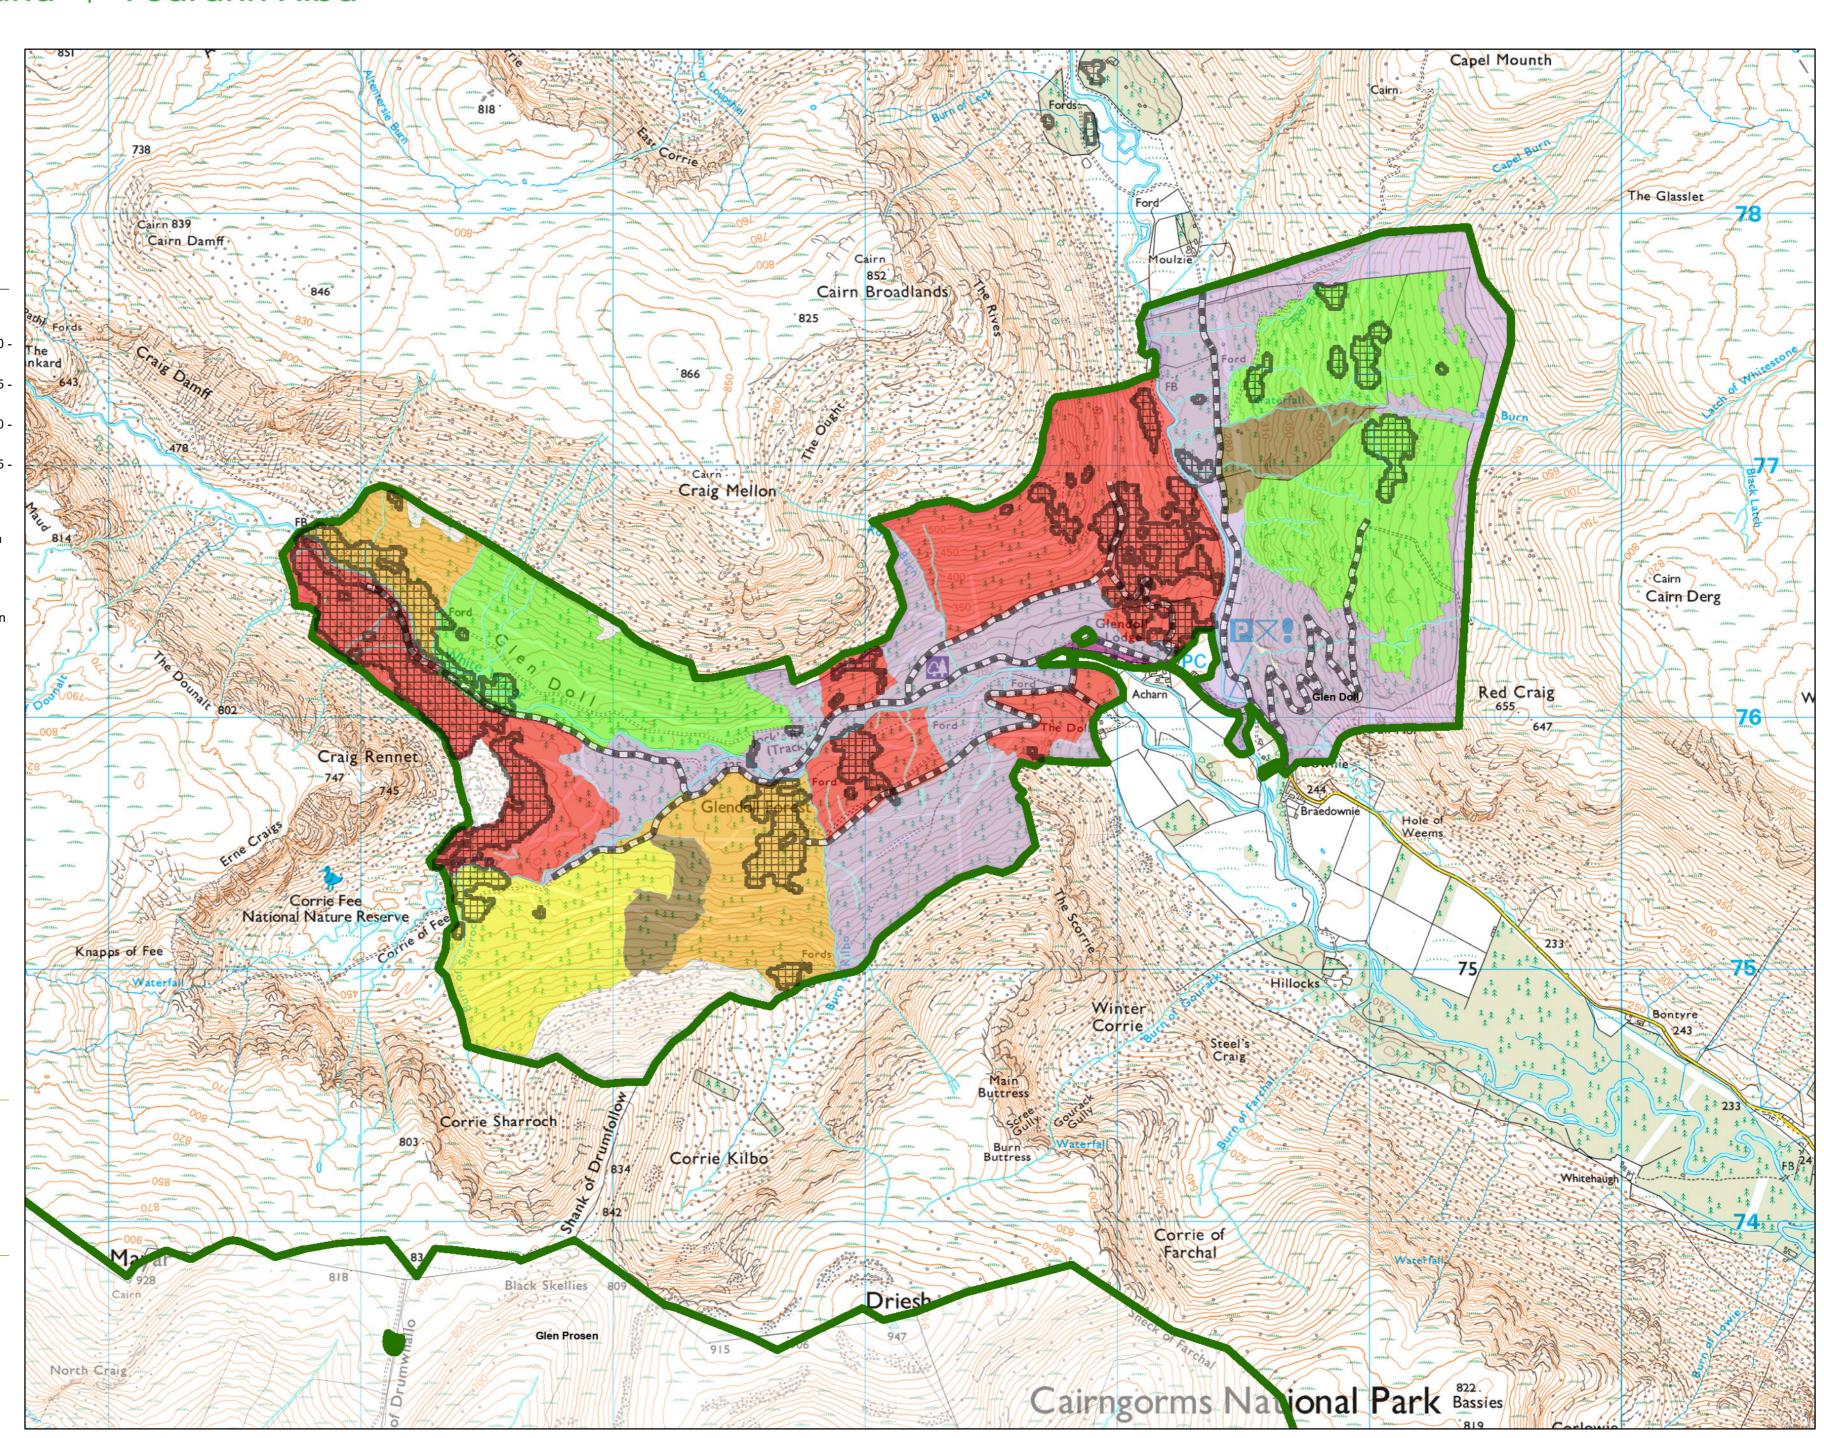

## **Glen Doll Felling Plans**

Author: Sophie Cade Scale @ A2: 1:15,000 Date: 20/02/2025

## Legend

GB Winter Storm

**Blocks** 

Blocks

**Forest Roads** 

■ Forest Roads

Watercourses

Watercourses

**Scenario Management Coupes** 

requires review (before current year) Phase 1 felling (2025 -

Felled or fell year

Phase 2 felling (2030 - 2034)

Phase 3 felling (2035

Phase 4 felling (2040 -

Phase 5 felling (2045 -Phase 6 felling (2050 - 2054) Phase 7 felling (2055 -Long Term Retention (Fell after Phase 3) Natural Reserve Minimum Intervention Coppice Low Impact Silviculture Missing Data

Reproduced by permission of Ordnance Survey on behalf of HMSO. © Crown copyright and database right 2025. All rights reserved.

Ordnance Survey Licence number AC0000820350. © Getmapping Plc and Bluesky International Limited 2025.