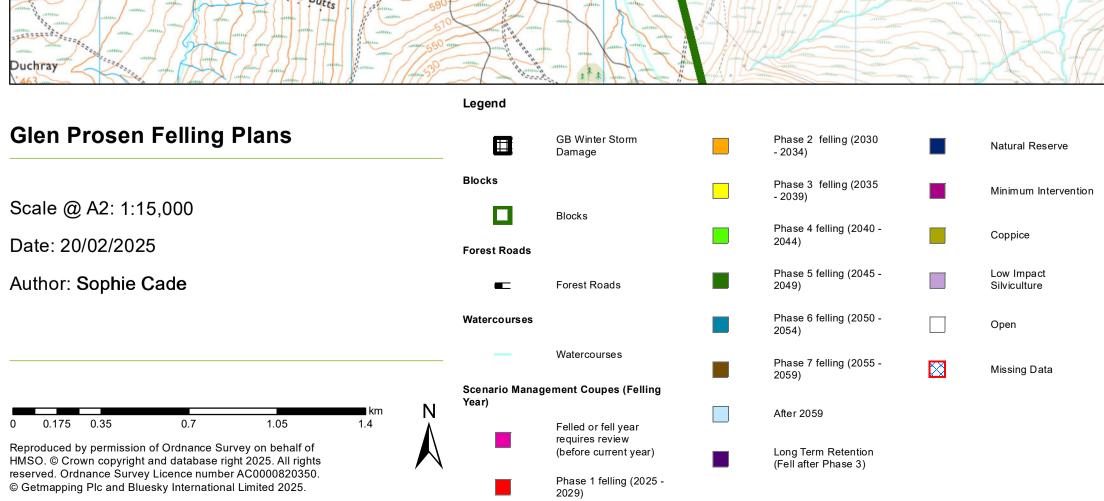

## Legend

GB Winter Storm

**Blocks** 

Blocks

**Forest Roads** 

■ Forest Roads

Watercourses

Watercourses

**Scenario Management Coupes** 

requires review (before current year) Phase 1 felling (2025 -

Felled or fell year

Phase 2 felling (2030 - 2034)

Phase 3 felling (2035

Phase 4 felling (2040 -

Phase 5 felling (2045 -Phase 6 felling (2050 - 2054) Phase 7 felling (2055 -Long Term Retention (Fell after Phase 3) Natural Reserve Minimum Intervention Coppice Low Impact Silviculture Missing Data

Reproduced by permission of Ordnance Survey on behalf of HMSO. © Crown copyright and database right 2025. All rights reserved.

Ordnance Survey Licence number AC0000820350. © Getmapping Plc and Bluesky International Limited 2025.