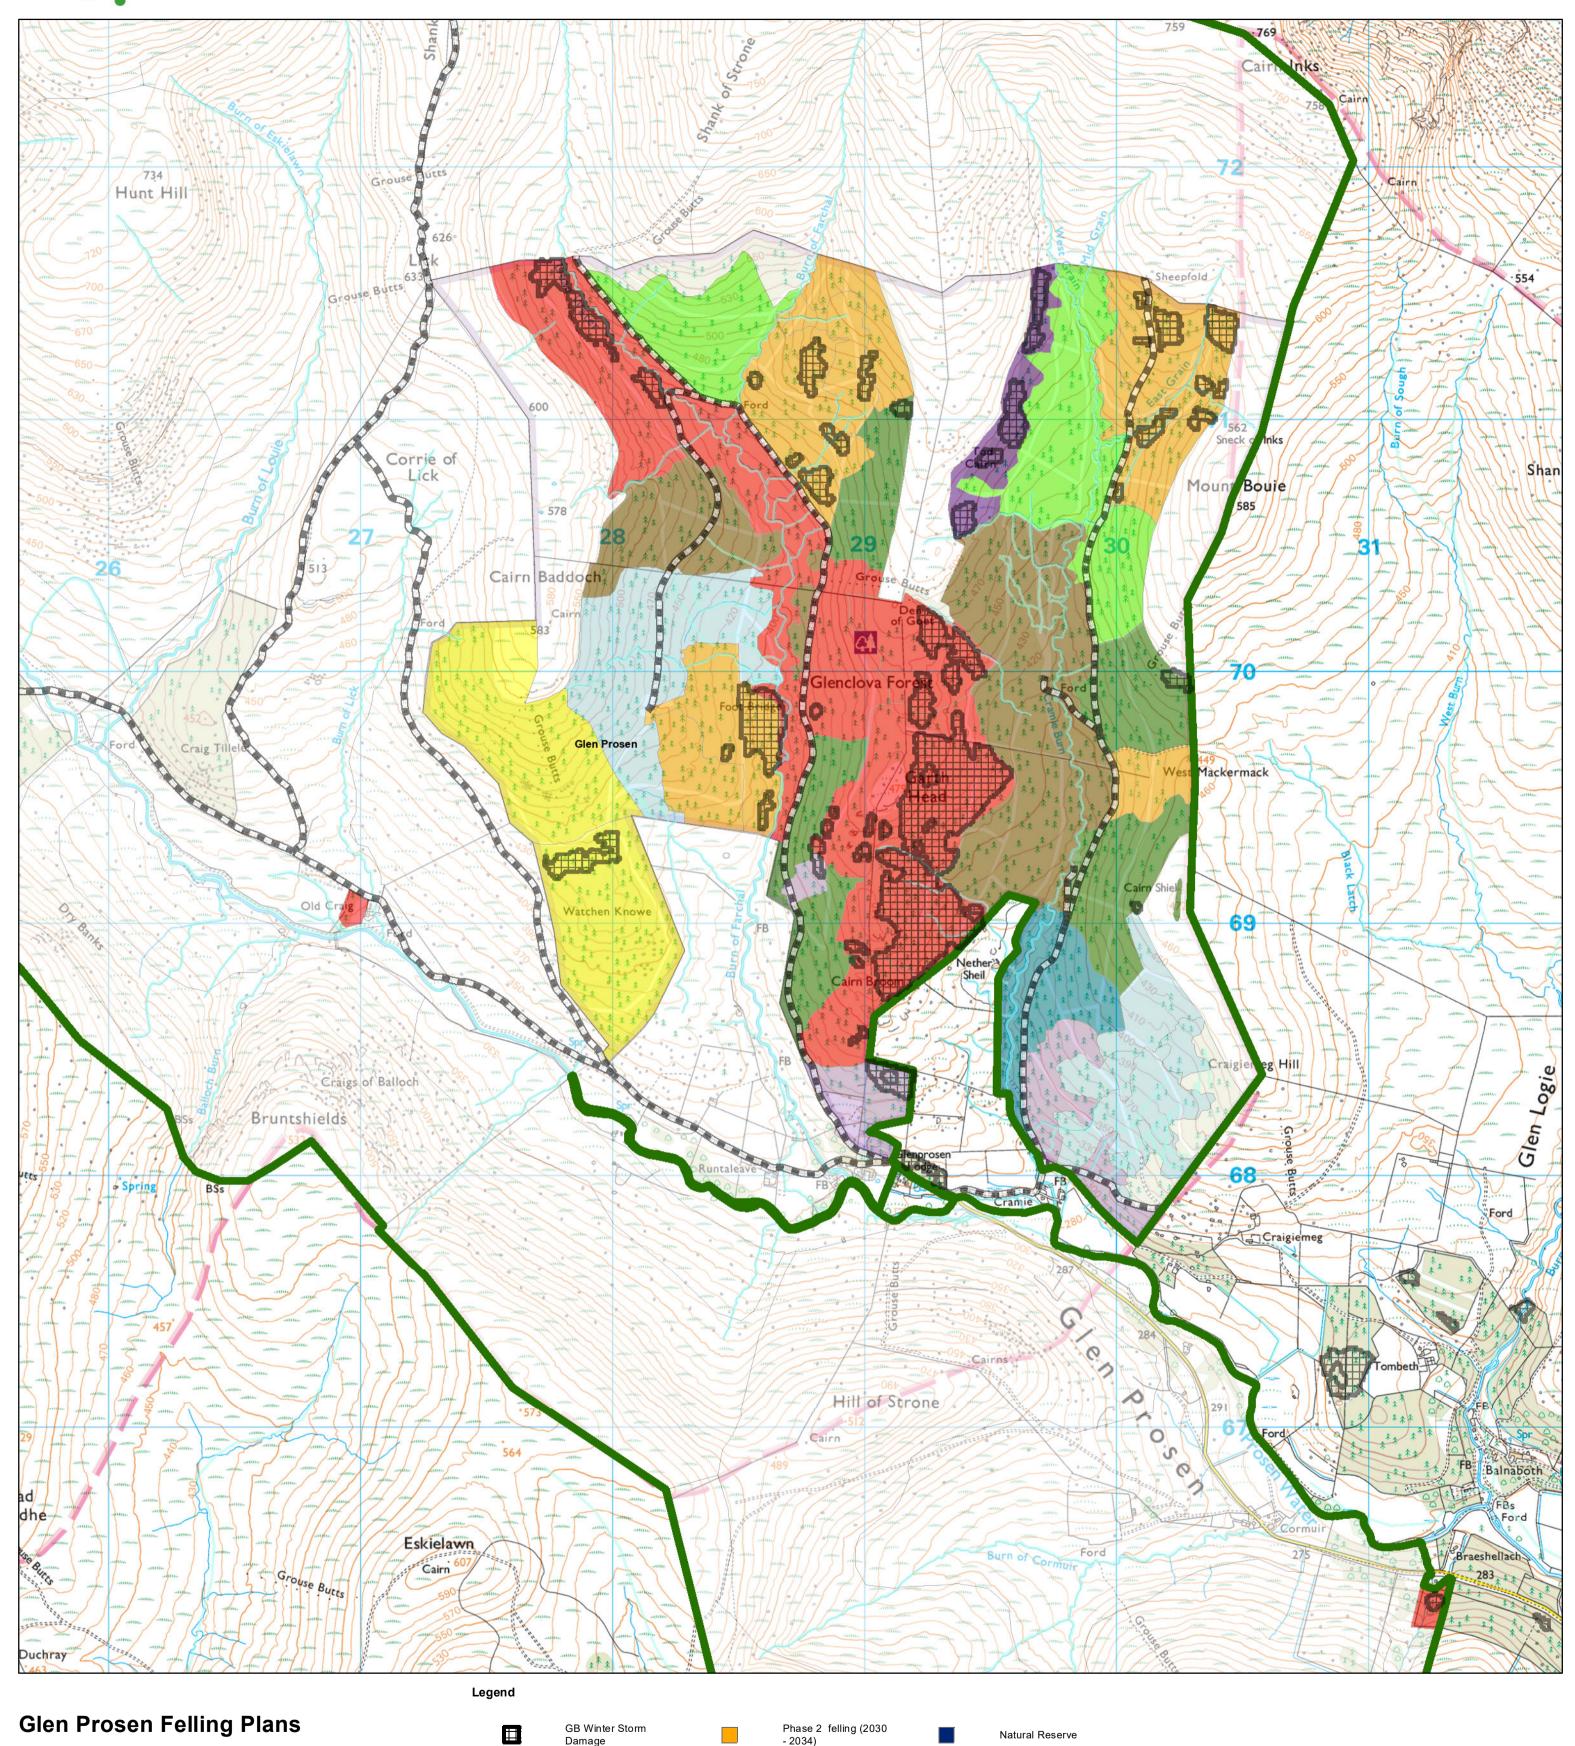

## Legend

GB Winter Storm

**Blocks** 

Blocks

**Forest Roads** 

■ Forest Roads

Watercourses

Watercourses

**Scenario Management Coupes** 

requires review (before current year) Phase 1 felling (2025 -

Felled or fell year

Phase 2 felling (2030 - 2034)

Phase 3 felling (2035

Phase 4 felling (2040 -

Phase 5 felling (2045 -Phase 6 felling (2050 - 2054) Phase 7 felling (2055 -Long Term Retention (Fell after Phase 3) Natural Reserve Minimum Intervention Coppice Low Impact Silviculture Missing Data