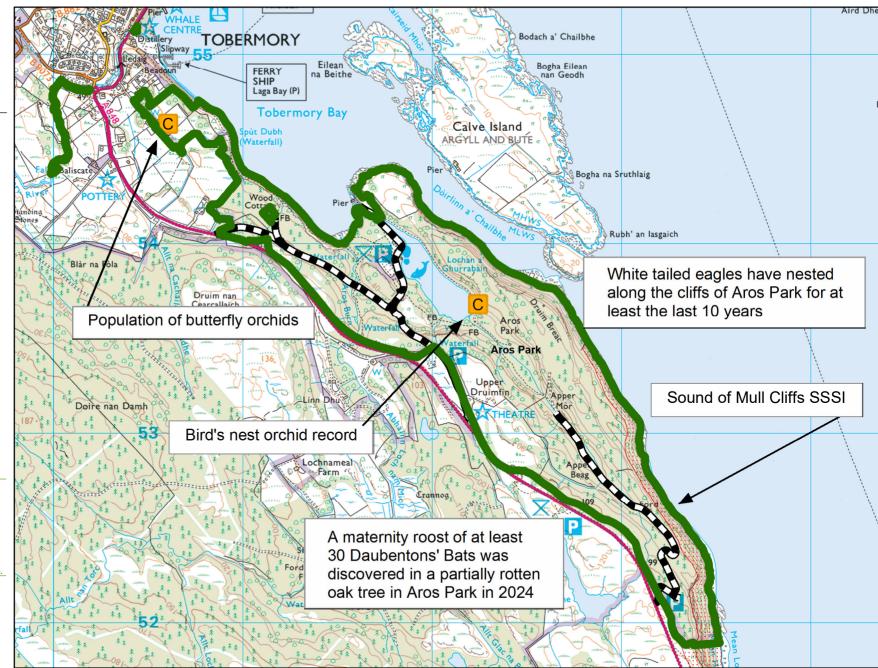

## **Aros Park Conservation map**

Author: George Thorpe

Scale @ A4: 1:20.000

Date: 07/05/2025

## Legend

### **Blocks**

Blocks

Master Conservation Sites (Point Symbol)

Point Symbol

Sites of Special Scientific Interest (Scotland)

Sites of Special Scientific Interest (Scotland)