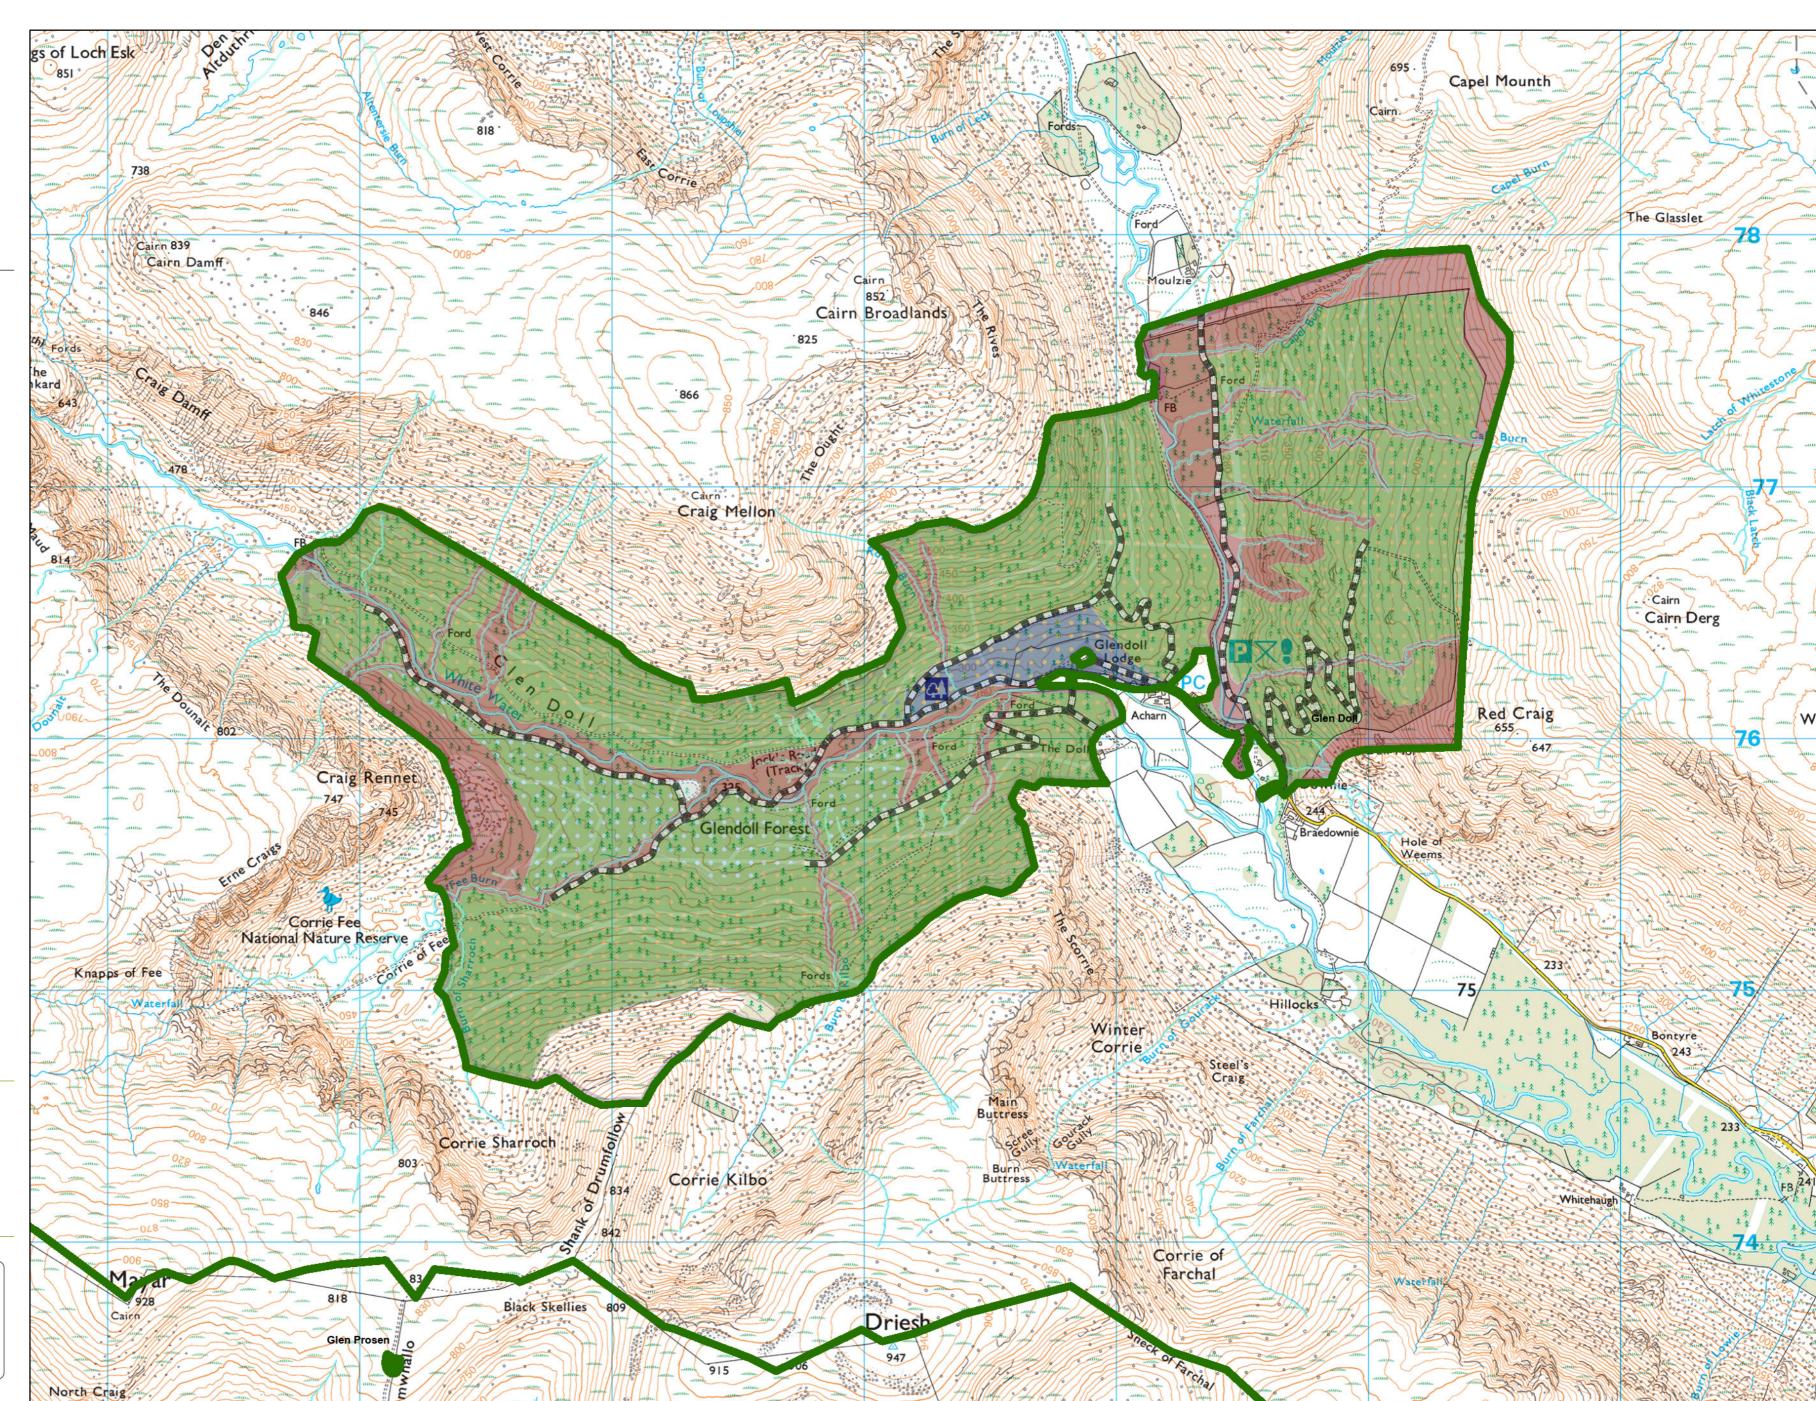

### **Glen Doll Future Restock**

Author: Sophie Cade Scale @ A2: 1:15,000

Date: 19/02/2025

## **Restock Species Pure and Mixtures**

Ash
Beech
Birch
Douglas Fir

Lodgepole Pine

Norway Spruce

Native Mixed/Other Broadleaves

Other/Mixed Broadleaves

Other/Mixed Conifers

Scots Pine

Sitka Spruce

Open

Species Mixture

Main colour = Dominant species
Dots = Secondary species
Sitka spruce with Birch shown here

Scotland's national forests and land are responsibly managed to the UK Woodland Assurance Standard.