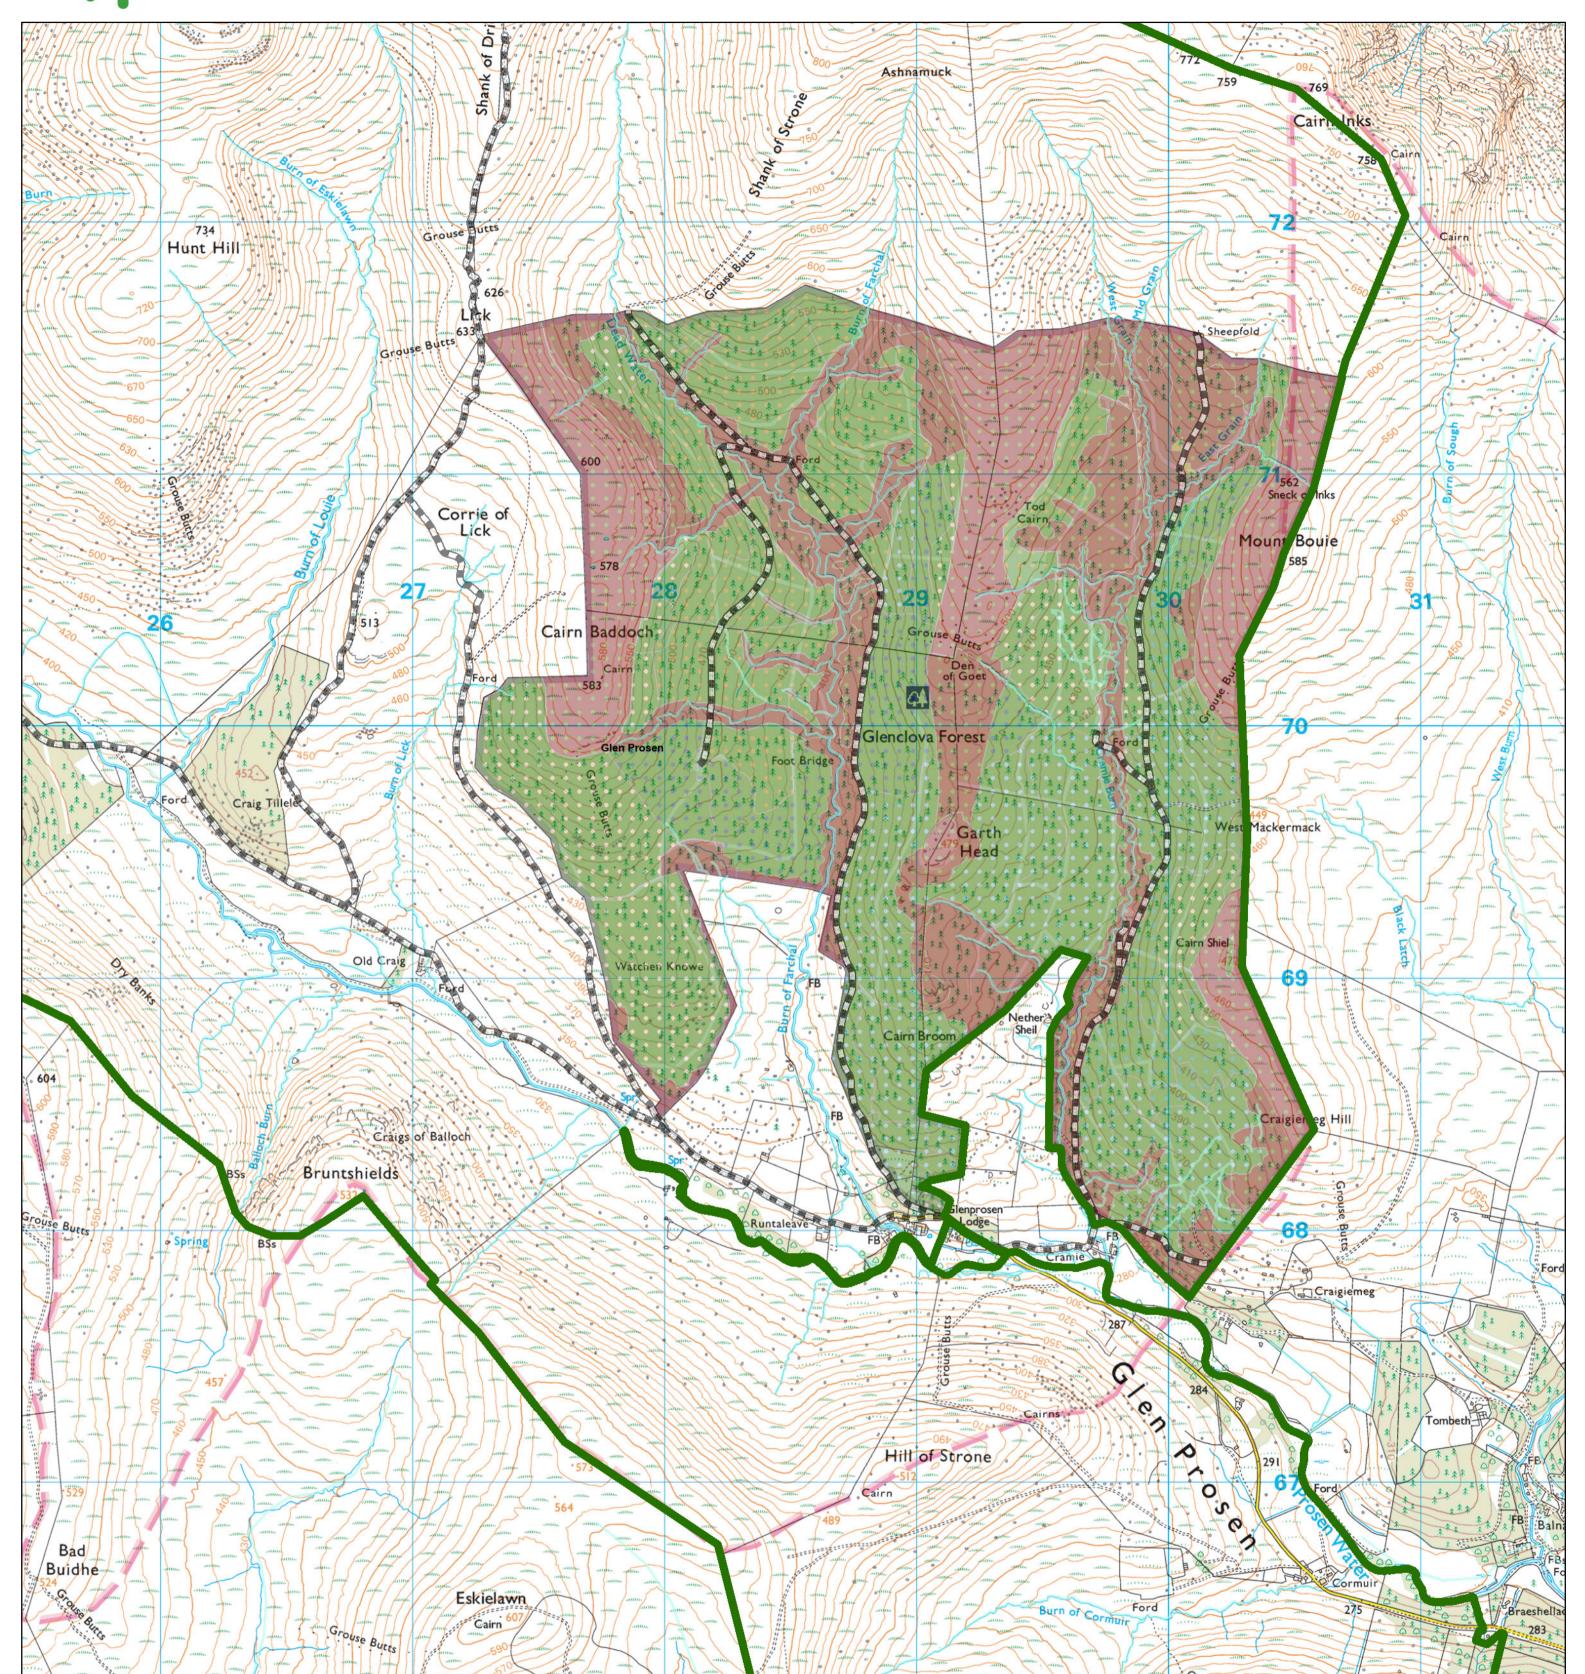

### **Glen Prosen Future Restock**

Scale @ A2: 1:15,000 Date: 19/02/2025 Author: Sophie Cade

© Bluesky International Ltd and Getmapping Plc 2025.

#### **Restock Species Pure and Mixtures** Native Mixed/Other Broadleaves Other/Mixed Broadleaves Ash Other/Mixed Conifers Beech Birch Scots Pine Douglas Fir Sitka Spruce Open Larch Lodgepole Pine Species Mixture Main colour = Dominant species Dots = Secondary species Norway Spruce Sitka spruce with Birch shown here Oak