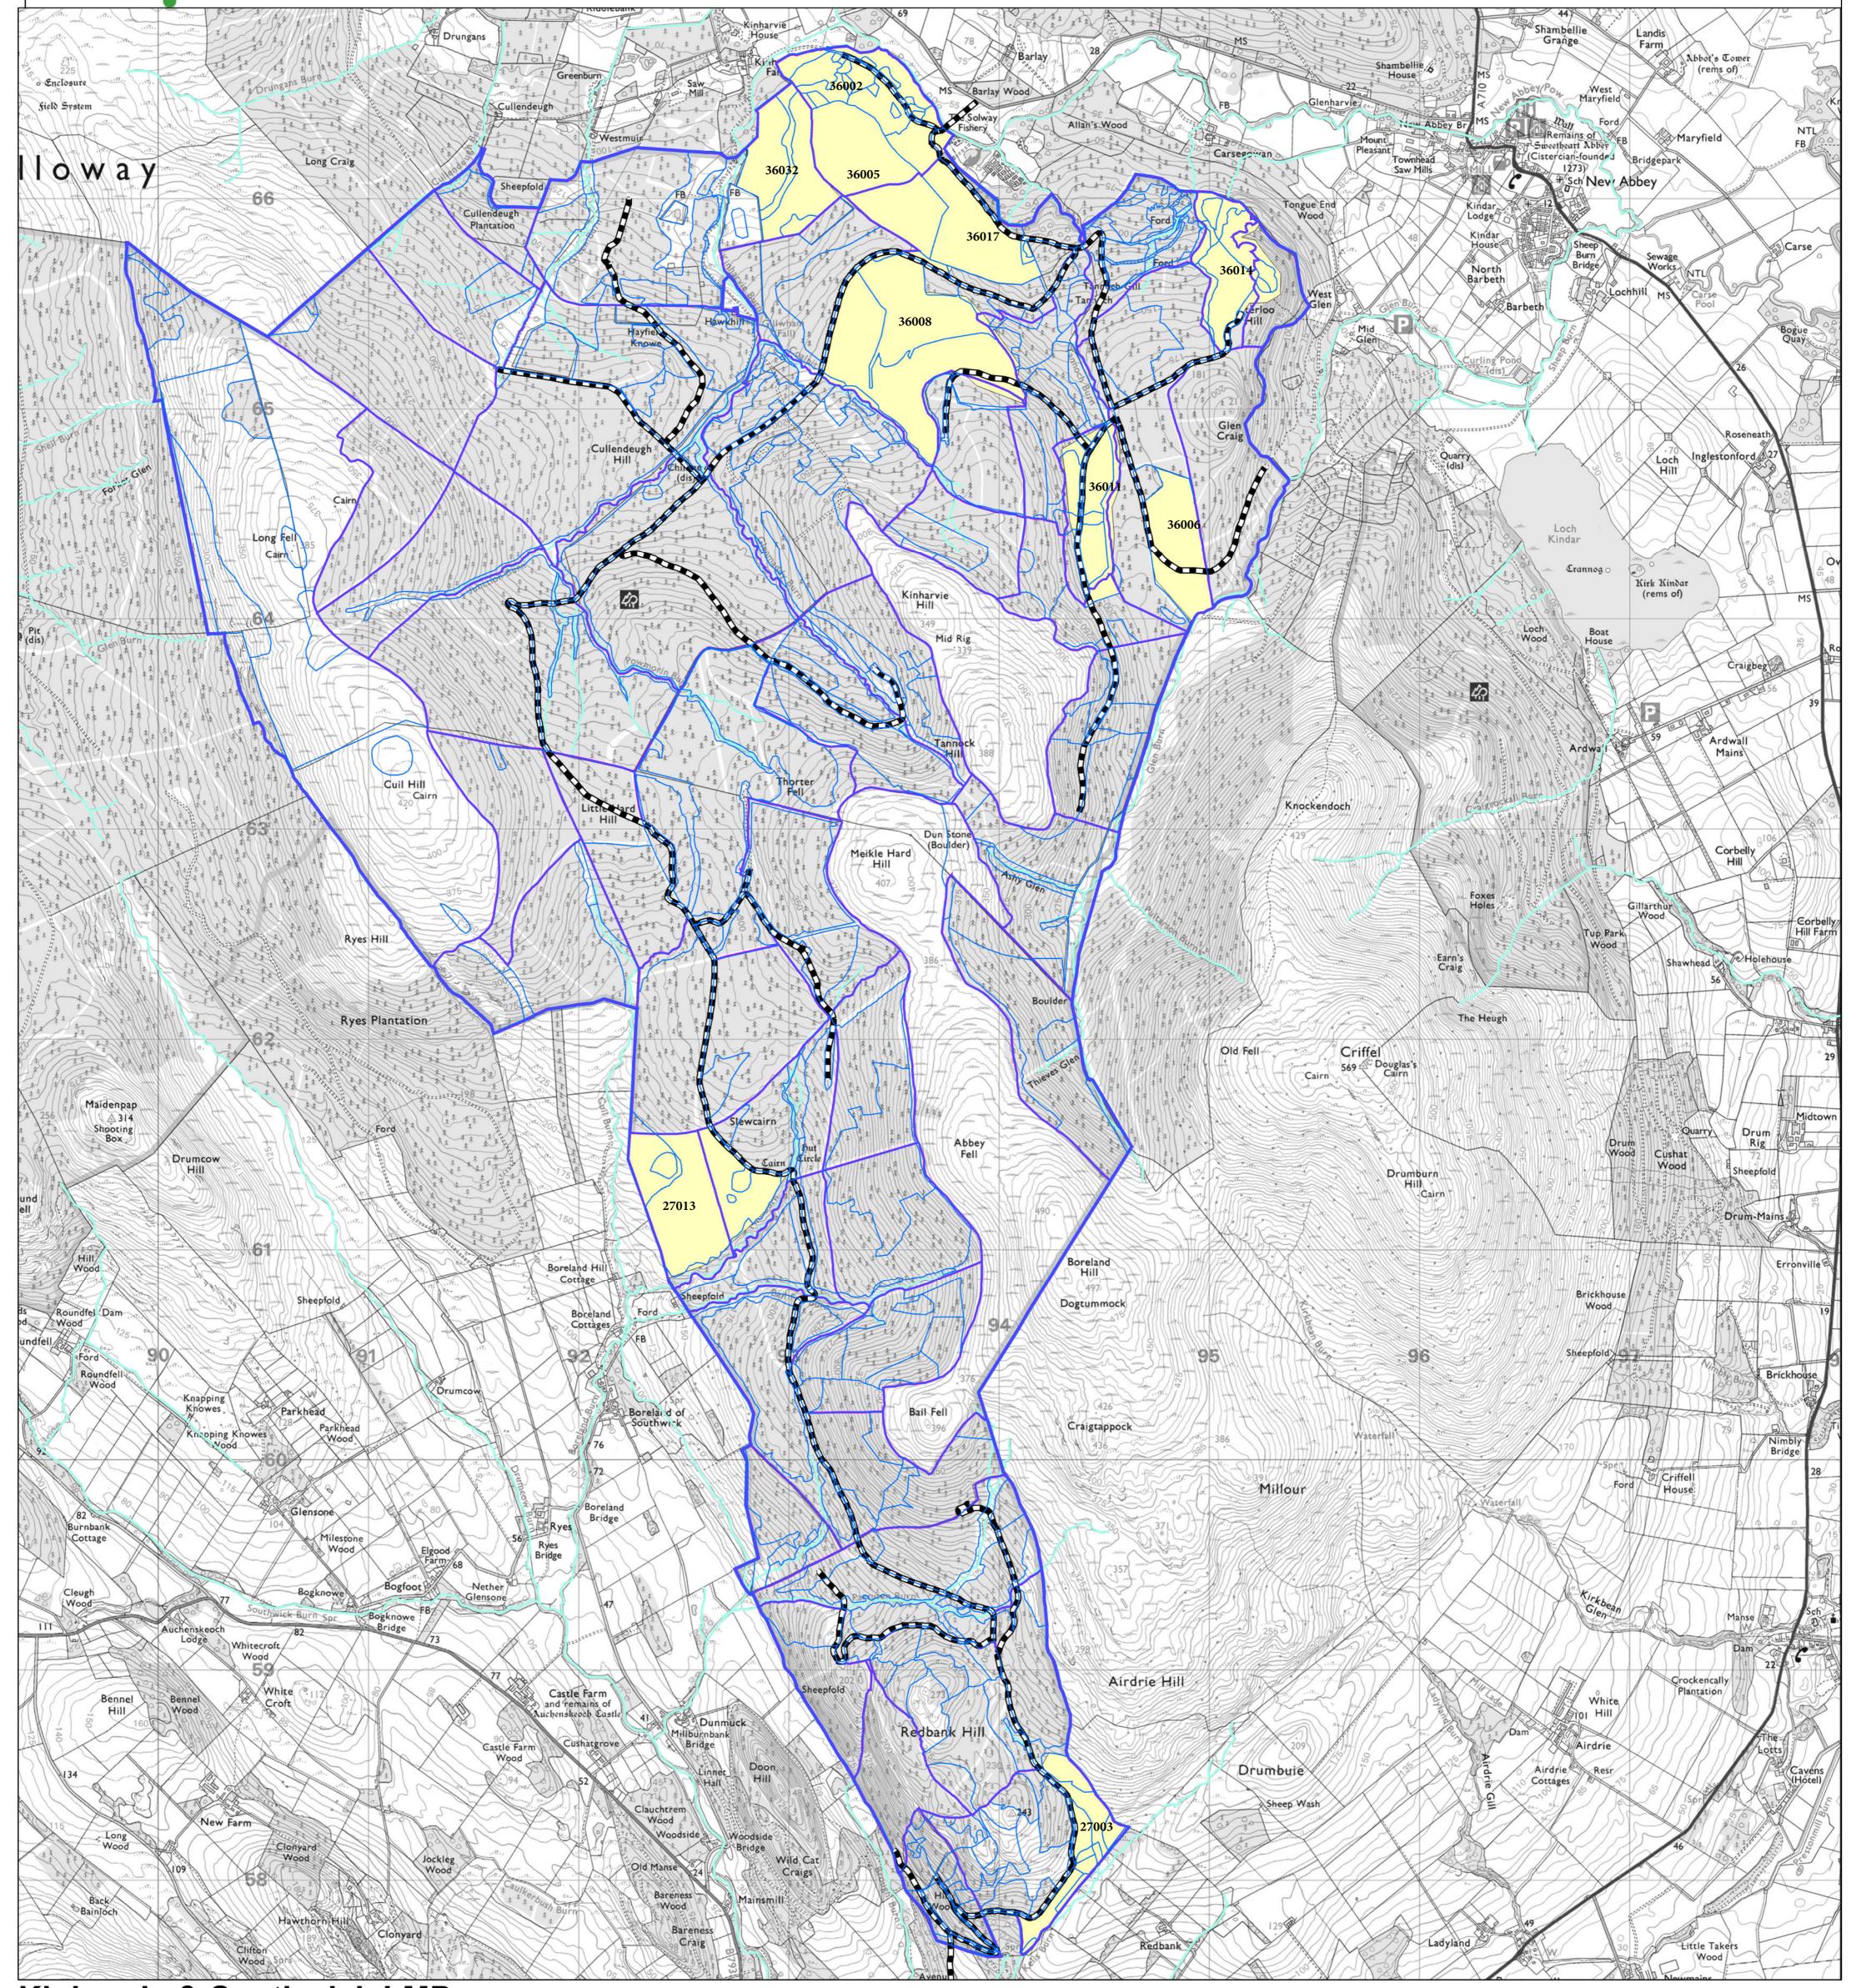

## **Kinharvie & Southwick LMP Map 5 Potential Thinning Coupes**

(Coupes highlighted in yellow have the potential to be thinned during this LMP period).

Scale @ A1: 1:15,000

Date: 2/17/2025

0 0.2 0.4

8.0

1.2 1.6 Legend

Sub-compartments

Forest Roads

Compartments

Reproduced by permission of Ordnance Survey on behalf of HMSO. © Crown copyright and database right [2025]. All rights reserved. Ordnance Survey Licence number AC0000820350. © Getmapping Plc and Bluesky International Limited 2025.