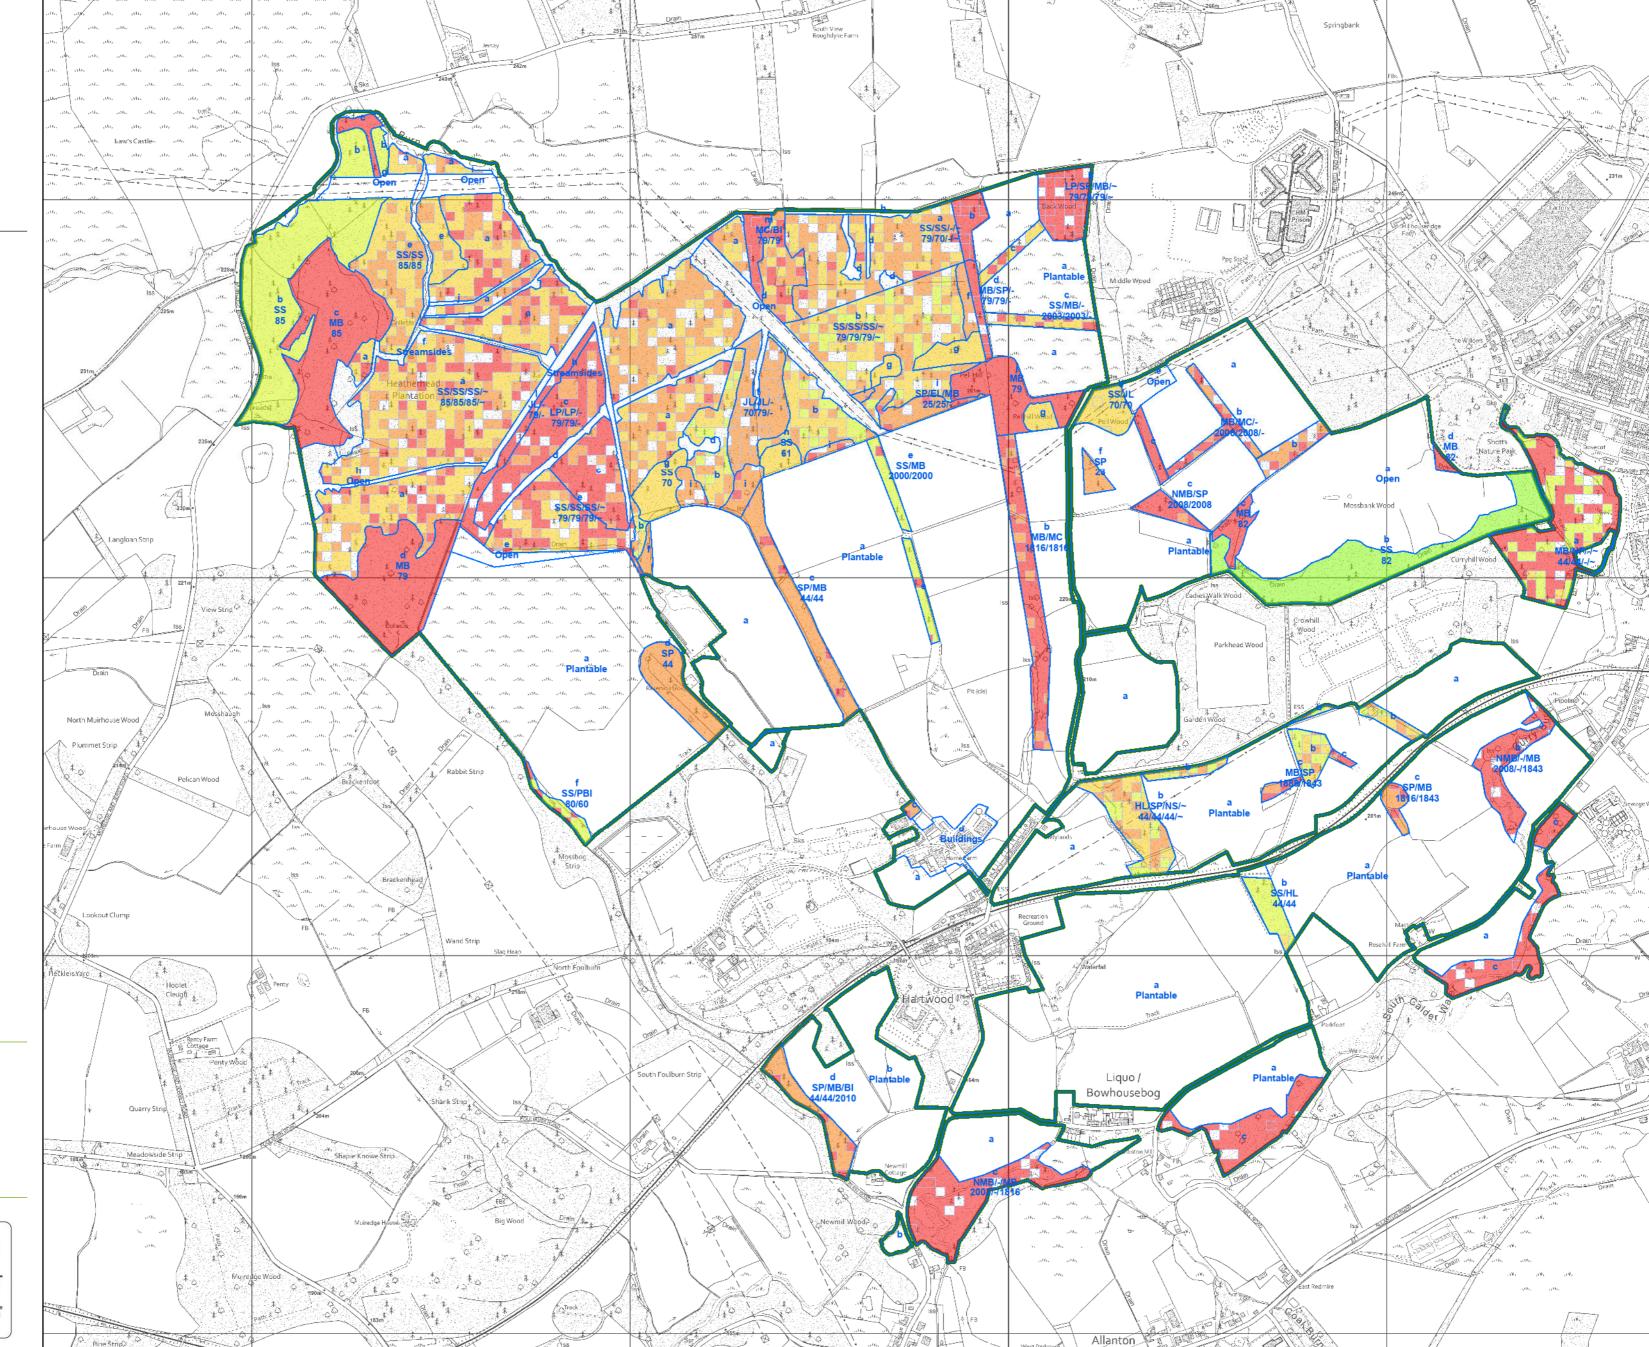

## **Hartwood Forests LMP Current yield map**

Author: Sandy Davidson Scale @ A2: 1:10,000 Date: 16/02/2024

### Legend

Land Management Plan boundary

Sub-compartment boundaries

#### Component visualisation (yield class)

18 - 22

Reproduced by permission of Ordnance Survey on behalf of HMSO. © Crown copyright and database right 2024. All rights reserved. Ordnance Survey Licence number 100024925.

© Getmapping Plc and Bluesky International Limited 2024.

Scotland's national forests and land are responsibly managed to the UK Woodland Assurance Standard.