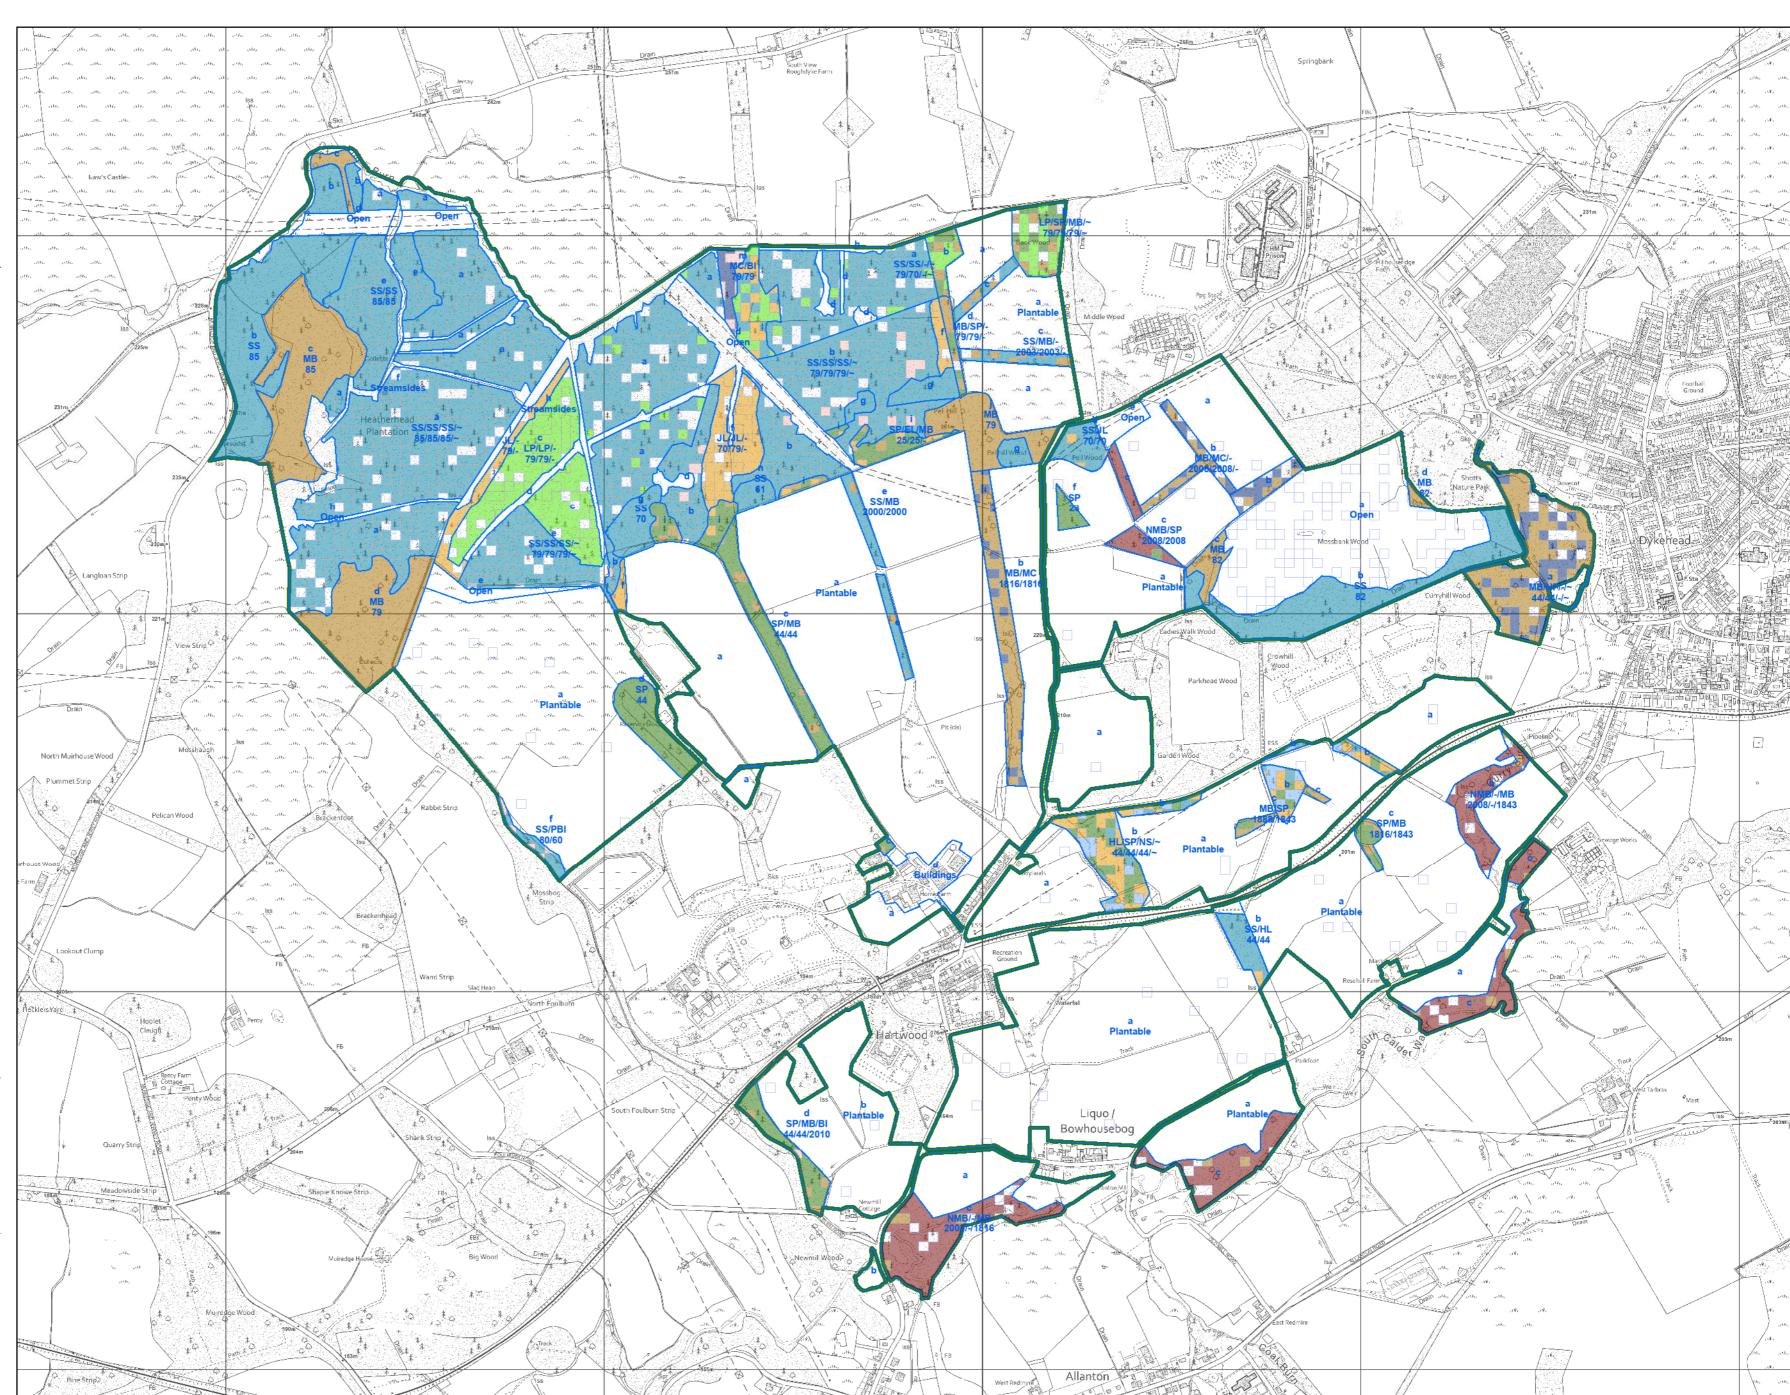

### **Hartwood Forests LMP Current species map**

Author: Sandy Davidson Scale @ A2: 1:10,000 Date: 16/02/2024

### Legend

Land Management Plan boundary

Sub-compartment boundaries

#### Component visualisation (species)

Native Mixed/Other Broadleaves

Other/Mixed Broadleaves

Other/Mixed Conifers

Douglas Fir

Larch

Lodgepole Pine

Norway Spruce

Scots Pine

Sitka Spruce

No Species

Scotland's national forests and land are responsibly managed to the **UK Woodland** Assurance Standard.