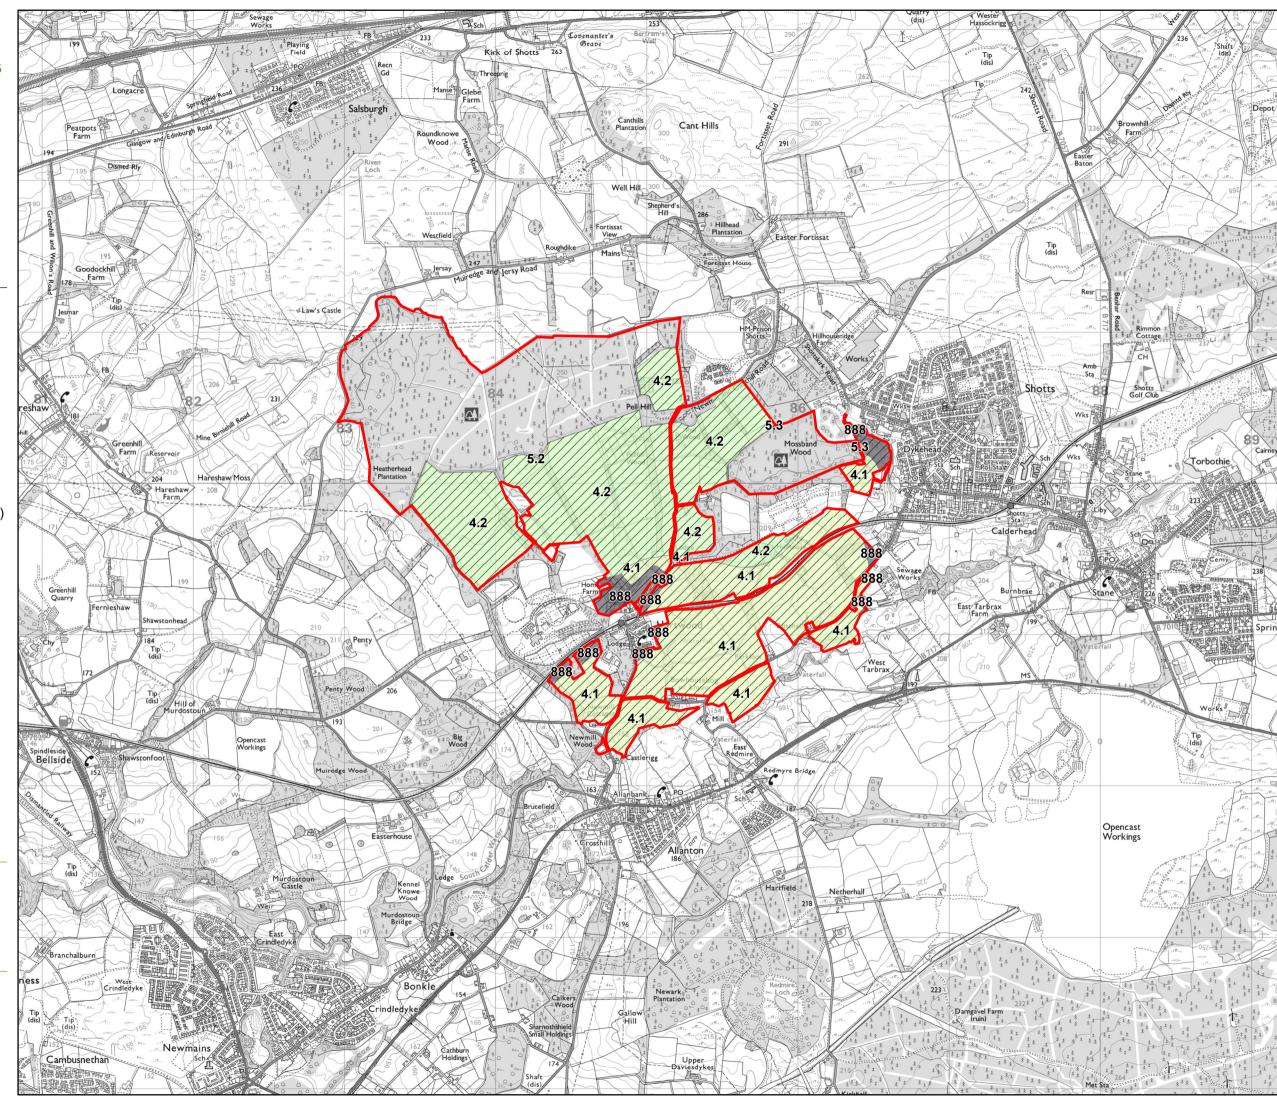

#### 07c.

# Hartwood Forests LMP Agricultural land capability

Author: U322393

Scale @ A3: 1:25,000

Date: 24/08/2023

#### Legend

Land Management Plan boundary

Hartwood Home Farm Aquisition

# Land Capability for Agriculture

LCA 4.1 (narrow range of crops)

LCA 4.2 (primarily suited to grazing)

LCA 5.2 (improved grassland)

LCA 5.3 (improved grassland)

LCA 888 (urban)

Reproduced by permission of Ordnance Survey on behalf of HMSO. © Crown copyright and database right [2023]. All rights reserved. Ordnance Survey Licence number [100021242]. © Getmapping Plc and Bluesky International Limited 2023.