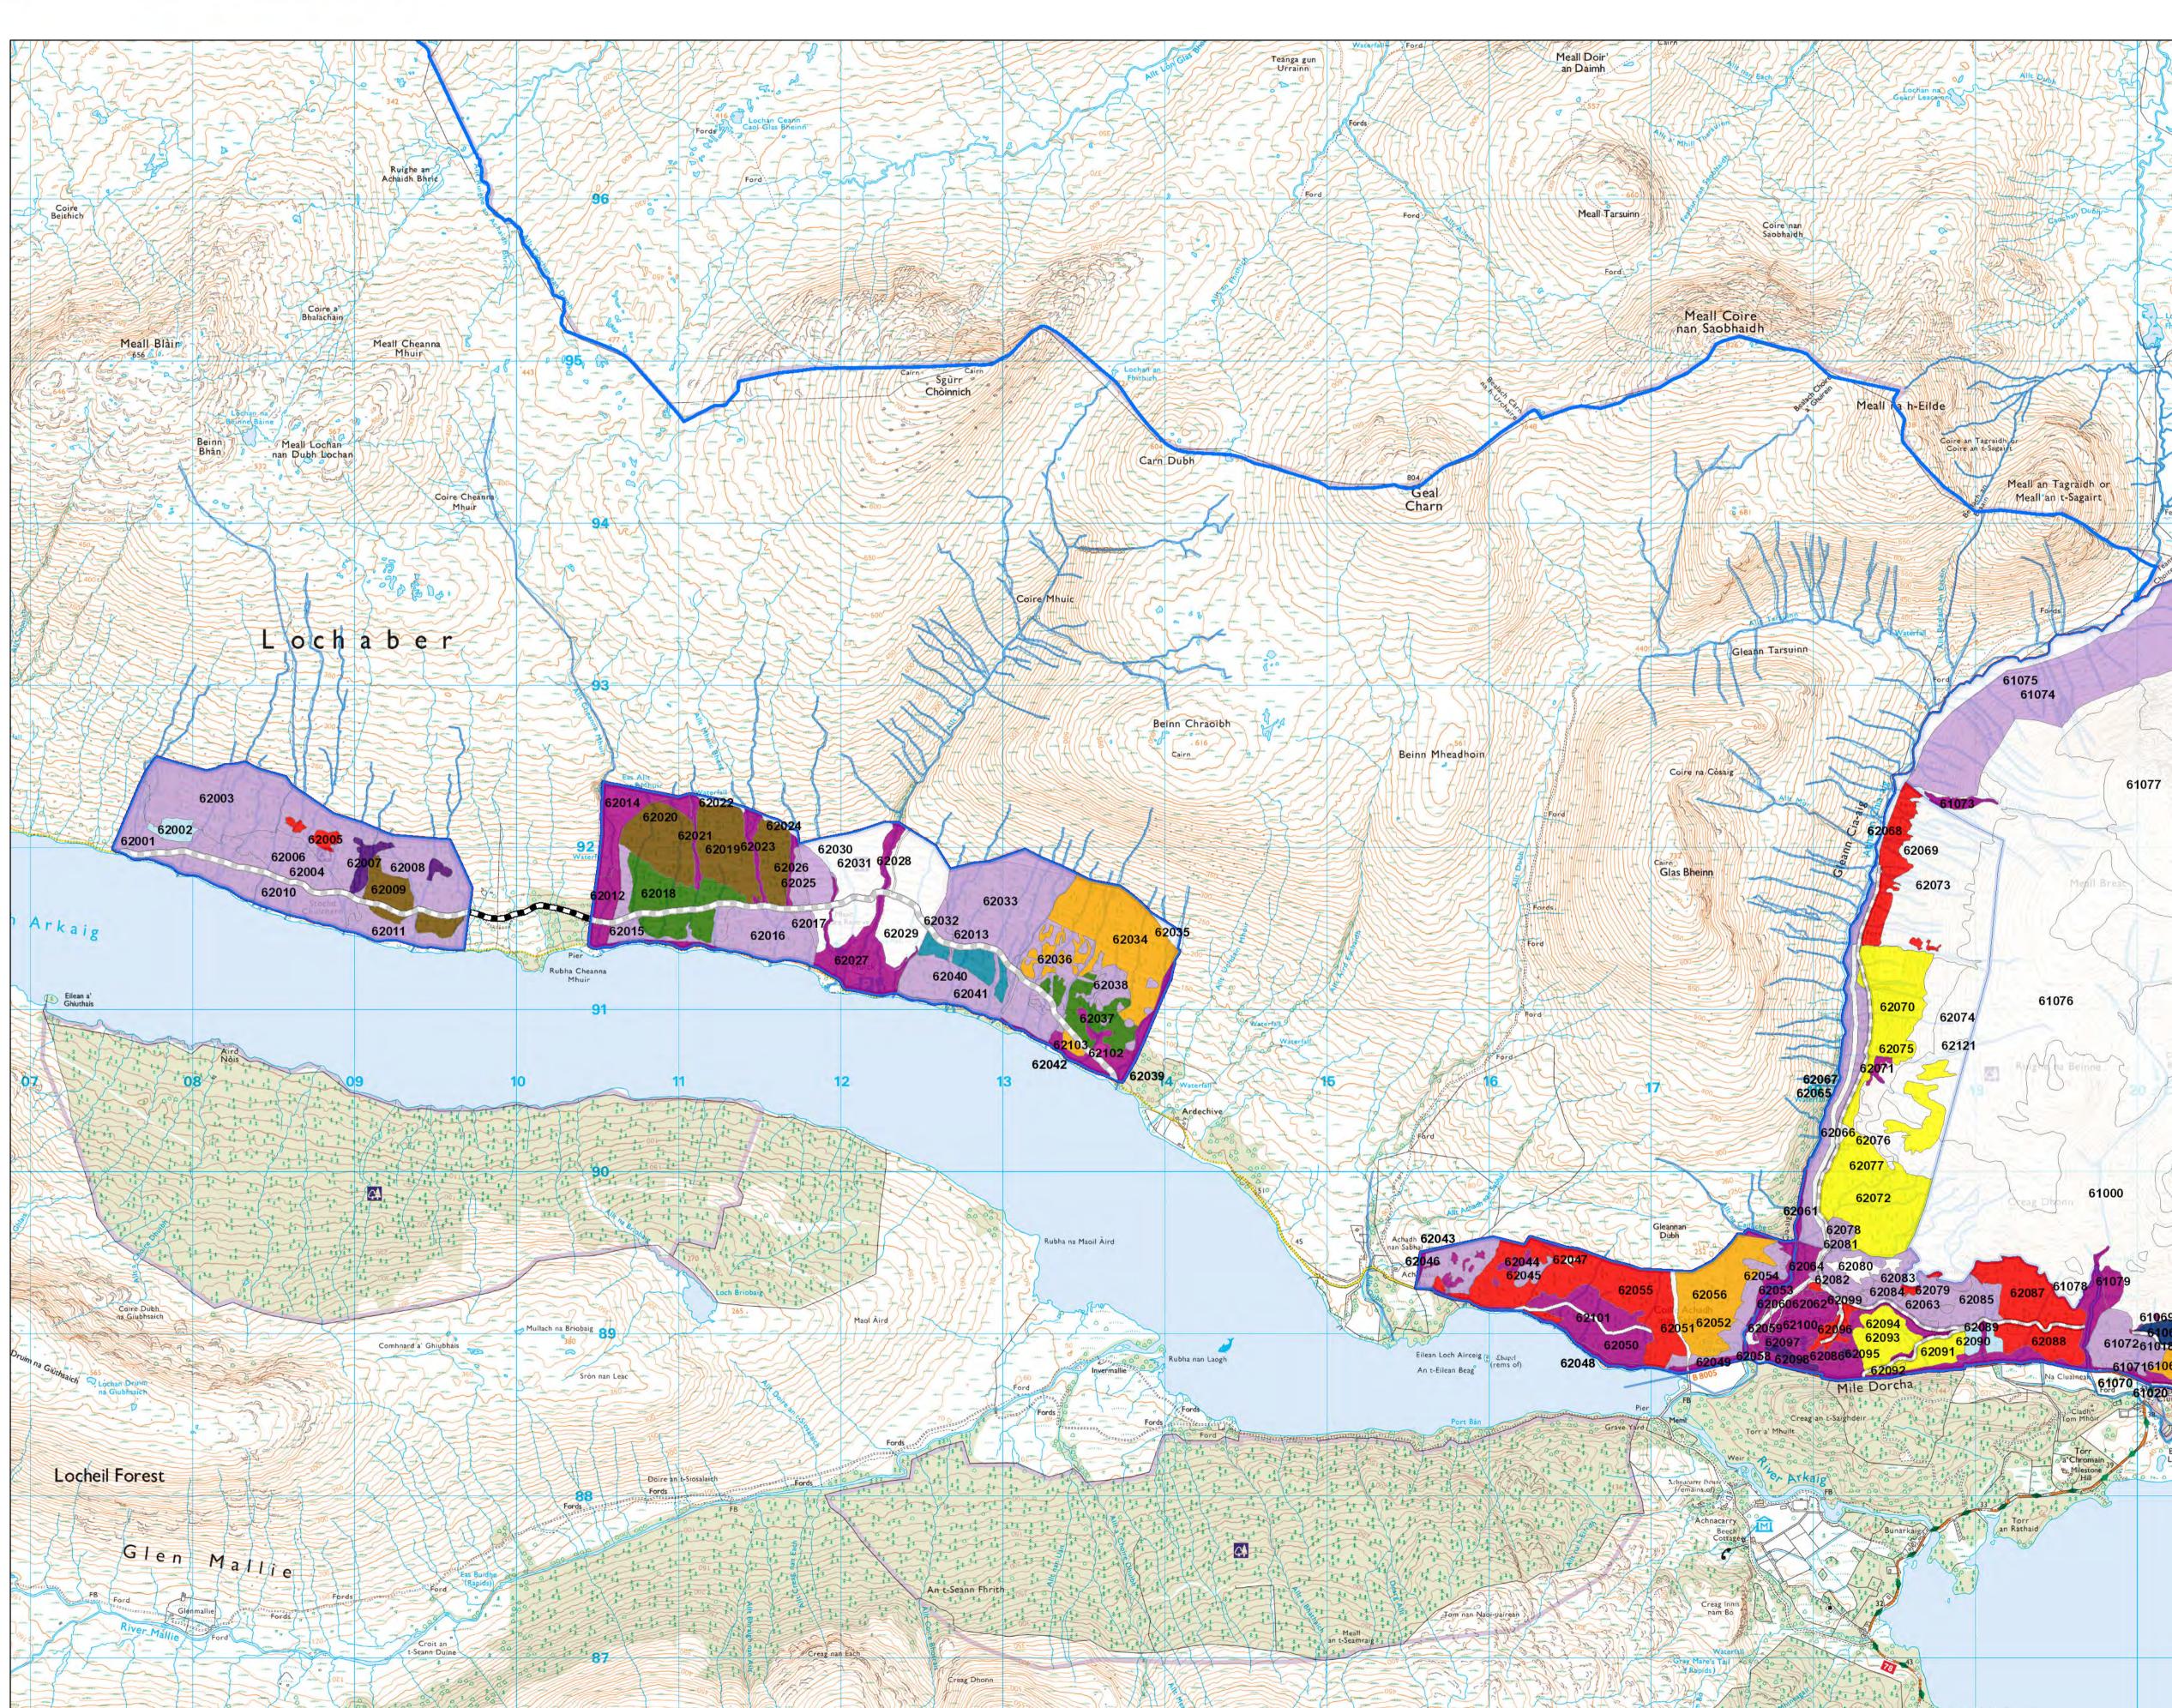

## **Loch Arkaig Forest**

Author: Catriona Maclennan

Scale @ A1: 1:20,000

Date: 13/05/2024

### Legend

#### Scenario Management Coupe

Recently Feller

Phase 1 felling (2

Phase 2 felling (20

2034)

2039)

— 2044)

Dhoon 6 folling (205)

2004)

2059)

After 2059

(Fell after Phase 3

Natural Reserv

William Trice

\_\_\_ Low Impac

Silviculture

#### Land Management Plan Areas

Land Management

#### Blocks

Clunes

Forest Roads

Loch Arkaig

■ Forest Roads

Watercourses

Reproduced by permission of Ordnance Survey on behalf of HMSO.
© Crown copyright and database right 2024. All rights reserved.
Ordnance Survey Licence number 100024925.
© Getmapping Plc and Bluesky International Limited 2024.