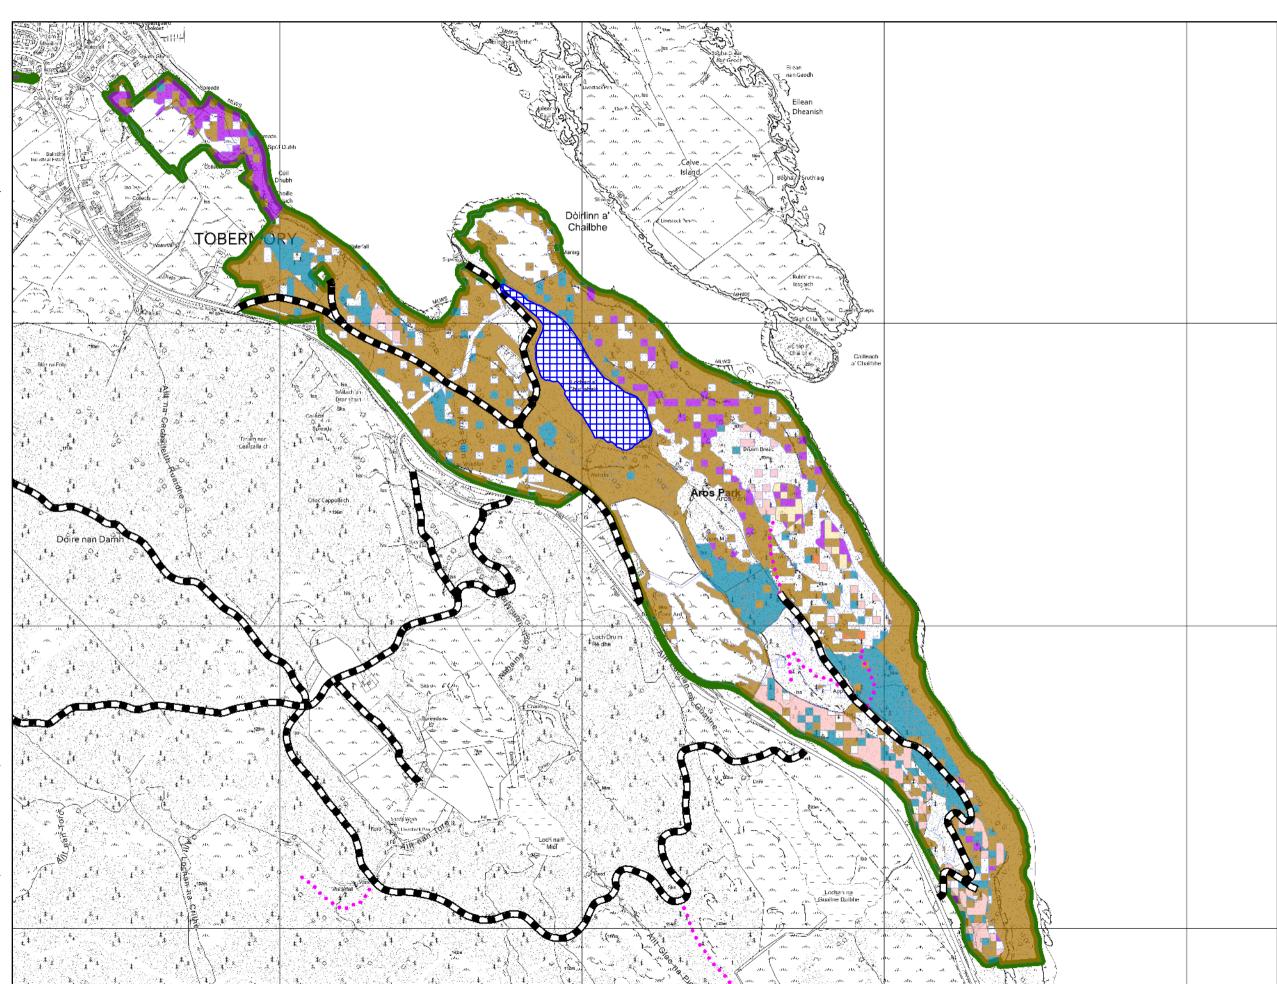

### Map 7 Species

Author: Susannah Hughes

Scale @ A3: 1:12,500

Date: 27/02/2025

#### Legend

#### Forest Roads

Forest Roads

Planned
ATV/Forwarder Tracks

## Component Visualisation (Species)

\_\_\_ A

Bee

Oui

Native Mixed/Other Broadleaves

Other/Mixed

Other/Mixed Conifers

Douglas Fir

Larch

Lodgepole Pine

Norway Spruce

Sitka Spruce

.

No Species

Blocks

Blocks

0 0.05 0.1 0.2 0.3 0.4

Reproduced by permission of Ordnance Survey on behalf of HMSO.
© Crown copyright and database right 2025. All rights reserved.
Ordnance Survey Licence number AC0000820350.
© Getmapping Plc and Bluesky International Limited 2025.