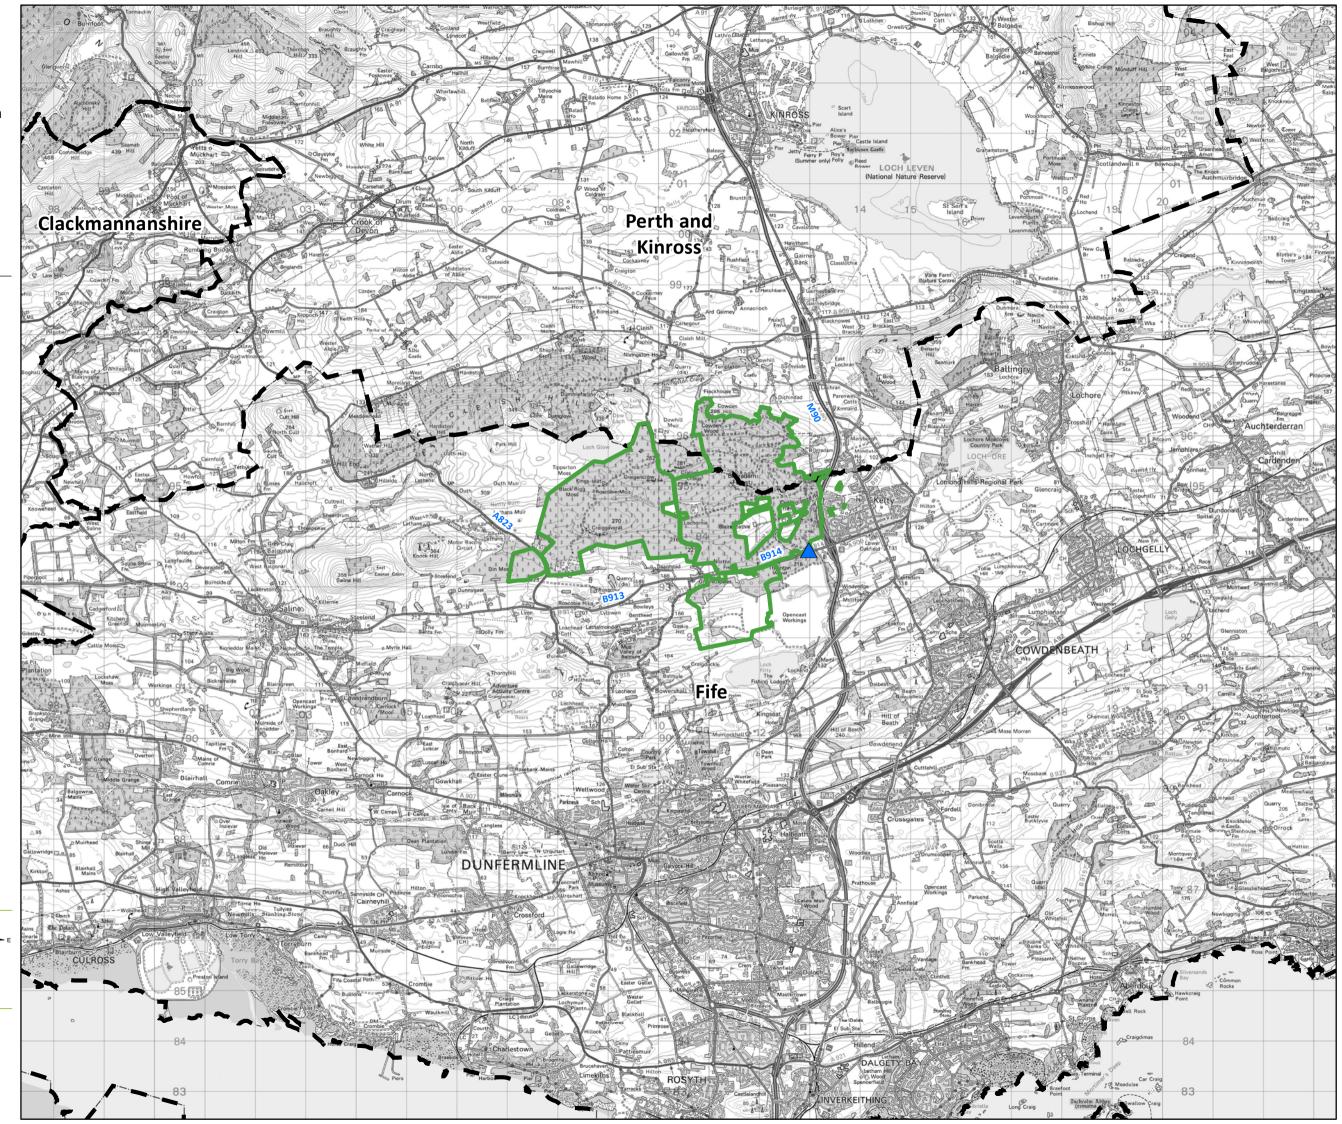

## **Location Map**

Author: Central Region Planning Team

Scale @ A3: 1:75,000

Date: 16/11/2023

## Legend

Blairadam Plan Boundary

Main forest entrance

Local Authority Boundary

Blairadam Forest Main Entrance (Office & visitor carpark) NGR: NT 1293 9462 Post Code: KY4 0JQ

Reproduced by permission of Ordnance Survey on behalf of HMSO.
© Crown copyright and database right [2023]. All rights reserved.
Ordnance Survey Licence number [100021242].
© Getmapping Plc and Bluesky International Limited 2023.