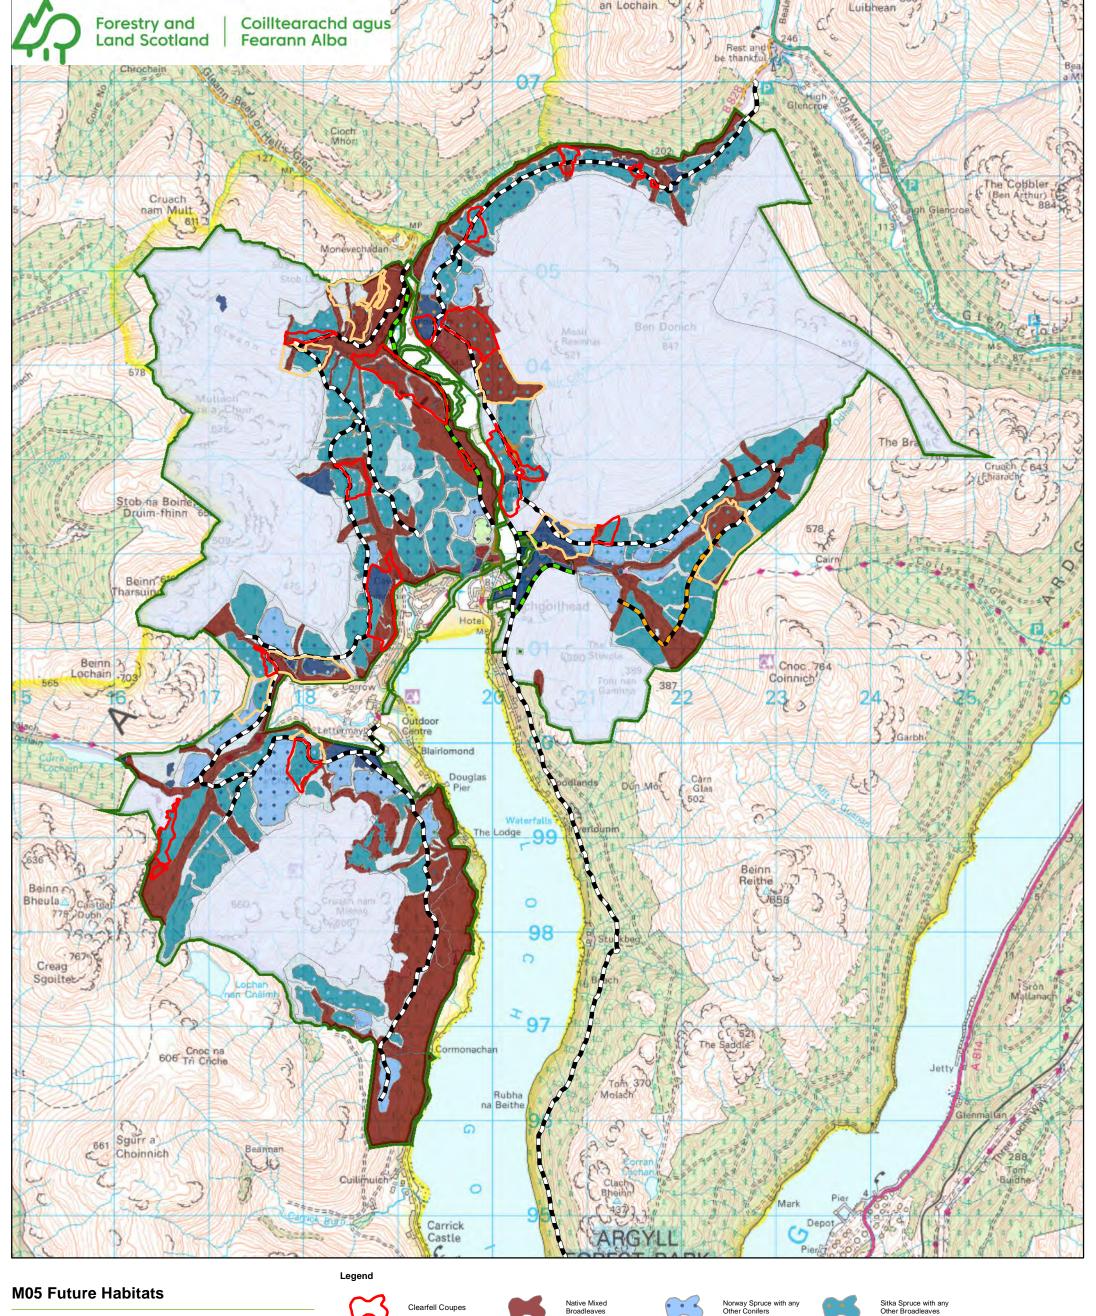

Scale @ A3: 1:40,000

Date: 07/11/2024

Author: Jamie. Howie

Restock Species Pure and Mixtures

Ν

Native Mixed Broadleaves with any Other Conifers

Sitka Spruce

Douglas Fir with any Other Conifers

Other/Mixed Broadleaves

Other/Mixed Conifers

Sitka Spruce with Douglas Fir

Sitka Spruce with any Other Conifers

Sitka Spruce with Scots Pine

Open

Scotland's National Forest Estate is responsibly managed to the

Norway Spruce

Tracks

Felled awaiting restock

Planned Forest Roads

Other Forest Roads or

Native Mixed Broadleaves with Sitka Spruce

Sitka Spruce with Norway Spruce

Norway Spruce with Scots Pine

Norway Spruce with Sitka Spruce

Other Conifers with Norway Spruce

Scots Pine with any Other Conifers

UK Woodland Assurance Standard.