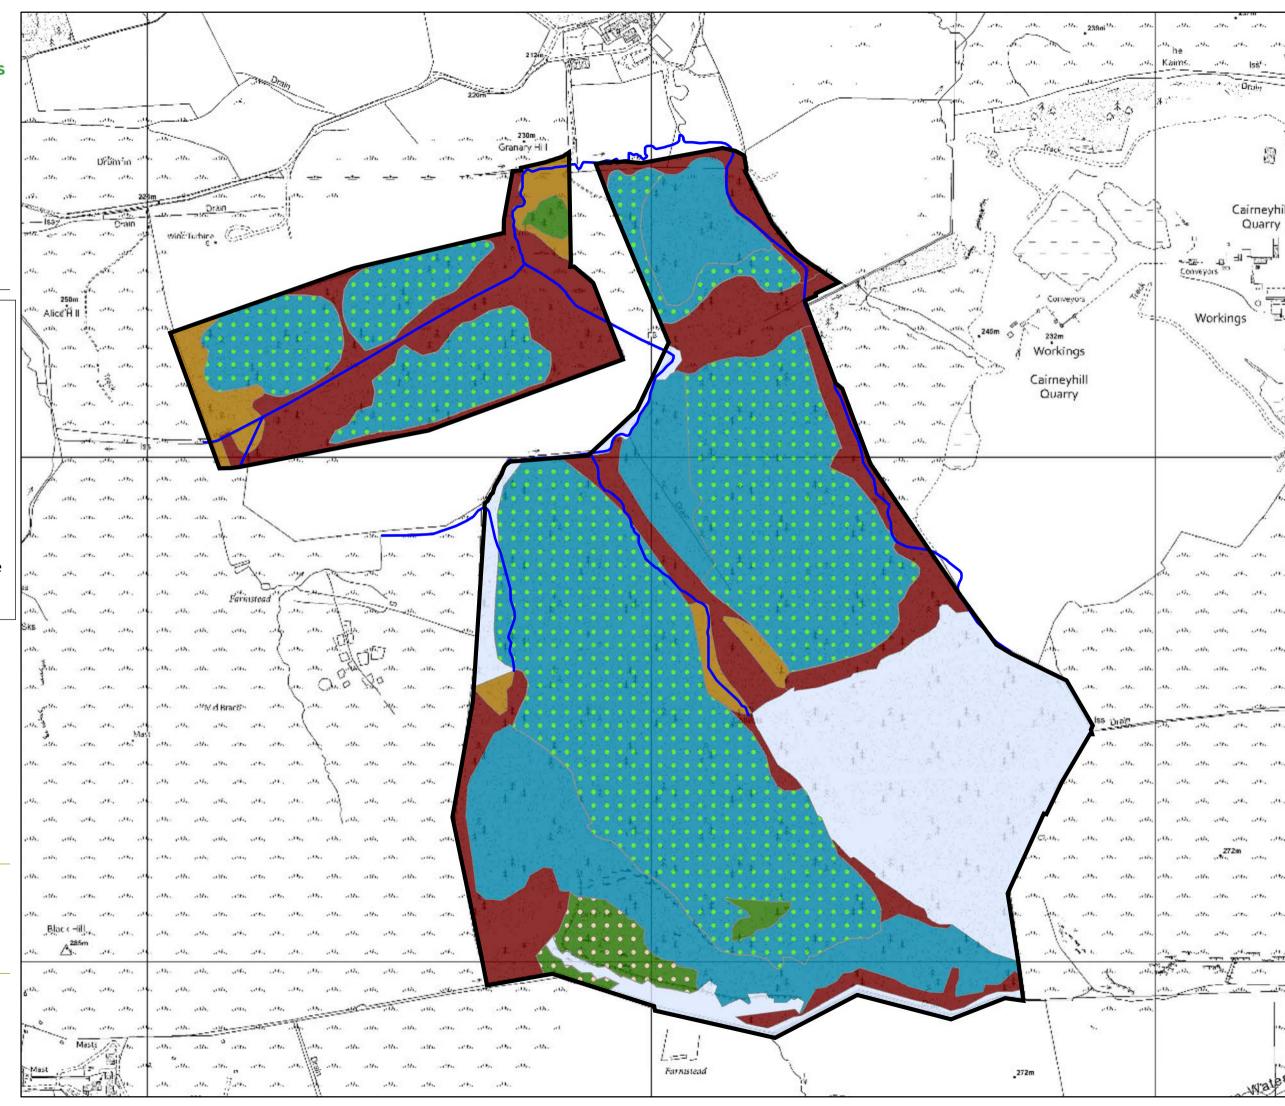

### Map 11A Arns/Fannyside Future Habitats & Species

Author: Central Region Planning Team

Scale @ A3:1:10,000

Date: 23/06/2022

Reproduced by permission of Ordnance Survey on behalf of HMSO. © Crown copyright and database right [2022]. All rights reserved. Ordnance Survey Licence number [100021242]. © Getmapping Plc and Bluesky International Limited 2022.

# Blocks Watercourses Native Mixed Broadleaves Other/Mixed Broadleaves Scots Pine Amenity Scots Pine with Birch Scots Pine with Norway Spruce Sitka Spruce with Lodgepole Pine

Reproduced by permission of Ordnance Survey on behalf of HMSO. © Crown copyright and database right [2022]. All rights reserved. Ordnance Survey Licence number [100021242]. © Getmapping Plc and Bluesky International Limited 2022.