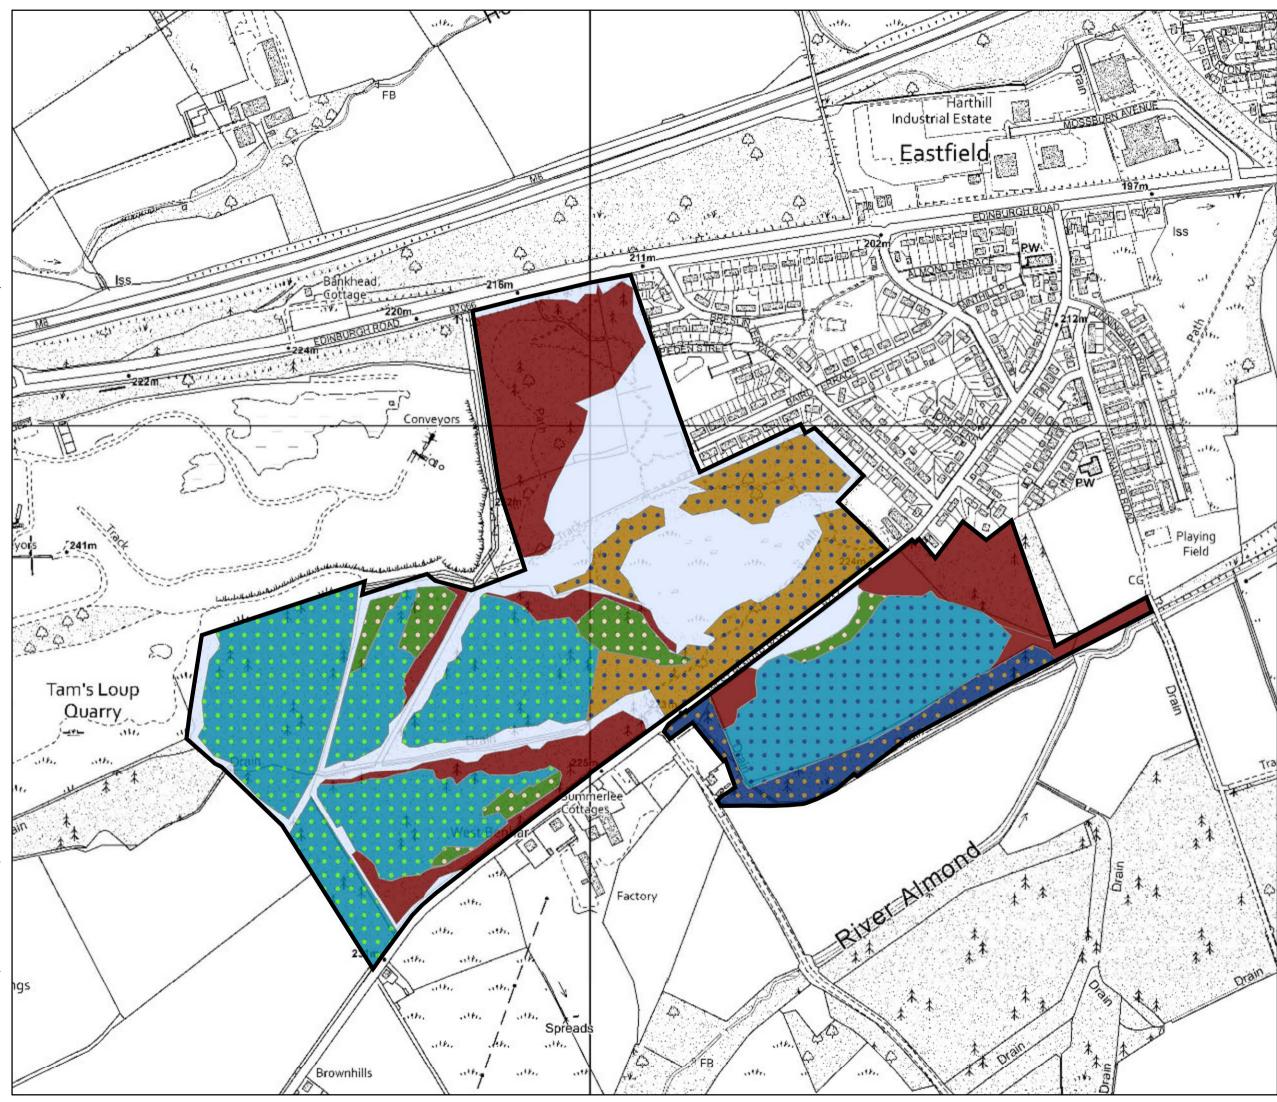

### Map 11G Eastfield Future Habitats & Species

Author: Central Region Planning Team

Scale @ A3:1:5,000

Date: 23/06/2022

Reproduced by permission of Ordnance Survey on behalf of HMSO. © Crown copyright and database right [2022], All rights reserved. Ordnance Survey Licence number [100021242]. © Getmapping Plc and Bluesky International Limited 2022.