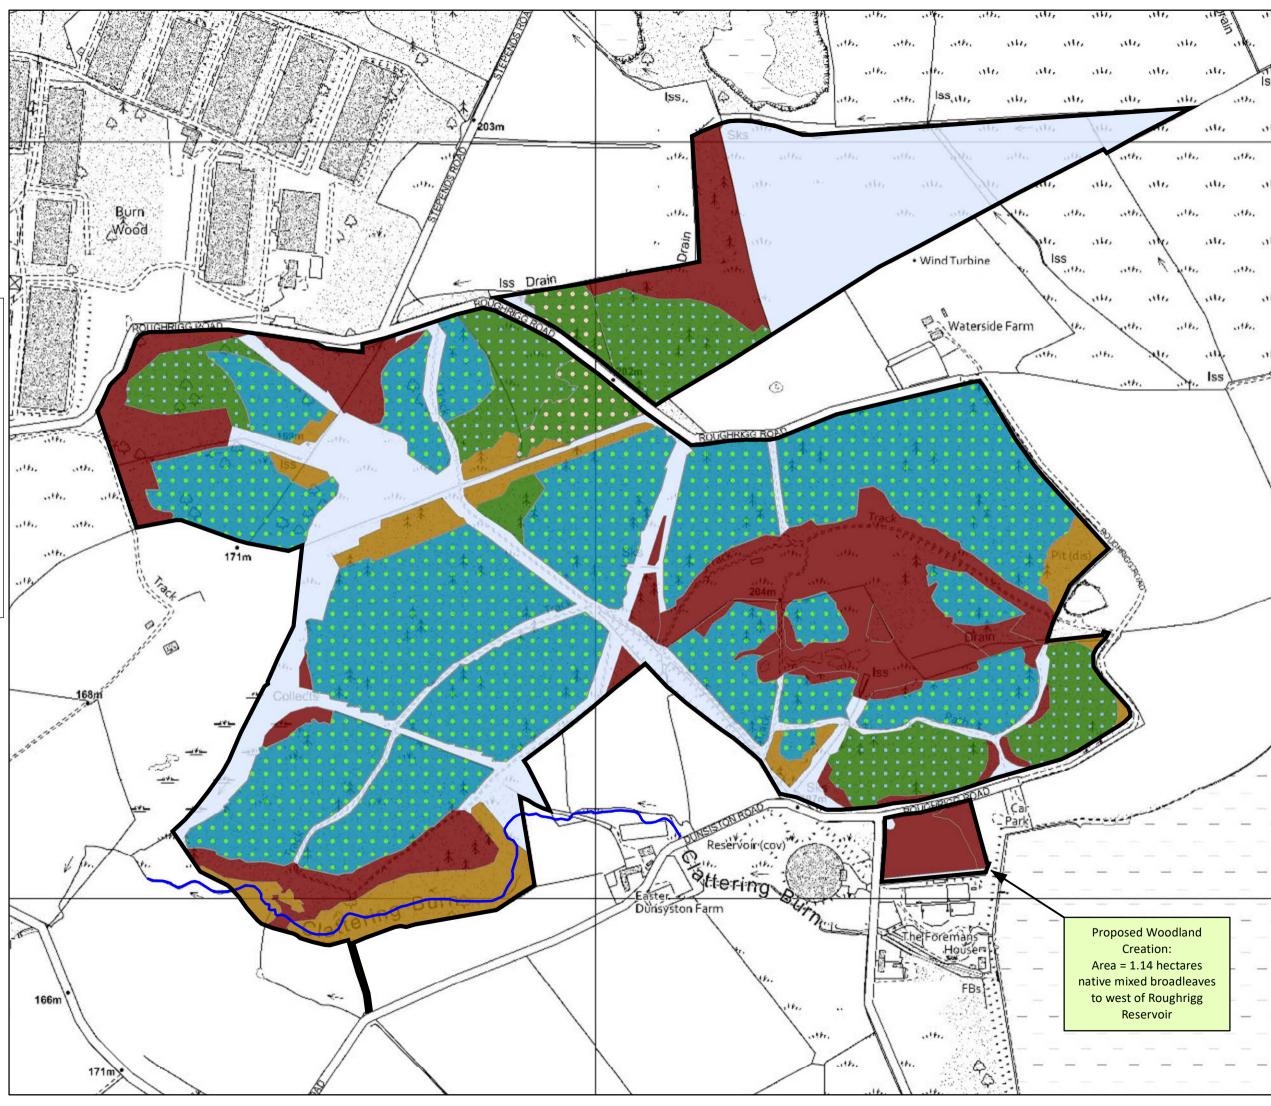

### Map 11D Dunsyston Future Habitats & Species

Author: Central Region Planning Team

Scale @ A3:1:5,000

Open

Date: 23/06/2022

# Blocks Watercourses Native Mixed Broadleaves Other/Mixed Broadleaves Scots Pine Amenity Scots Pine with Birch Scots Pine with Norway Spruce Sitka Spruce with Lodgepole Pine

Reproduced by permission of Ordnance Survey on behalf of HMSO. © Crown copyright and database right [2022]. All rights reserved. Ordnance Survey Licence number [100021242]. © Getmapping Plc and Bluesky International Limited 2022.