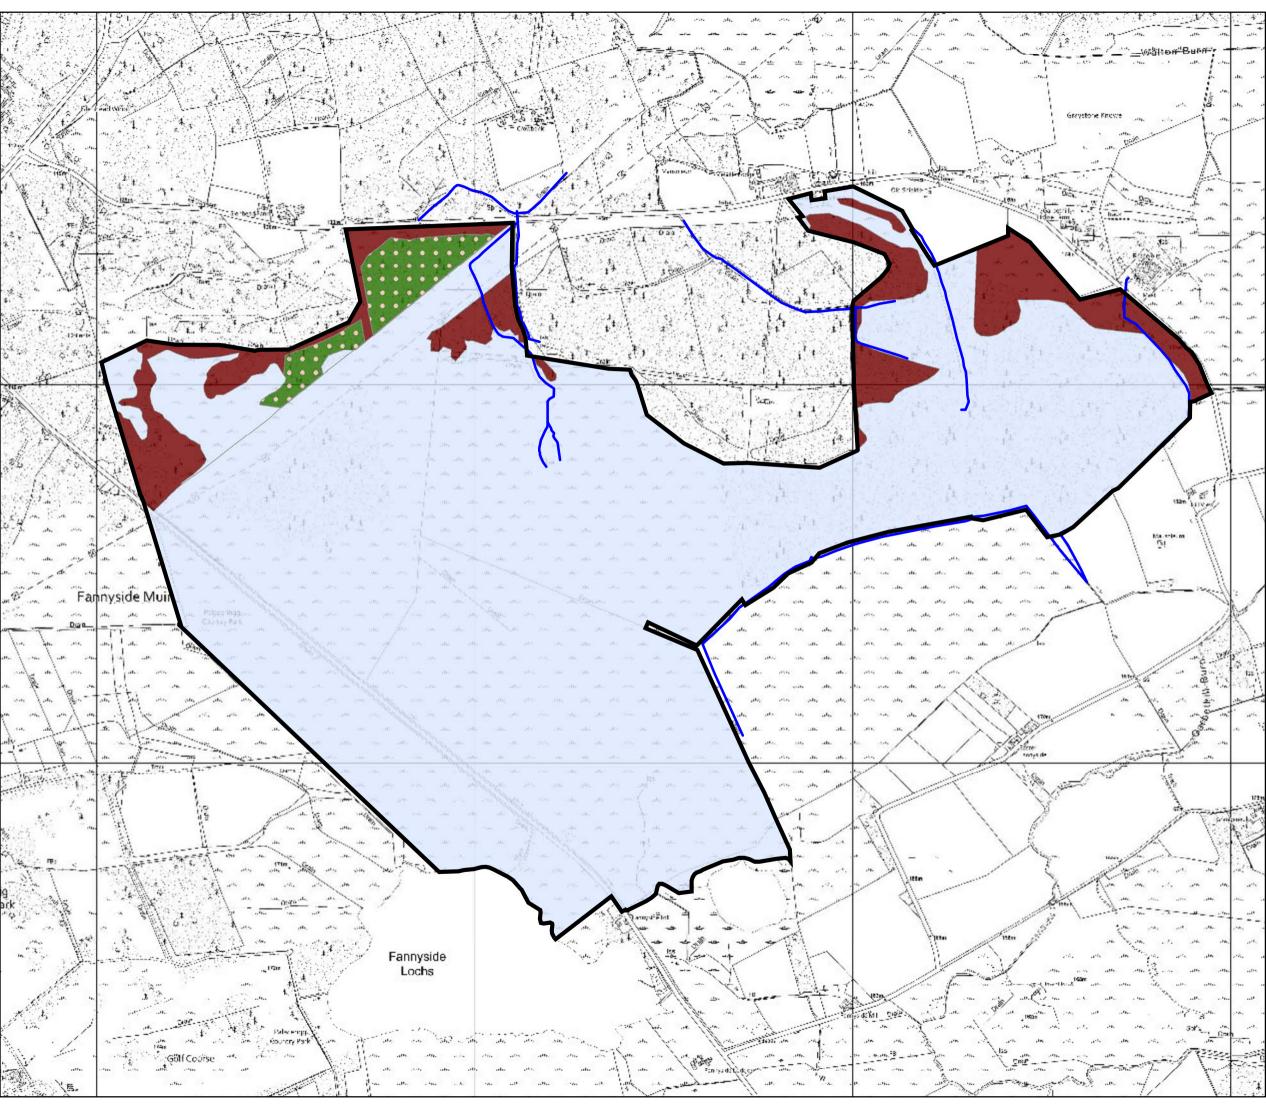

### Map 11A Arns/Fannyside Future Habitats & Species

Author: Central Region Planning Team

Scale @ A3:1:10,000

Date: 23/06/2022

Reproduced by permission of Ordnance Survey on behalf of HMSO. © Crown copyright and database right [2022]. All rights reserved. Ordnance Survey Licence number [100021242]. © Getmapping Plc and Bluesky International Limited 2022.