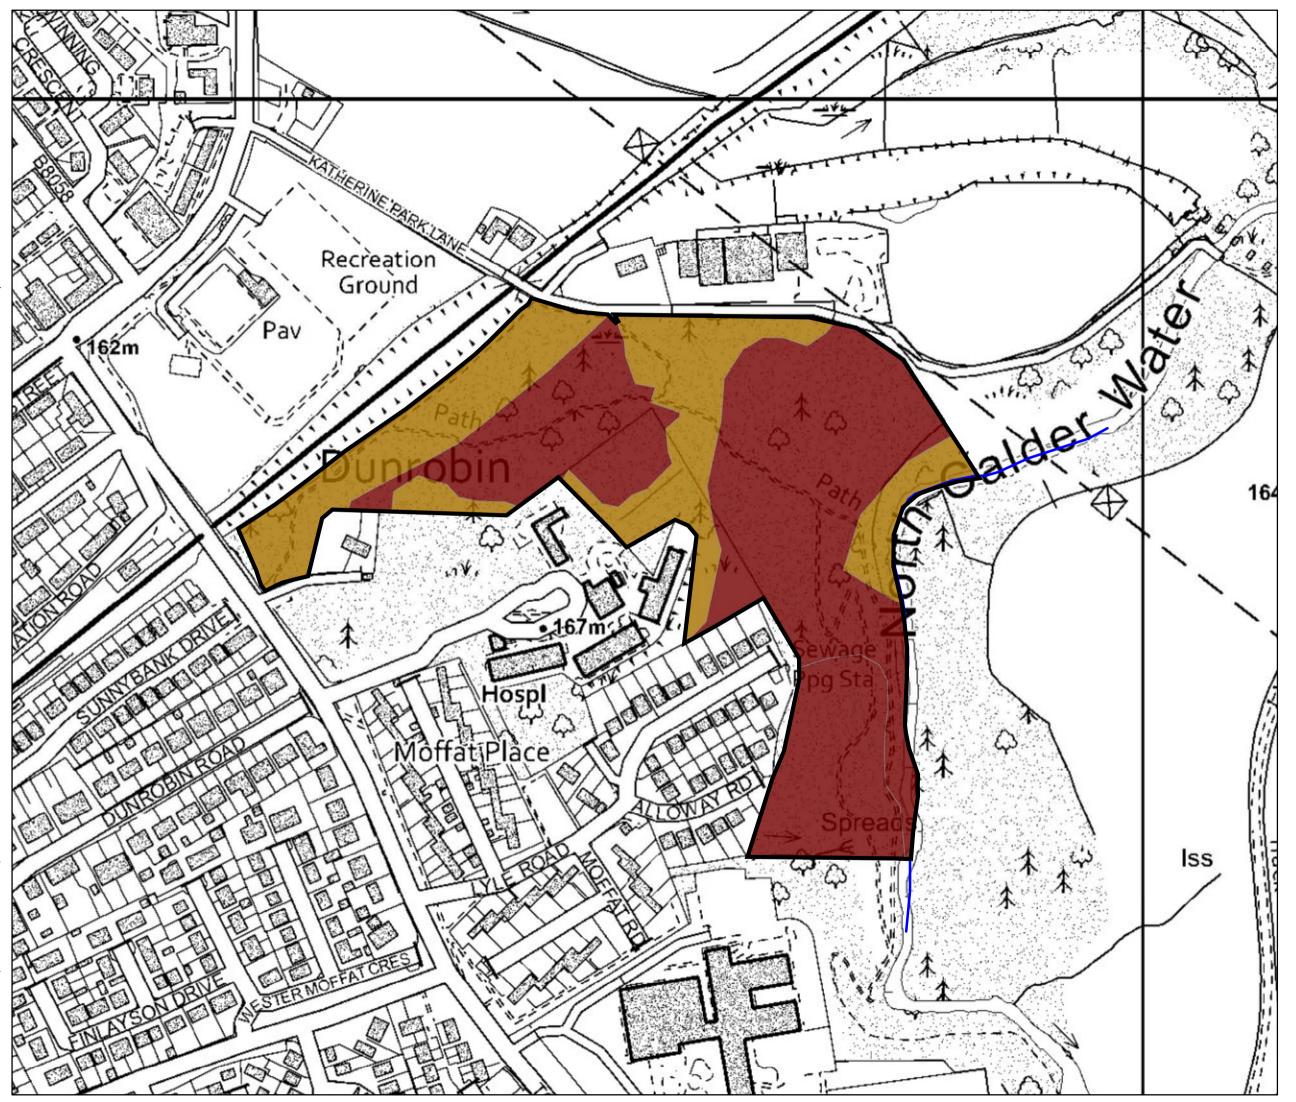

### Map 11C Wester Moffat Future Habitats & Species

Author: Central Region Planning Team

Scale @ A3:1:2,500

Date: 23/06/2022

Reproduced by permission of Ordnance Survey on behalf of HMSO. © Crown copyright and database right [2022]. All rights reserved. Ordnance Survey Licence number [100021242]. © Getmapping Plc and Bluesky International Limited 2022.

### Blocks Watercourses

Native Mixed Broadleaves

Mixed broadleaves/Mixed conifers

Open

Reproduced by permission of Ordnance Survey on behalf of HMSO. © Crown copyright and database right [2022]. All rights reserved. Ordnance Survey Licence number [100021242]. © Getmapping Plc and Bluesky International Limited 2022.