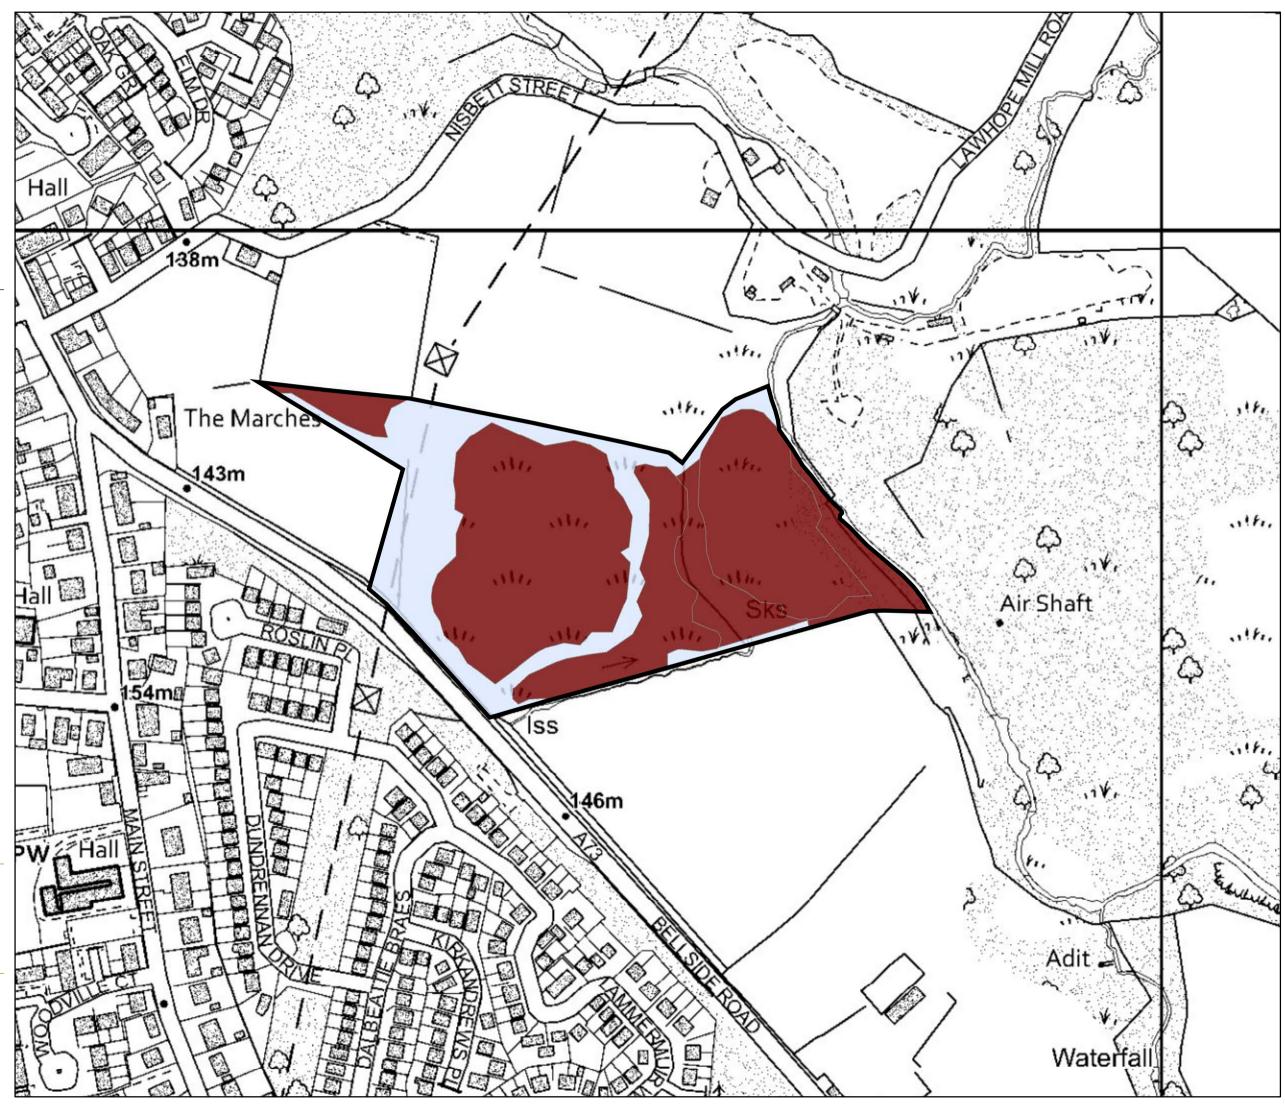

### Map 11F Nether Bracco Future Habitats & Species

Author: Central Region Planning Team

Scale @ A3:1:7,500

Date: 23/06/2022

Reproduced by permission of Ordnance Survey on behalf of HMSO. © Crown copyright and database right [2022]. All rights reserved. Ordnance Survey Licence number [100021242]. © Getmapping Plc and Bluesky International Limited 2022.