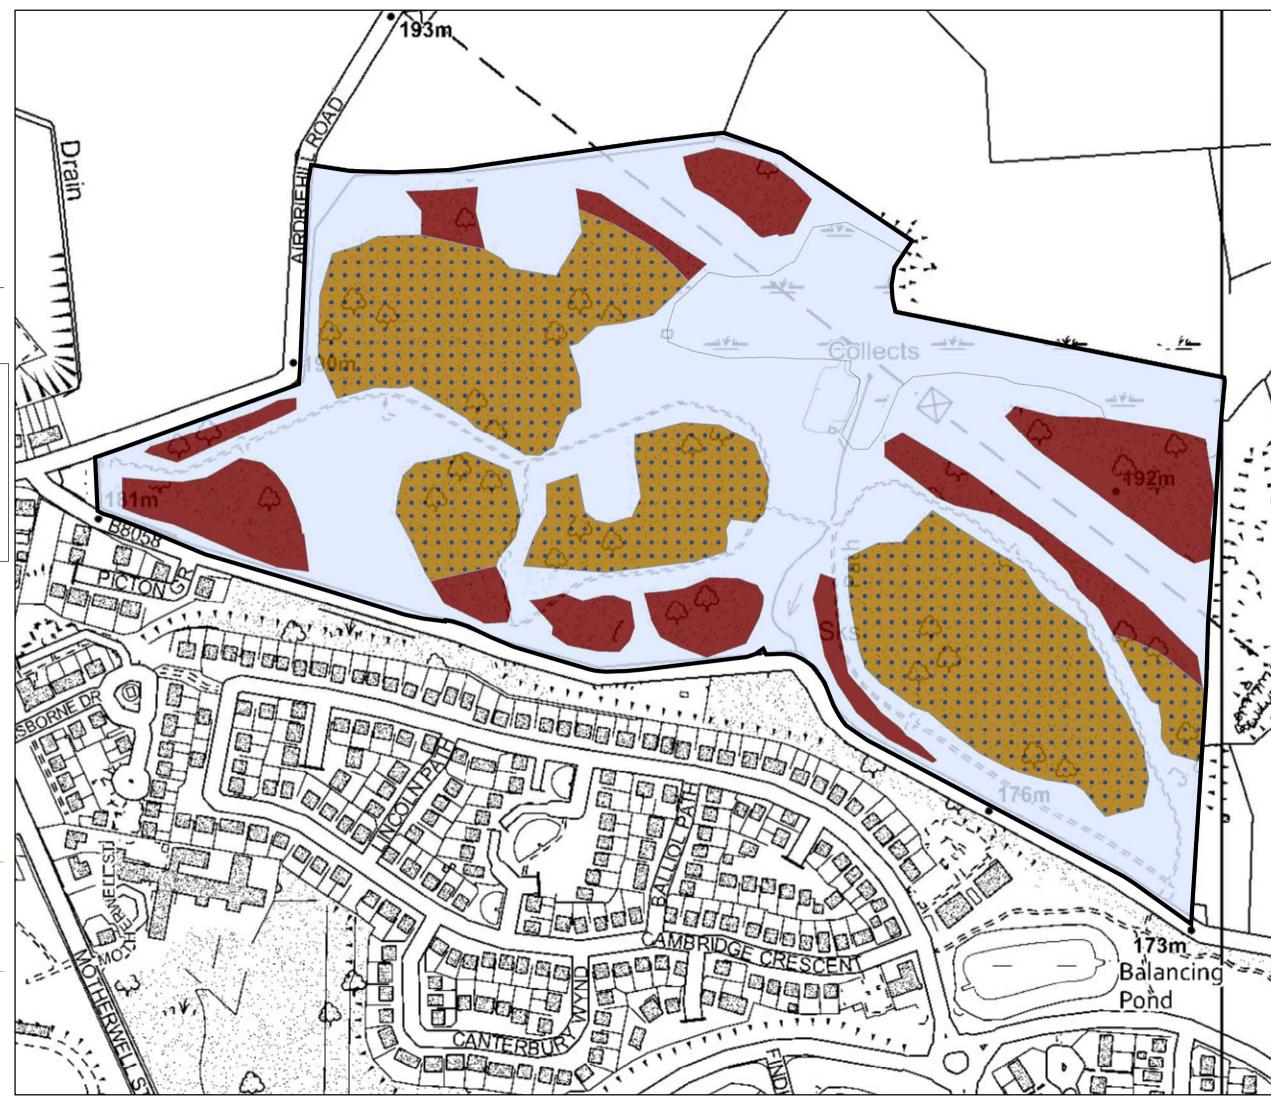

### Map 11E Chapelhall Future Habitats & Species

Author: Central Region Planning Team

Scale @ A3:1:2,500

Date: 23/06/2022