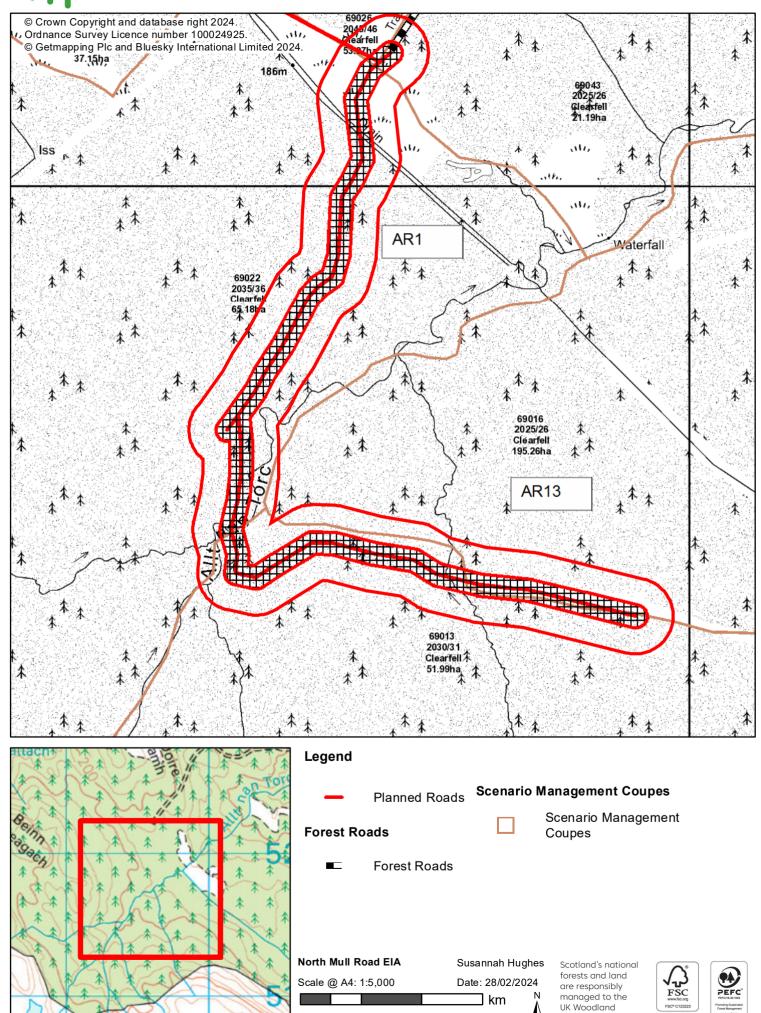

#### **Forest Roads**

Forest Roads

## **Scenario Management** Coupes

Scenario Management Coupes

Scale @ A4: 1:5,000

Date: 28/02/2024

# Coilltearachd agus Hatched areas show felling corridor 50m red outer line shows microsite buffer

0.16

0.08

0.24

Assurance Standard.

# Coilltearachd agus Hatched areas show felling corridor 50m red outer line shows microsite buffer

0.24

Assurance Standard.

0.16

80.0