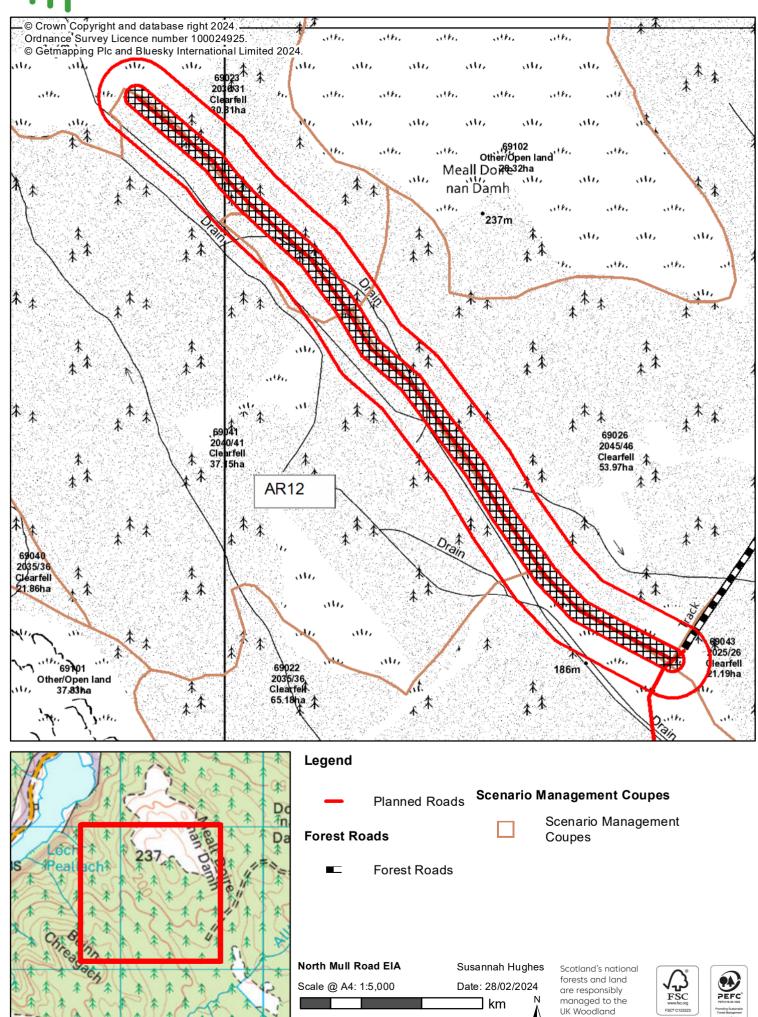

#### North Mull Peat EIA Loch nam Mìol

Author: Susannah Hughes

Scale @ A4: 1:5,000

Date: 28/02/2024

#### Legend

#### **Forest Roads**

■ Forest Roads

0.0225045 0.09 0.135 0.18

Reproduced by permission of Ordnance Survey on behalf of HMSO. © Crown copyright and database right 2024. All rights reserved. Ordnance Survey Licence number 100024925.

© Getmapping Plc and Bluesky International Limited 2024.

Coilltearachd agus Hatched areas show felling corridor 50m red outer line shows microsite buffer

80.0

0.16

0.24

Assurance Standard.

# Hatched areas show felling corridor 50m red outer line shows microsite buffer

## **Scenario Management** Coupes

Scenario Management Coupes

Scale @ A4: 1:5,000

Date: 28/02/2024