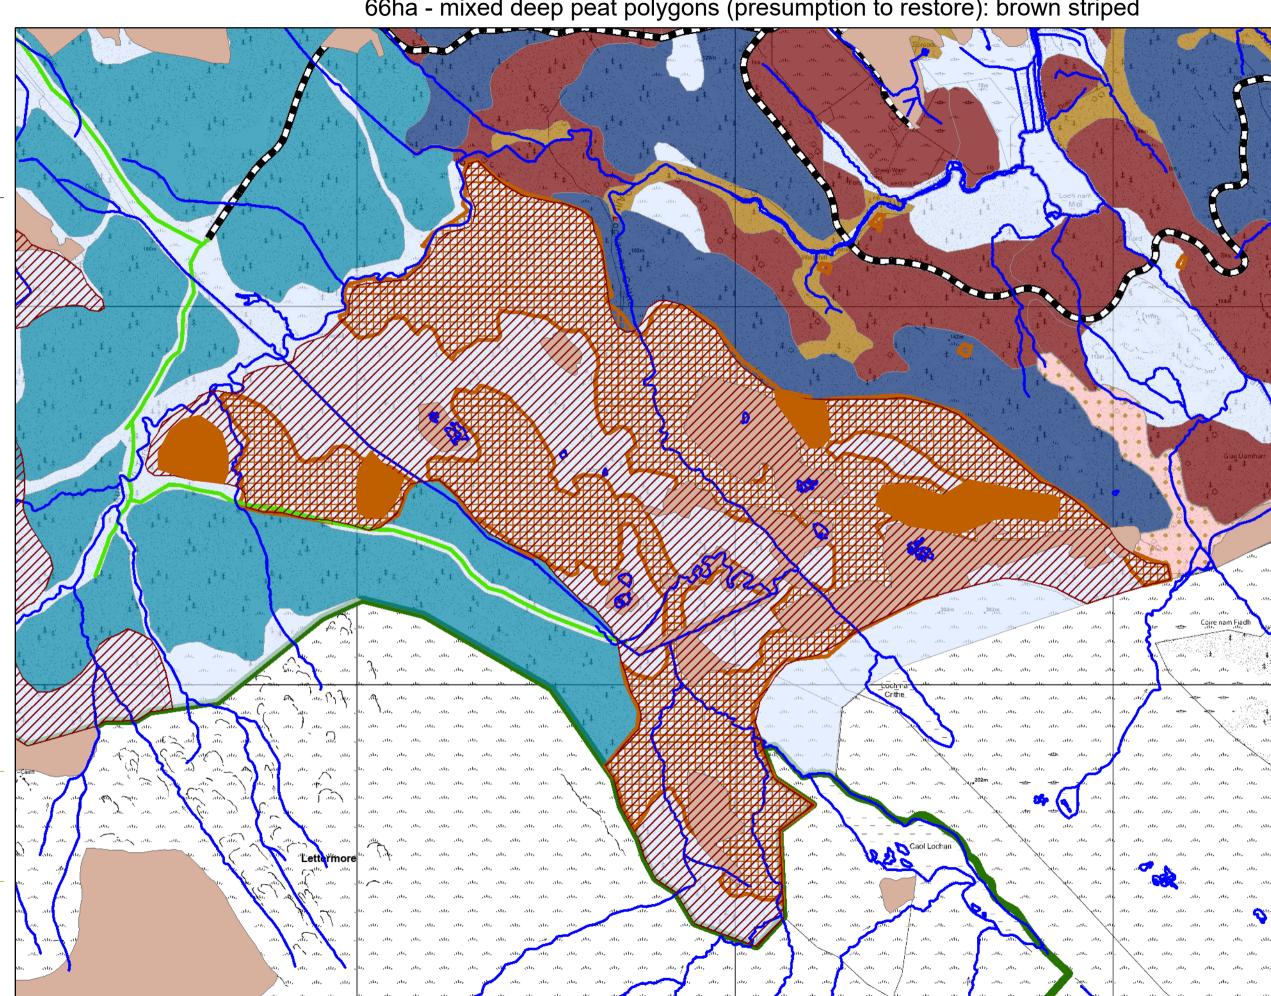

Coilltearachd agus Peat restoration area: 86ha
Fearann Alba

6ha - existing Blanket bog

80ha - mixed deep peat polygons (assessed), YC<8 (brown hatched)

Capture polygons

Coilltearachd agus Fearann Alba

Peat restoration area: 180ha

8ha - mixed deep peat polygons (assessed with YC>8: solid brown 106ha - mixed deep peat polygons (assessed) with YC<8: brown hatched

66ha - mixed deep peat polygons (presumption to restore): brown striped