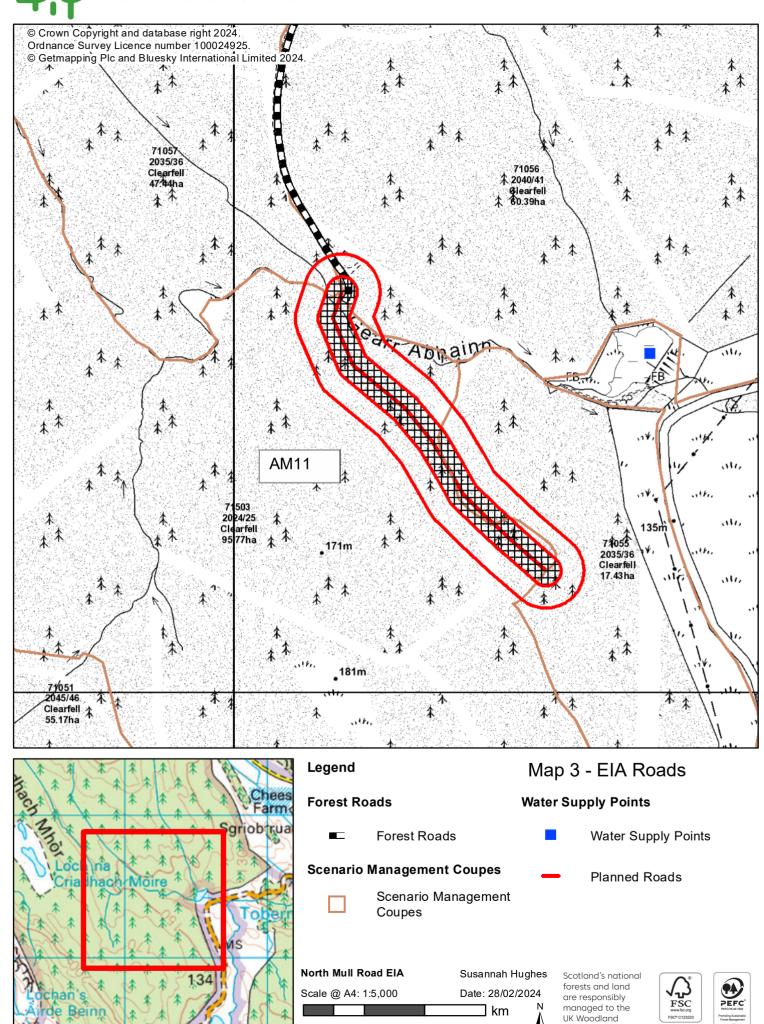

© Getmapping Plc and Bluesky International Limited 2024.

Coilltearachd agus Hatched areas show felling corridor 50m red outer line shows microsite buffer

80.0

0.16

0.24

Assurance Standard.

# Hatched areas show felling corridor 50m red outer line shows microsite buffer

## **Scenario Management** Coupes

Scenario Management Coupes

Scale @ A4: 1:5,000

Date: 28/02/2024