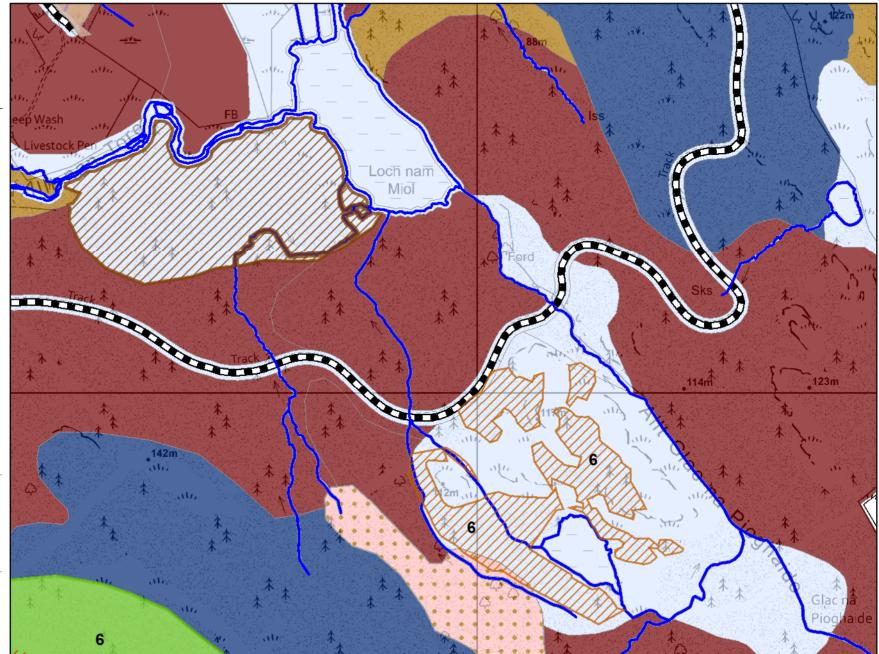

# Coilltearachd agus Fearann Alba

Peat restoration area: 10ha

8ha - mixed deep peat polygons (presumption to restore)

2ha - mixed deep peat polygons (assessed) with YC<8

#### North Mull Peat EIA Loch nam Mìol

Author: Susannah Hughes

Scale @ A4: 1:5,000

Date: 28/02/2024