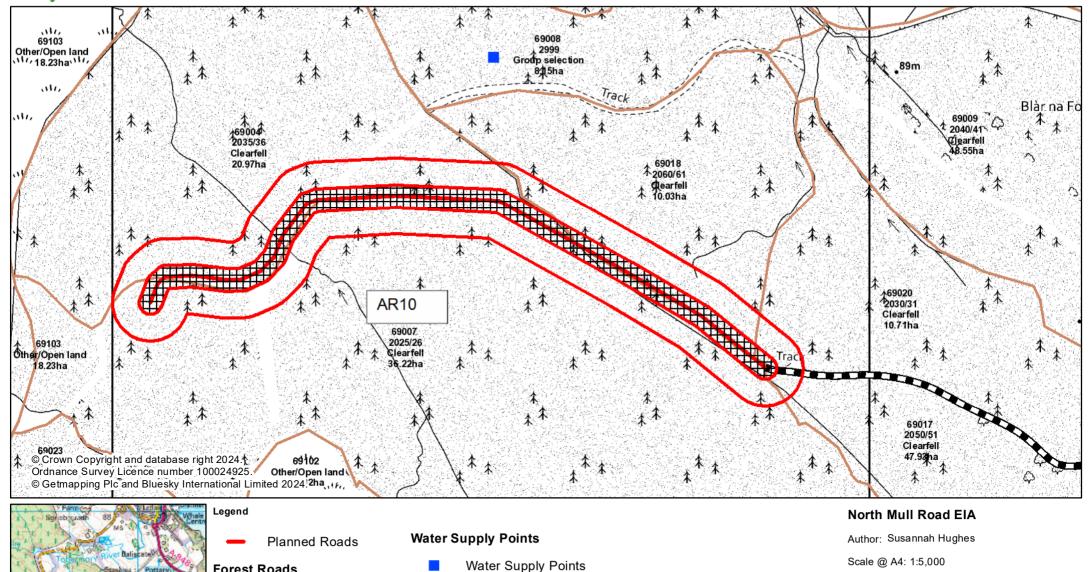

# Coilltearachd agus Hatched areas show felling corridor 50m red outer line shows microsite buffer

0.16

0.08

0.24

Assurance Standard.

# Coilltearachd agus Hatched areas show felling corridor 50m red outer line shows microsite buffer

0.24

Assurance Standard.

0.16

80.0