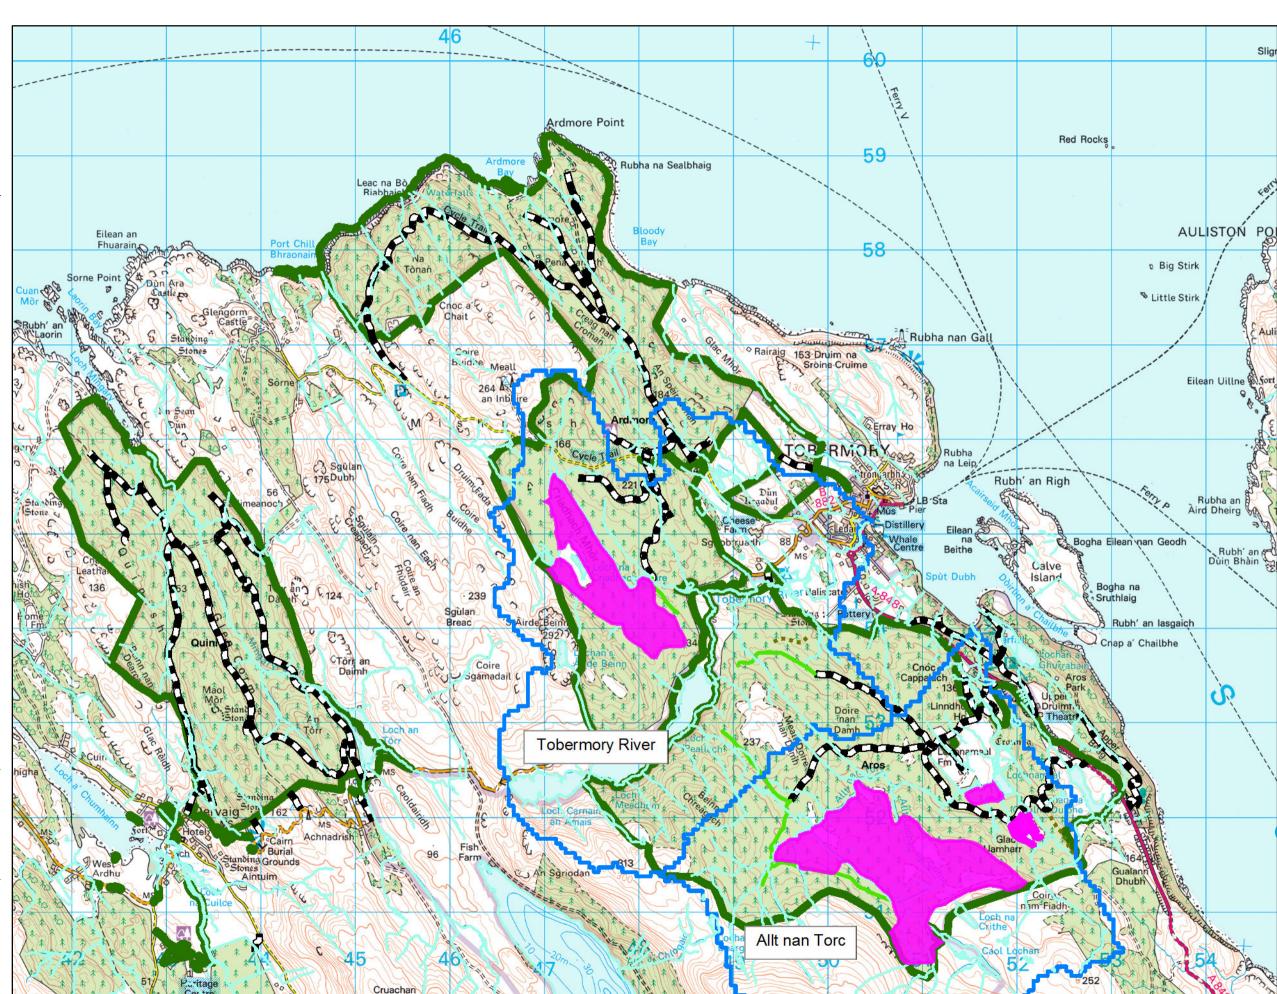

# **North Mull Peat EIA Allt nan Torc**

Author: Susannah Hughes

Scale @ A3: 1:10,000

Date: 28/02/2024

# Legend

Watercourses

## **Habitat Survey Polygons**

acid grassland

**BLANKET BOG** 

bracken

coniferous woodland

UPLAND FLUSH, FEN & SWAMP

UPLAND **HEATHLAND** 

other non priority broad habitat

OTHER UKBAP PRIORITY HABITAT

# **Planned Roads**

Planned Roads

#### **Forest Roads**

Forest Roads

Assessed deep peat

# **Blocks**

**Blocks** 

Reproduced by permission of Ordnance Survey on behalf of HMSO. © Crown copyright and database right 2024. All rights reserved. Ordnance Survey Licence number 100024925.
© Getmapping Plc and Bluesky International Limited 2024

# Coilltearachd agus Fearann Alba

Peat restoration area: 10ha

8ha - mixed deep peat polygons (presumption to restore)

2ha - mixed deep peat polygons (assessed) with YC<8